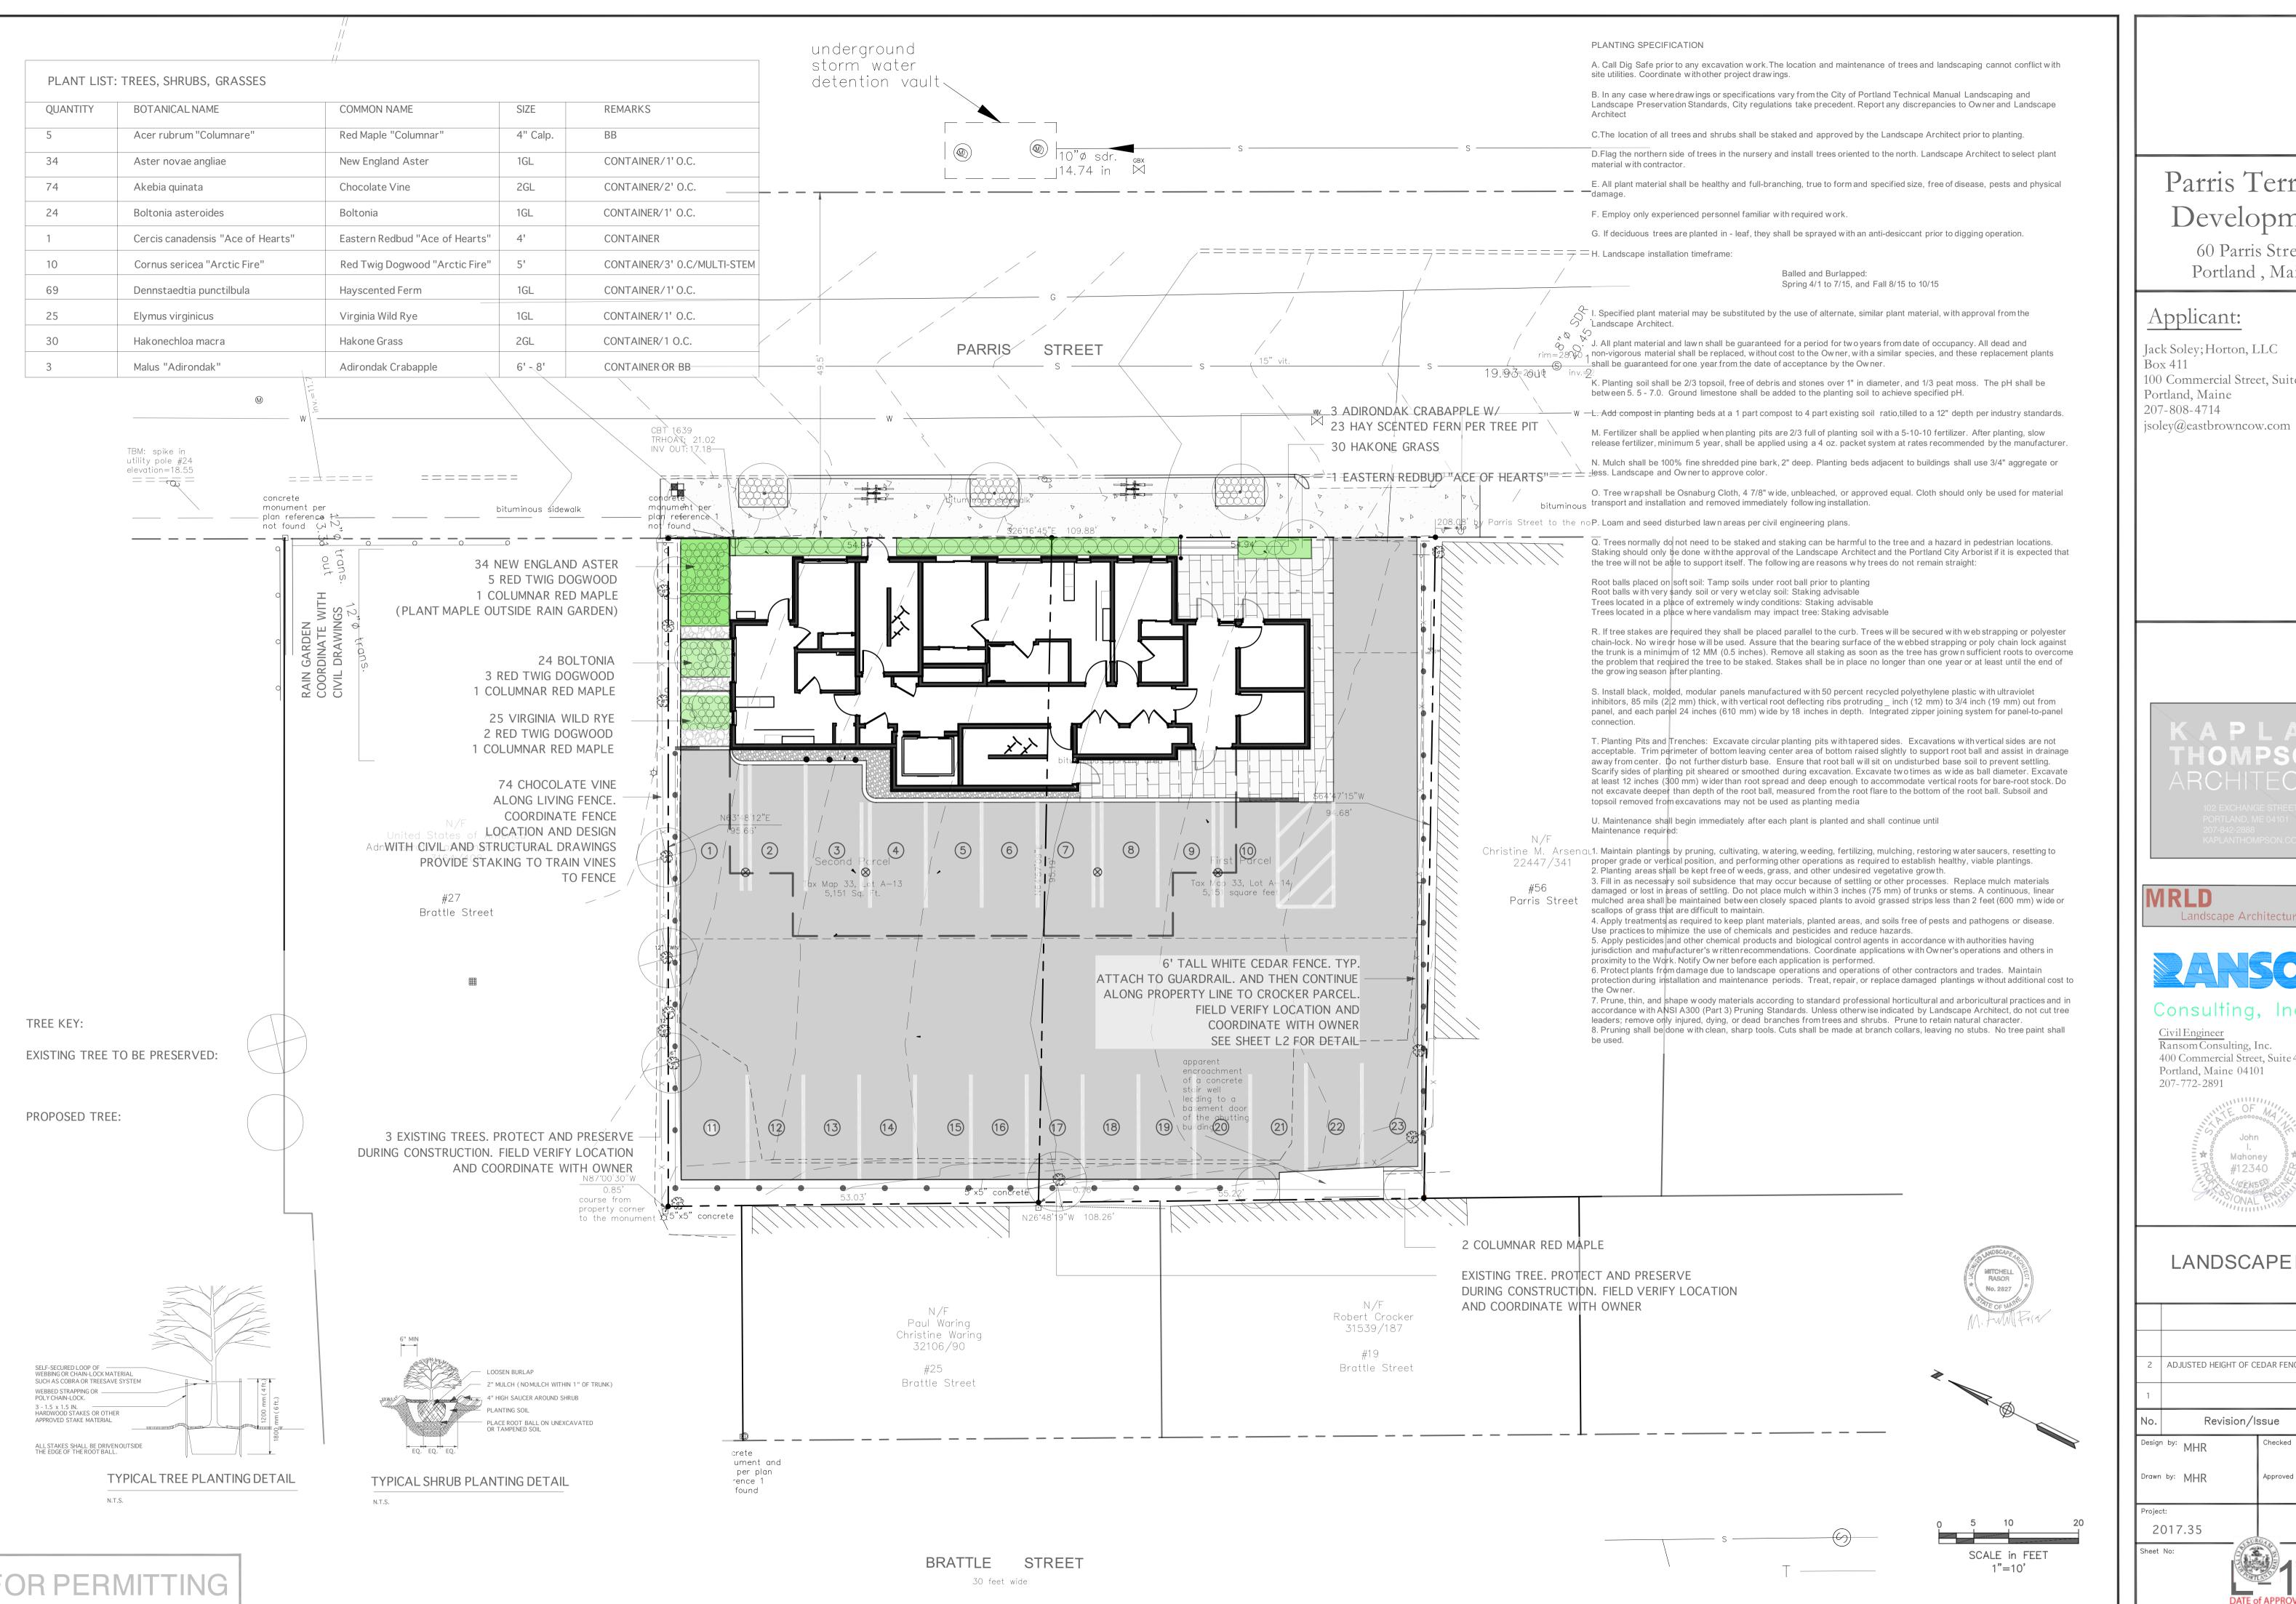

## Parris Terraces Development

60 Parris Street Portland, Maine

## Applicant:

ack Soley; Horton, LLC Box 411 100 Commercial Street, Suite 306 Portland, Maine 207-808-4714

Landscape Architecture + Urbanish

Consulting, Inc. Civil Engineer

Ransom Consulting, Inc. 400 Commercial Street, Suite 404 Portland, Maine 04101 207-772-2891

## LANDSCAPEPLAN

| 2              | ADJUSTED HEIGHT OF CEDAR FENCE |                  | 5.8.18 |
|----------------|--------------------------------|------------------|--------|
| 1              |                                |                  | 5.1.18 |
| No.            | Revision/Issue                 |                  | Date   |
| Design by: MHR |                                | Checked by: MHR  |        |
| Drawn by: MHR  |                                | Approved by: MHR |        |