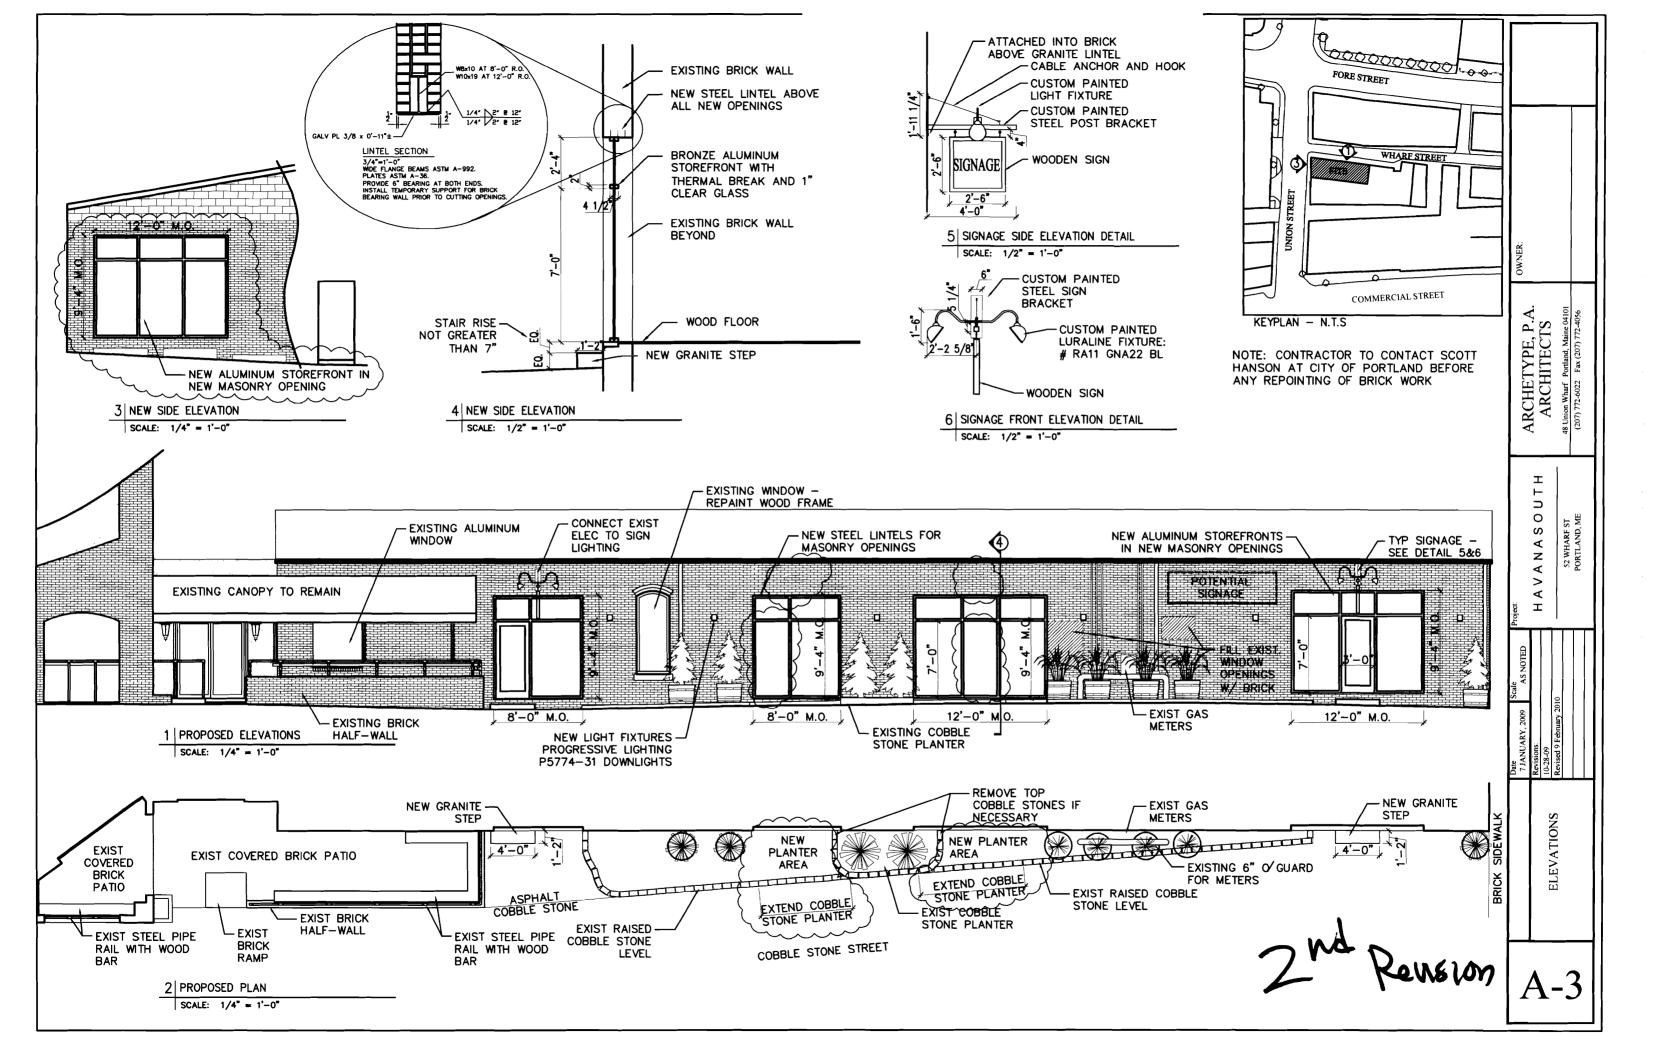

### BU PERMIT

PERMIT ISSUED

This is to certify that OLD PORT RETAIL HOLDIN LLC/P ng\_vacar has permission to Renovation and alteration of ex staura FFB 1 6 2010 o new re irant AT \_50 WHARE ST\_ 032 V014001 provided that the person or persons, figure or compared accepting this permit shawlord and how with all of the provisions of the Statutes of Ma e and of the Only spees of the City of Portland regulating the construction, maintenance and use of buildings and structures, and of the application on file in this department. Noti ltion of spectio nust be Apply to Public Works for street line nd writte give ermissid rocured