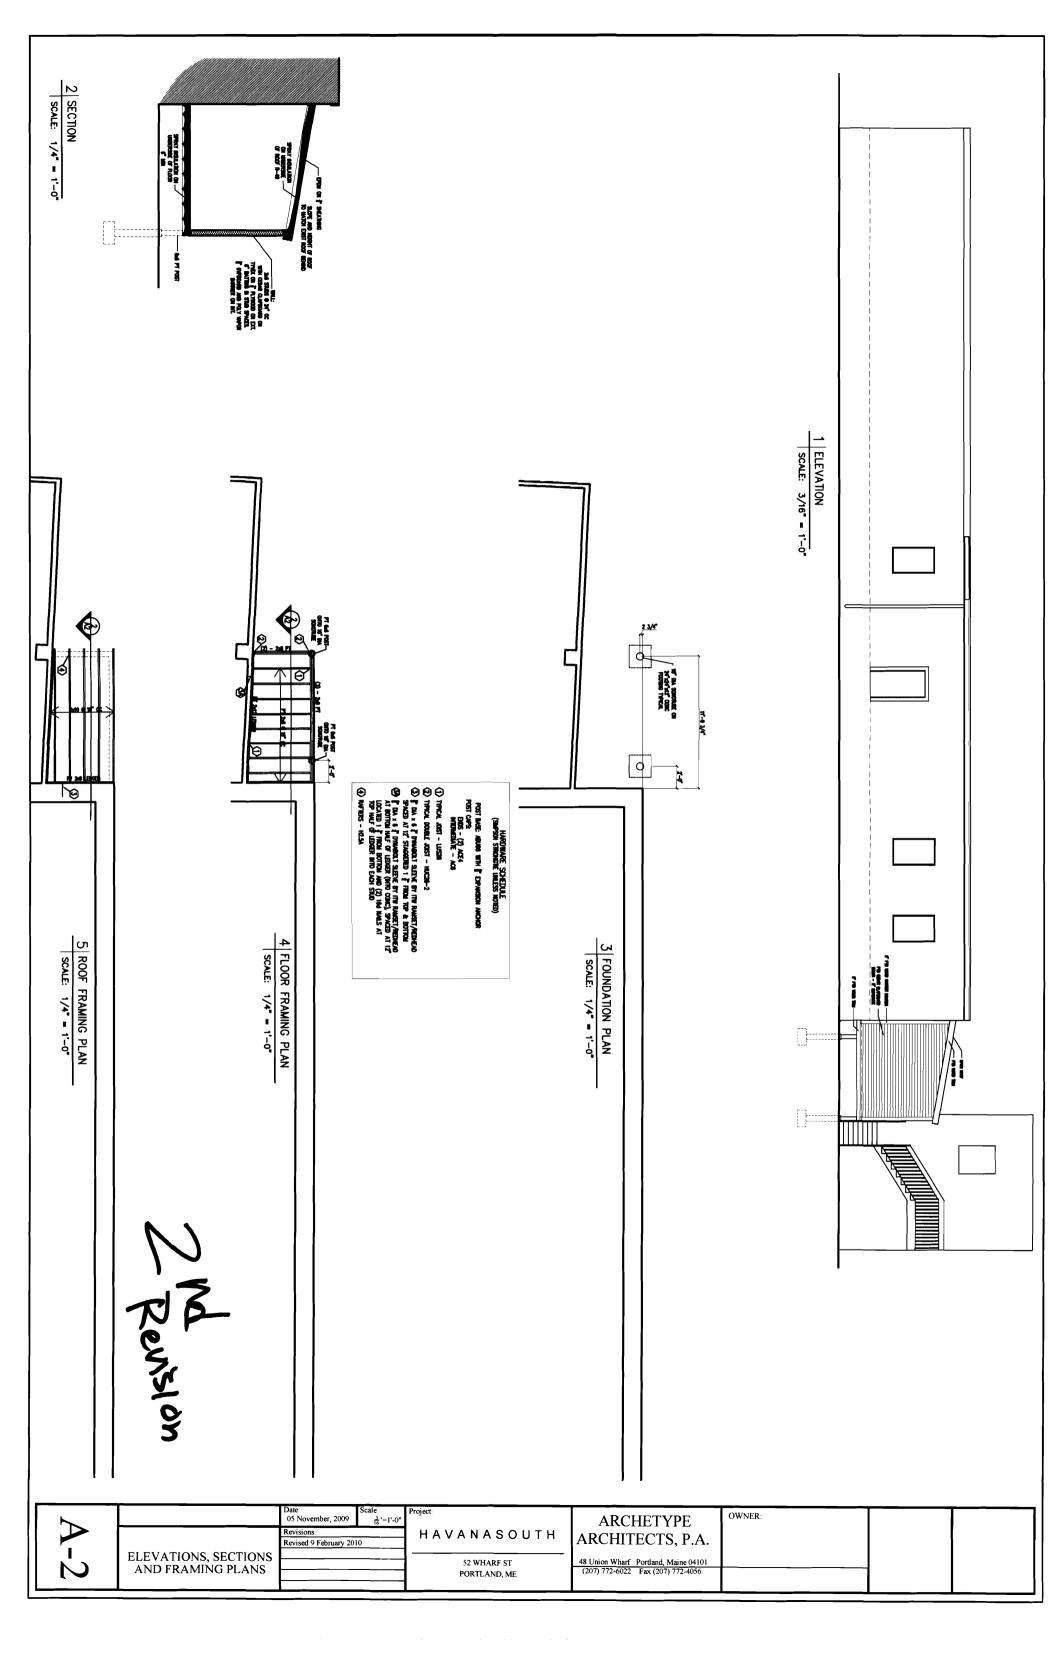

6530, Page 229 (Parcel 1) and reference is further made to the said deed of Thomas E. Carr, Sr., et al. to Grantors of near or even date to be recorded herewith (Parcel 2).

IN WITNESS WHEREOF, the Grantors have hereunto set their hands and seals this day of January, 1994.

Witness

Thomas E. Carr, Sr., by Thomas E. Carr, II his Attorney-in-Fact under Power of Attorney recorded in the Cumberland County Registry of Deeds in Book 19403, Page 248

Ve both

Witness

Thomas E. Carr, II

STATE OF MAINE Cumberland, ss.

January 14 , 1994

Personally appeared the above-named Thomas E. Carr, II and acknowledged the foregoing instrument to be his free act and deed.

Before me,

Michrel L. Sheching Egg.

Recorded Comberland County Resistry of Deeds 01/14/94 03:34:00PH John B. O'Brien Resister















Reviewed for Barrier Free

# State of Maine Department of Public Safety

### **Construction Permit**



# 18939

Sprinkled
Sprinkler Supervised

#### **HAVANA SOUTH**

Located at: 50 WHARF STREET
PORTLAND

Occupancy/Use: ASSEMBLY CLASS C

032 VOIY

Permission is hereby given to:

MCDC, LLC

PO BOX 10

BAR HARBOR, ME 04609

to construct or alter the afore referenced building according to the plans hitherto filed with the Commissioner and now approved.

No departure from application form/plans shall be made without prior approval in writing. This permit is issued under the provision of Title 25, Chapter 317, Section 2448 and the provisions of Title 5, Section 4594 - F.

Nothing herein shall excuse the holder of this permit for failure to comply with local ordinances, zoning laws, or