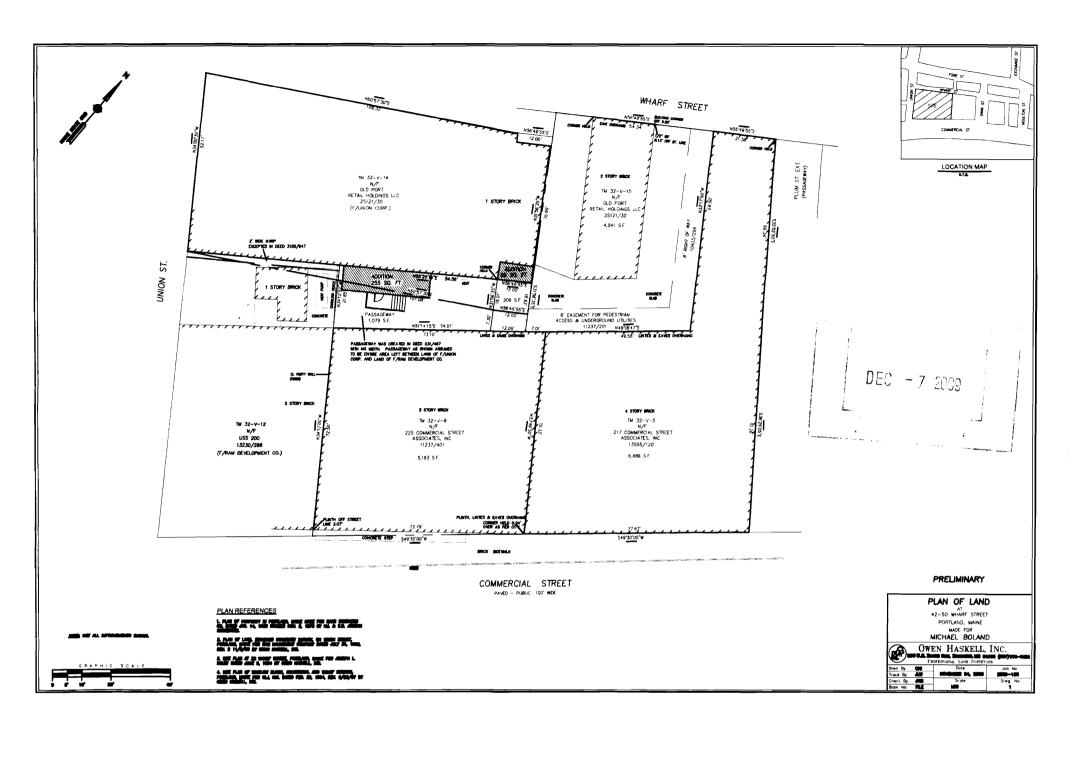

### BU PERMIT

PERMIT ISSUED

This is to certify that OLD PORT RETAIL HOLDIN LLC/P ng\_vacar has permission to Renovation and alteration of ex staura FFB 1 6 2010 o new re irant AT \_50 WHARE ST\_ 032 V014001 provided that the person or persons, figure or compared accepting this permit shawlord and how with all of the provisions of the Statutes of Ma e and of the Only spees of the City of Portland regulating the construction, maintenance and use of buildings and structures, and of the application on file in this department. Noti ltion of spectio nust be Apply to Public Works for street line nd writte give ermissid rocured