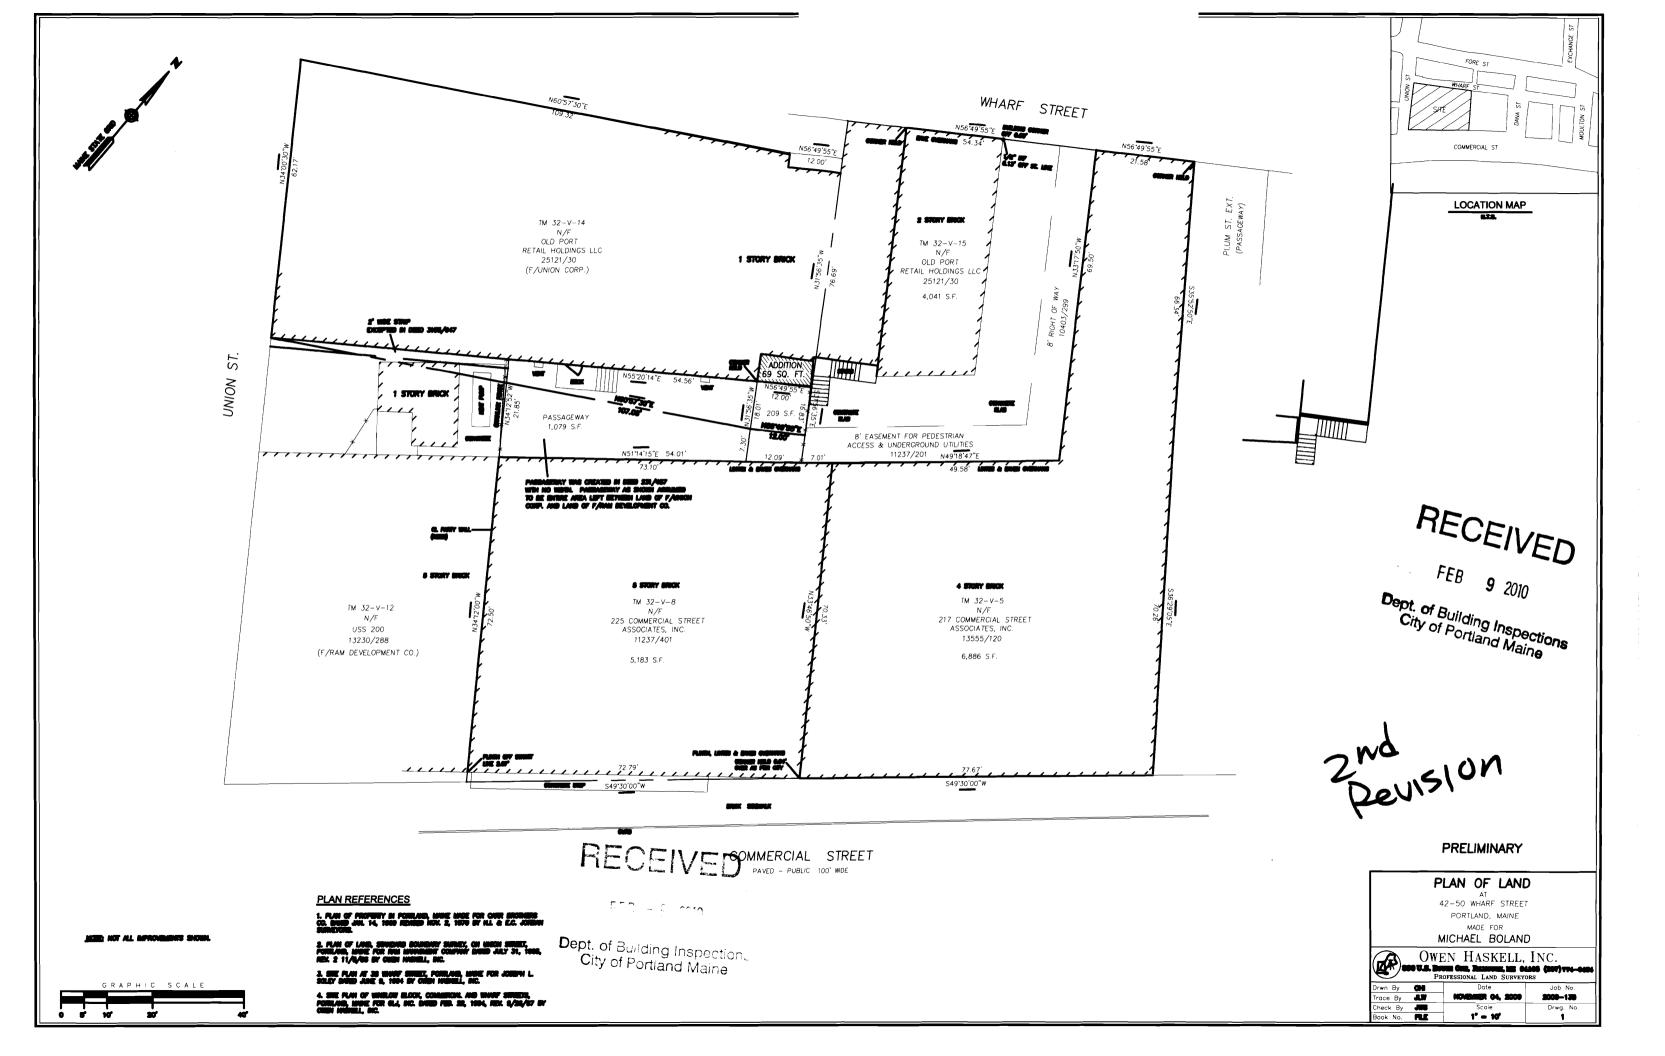

### BU PERMIT

PERMIT ISSUED

This is to certify that OLD PORT RETAIL HOLDIN LLC/P ng\_vacar has permission to Renovation and alteration of ex staura FFB 1 6 2010 o new re irant AT \_50 WHARE ST\_ 032 V014001 provided that the person or persons, figure or compared accepting this permit shawlord and how with all of the provisions of the Statutes of Ma e and of the Only spees of the City of Portland regulating the construction, maintenance and use of buildings and structures, and of the application on file in this department. Noti ltion of spectio nust be Apply to Public Works for street line nd writte give ermissid rocured