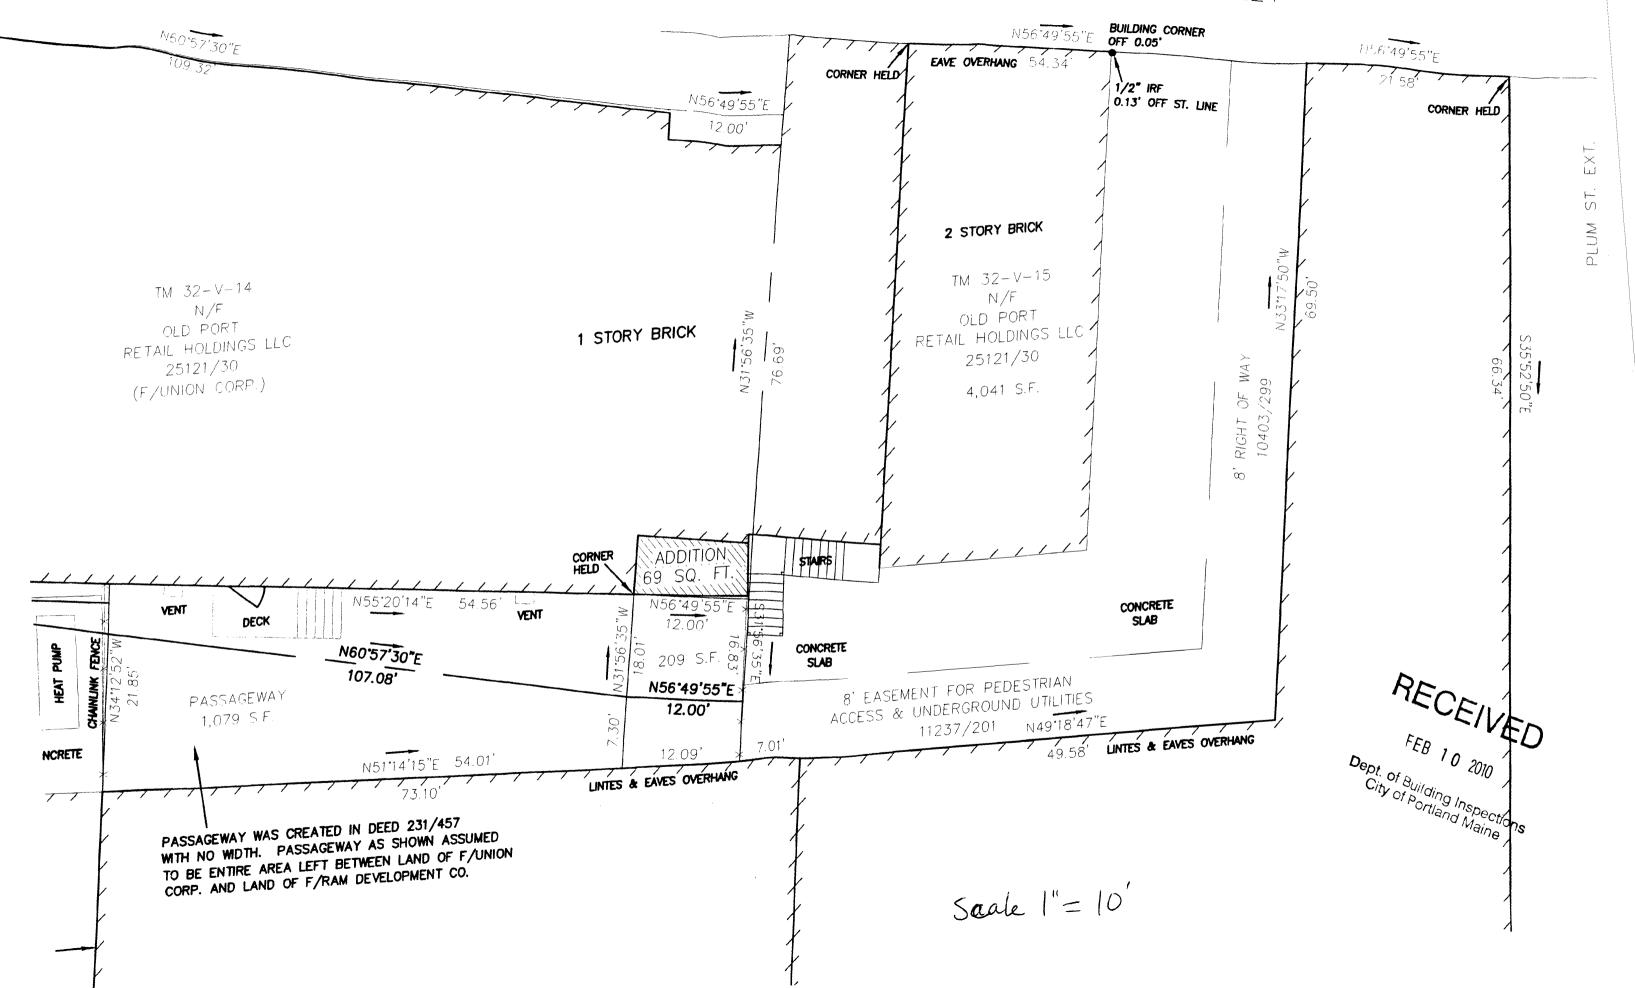

, Page 229 (Parcel 1) and reference is further made to the said deed of Thomas E. Carr, Sr., et al. to Grantors of near or even date to be recorded herewith (Parcel 2).

IN WITNESS WHEREOF, the Grantors have hereunto set their hands and seals this day of January, 1994.

Witness

Thomas E. Carr, Sr., by Thomas E. Carr, II his Attorney-in-Fact under Power of Attorney recorded in the Cumberland County Registry of Deeds in Book 19403, Page 248

Ve both

Witness

Thomas E. Carr, II

STATE OF MAINE Cumberland, ss.

January 14 , 1994

Personally appeared the above-named Thomas E. Carr, II and acknowledged the foregoing instrument to be his free act and deed.

Before me,

Michrel L. Sheching Egg.

Recorded Comberland County Resistry of Deeds 01/14/94 03:34:00PH John B. O'Brien Resister















Reviewed for Barrier Free

# State of Maine Department of Public Safety

### **Construction Permit**



# 18939

Sprinkled
Sprinkler Supervised

#### **HAVANA SOUTH**

Located at: 50 WHARF STREET
PORTLAND

Occupancy/Use: ASSEMBLY CLASS C

032 VOIY

Permission is hereby given to:

MCDC, LLC

PO BOX 10

BAR HARBOR, ME 04609

to construct or alter the afore referenced building according to the plans hitherto filed with the Commissioner and now approved.

No departure from application form/plans shall be made without prior approval in writing. This permit is issued under the provision of Title 25, Chapter 317, Section 2448 and the provisions of Title 5, Section 4594 - F.

Nothing herein shall excuse the holder of this permit for failure to comply with local ordinances, zoning laws, or othe