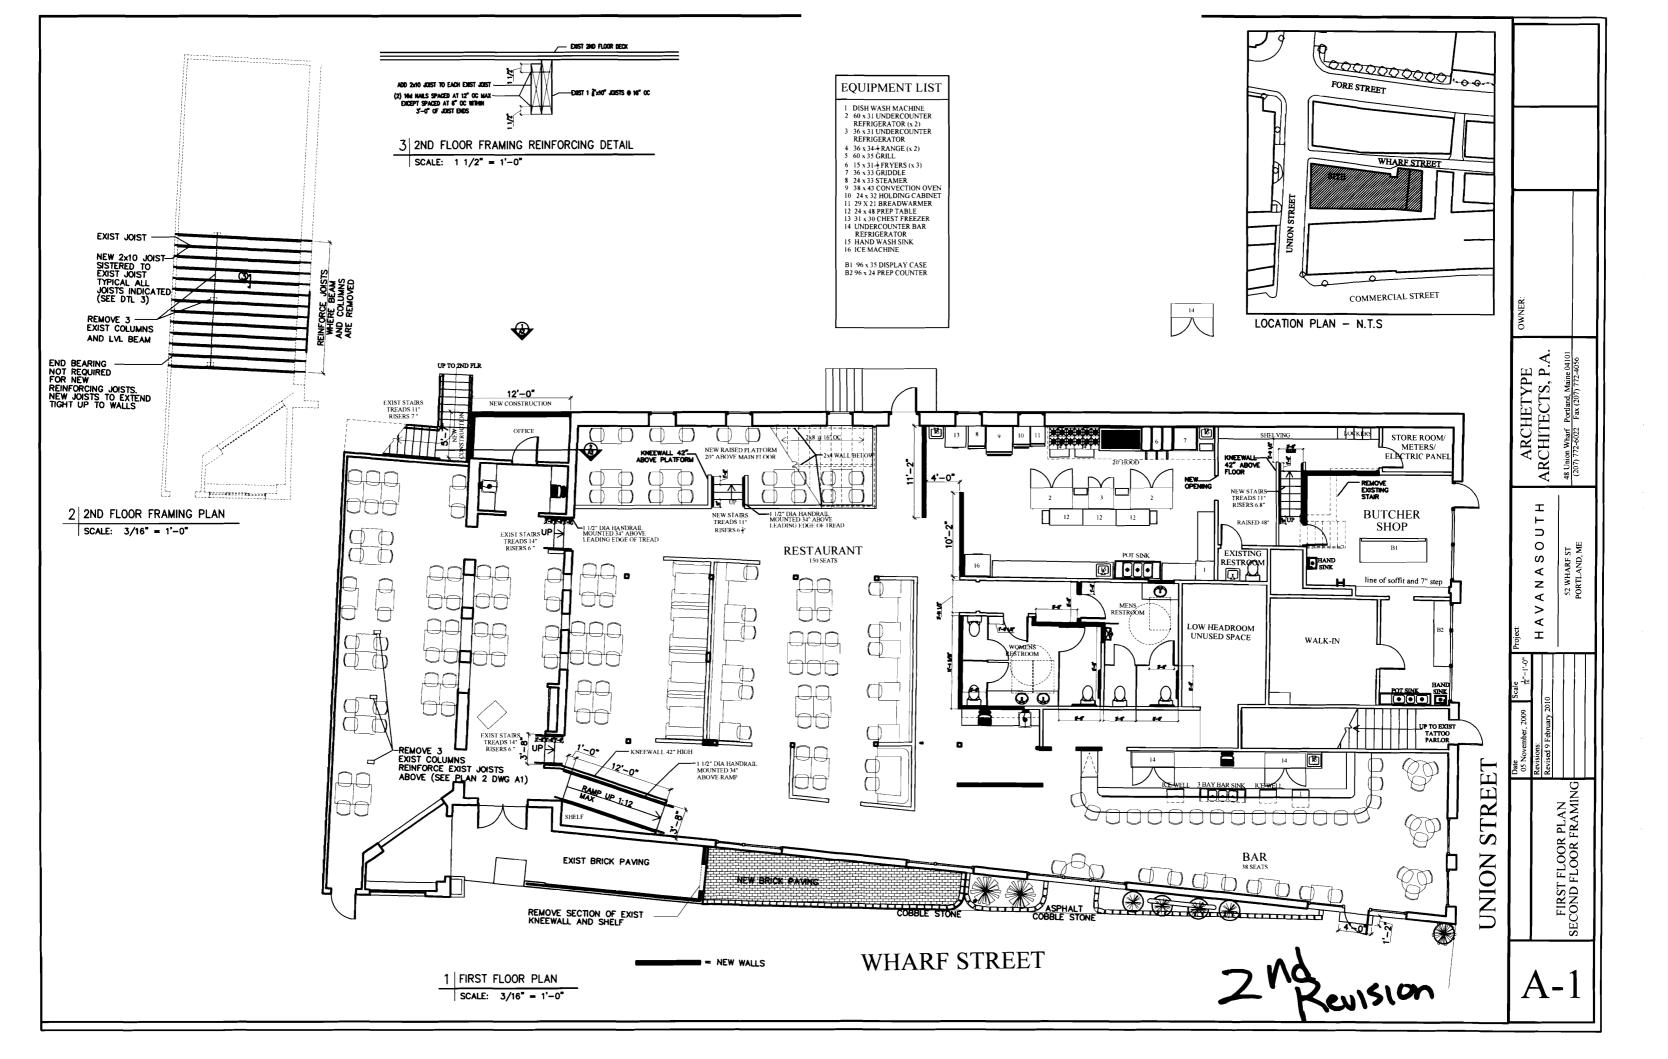

### BU PERMIT

PERMIT ISSUED

This is to certify that OLD PORT RETAIL HOLDIN LLC/P ng\_vacar has permission to Renovation and alteration of ex staura FFB 1 6 2010 o new re irant AT \_50 WHARE ST\_ 032 V014001 provided that the person or persons, figure or compared accepting this permit shawlord and how with all of the provisions of the Statutes of Ma e and of the Only spees of the City of Portland regulating the construction, maintenance and use of buildings and structures, and of the application on file in this department. Noti ltion of spectio nust be Apply to Public Works for street line nd writte give ermissid rocured