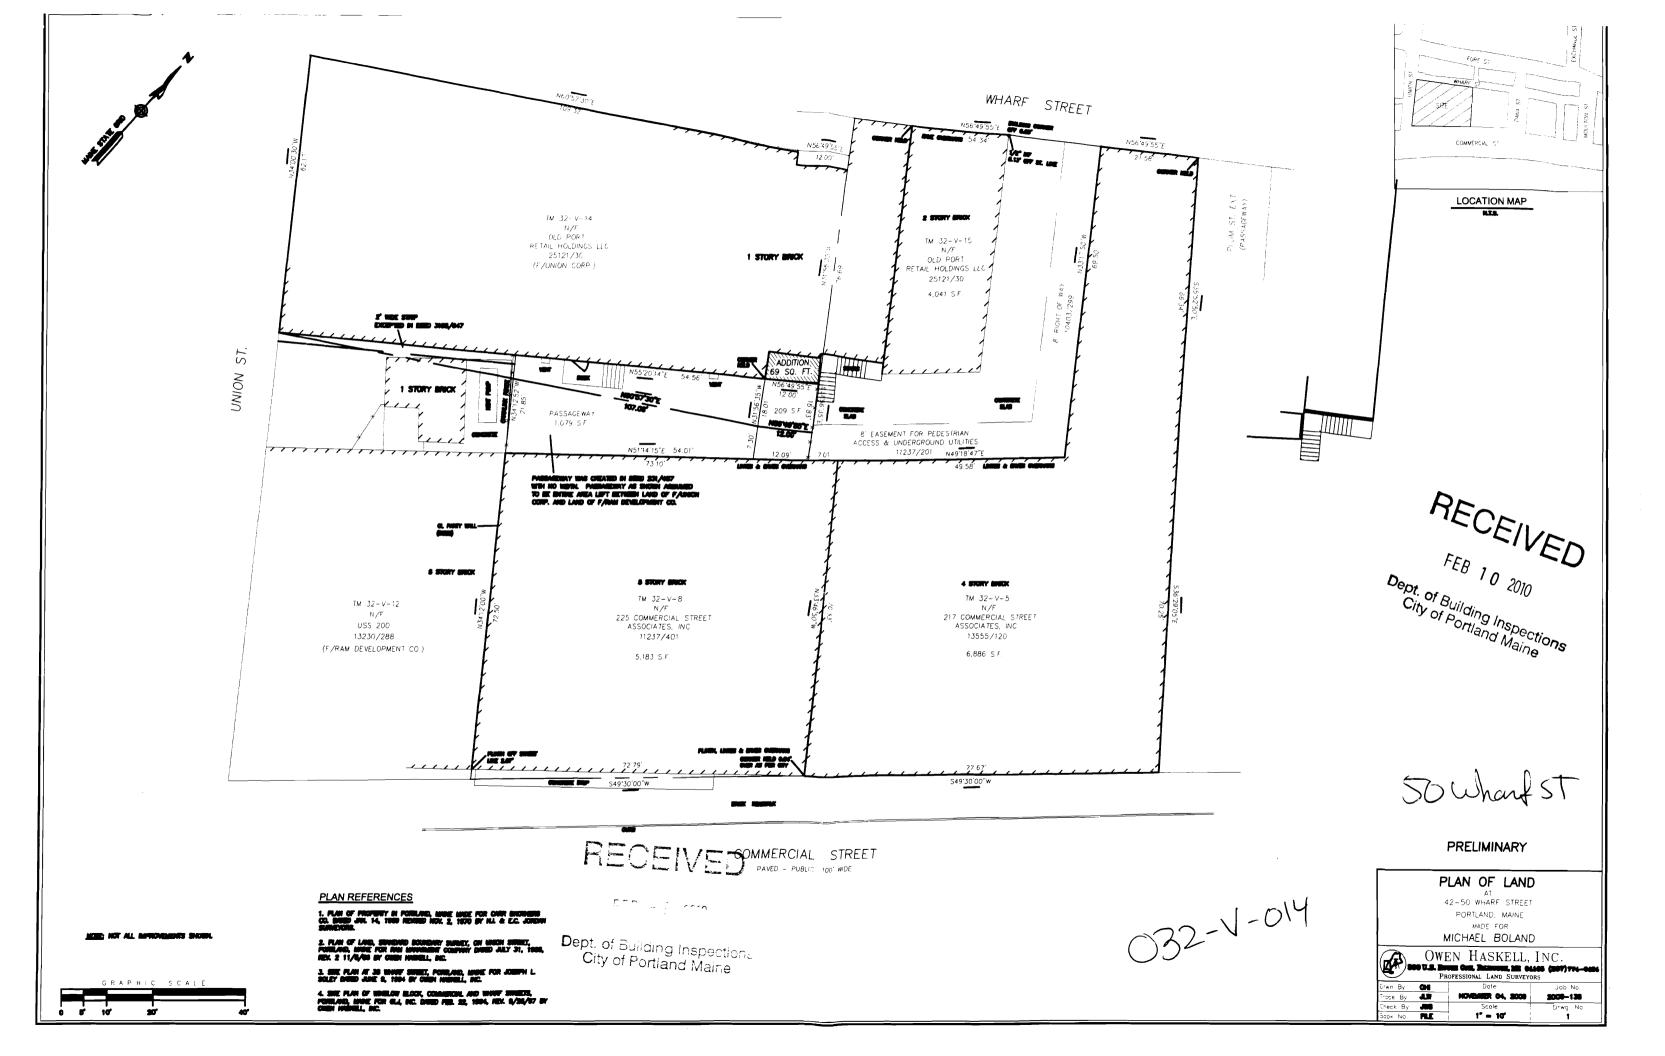

30, Page 229 (Parcel 1) and reference is further made to the said deed of Thomas E. Carr, Sr., et al. to Grantors of near or even date to be recorded herewith (Parcel 2).

IN WITNESS WHEREOF, the Grantors have hereunto set their hands and seals this day of January, 1994.

Witness

Thomas E. Carr, Sr., by Thomas E. Carr, II his Attorney-in-Fact under Power of Attorney recorded in the Cumberland County Registry of Deeds in Book 19403, Page 248

Ve both

Witness

Thomas E. Carr, II

STATE OF MAINE Cumberland, ss.

January 14 , 1994

Personally appeared the above-named Thomas E. Carr, II and acknowledged the foregoing instrument to be his free act and deed.

Before me,

Michrel L. Sheching Egg.

Recorded Comberland County Resistry of Deeds 01/14/94 03:34:00PH John B. O'Brien Resister















Reviewed for Barrier Free

# State of Maine Department of Public Safety

### **Construction Permit**



# 18939

Sprinkled
Sprinkler Supervised

#### **HAVANA SOUTH**

Located at: 50 WHARF STREET
PORTLAND

Occupancy/Use: ASSEMBLY CLASS C

032 VOIY

Permission is hereby given to:

MCDC, LLC

PO BOX 10

BAR HARBOR, ME 04609

to construct or alter the afore referenced building according to the plans hitherto filed with the Commissioner and now approved.

No departure from application form/plans shall be made without prior approval in writing. This permit is issued under the provision of Title 25, Chapter 317, Section 2448 and the provisions of Title 5, Section 4594 - F.

Nothing herein shall excuse the holder of this permit for failure to comply with local ordinances, zoning laws, or ot