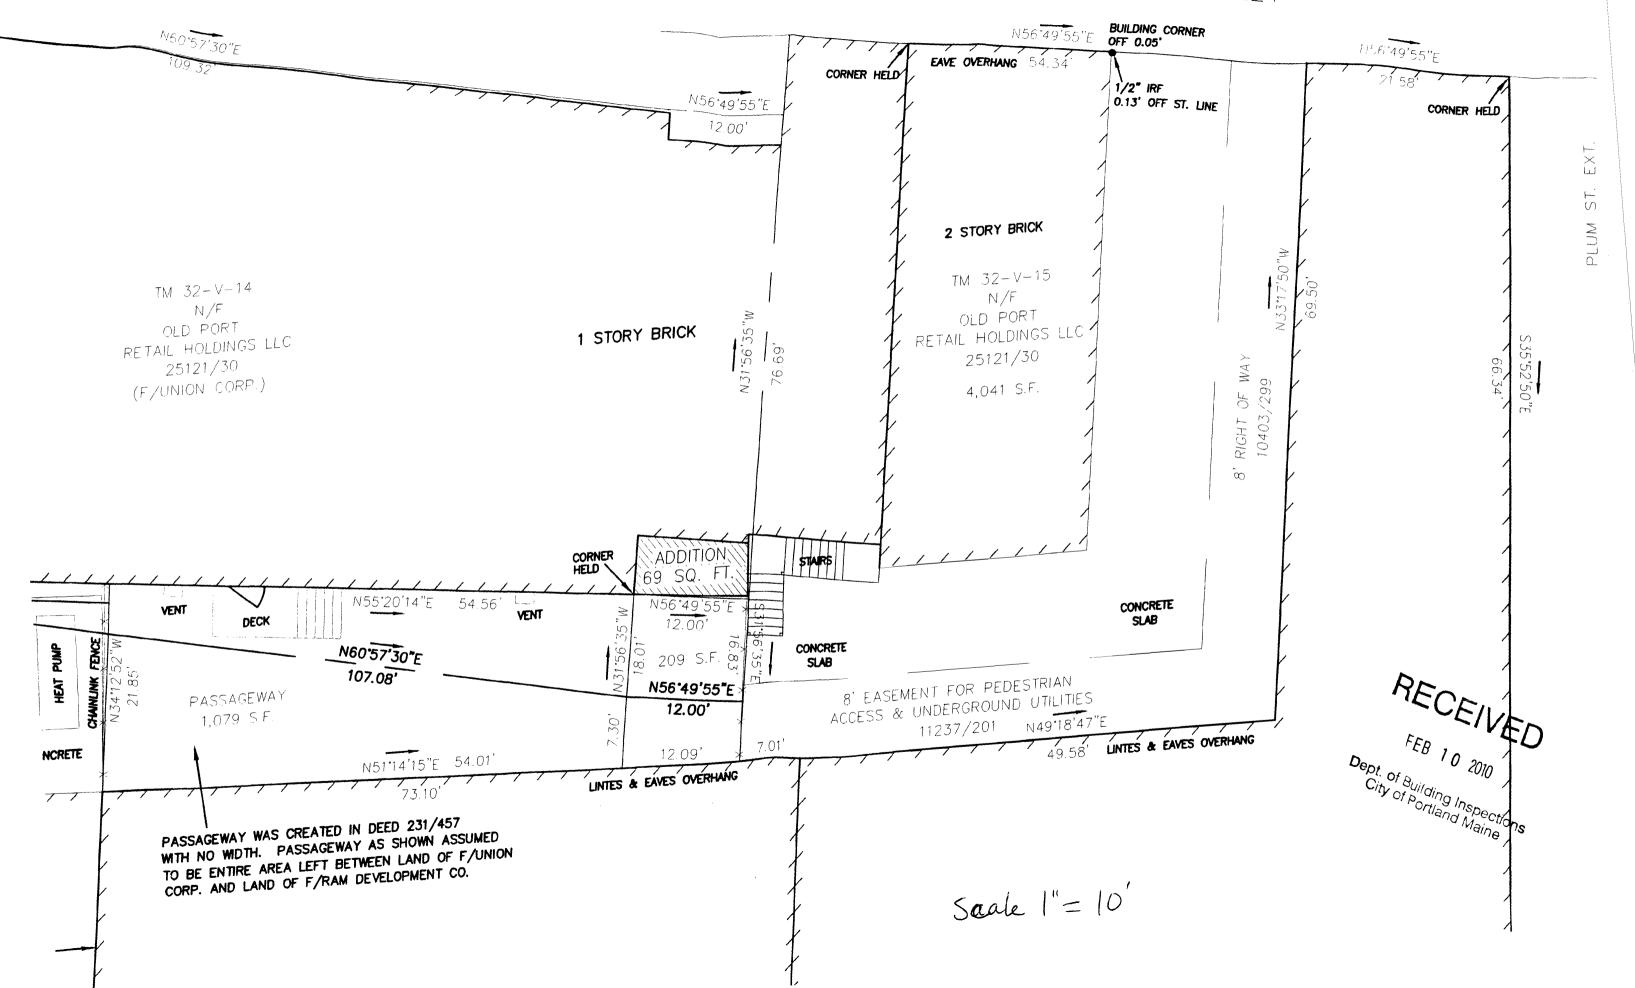

Form # P 04

Fire Dept. Health Dept. Appeal Board Other

#### DISPLAY THIS CARD ON PRINCIPAL FRONTAGE OF WORK

# CITY OF PORTLAND

Please Read Application And Notes, If Any, Attached

### BU PERMIT

PERMIT ISSUED

This is to certify that OLD PORT RETAIL HOLDIN LLC/P ng\_vacar has permission to Renovation and alteration of ex staura FFB 1 6 2010 o new re irant AT \_50 WHARE ST\_ 032 V014001 provided that the person or persons, figure or compared on accepting this permit shawlord on phy with all of the provisions of the Statutes of Ma e and of the Only Spees of the City of Portland regulating the construction, maintenance and use of buildings and structures, and of the application on file in this department. Noti ltion of spectio nust be Apply to Public Works for street line nd writte give ermissid rocured

and grade if nature of work requires such information.

OTHER REQUIRED APPROVALS

Department Name

befo his buil g or pa hereof is ed-in. 2 lath or othe NOTICE IS REQUIRED. HOL

A certificate of occupancy must be procured by owner before this building or part thereof is occupied.