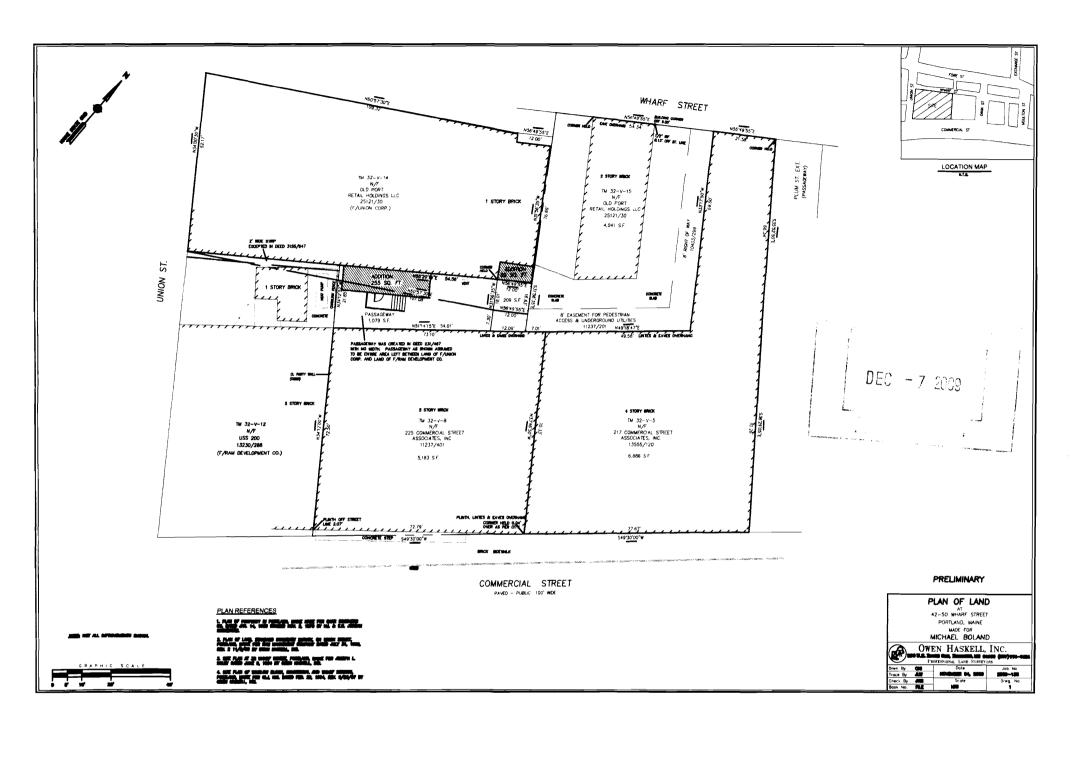

### BU PERMIT

PERMIT ISSUED

This is to certify that OLD PORT RETAIL HOLDIN LLC/P ng\_vacar has permission to Renovation and alteration of ex staura FFB 1 6 2010 o new re irant AT \_50 WHARE ST\_ 032 V014001 provided that the person or persons, figure or compared on accepting this permit shawlord on phy with all of the provisions of the Statutes of Ma e and of the Only Spees of the City of Portland regulating the construction, maintenance and use of buildings and structures, and of the application on file in this department. Noti ltion of spectio nust be Apply to Public Works for street line nd writte give ermissid rocured