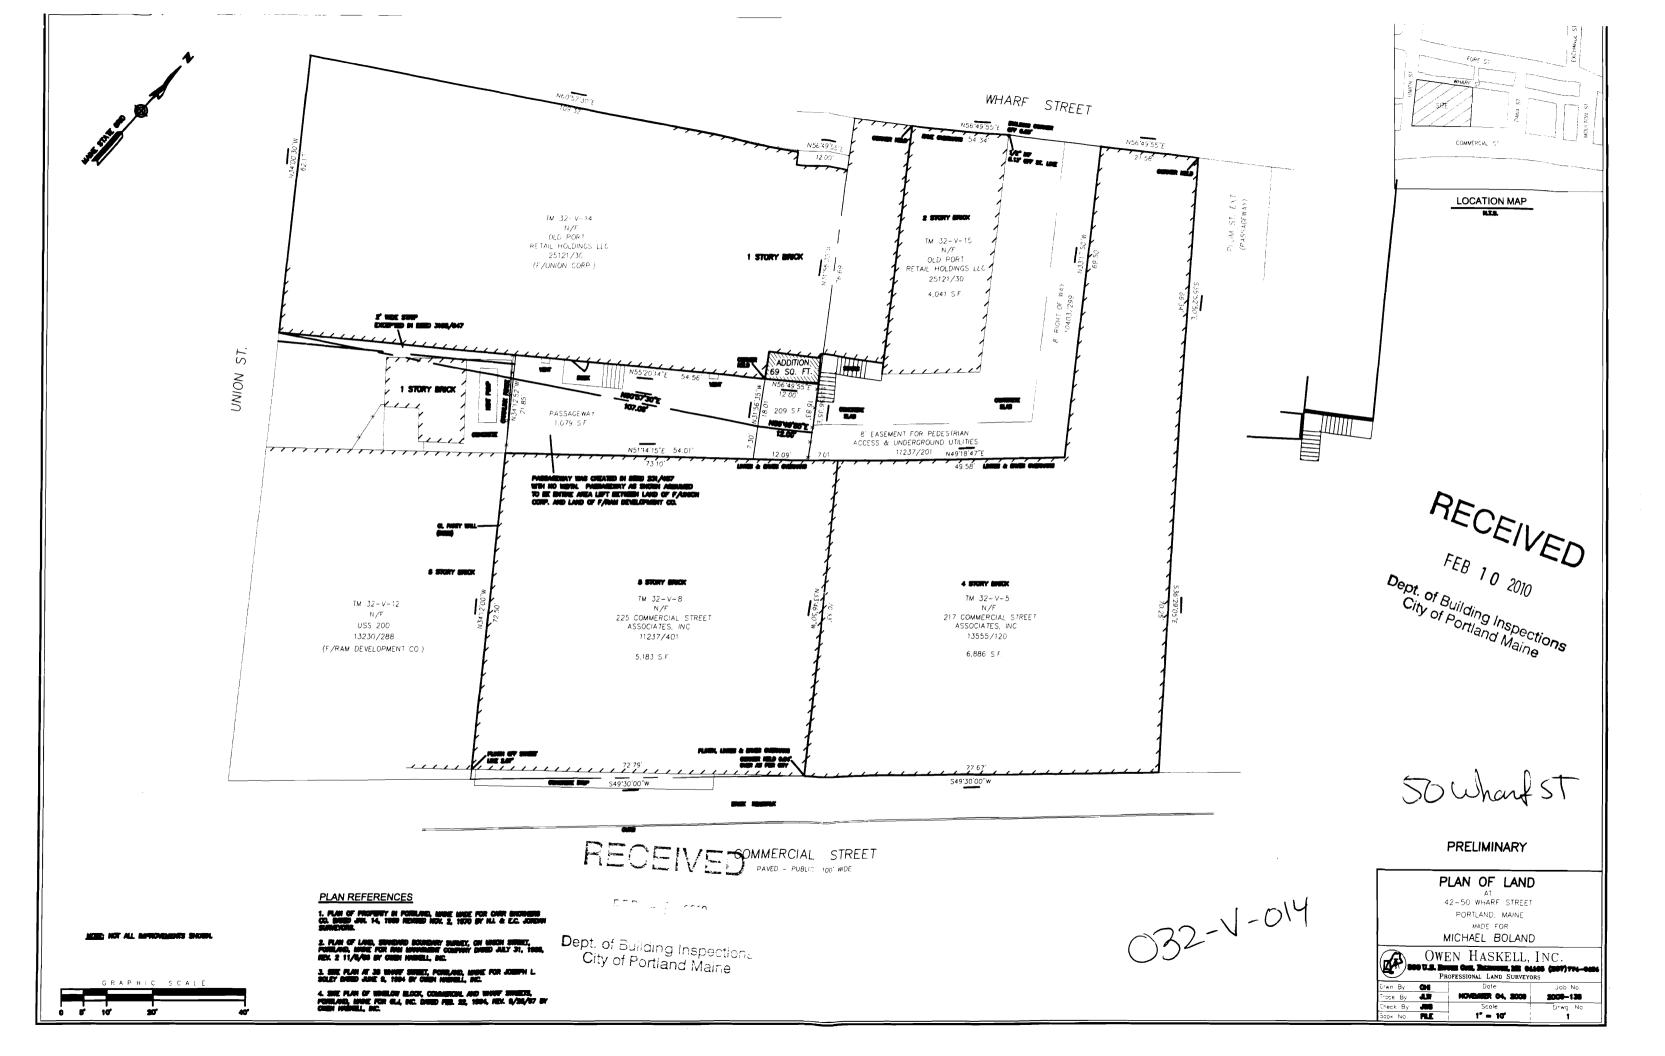

Form # P 04

Fire Dept. Health Dept. Appeal Board Other

#### DISPLAY THIS CARD ON PRINCIPAL FRONTAGE OF WORK

# CITY OF PORTLAND

Please Read Application And Notes, If Any, Attached

### BU PERMIT

PERMIT ISSUED

This is to certify that OLD PORT RETAIL HOLDIN LLC/P ng\_vacar has permission to Renovation and alteration of ex staura FFB 1 6 2010 o new re irant AT \_50 WHARE ST\_ 032 V014001 provided that the person or persons, figure or compared on accepting this permit shawlord on phy with all of the provisions of the Statutes of Ma e and of the Only Spees of the City of Portland regulating the construction, maintenance and use of buildings and structures, and of the application on file in this department. Noti ltion of spectio nust be Apply to Public Works for street line nd writte give ermissid rocured

and grade if nature of work requires such information.

OTHER REQUIRED APPROVALS

Department Name

befo his buil g or pa hereof is ed-in. 2 lath or othe NOTICE IS REQUIRED. HOL

A certificate of occupancy must be procured by owner before this building or part thereof is occupied.