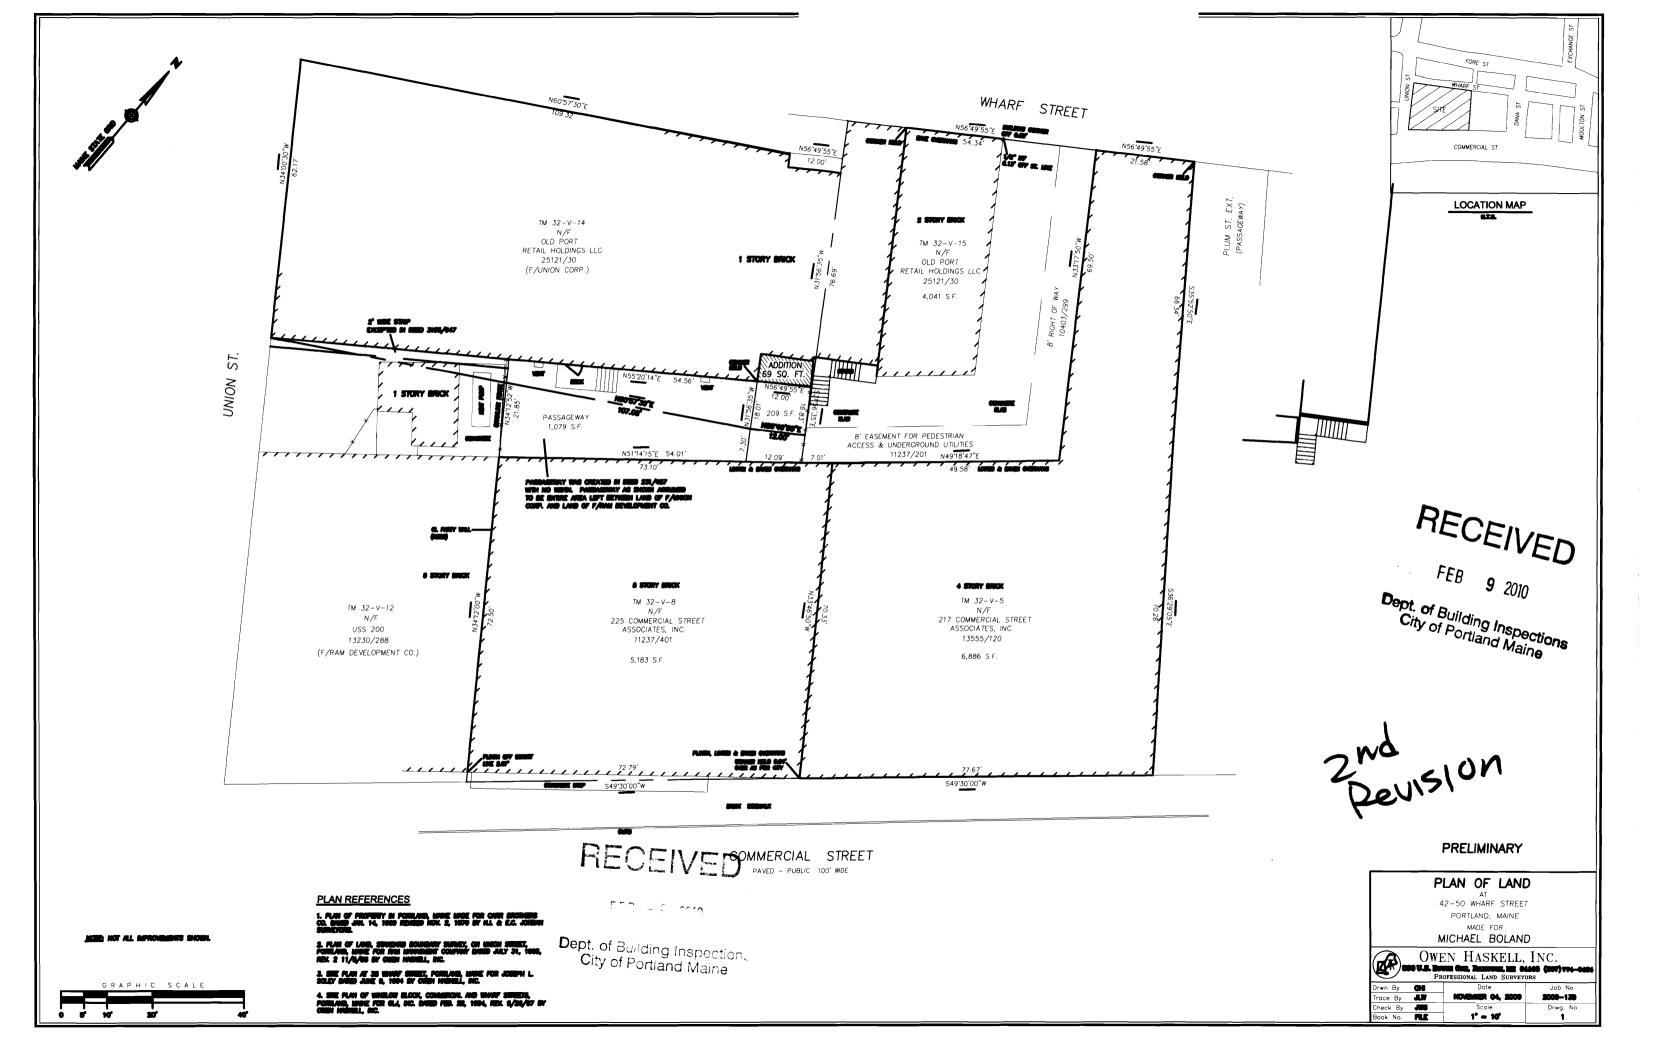

### BU PERMIT

PERMIT ISSUED

This is to certify that OLD PORT RETAIL HOLDIN LLC/P ng\_vacar has permission to Renovation and alteration of ex staura FFB 1 6 2010 o new re irant AT \_50 WHARE ST\_ 032 V014001 provided that the person or persons, figure or compared on accepting this permit shawlord on phy with all of the provisions of the Statutes of Ma e and of the Only Spees of the City of Portland regulating the construction, maintenance and use of buildings and structures, and of the application on file in this department. Noti ltion of spectio nust be Apply to Public Works for street line nd writte give ermissid rocured