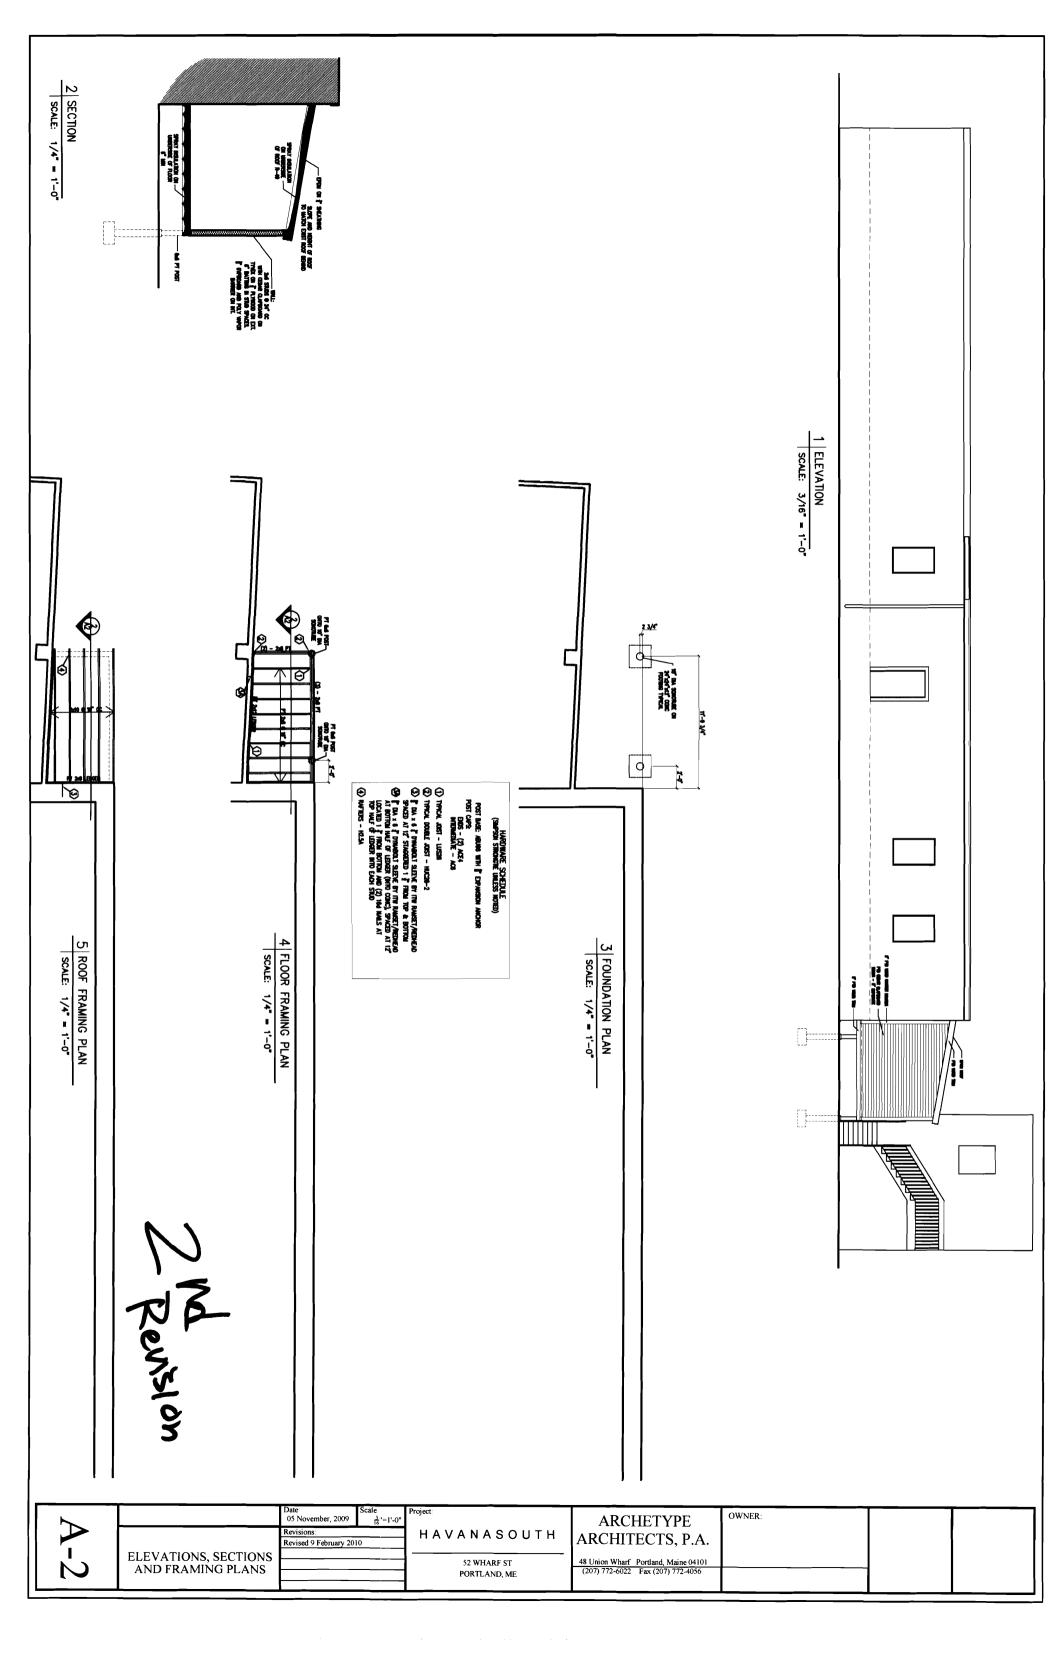

Form # P 04

Fire Dept. Health Dept. Appeal Board Other

#### DISPLAY THIS CARD ON PRINCIPAL FRONTAGE OF WORK

# CITY OF PORTLAND

Please Read Application And Notes, If Any, Attached

### BU PERMIT

PERMIT ISSUED

This is to certify that OLD PORT RETAIL HOLDIN LLC/P ng\_vacar has permission to Renovation and alteration of ex staura FFB 1 6 2010 o new re irant AT \_50 WHARE ST\_ 032 V014001 provided that the person or persons, figure or compared on accepting this permit shawlord on phy with all of the provisions of the Statutes of Ma e and of the Only Spees of the City of Portland regulating the construction, maintenance and use of buildings and structures, and of the application on file in this department. Noti ltion of spectio nust be Apply to Public Works for street line nd writte give ermissid rocured

and grade if nature of work requires such information.

OTHER REQUIRED APPROVALS

Department Name

befo his buil g or pa hereof is ed-in. 2 lath or othe NOTICE IS REQUIRED. HOL

A certificate of occupancy must be procured by owner before this building or part thereof is occupied.