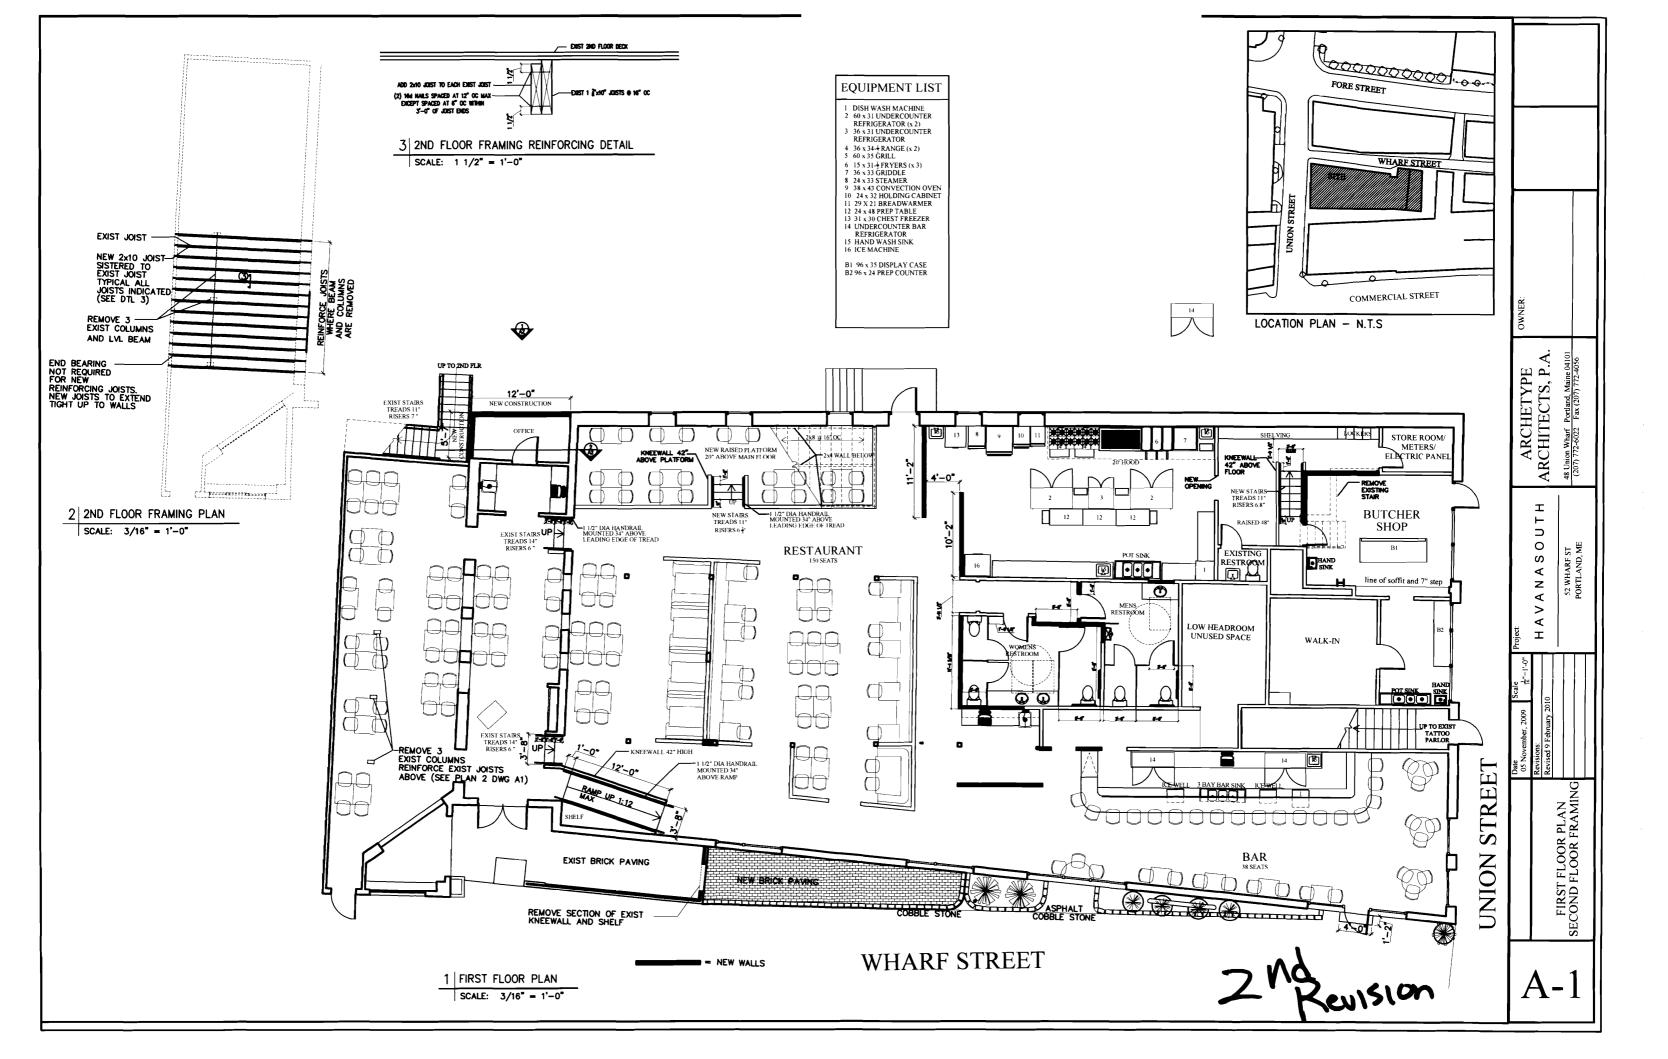

### BU PERMIT

PERMIT ISSUED

This is to certify that OLD PORT RETAIL HOLDIN LLC/P ng\_vacar has permission to Renovation and alteration of ex staura FFB 1 6 2010 o new re irant AT \_50 WHARE ST\_ 032 V014001 provided that the person or persons, figure or compared on accepting this permit shawlord on phy with all of the provisions of the Statutes of Ma e and of the Only Spees of the City of Portland regulating the construction, maintenance and use of buildings and structures, and of the application on file in this department. Noti ltion of spectio nust be Apply to Public Works for street line nd writte give ermissid rocured