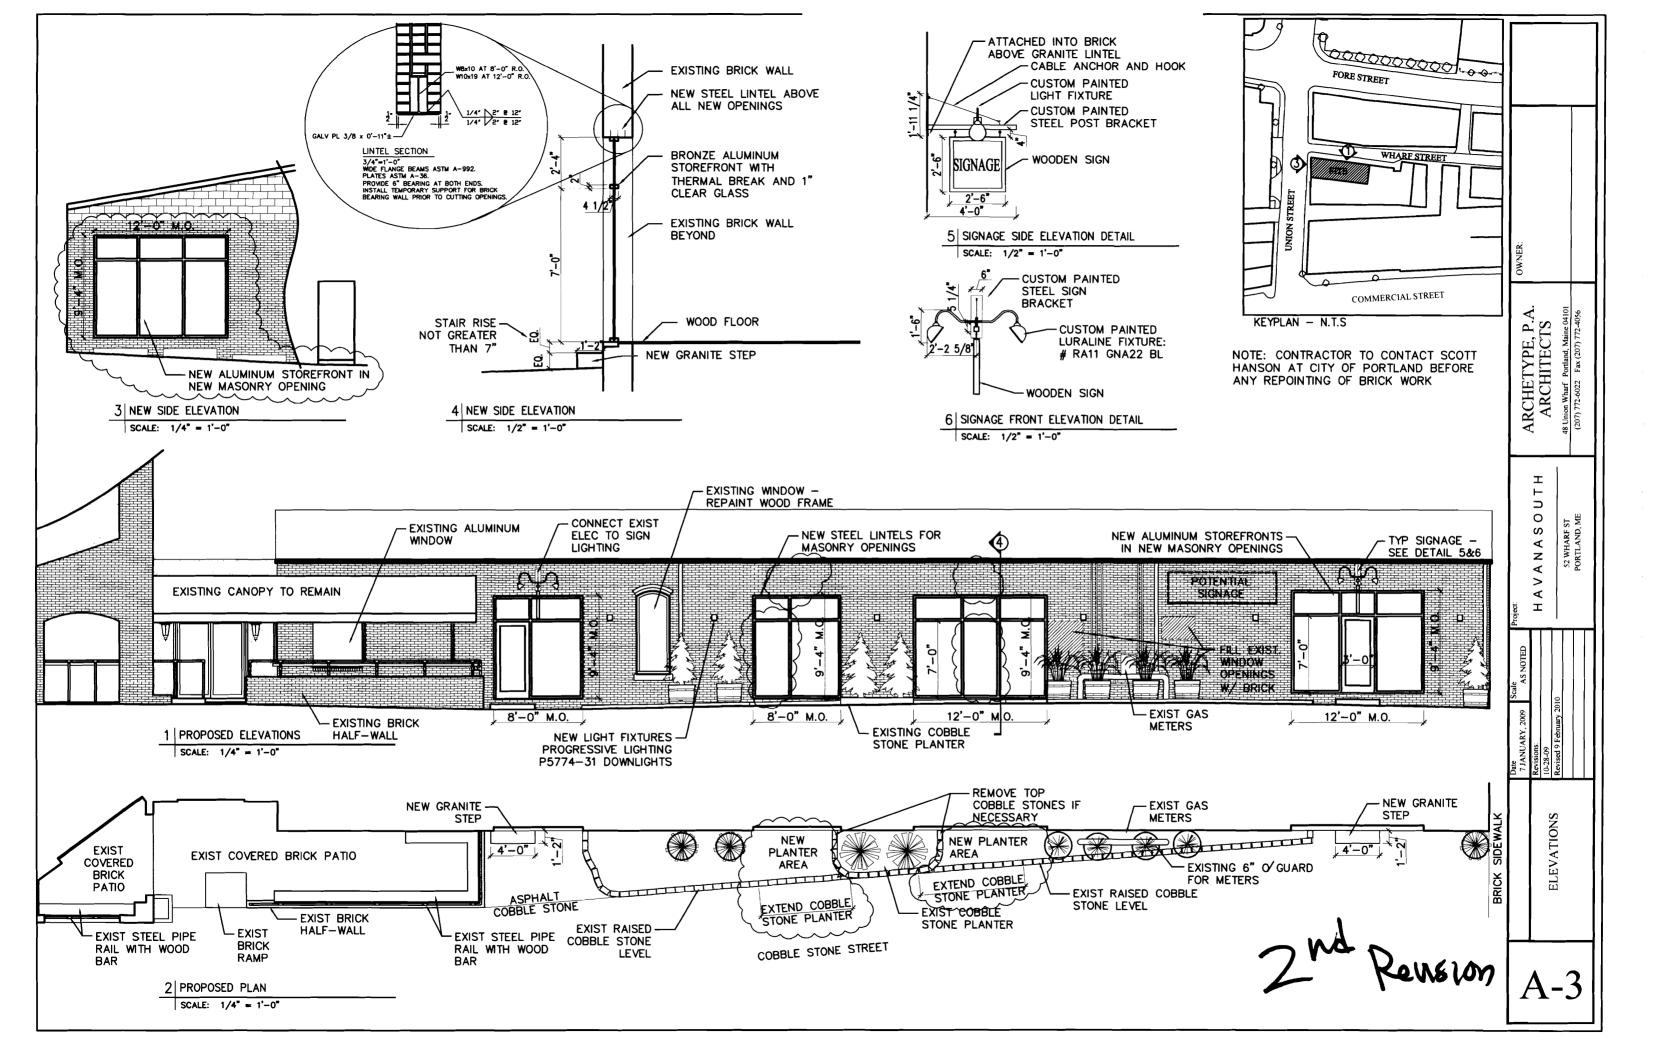

### BU PERMIT

PERMIT ISSUED

This is to certify that OLD PORT RETAIL HOLDIN LLC/P ng\_vacar has permission to Renovation and alteration of ex staura FFB 1 6 2010 o new re irant AT \_50 WHARE ST\_ 032 V014001 provided that the person or persons, figure or compared on accepting this permit shawlord on phy with all of the provisions of the Statutes of Ma e and of the Only Spees of the City of Portland regulating the construction, maintenance and use of buildings and structures, and of the application on file in this department. Noti ltion of spectio nust be Apply to Public Works for street line nd writte give ermissid rocured