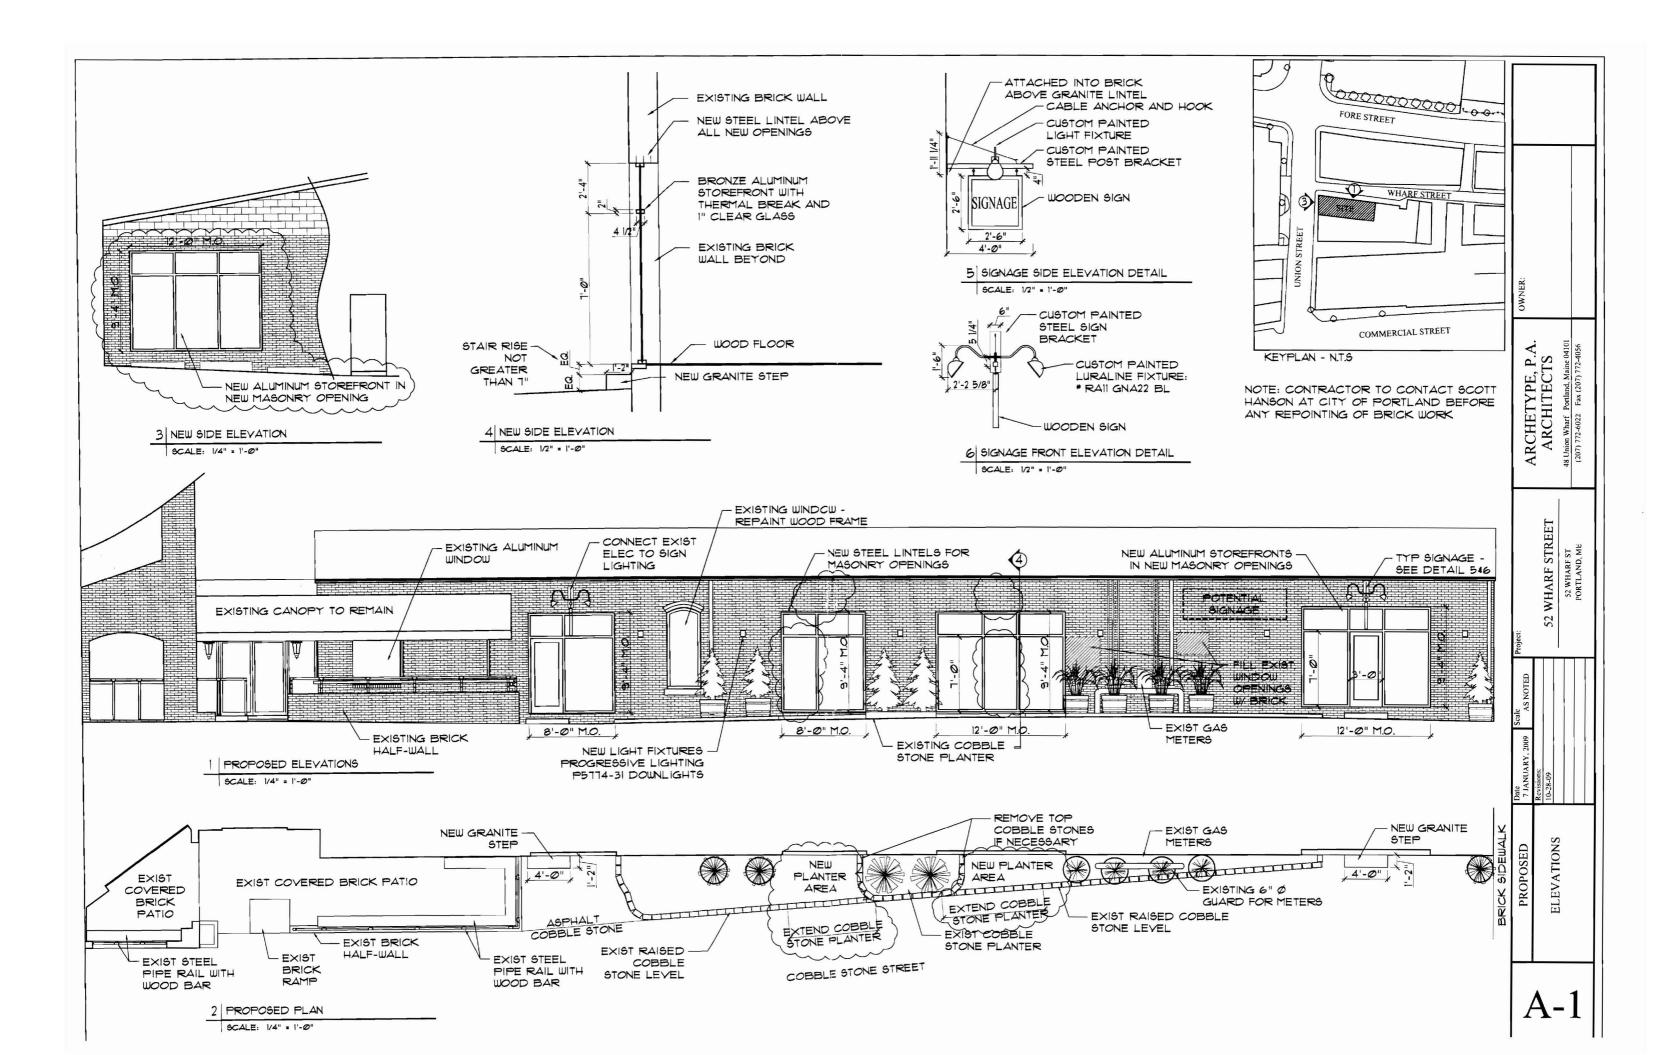

# Attached are the approved elevations from 52 Wharf street with some minor changes that are clouded;

Basically some door openings replaced with fixed glass and the storefront type glazing added on Union Street façade. If you remember this was the preferred look the board asked for but the owner at the time did not want to add.

#### Please let me know if this meets your approval