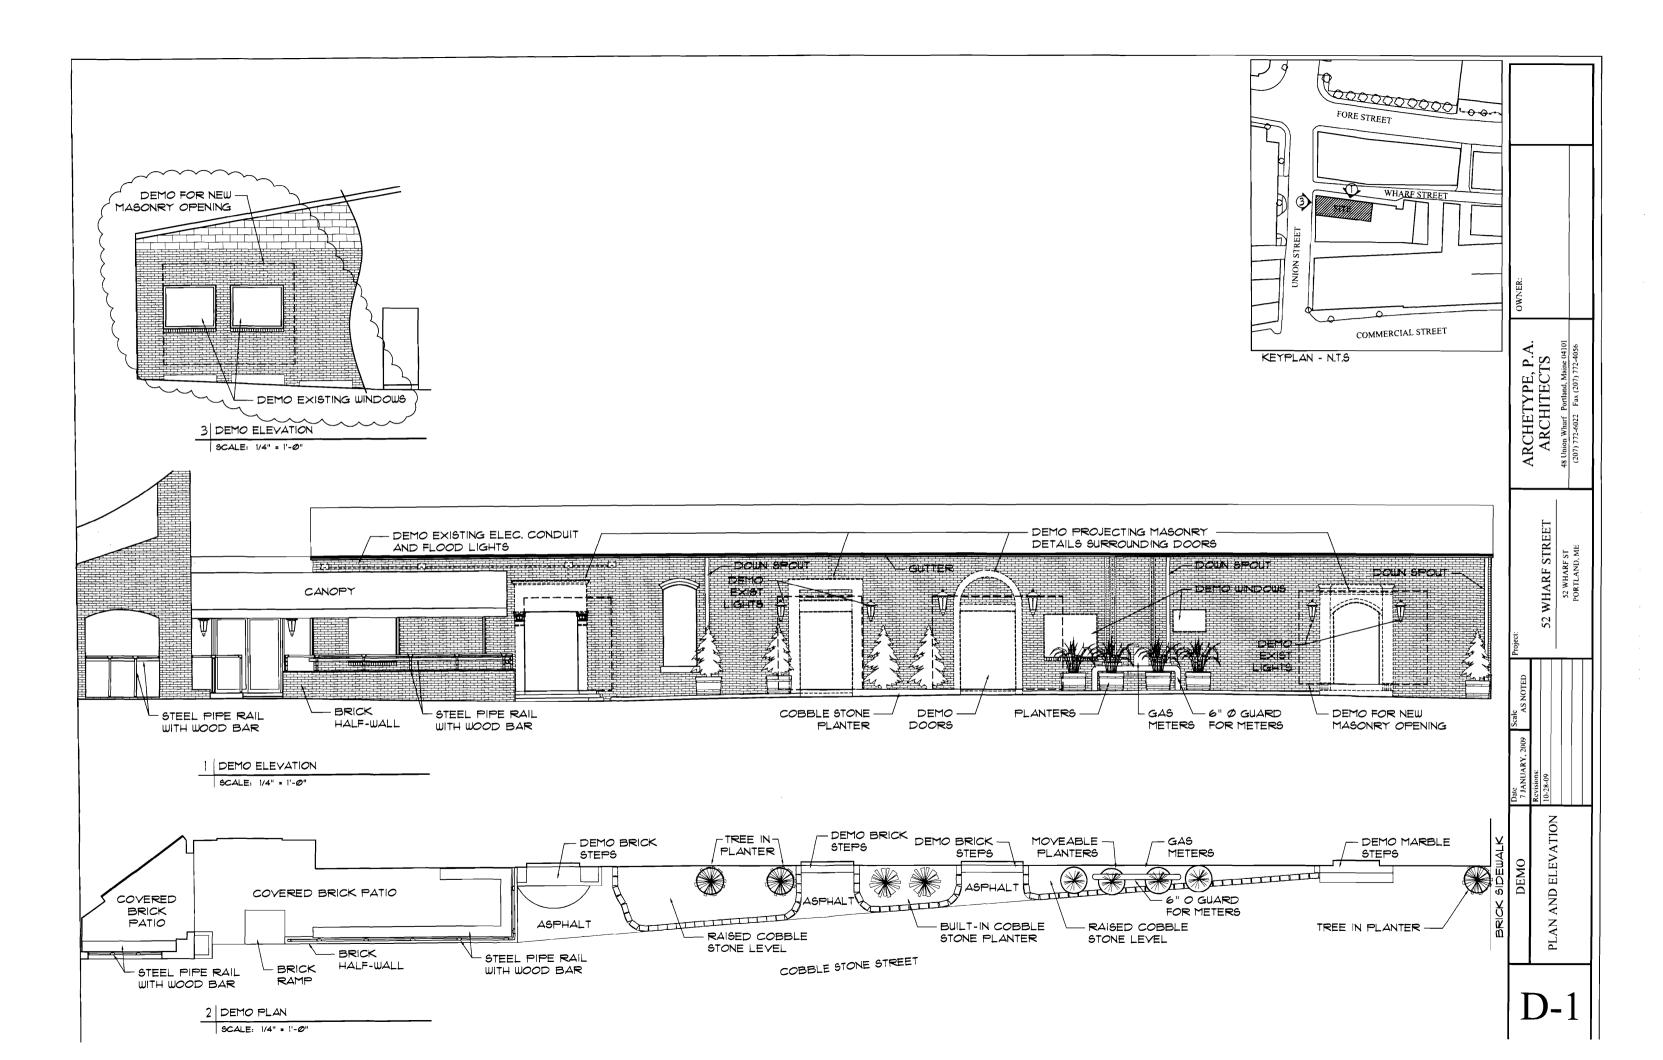

# Attached are the approved elevations from 52 Wharf street with some minor changes that are clouded;

Basically some door openings replaced with fixed glass and the storefront type glazing added on Union Street façade. If you remember this was the preferred look the board asked for but the owner at the time did not want to add.