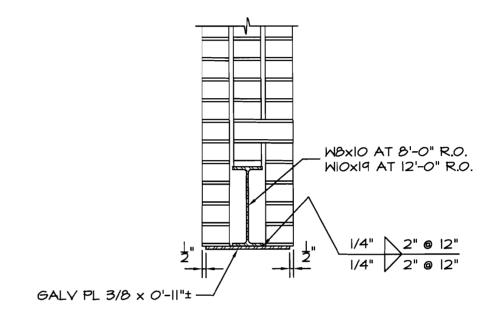

## LINTEL SECTION

WIDE FLANGE BEAMS ASTM A-992.
PLATES ASTM A-36.
PROVIDE 6" BEARING AT BOTH ENDS.
INSTALL TEMPORARY SUPPORT FOR BRICK BEARING WALL PRIOR TO CUTTING OPENINGS.

| date     | revision<br>number |              | <b>NSTRUCTURAL</b> |          |
|----------|--------------------|--------------|--------------------|----------|
| 01/07/09 |                    | WHARF STREET |                    |          |
|          |                    | WHARF STREET |                    | <u> </u> |
|          |                    | PORTLAND, ME | CONSULTING         | S1       |