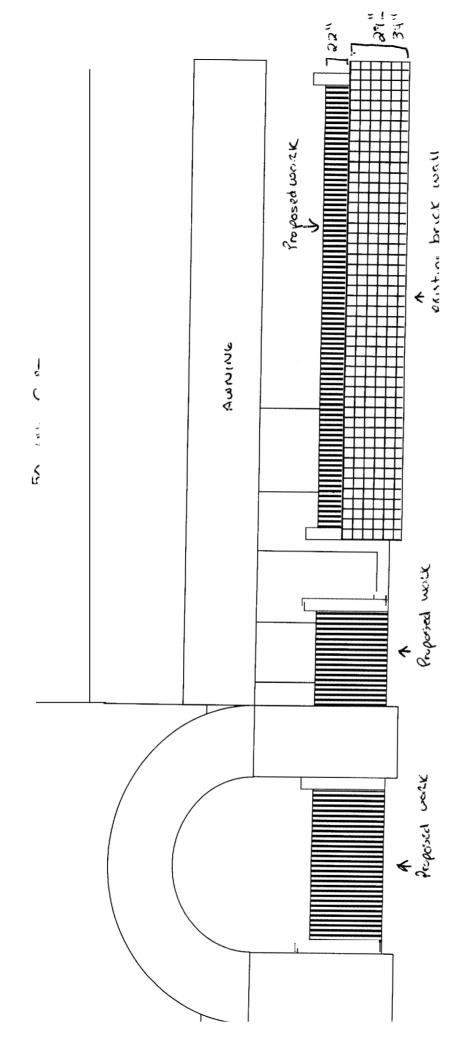

Manufacture and install one custom awning to cover brick patio area and door in front of Right Proper Charlies.

- Fabric: Pyrotone polyester and cotton blend flame retardant awning fabric. Carries a 5 year manufacturers limited warranty and meets local code requirements for flame resistance.
- Frame: 2" square galvanized steel tubing. All welded construction. All welded joints will be wire brushed, ground smooth, primed and painted.
- Dimensions: approximately 280 sq./ft. (see shop drawing).
- Graphics: Right Proper Charlies to be hand painted in your selected letter font style and color.  $6\frac{1}{2}$ " to 8' tall letters.
- Scope: Fabric will be stretched taught with no puckers or gathering. Frame will be fastened securely to building and to base of brick wall. Frame will be true and plumb and not below 8' at lowest point. Galvanized masonary fasteners through bolted through the frame.