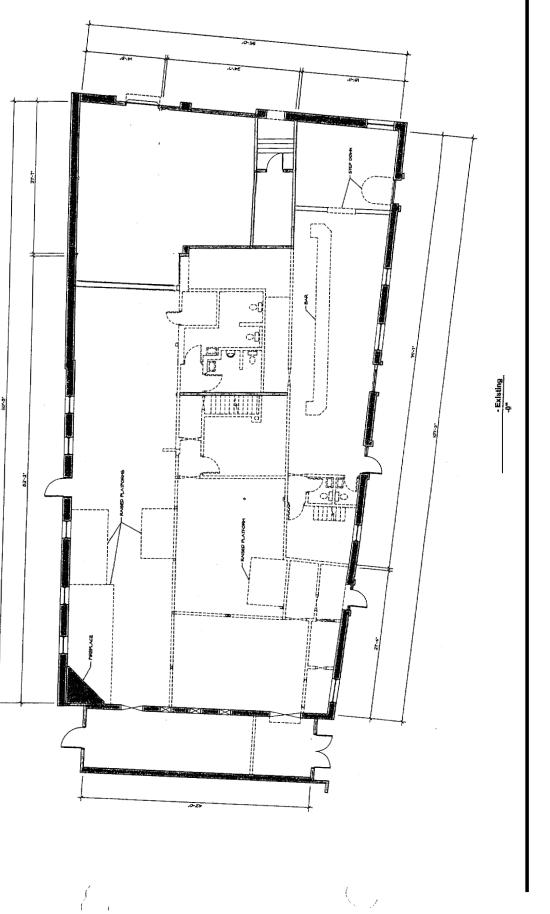

| Total Square Footage of Proposed Structure                                                                                                                                                                                                                   | Square Footage of Lot        |  |  |  |  |  |  |  |
|--------------------------------------------------------------------------------------------------------------------------------------------------------------------------------------------------------------------------------------------------------------|------------------------------|--|--|--|--|--|--|--|
| 50 58'                                                                                                                                                                                                                                                       | 8,000 58                     |  |  |  |  |  |  |  |
| Tax Assessor's Chart, Block & LotOwner:Chart#Block#Lot#032V014                                                                                                                                                                                               | LE & Wharf UC 871-1268       |  |  |  |  |  |  |  |
| RPC<br>50 W                                                                                                                                                                                                                                                  | narf St. Fee: \$ 75          |  |  |  |  |  |  |  |
| Proposed Specific use: <u>automaria - The Inductor</u><br>Proposed Specific use: <u>automaria - The Inductor</u><br>Project description: Addition of decorations wood Railing outdoor Existing<br>Brick parapet. & Quoning Covering outdoor Secting<br>Area. |                              |  |  |  |  |  |  |  |
|                                                                                                                                                                                                                                                              | ng Lovering ouldoor slearing |  |  |  |  |  |  |  |
| Contractor's name, address & telephone:<br>Who should we contact when the permit is ready: <u>Bana</u><br>Mailing address: Phone: <u></u>                                                                                                                    | N HANSON<br>150.647.5        |  |  |  |  |  |  |  |