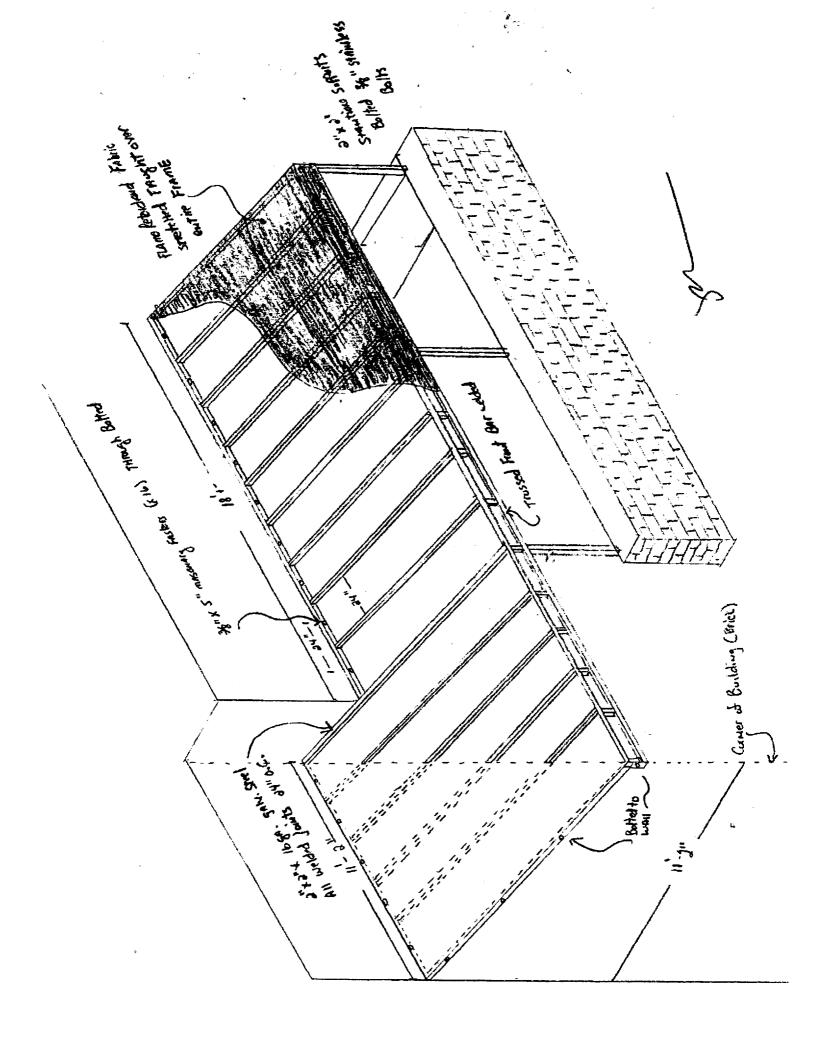

Manufacture and install one custom awning to cover brick patio area and door in front of Right Proper Charlies.

- Fabric: Pyrotone polyester and cotton blend flame retardant awning fabric. Carries a 5 year manufacturers limited warranty and meets local code requirements for flame resistance.
- Frame: 2" square galvanized steel tubing. All welded construction. All welded joints will be wire brushed, ground smooth, primed and painted.
- Dimensions: approximately 280 sq./ft. (see shop drawing).
- Graphics: Right Proper Charlies to be hand painted in your selected letter font style and color.  $6\frac{1}{2}$ " to 8' tall letters.
- Scope: Fabric will be stretched taught with no puckers or gathering. Frame will be fastened securely to building and to base of brick wall. Frame will be true and plumb and not below 8' at lowest point. Galvanized masonary fasteners through bolted through the frame.