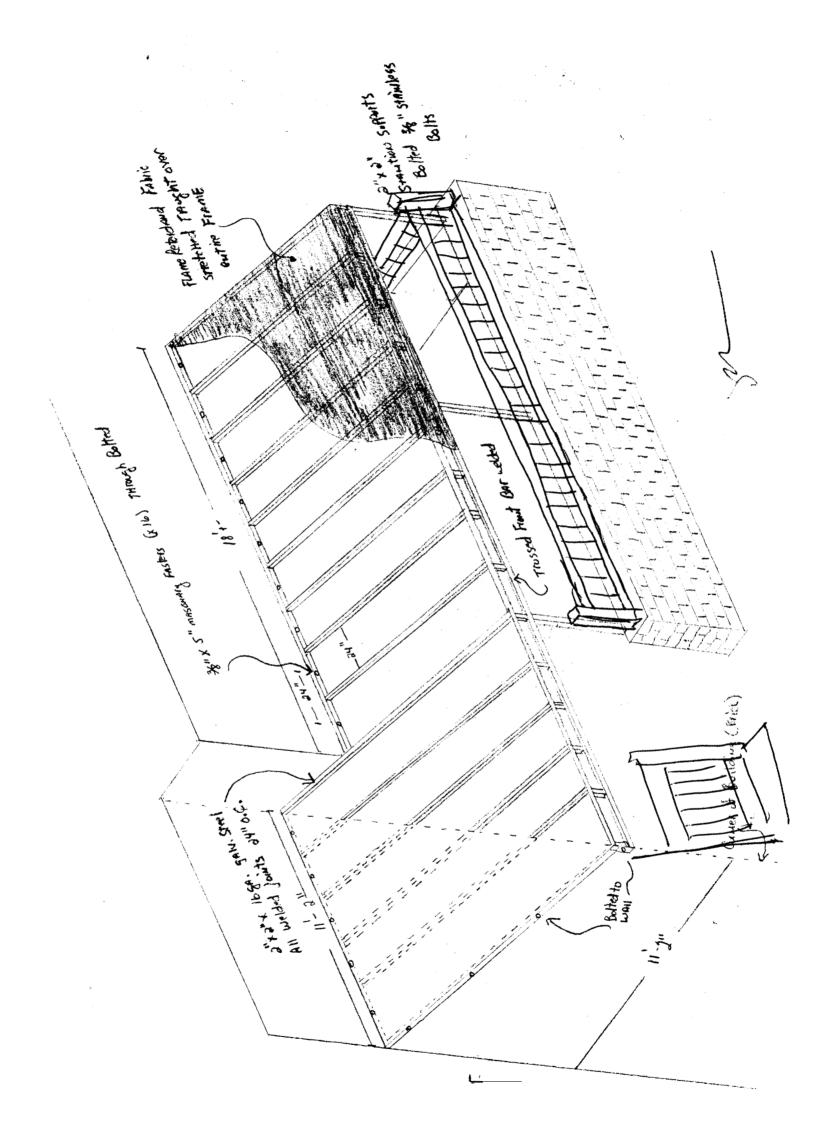

Manufacture and install one custom awning to cover brick patio area and door in front of Right Proper Charlies.

- Fabric: Pyrotone polyester and cotton blend flame retardant awning fabric. Carries a 5 year manufacturers limited warranty and meets local code requirements for flame resistance.
- Frame: 2" square galvanized steel tubing. All welded construction. All welded joints will be wire brushed, ground smooth, primed and painted.
- Dimensions: approximately 280 sq./ft. (see shop drawing).
- Graphics: Right Proper Charlies to be hand painted in your selected letter font style and color.  $6\frac{1}{2}$ " to 8' tall letters.
- Scope: Fabric will be stretched taught with no puckers or gathering. Frame will be fastened securely to building and to base of brick wall. Frame will be true and plumb and not below 8' at lowest point. Galvanized masonary fasteners through bolted through the frame.