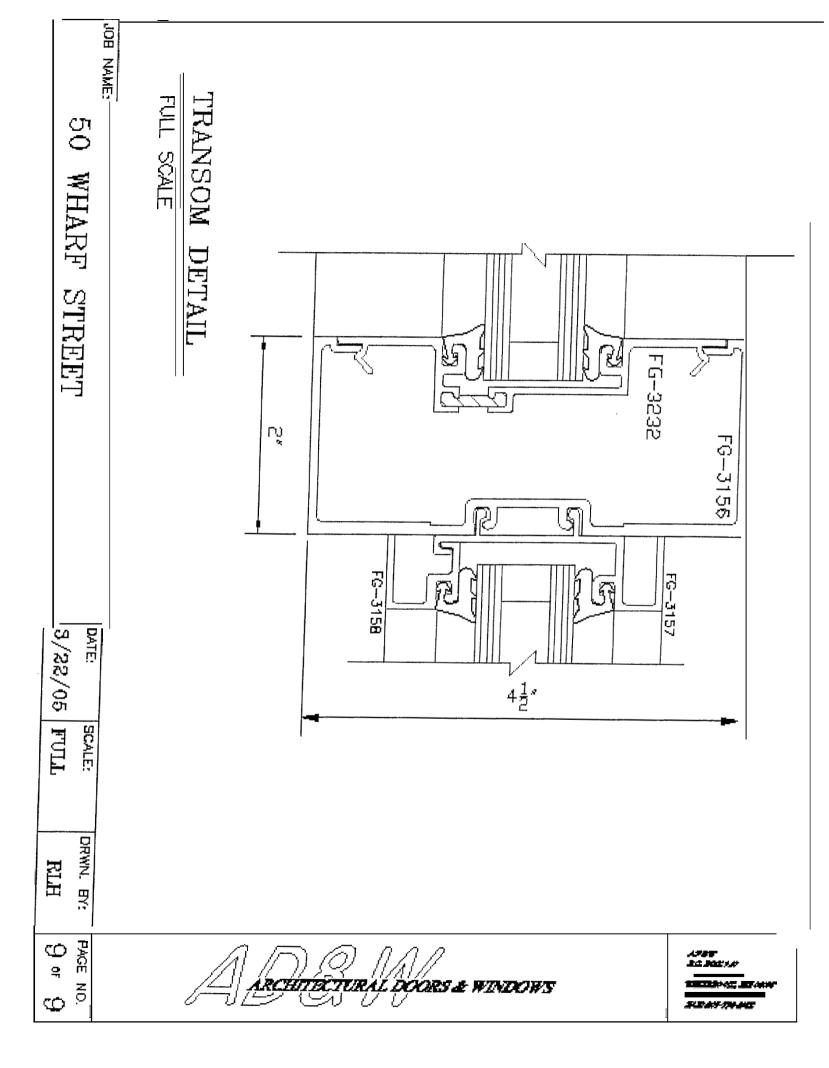

Permit Fee: \$30,00 for the first \$1000.00 Construction Cost, \$9.00 per additional \$1000.00 cost

This is not a Permit; you may not commence any work until the Permit is issued.

 $\Diamond$ PAGE NO. THE AND AND AND AND ADDRESS. b (VZ DRWN, BY: RLH FULL SCALE 3/22/05 DATE FG-3197 3 ز المكا 4 40 50 WHARF STREET HORIZ. MULL. DETAIL FG-3144 FULL SCALE ... JOB NAME: