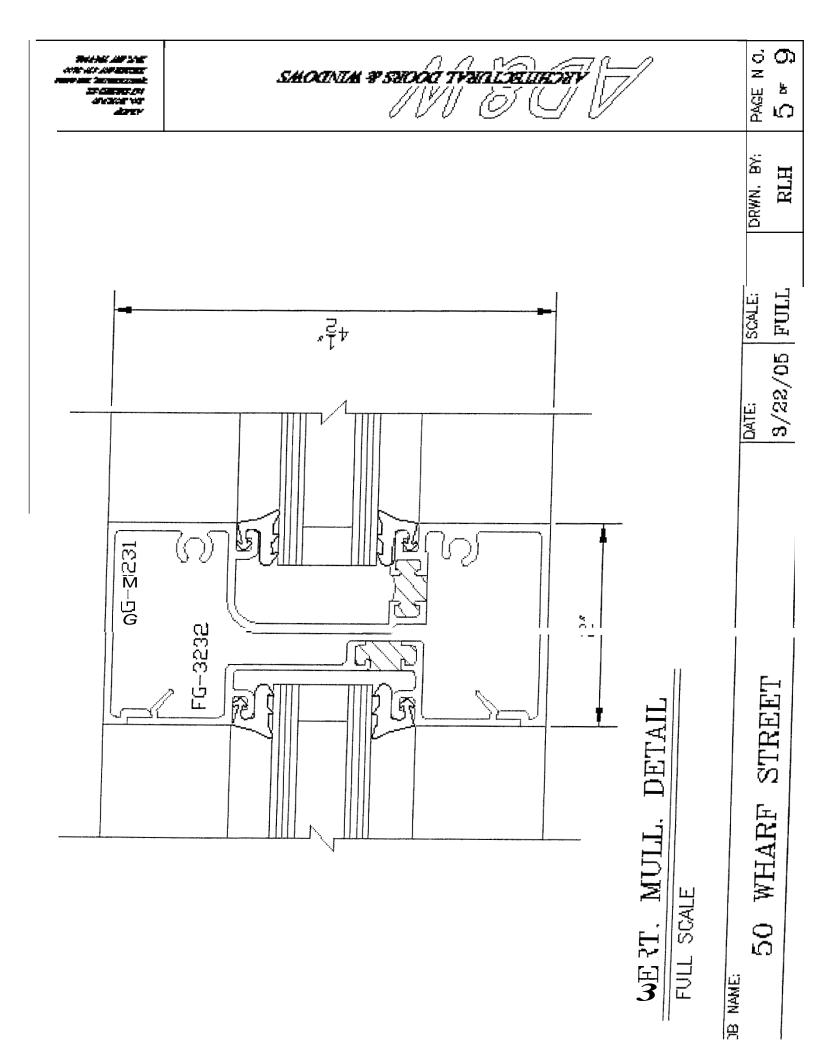

Permit Fee: \$30,00 for the first \$1000.00 Construction Cost, \$9.00 per additional \$1000.00 cost

This is not a Permit; you may not commence any work until the Permit is issued.

 $\Diamond$ PAGE NO. THE AND AND AND AND ADDRESS. b (VZ DRWN, BY: RLH FULL SCALE 3/22/05 DATE FG-3197 3 ز المكا 4 40 50 WHARF STREET HORIZ. MULL. DETAIL FG-3144 FULL SCALE ... JOB NAME: