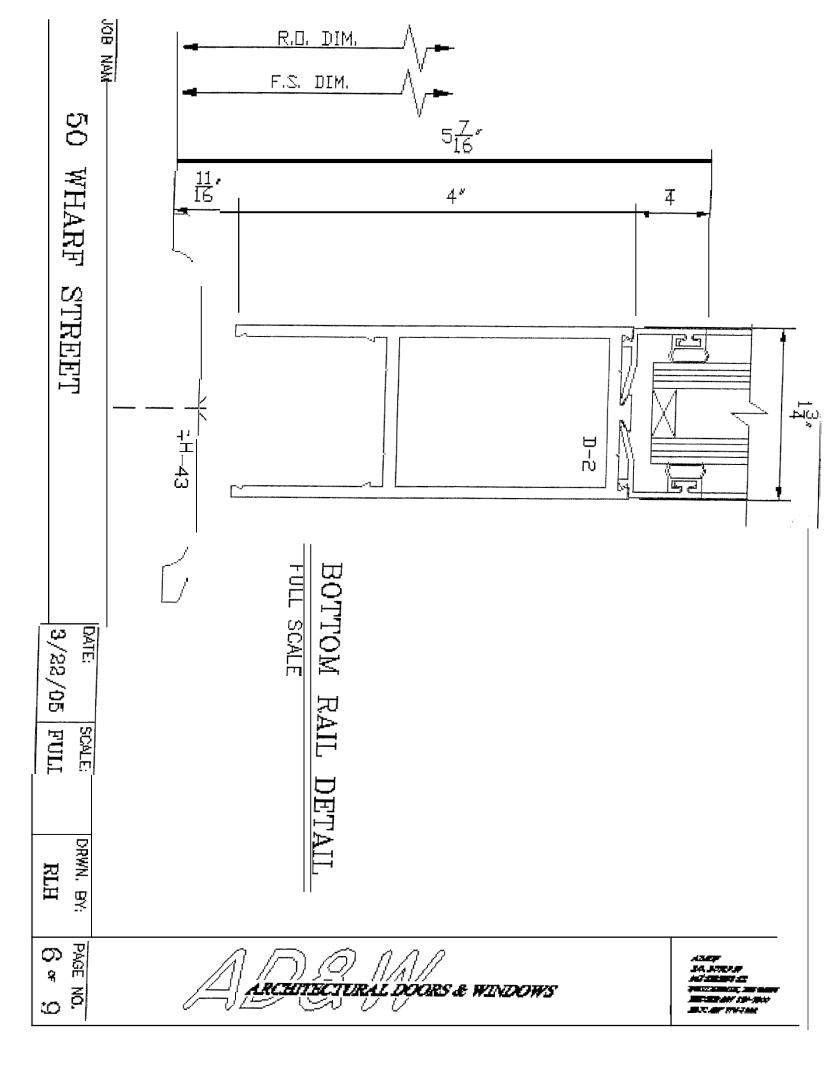

Permit Fee: \$30,00 for the first \$1000.00 Construction Cost, \$9.00 per additional \$1000.00 cost

This is not a Permit; you may not commence any work until the Permit is issued.

 $\Diamond$ PAGE NO. THE AND AND AND AND ADDRESS. b (VZ DRWN, BY: RLH FULL SCALE 3/22/05 DATE FG-3197 3 ز المكا 4 40 50 WHARF STREET HORIZ. MULL. DETAIL FG-3144 FULL SCALE ... JOB NAME: