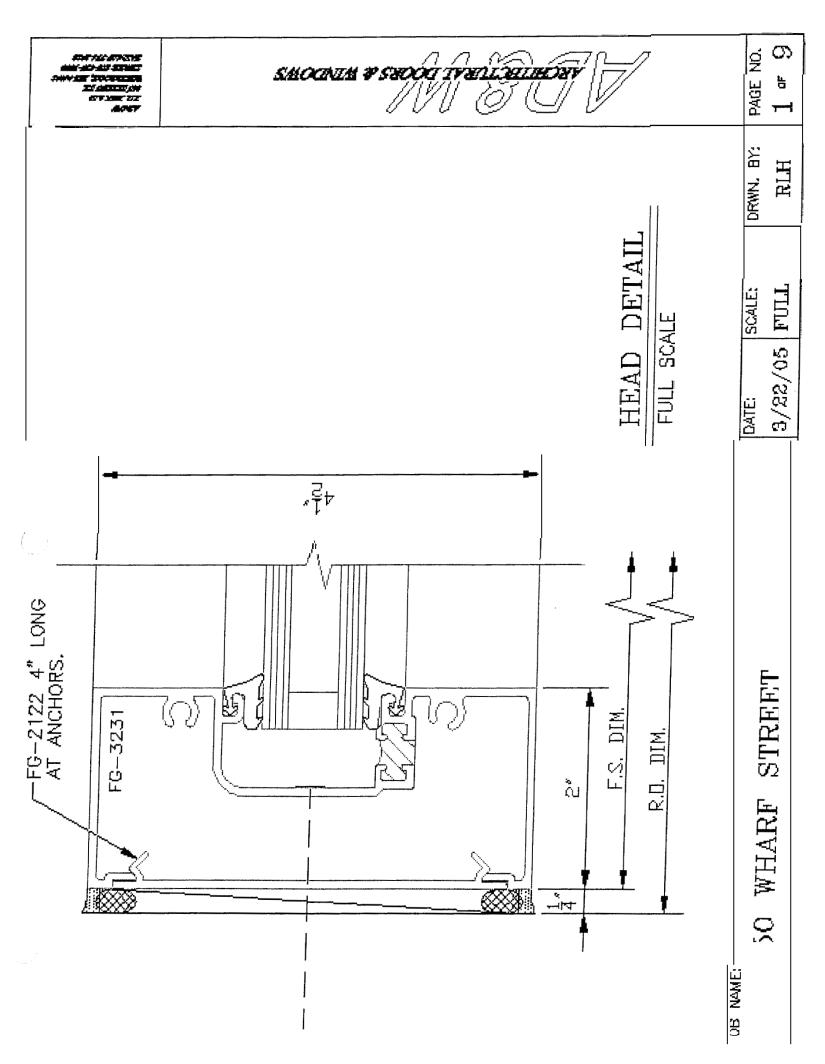

#### A Complete Set of construction drawings must include:

Note: Construction documents for construction in excess of \$50,000.00 must be prepared by a Design Professional and bear their seal.

| P | Cross sections w/framing details                                                                    |
|---|-----------------------------------------------------------------------------------------------------|
|   | Detail of any new walls or permanent partitions                                                     |
|   | Floor Plans & Elevations                                                                            |
|   | Window and door schedules                                                                           |
|   | Foundation plans with required drainage and damp proofing (if applicable)                           |
|   | Electrical and plumbing layout. Mechanical drawings for any specialized equipment such as furnaces, |
|   | chimneys, gas equipment, HVAC equipment (air handling) or other types of work that may require      |
|   | special review must be included.                                                                    |