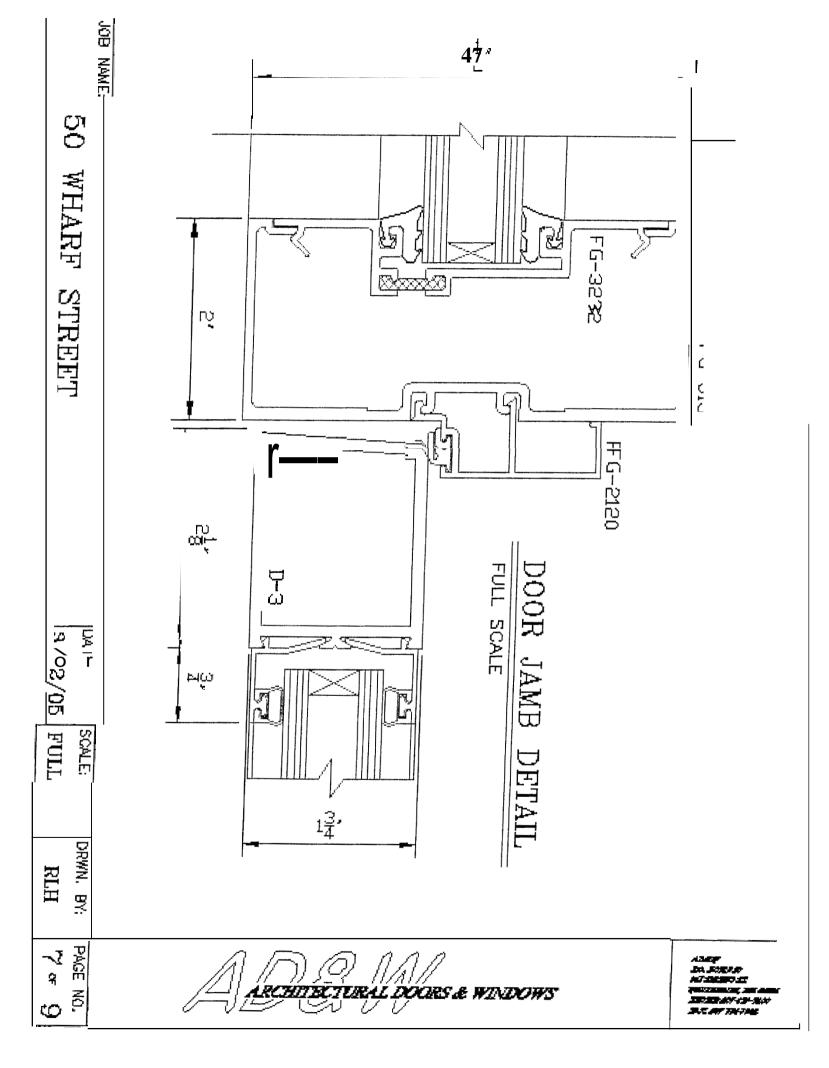

Permit Fee: \$30,00 for the first \$1000.00 Construction Cost, \$9.00 per additional \$1000.00 cost

This is not a Permit; you may not commence any work until the Permit is issued.

 $\Diamond$ PAGE NO. THE AND AND AND AND ADDRESS. b (VZ DRWN, BY: RLH FULL SCALE 3/22/05 DATE FG-3197 3 ز المكا 4 40 50 WHARF STREET HORIZ. MULL. DETAIL FG-3144 FULL SCALE ... JOB NAME: