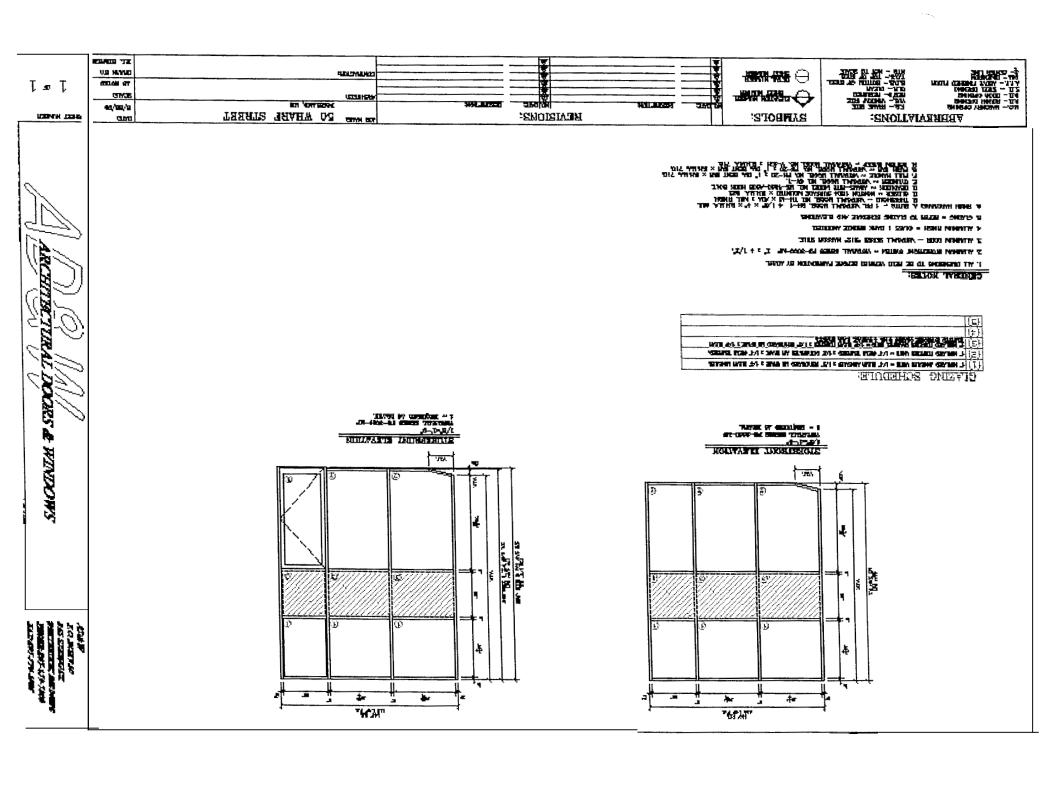

#### A Complete Set of construction drawings must include:

Note: Construction documents for construction in excess of \$50,000.00 must be prepared by a Design Professional and bear their seal.

| P | Cross sections w/framing details                                                                    |
|---|-----------------------------------------------------------------------------------------------------|
|   | Detail of any new walls or permanent partitions                                                     |
|   | Floor Plans & Elevations                                                                            |
|   | Window and door schedules                                                                           |
|   | Foundation plans with required drainage and damp proofing (if applicable)                           |
|   | Electrical and plumbing layout. Mechanical drawings for any specialized equipment such as furnaces, |
|   | chimneys, gas equipment, HVAC equipment (air handling) or other types of work that may require      |
|   | special review must be included.                                                                    |