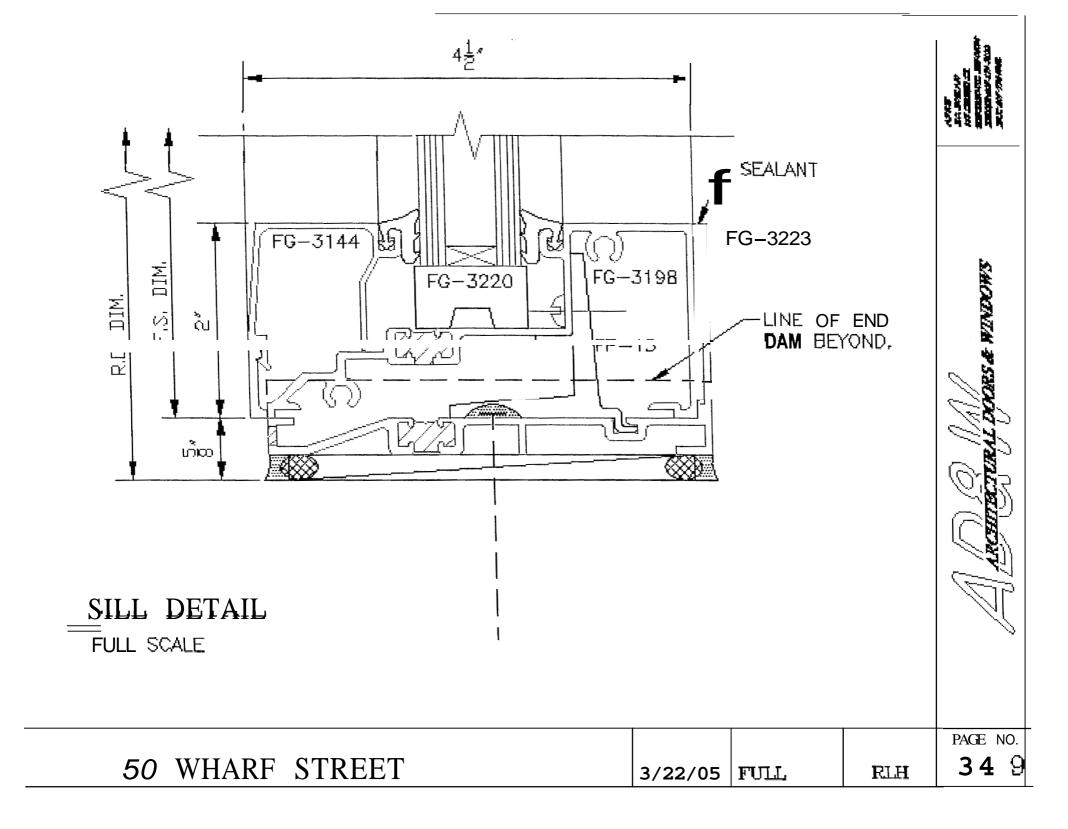

Permit Fee: \$30,00 for the first \$1000.00 Construction Cost, \$9.00 per additional \$1000.00 cost

This is not a Permit; you may not commence any work until the Permit is issued.

 $\Diamond$ PAGE NO. THE AND AND AND AND ADDRESS. b (VZ DRWN, BY: RLH FULL SCALE 3/22/05 DATE FG-3197 3 ز المكا 4 40 50 WHARF STREET HORIZ. MULL. DETAIL FG-3144 FULL SCALE ... JOB NAME: