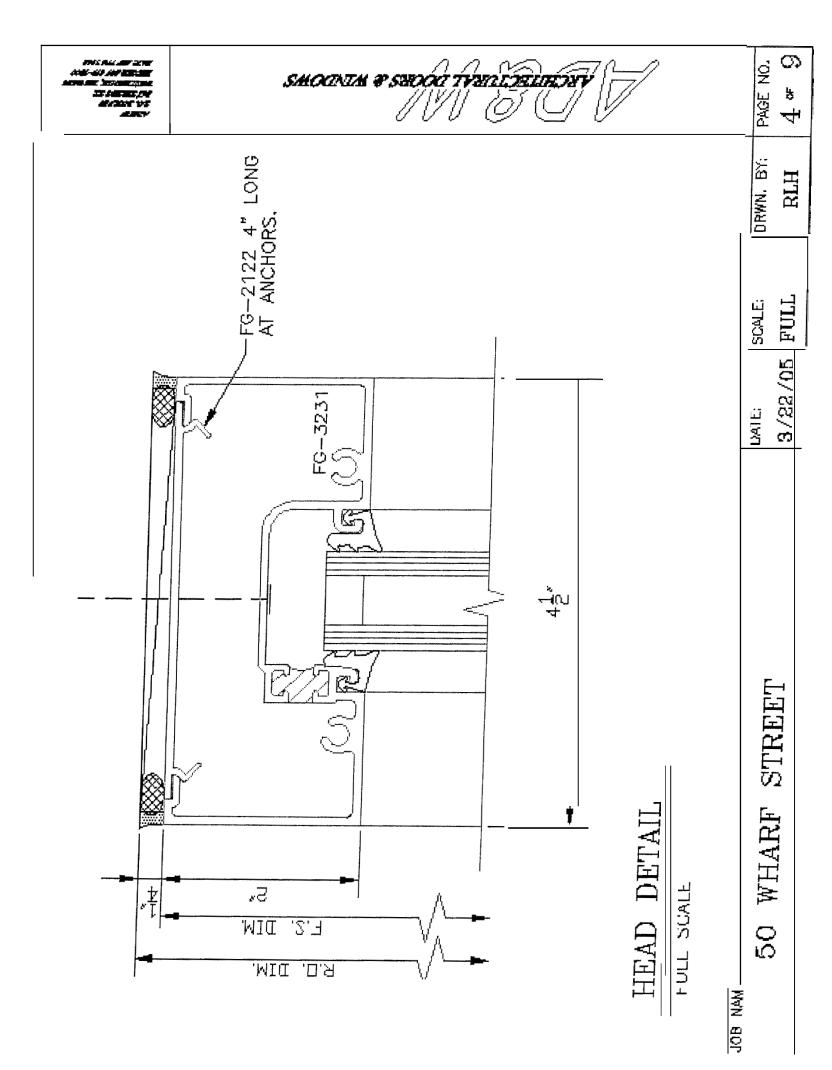

#### A Complete Set of construction drawings must include:

Note: Construction documents for construction in excess of \$50,000.00 must be prepared by a Design Professional and bear their seal.

| P | Cross sections w/framing details                                                                    |
|---|-----------------------------------------------------------------------------------------------------|
|   | Detail of any new walls or permanent partitions                                                     |
|   | Floor Plans & Elevations                                                                            |
|   | Window and door schedules                                                                           |
|   | Foundation plans with required drainage and damp proofing (if applicable)                           |
|   | Electrical and plumbing layout. Mechanical drawings for any specialized equipment such as furnaces, |
|   | chimneys, gas equipment, HVAC equipment (air handling) or other types of work that may require      |
|   | special review must be included.                                                                    |