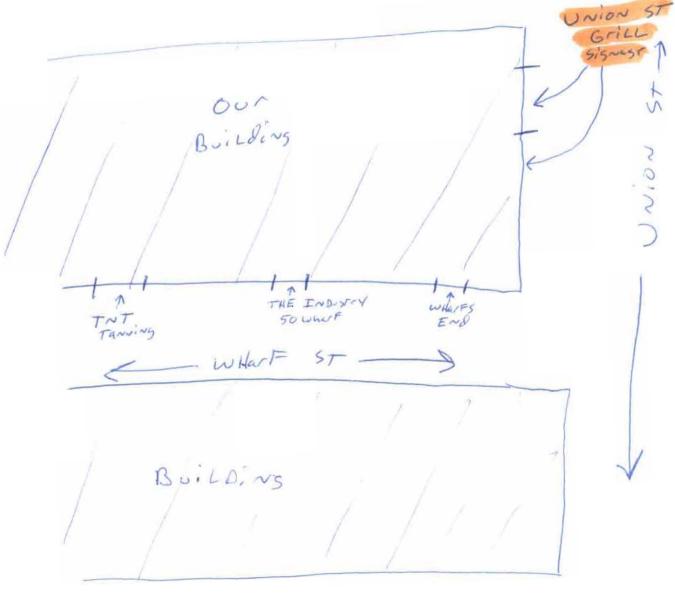

#### PLEASE ANSWER ALL QUESTIONS

|          | Address: 50 who F St (Signass on Union St) zone: 3-9                                                                                                                                                                                                                                                                                                                                                                                                                                                                                                                                                                                                                                                                                                                                                                                                                                                                                                                                                                                                                                                                                                                                                                                                                                                                                                                                                                                                                                                                                                                                                                                                                                                                                                                                                                                                                                                                                                                                                                                                                                                                            |
|----------|---------------------------------------------------------------------------------------------------------------------------------------------------------------------------------------------------------------------------------------------------------------------------------------------------------------------------------------------------------------------------------------------------------------------------------------------------------------------------------------------------------------------------------------------------------------------------------------------------------------------------------------------------------------------------------------------------------------------------------------------------------------------------------------------------------------------------------------------------------------------------------------------------------------------------------------------------------------------------------------------------------------------------------------------------------------------------------------------------------------------------------------------------------------------------------------------------------------------------------------------------------------------------------------------------------------------------------------------------------------------------------------------------------------------------------------------------------------------------------------------------------------------------------------------------------------------------------------------------------------------------------------------------------------------------------------------------------------------------------------------------------------------------------------------------------------------------------------------------------------------------------------------------------------------------------------------------------------------------------------------------------------------------------------------------------------------------------------------------------------------------------|
|          | Owner: NECN, INC. / State Assessors #:                                                                                                                                                                                                                                                                                                                                                                                                                                                                                                                                                                                                                                                                                                                                                                                                                                                                                                                                                                                                                                                                                                                                                                                                                                                                                                                                                                                                                                                                                                                                                                                                                                                                                                                                                                                                                                                                                                                                                                                                                                                                                          |
|          | Applicant: John Brier                                                                                                                                                                                                                                                                                                                                                                                                                                                                                                                                                                                                                                                                                                                                                                                                                                                                                                                                                                                                                                                                                                                                                                                                                                                                                                                                                                                                                                                                                                                                                                                                                                                                                                                                                                                                                                                                                                                                                                                                                                                                                                           |
|          |                                                                                                                                                                                                                                                                                                                                                                                                                                                                                                                                                                                                                                                                                                                                                                                                                                                                                                                                                                                                                                                                                                                                                                                                                                                                                                                                                                                                                                                                                                                                                                                                                                                                                                                                                                                                                                                                                                                                                                                                                                                                                                                                 |
|          | Single Tenant Lot?: Yes No                                                                                                                                                                                                                                                                                                                                                                                                                                                                                                                                                                                                                                                                                                                                                                                                                                                                                                                                                                                                                                                                                                                                                                                                                                                                                                                                                                                                                                                                                                                                                                                                                                                                                                                                                                                                                                                                                                                                                                                                                                                                                                      |
|          | Multi Tenant Lot?: Yes No                                                                                                                                                                                                                                                                                                                                                                                                                                                                                                                                                                                                                                                                                                                                                                                                                                                                                                                                                                                                                                                                                                                                                                                                                                                                                                                                                                                                                                                                                                                                                                                                                                                                                                                                                                                                                                                                                                                                                                                                                                                                                                       |
|          | Freestanding (Ext pole sign)? Yes No Dimensions                                                                                                                                                                                                                                                                                                                                                                                                                                                                                                                                                                                                                                                                                                                                                                                                                                                                                                                                                                                                                                                                                                                                                                                                                                                                                                                                                                                                                                                                                                                                                                                                                                                                                                                                                                                                                                                                                                                                                                                                                                                                                 |
|          | More than (1) one sign?: Yes No Dimensions                                                                                                                                                                                                                                                                                                                                                                                                                                                                                                                                                                                                                                                                                                                                                                                                                                                                                                                                                                                                                                                                                                                                                                                                                                                                                                                                                                                                                                                                                                                                                                                                                                                                                                                                                                                                                                                                                                                                                                                                                                                                                      |
|          | Bldg Wall Sign (att to bldg)? Yes No Dimensions                                                                                                                                                                                                                                                                                                                                                                                                                                                                                                                                                                                                                                                                                                                                                                                                                                                                                                                                                                                                                                                                                                                                                                                                                                                                                                                                                                                                                                                                                                                                                                                                                                                                                                                                                                                                                                                                                                                                                                                                                                                                                 |
|          | List all existing signage and their dimensions: 12.57                                                                                                                                                                                                                                                                                                                                                                                                                                                                                                                                                                                                                                                                                                                                                                                                                                                                                                                                                                                                                                                                                                                                                                                                                                                                                                                                                                                                                                                                                                                                                                                                                                                                                                                                                                                                                                                                                                                                                                                                                                                                           |
| Wation . | > WOODEN Sign 36" x 50" (Sec attatebel Oranis) 12.66                                                                                                                                                                                                                                                                                                                                                                                                                                                                                                                                                                                                                                                                                                                                                                                                                                                                                                                                                                                                                                                                                                                                                                                                                                                                                                                                                                                                                                                                                                                                                                                                                                                                                                                                                                                                                                                                                                                                                                                                                                                                            |
| 7:44     | 7 ALuninum Awning 30" x 24" x 76" (" ") (25,17)                                                                                                                                                                                                                                                                                                                                                                                                                                                                                                                                                                                                                                                                                                                                                                                                                                                                                                                                                                                                                                                                                                                                                                                                                                                                                                                                                                                                                                                                                                                                                                                                                                                                                                                                                                                                                                                                                                                                                                                                                                                                                 |
|          | 6,33 x Z = 12,664                                                                                                                                                                                                                                                                                                                                                                                                                                                                                                                                                                                                                                                                                                                                                                                                                                                                                                                                                                                                                                                                                                                                                                                                                                                                                                                                                                                                                                                                                                                                                                                                                                                                                                                                                                                                                                                                                                                                                                                                                                                                                                               |
|          | Lot Frontage(feet): 50 Tenant Frontage(feet): 25 x 2 F 504                                                                                                                                                                                                                                                                                                                                                                                                                                                                                                                                                                                                                                                                                                                                                                                                                                                                                                                                                                                                                                                                                                                                                                                                                                                                                                                                                                                                                                                                                                                                                                                                                                                                                                                                                                                                                                                                                                                                                                                                                                                                      |
|          | NAMED OF THE PROPERTY OF THE PR |
|          | AWNINGS                                                                                                                                                                                                                                                                                                                                                                                                                                                                                                                                                                                                                                                                                                                                                                                                                                                                                                                                                                                                                                                                                                                                                                                                                                                                                                                                                                                                                                                                                                                                                                                                                                                                                                                                                                                                                                                                                                                                                                                                                                                                                                                         |
|          | Awning?: Yes No Is Awning Backlit?: Yes No                                                                                                                                                                                                                                                                                                                                                                                                                                                                                                                                                                                                                                                                                                                                                                                                                                                                                                                                                                                                                                                                                                                                                                                                                                                                                                                                                                                                                                                                                                                                                                                                                                                                                                                                                                                                                                                                                                                                                                                                                                                                                      |
|          | Is there any comunication, message, trademark or symbol on awning?                                                                                                                                                                                                                                                                                                                                                                                                                                                                                                                                                                                                                                                                                                                                                                                                                                                                                                                                                                                                                                                                                                                                                                                                                                                                                                                                                                                                                                                                                                                                                                                                                                                                                                                                                                                                                                                                                                                                                                                                                                                              |
|          | Height of Awning?: 7/4"                                                                                                                                                                                                                                                                                                                                                                                                                                                                                                                                                                                                                                                                                                                                                                                                                                                                                                                                                                                                                                                                                                                                                                                                                                                                                                                                                                                                                                                                                                                                                                                                                                                                                                                                                                                                                                                                                                                                                                                                                                                                                                         |
|          |                                                                                                                                                                                                                                                                                                                                                                                                                                                                                                                                                                                                                                                                                                                                                                                                                                                                                                                                                                                                                                                                                                                                                                                                                                                                                                                                                                                                                                                                                                                                                                                                                                                                                                                                                                                                                                                                                                                                                                                                                                                                                                                                 |

### TO: DEB ANDrews

From: JoHN Brier 883-2062

RE: Union St. Signage

AS Requisited I am including a photo of the building frantage.

The I have drawn in the location of the Awning.

Please let us Know if this is enough information to determine if the application we submitted can be approved. That you.