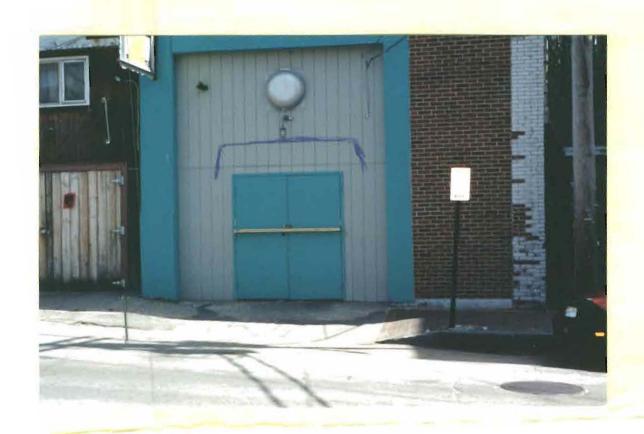

### TO: DEB ANDrews

From: JoHN Brier 883-2062

RE: Union St. Signage

AS Requisited I am including a photo of the building frantage.

The I have drawn in the location of the Awning.

Please let us Know if this is enough information to determine if the application we submitted can be approved. That you.