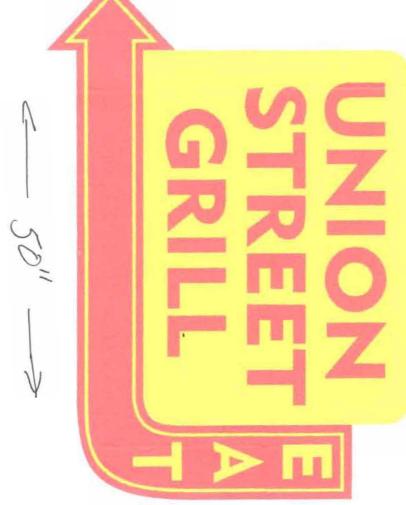

#### NON-ILLUMINATED AWNING:

Awning to be fabricated with an aluminum frame. This frame shall be covered with aluminum sheets. All colors, copy, and grphics shall meet with customer specifications.

LENGTH: 76"

DROP HGT: 30"

PROJECTION: 24"

SIGN PANEL: 20"

PROJECTING SIGN:

(1) 36"x50"x3/4" double faced, MDO sign with an acrylic enamel finish and vinyl graphics to meet with customer specs. This sign shall hang from an existing bracket.

ALL wool

COST \$492.10

BACKGROWN COPY

Sign Elevation 30"x76"x24" Awning w/20" Sign Panel Scale- 1"=10"