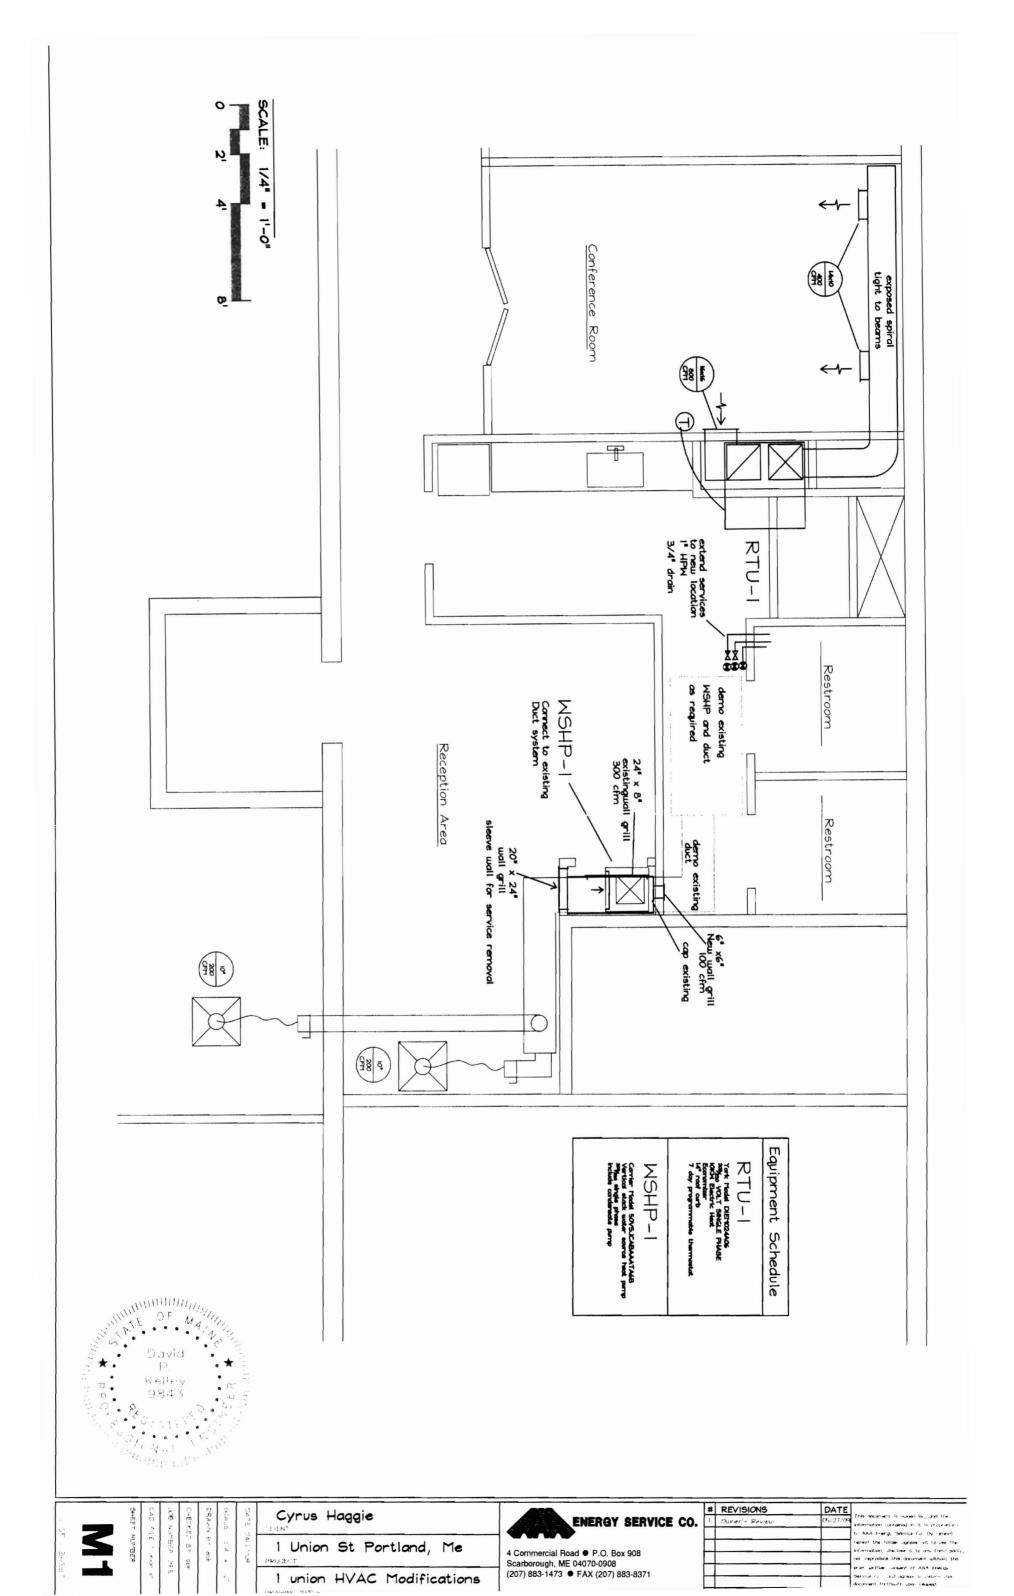

## **RE:** 1 Unio Street 5<sup>th</sup> floor renovation

AAA Energy Service is pleased for this opportunity to offer a proposal to provide and install new HVAC systems for your 5<sup>th</sup> floor renovation at 1 Union street.

| NC 0105 (6) C 1/(0) RK                                                                                                |       | Activity of the second seco<br>Second second second<br>Second second |              |
|-----------------------------------------------------------------------------------------------------------------------|-------|-------------------------------------------------------------------------------------------------------------------------------------------------------------------------------------------------------------------------------------------------------------------------------------------------------------------------------------------------------|--------------|
| Destantion                                                                                                            | Photo | district                                                                                                                                                                                                                                                                                                                                              | By<br>ninais |
| (1) New 2 ton packaged rooftop air conditioner with electric heat, economizer, roof curb and programmable thermostat. | ~     | *                                                                                                                                                                                                                                                                                                                                                     |              |
| (1) New 2 ton watersource heat pump high rise unit to be furred in                                                    | ✓     | ~                                                                                                                                                                                                                                                                                                                                                     |              |
| Heat pump loop piping                                                                                                 | ✓     | ~                                                                                                                                                                                                                                                                                                                                                     |              |
| Condensate piping                                                                                                     | ~     | ~                                                                                                                                                                                                                                                                                                                                                     |              |
| New duct system for conference room                                                                                   | 1     | 1                                                                                                                                                                                                                                                                                                                                                     |              |
| Modifications to existing duct system for reception area                                                              | 1     | 1                                                                                                                                                                                                                                                                                                                                                     |              |
| Demo of existing heatpump and select demo of duxct system                                                             | 1     | ~                                                                                                                                                                                                                                                                                                                                                     |              |
| Enginnering and drawings                                                                                              | 1     | ~                                                                                                                                                                                                                                                                                                                                                     |              |
| Permits                                                                                                               | ~     | ~                                                                                                                                                                                                                                                                                                                                                     |              |
|                                                                                                                       |       |                                                                                                                                                                                                                                                                                                                                                       |              |
| Crane and rigging expenses                                                                                            |       |                                                                                                                                                                                                                                                                                                                                                       | ~            |
| Power wiring                                                                                                          |       |                                                                                                                                                                                                                                                                                                                                                       |              |
| Roofing                                                                                                               |       |                                                                                                                                                                                                                                                                                                                                                       | ~            |