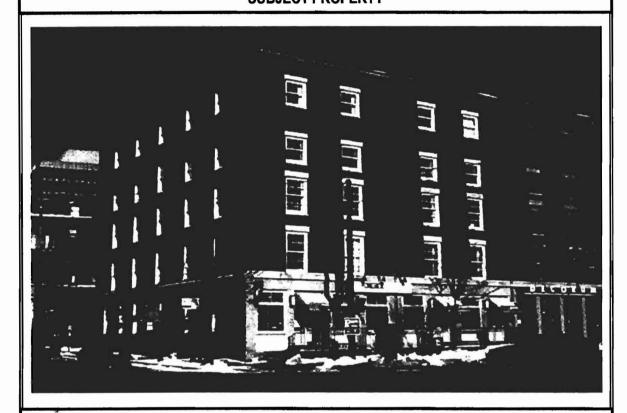

#### SUBJECT PROPERTY

1 Union Street property as viewed from Commercial Street facing north.

The south "Commercial Street" facade is shown.

The main entrance is visible on the westerly side of the building.

#### Identification of the Real Estate

One Union Street Condominiums is comprised of five condominium suites, one on each level of a building located on Union Street in Portland, Maine. Unit 2 is under separate ownership. The remainder of the building identified as Units 1, 3,4 & 5 of One Union Street Condominiums will be valued herein. The property is further identified in the Tax Assessor's records as Map 32 Block V Lot 12 and is owned by 237 Associates. A legal description is recorded in the Cumberland County Registry of Deeds in Portland, Maine in Book 3,155 Pages 347-351.

One Union Street is a former brick warehouse row building that was redeveloped in 1986. As currently configured, the subject units are divided onto 9 suites on four levels. Typically, intown properties are purchased by investors and/or users who are looking for functional properties in good locations. Important physical characteristics include the structural integrity of the building, its curb appeal, floor heights, degree of finish and fenestration. The subject property has all the physical components to assure it a competitive position in the marketplace.