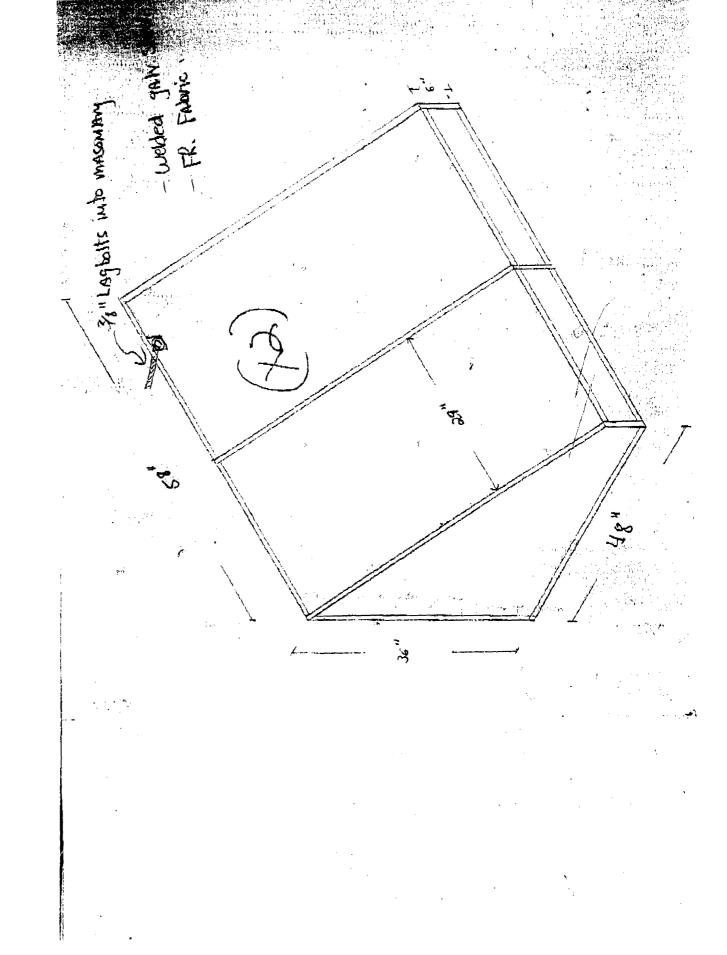

Re: Awning Permit, 237 Commercial St., 32-V-12

Dear Building Inspections:

Please find the attached permit application to re-canvas two existing awnings at 237 Commercial Street. The awnings were on the property when I purchased it in February 2000. During the summer of 2008, I replaced the canvas on the existing frames and made no changes to the frames. The awning are not back lit.

- 1. Awning permit application.
- 2. Photograph taken of the building in January 2000 showing the existing awning
- 3. Photos of the awning with the new covers.
- 4. Certificate of non-flamibility.
- 5. Certificate of insurance.

# AWNING With Former Covers 1-12-2000

Pg. 3 1 Union Street Portland, Maine