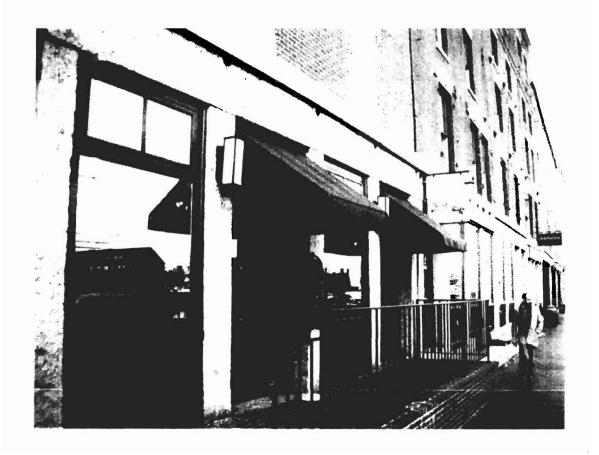

Re: Awning Permit, 237 Commercial St., 32-V-12

Dear Building Inspections:

Please find the attached permit application to re-canvas two existing awnings at 237 Commercial Street. The awnings were on the property when I purchased it in February 2000. During the summer of 2008, I replaced the canvas on the existing frames and made no changes to the frames. The awning are not back lit.

- 1. Awning permit application.
- 2. Photograph taken of the building in January 2000 showing the existing awning
- 3. Photos of the awning with the new covers.
- 4. Certificate of non-flamibility.
- 5. Certificate of insurance.