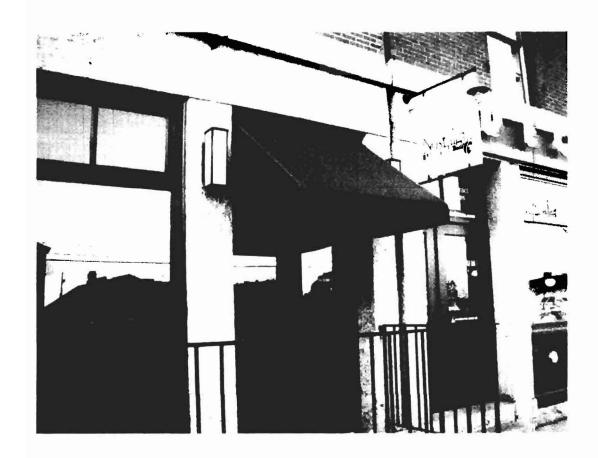

Re: Awning Permit, 237 Commercial St., 32-V-12

Dear Building Inspections:

Please find the attached permit application to re-canvas two existing awnings at 237 Commercial Street. The awnings were on the property when I purchased it in February 2000. During the summer of 2008, I replaced the canvas on the existing frames and made no changes to the frames. The awning are not back lit.

- 1. Awning permit application.
- 2. Photograph taken of the building in January 2000 showing the existing awning
- 3. Photos of the awning with the new covers.
- 4. Certificate of non-flamibility.
- 5. Certificate of insurance.