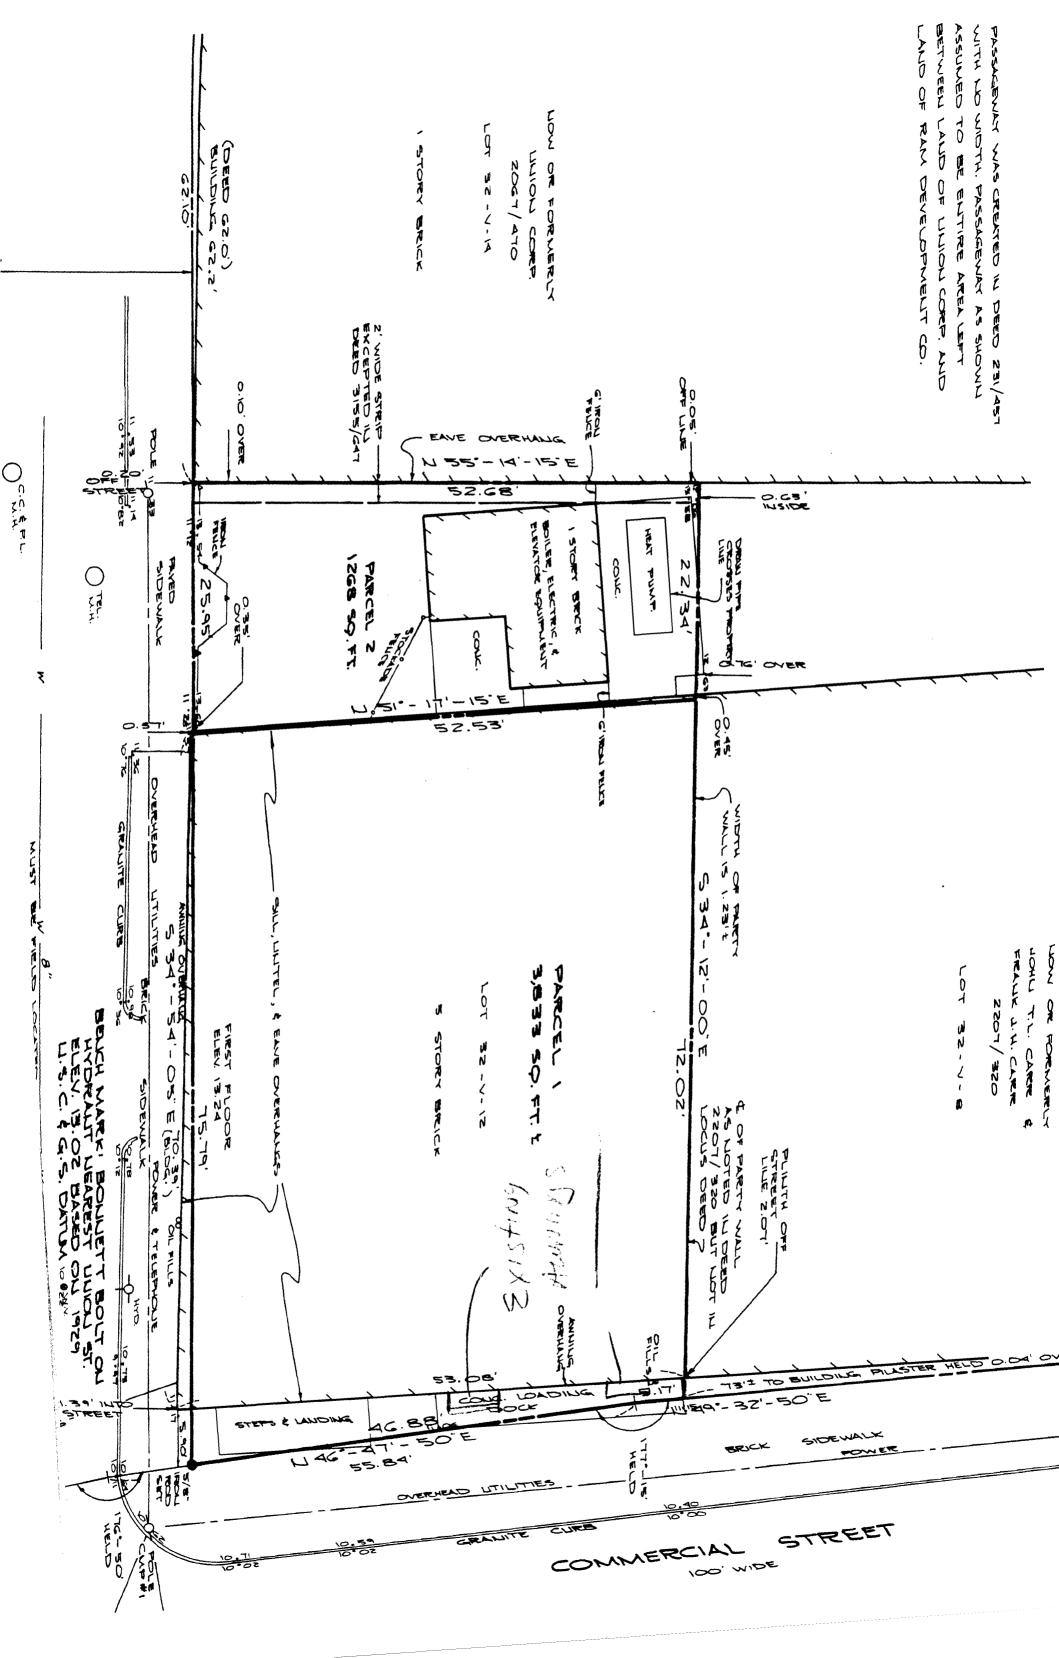

#### Identification of the Real Estate

One Union Street Condominiums is comprised of five condominium suites, one on each level of a building located on Union Street in Portland, Maine. Unit 2 is under separate ownership. The remainder of the building identified as Units 1, 3,4 & 5 of One Union Street Condominiums will be valued herein. The property is further identified in the Tax Assessor's records as Map 32 Block V Lot 12 and is owned by 237 Associates. A legal description is recorded in the Cumberland County Registry of Deeds in Portland, Maine in Book 3,155 Pages 347-351.

One Union Street is a former brick warehouse row building that was redeveloped in 1986. As currently configured, the subject units are divided onto 9 suites on four levels. Typically, intown properties are purchased by investors and/or users who are looking for functional properties in good locations. Important physical characteristics include the structural integrity of the building, its curb appeal, floor heights, degree of finish and fenestration. The subject property has all the physical components to assure it a competitive position in the marketplace.