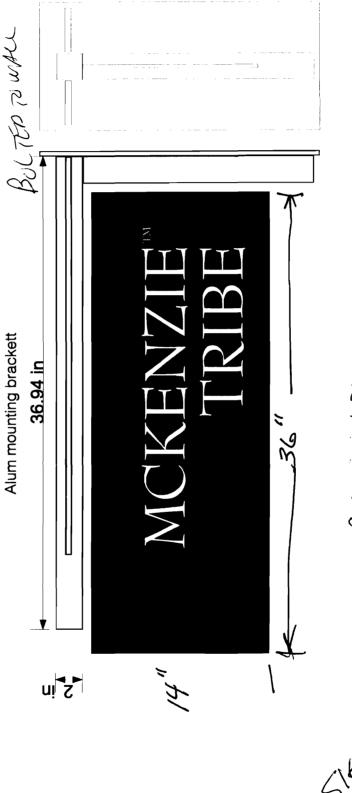

## BU MOLE

Permit Number: 081238

| This is to certify that | 237 COMMERCIAL STREET          | C/Blac |           |                   |                      | _ |
|-------------------------|--------------------------------|--------|-----------|-------------------|----------------------|---|
| has permission to       | Install one new 36" x 14" hang | sign & | mit 24 35 | i'' han           | sign after the fact. | - |
| ATUNION ST              |                                |        |           | <u>-</u> <u>-</u> | 032 V0 <u>12001</u>  | - |

PENALTY FOR REMOVING THIS CARD

| Cit                                                                                                                                             | y of Portland, Maine -                                    | - Buil  | ding or Use                       | Permi               | t Application      | 1 F               | ermit No:        | Issue Date   |                           | CBL:                                                    |             |  |
|-------------------------------------------------------------------------------------------------------------------------------------------------|-----------------------------------------------------------|---------|-----------------------------------|---------------------|--------------------|-------------------|------------------|--------------|---------------------------|---------------------------------------------------------|-------------|--|
| 389 Congress Street, 04101 Tel: (207) 874-8703, Fax: (207) 874-871                                                                              |                                                           |         |                                   |                     |                    |                   | 032 V012001      |              |                           |                                                         |             |  |
| Location of Construction:                                                                                                                       |                                                           |         | Owner Name:                       |                     |                    | Owner Address:    |                  |              | Phone:                    | Phone:                                                  |             |  |
| 1 UNION ST (237 Commercial)                                                                                                                     |                                                           |         | 237 COMME                         | RCIAL               | STREET LLC         | 225               | 5 COMMERC        | IAL ST       |                           |                                                         |             |  |
| Business Name:                                                                                                                                  |                                                           |         | Contractor Name:                  |                     |                    | Con               | tractor Address: |              |                           | Phone                                                   |             |  |
| Barbour                                                                                                                                         |                                                           |         | Black Bear Sign                   |                     |                    | 131               | 7 Rt 1 Scarbor   | ough         |                           | 20728680                                                | 04          |  |
| Less                                                                                                                                            | ee/Buyer's Name                                           |         | Phone:                            |                     |                    | Perr              | nit Type:        |              |                           | I                                                       | Zone:       |  |
|                                                                                                                                                 |                                                           |         |                                   |                     |                    | Signs - Permanent |                  | nt           |                           |                                                         | B-3         |  |
| Past Use:                                                                                                                                       |                                                           |         | Proposed Use:                     |                     |                    | Permit Fee: Cos   |                  | Cost of Wor  | Cost of Work: CE          |                                                         | 1           |  |
| Commercial - Retail - " McKenzie<br>Tribe"                                                                                                      |                                                           |         | Commercial -                      | McKenzie            |                    | \$79.00           | \$7              | \$79.00      |                           |                                                         |             |  |
|                                                                                                                                                 |                                                           |         | Tribe" - Install one new 36" x 14 |                     | w 36" x 14"        | FIR               | E DEPT:          | Approved     | Annroyed INSPECTI         |                                                         | · ·         |  |
|                                                                                                                                                 |                                                           |         | hanging sign &                    |                     |                    | Denied Use        |                  | Use G        | Group: Type:              |                                                         |             |  |
|                                                                                                                                                 |                                                           |         | hanging sign a                    | fter the            | fact.              | Denied            |                  |              |                           | Type: Sq<br>TBC 2003<br>mature: M 10/30/08<br>T(P.A.D.) |             |  |
|                                                                                                                                                 |                                                           |         |                                   |                     |                    |                   |                  |              | _ ٰ                       | IBC 2003                                                |             |  |
| Prop                                                                                                                                            | osed Project Description:                                 |         |                                   |                     |                    | 1                 |                  |              |                           |                                                         |             |  |
| Inst                                                                                                                                            | tall one new 36" x 14" hang                               | ing sig | n & permit 24"                    | x 35" h             | anging sign        | Sigr              | nature:          |              | Signat                    | ure: //// //)                                           | 130/08      |  |
| afte                                                                                                                                            | er the fact.                                              |         |                                   |                     |                    | PED               | ESTRIAN ACT      | IVITIES DIST | RICT (                    | (P.A.D.)                                                |             |  |
|                                                                                                                                                 |                                                           |         |                                   |                     |                    | Acti              | ion: Appro       |              | roved w/Conditions Denied |                                                         |             |  |
|                                                                                                                                                 |                                                           |         |                                   |                     |                    | Signature:        |                  |              | Date:                     |                                                         |             |  |
| Pern                                                                                                                                            | nit Taken By:                                             | Date Ap | oplied For:                       |                     |                    | Zoning Approval   |                  |              |                           | -                                                       |             |  |
| ldo                                                                                                                                             | obson                                                     | 10/01   | /2008                             |                     |                    |                   |                  |              |                           |                                                         |             |  |
| 1.                                                                                                                                              | This permit application do                                | es not  | preclude the                      | Spe                 | cial Zone or Revie | ws                | Zoning Appeal    |              |                           | Historic Preservation                                   |             |  |
|                                                                                                                                                 | Applicant(s) from meeting Federal Rules.                  |         |                                   | ☐ Sh                | Shoreland          |                   | ☐ Variance       |              |                           | Not in District or Landmark                             |             |  |
| 2.                                                                                                                                              | Building permits do not inc<br>septic or electrical work. | clude p | olumbing,                         | □ w                 | etland             | Miscellar         |                  | aneous       |                           | Does Not Req                                            | uire Review |  |
| 3. Building permits are void if work is within six (6) months of the date of False information may invalidate a                                 |                                                           |         |                                   |                     | ood Zone           | Condition         |                  | onal Use     | al Use                    |                                                         | ew          |  |
|                                                                                                                                                 |                                                           |         |                                   | ☐ Su                | Subdivision        |                   | ☐ Interpretation |              |                           | Approved                                                |             |  |
|                                                                                                                                                 | permit and stop all work                                  |         |                                   | Sit                 | te Plan            |                   | Approve          | ed           |                           | Approved w/C                                            | Conditions  |  |
|                                                                                                                                                 |                                                           |         |                                   | <br>  Maj [         | Minor MM           |                   | ☐ Denied         |              |                           | Denied                                                  | ,           |  |
|                                                                                                                                                 |                                                           |         | :                                 | Okul candihar       |                    |                   |                  |              |                           |                                                         |             |  |
| *                                                                                                                                               |                                                           |         |                                   | Date: 12/29/08 1841 |                    | M                 | N Date:          |              |                           | Date: 15/29/08                                          |             |  |
|                                                                                                                                                 |                                                           |         |                                   |                     |                    | <u> </u>          |                  |              |                           | DA                                                      | drus        |  |
|                                                                                                                                                 |                                                           |         |                                   |                     |                    |                   |                  |              |                           | 0                                                       |             |  |
|                                                                                                                                                 |                                                           |         |                                   |                     |                    |                   |                  |              |                           |                                                         |             |  |
|                                                                                                                                                 |                                                           |         |                                   |                     |                    |                   |                  |              |                           |                                                         |             |  |
|                                                                                                                                                 |                                                           |         |                                   | c                   | ERTIFICATION       | <b>N</b>          |                  |              |                           |                                                         |             |  |
| I har                                                                                                                                           | reby certify that I am the ow                             | mor of  | racard of the no                  |                     |                    |                   | anasad wark i    | authorized   | by the                    | owner of record                                         | d and that  |  |
|                                                                                                                                                 | ve been authorized by the ov                              |         |                                   |                     |                    |                   |                  |              |                           |                                                         |             |  |
|                                                                                                                                                 | diction. In addition, if a per                            |         |                                   |                     |                    |                   |                  |              |                           |                                                         |             |  |
| shall have the authority to enter all areas covered by such permit at any reasonable hour to enforce the provision of the code(s) applicable to |                                                           |         |                                   |                     |                    |                   | licable to       |              |                           |                                                         |             |  |
| such                                                                                                                                            | permit.                                                   |         |                                   |                     |                    |                   |                  |              |                           |                                                         |             |  |
|                                                                                                                                                 |                                                           |         |                                   |                     |                    |                   |                  |              |                           |                                                         |             |  |
| SIG                                                                                                                                             | NATURE OF APPLICANT                                       |         |                                   |                     | ADDRESS            | S                 |                  | DATE         |                           | PHON                                                    | NE          |  |
|                                                                                                                                                 |                                                           |         |                                   |                     |                    |                   |                  |              |                           |                                                         |             |  |
|                                                                                                                                                 |                                                           |         |                                   |                     |                    |                   |                  |              |                           |                                                         |             |  |