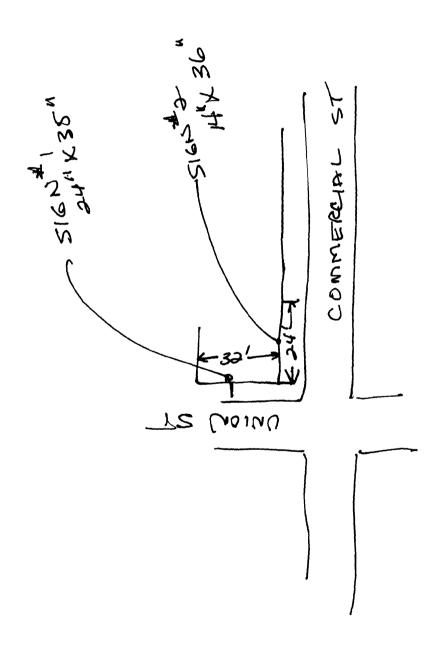

## BU MOLE

Permit Number: 081238

| This is to certify that | 237 COMMERCIAL STREET          | C/Blac |           |                   |                      | _ |
|-------------------------|--------------------------------|--------|-----------|-------------------|----------------------|---|
| has permission to       | Install one new 36" x 14" hang | sign & | mit 24 35 | i'' han           | sign after the fact. | - |
| ATUNION ST              |                                |        |           | <u>-</u> <u>-</u> | 032 V0 <u>12001</u>  | - |

PENALTY FOR REMOVING THIS CARD

| Cit                                                                                                                                             | y of Portland, Maine -                                    | - Buil  | ding or Use                       | Permi               | t Application      | 1 F               | ermit No:        | Issue Date   |                           | CBL:                                                    |             |  |
|-------------------------------------------------------------------------------------------------------------------------------------------------|-----------------------------------------------------------|---------|-----------------------------------|---------------------|--------------------|-------------------|------------------|--------------|---------------------------|---------------------------------------------------------|-------------|--|
| 389 Congress Street, 04101 Tel: (207) 874-8703, Fax: (207) 874-871                                                                              |                                                           |         |                                   |                     |                    |                   | 032 V012001      |              |                           |                                                         |             |  |
| Location of Construction:                                                                                                                       |                                                           |         | Owner Name:                       |                     |                    | Owner Address:    |                  |              | Phone:                    | Phone:                                                  |             |  |
| 1 UNION ST (237 Commercial)                                                                                                                     |                                                           |         | 237 COMME                         | RCIAL               | STREET LLC         | 225               | 5 COMMERC        | IAL ST       |                           |                                                         |             |  |
| Business Name:                                                                                                                                  |                                                           |         | Contractor Name:                  |                     |                    | Con               | tractor Address: |              |                           | Phone                                                   |             |  |
| Barbour                                                                                                                                         |                                                           |         | Black Bear Sign                   |                     |                    | 131               | 7 Rt 1 Scarbor   | ough         |                           | 20728680                                                | 04          |  |
| Less                                                                                                                                            | ee/Buyer's Name                                           |         | Phone:                            |                     |                    | Perr              | nit Type:        |              |                           | I                                                       | Zone:       |  |
|                                                                                                                                                 |                                                           |         |                                   |                     |                    | Signs - Permanent |                  | nt           |                           |                                                         | B-3         |  |
| Past Use:                                                                                                                                       |                                                           |         | Proposed Use:                     |                     |                    | Permit Fee: Cos   |                  | Cost of Wor  | Cost of Work: CE          |                                                         | 1           |  |
| Commercial - Retail - " McKenzie<br>Tribe"                                                                                                      |                                                           |         | Commercial -                      | McKenzie            |                    | \$79.00           | \$7              | \$79.00      |                           |                                                         |             |  |
|                                                                                                                                                 |                                                           |         | Tribe" - Install one new 36" x 14 |                     | w 36" x 14"        | FIR               | E DEPT:          | Approved     | Annroyed INSPECTI         |                                                         | · ·         |  |
|                                                                                                                                                 |                                                           |         | hanging sign &                    |                     |                    | Denied Use        |                  | Use G        | Group: Type:              |                                                         |             |  |
|                                                                                                                                                 |                                                           |         | hanging sign a                    | fter the            | fact.              | Denied            |                  |              |                           | Type: Sq<br>TBC 2003<br>mature: M 10/30/08<br>T(P.A.D.) |             |  |
|                                                                                                                                                 |                                                           |         |                                   |                     |                    |                   |                  |              | _ ٰ                       | IBC 2003                                                |             |  |
| Prop                                                                                                                                            | osed Project Description:                                 |         |                                   |                     |                    | 1                 |                  |              |                           |                                                         |             |  |
| Inst                                                                                                                                            | tall one new 36" x 14" hang                               | ing sig | n & permit 24"                    | x 35" h             | anging sign        | Sigr              | nature:          |              | Signat                    | ure: //// //)                                           | 130/08      |  |
| afte                                                                                                                                            | er the fact.                                              |         |                                   |                     |                    | PED               | ESTRIAN ACT      | IVITIES DIST | RICT (                    | (P.A.D.)                                                |             |  |
|                                                                                                                                                 |                                                           |         |                                   |                     |                    | Acti              | ion: Appro       |              | roved w/Conditions Denied |                                                         |             |  |
|                                                                                                                                                 |                                                           |         |                                   |                     |                    | Signature:        |                  |              | Date:                     |                                                         |             |  |
| Pern                                                                                                                                            | nit Taken By:                                             | Date Ap | oplied For:                       |                     |                    | Zoning Approval   |                  |              |                           | -                                                       |             |  |
| ldo                                                                                                                                             | obson                                                     | 10/01   | /2008                             |                     |                    |                   |                  |              |                           |                                                         |             |  |
| 1.                                                                                                                                              | This permit application do                                | es not  | preclude the                      | Spe                 | cial Zone or Revie | ws                | Zoning Appeal    |              |                           | Historic Preservation                                   |             |  |
|                                                                                                                                                 | Applicant(s) from meeting Federal Rules.                  |         |                                   | ☐ Sh                | Shoreland          |                   | ☐ Variance       |              |                           | Not in District or Landmark                             |             |  |
| 2.                                                                                                                                              | Building permits do not inc<br>septic or electrical work. | clude p | olumbing,                         | □ w                 | etland             | Miscellar         |                  | aneous       |                           | Does Not Req                                            | uire Review |  |
| 3. Building permits are void if work is within six (6) months of the date of False information may invalidate a                                 |                                                           |         |                                   |                     | ood Zone           | Condition         |                  | onal Use     | al Use                    |                                                         | ew          |  |
|                                                                                                                                                 |                                                           |         |                                   | ☐ Su                | Subdivision        |                   | ☐ Interpretation |              |                           | Approved                                                |             |  |
|                                                                                                                                                 | permit and stop all work                                  |         |                                   | Sit                 | te Plan            |                   | Approve          | ed           |                           | Approved w/C                                            | Conditions  |  |
|                                                                                                                                                 |                                                           |         |                                   | <br>  Maj [         | Minor MM           |                   | ☐ Denied         |              |                           | Denied                                                  | ,           |  |
|                                                                                                                                                 |                                                           |         | :                                 | Okul candihar       |                    |                   |                  |              |                           |                                                         |             |  |
| *                                                                                                                                               |                                                           |         |                                   | Date: 12/29/08 1841 |                    | M                 | N Date:          |              |                           | Date: 15/29/08                                          |             |  |
|                                                                                                                                                 |                                                           |         |                                   |                     |                    | <u> </u>          |                  |              |                           | DA                                                      | drus        |  |
|                                                                                                                                                 |                                                           |         |                                   |                     |                    |                   |                  |              |                           | 0                                                       |             |  |
|                                                                                                                                                 |                                                           |         |                                   |                     |                    |                   |                  |              |                           |                                                         |             |  |
|                                                                                                                                                 |                                                           |         |                                   |                     |                    |                   |                  |              |                           |                                                         |             |  |
|                                                                                                                                                 |                                                           |         |                                   | c                   | ERTIFICATION       | <b>N</b>          |                  |              |                           |                                                         |             |  |
| I har                                                                                                                                           | reby certify that I am the ow                             | mor of  | racard of the no                  |                     |                    |                   | anasad wark i    | authorized   | by the                    | owner of record                                         | d and that  |  |
|                                                                                                                                                 | ve been authorized by the ov                              |         |                                   |                     |                    |                   |                  |              |                           |                                                         |             |  |
|                                                                                                                                                 | diction. In addition, if a per                            |         |                                   |                     |                    |                   |                  |              |                           |                                                         |             |  |
| shall have the authority to enter all areas covered by such permit at any reasonable hour to enforce the provision of the code(s) applicable to |                                                           |         |                                   |                     |                    |                   | licable to       |              |                           |                                                         |             |  |
| such                                                                                                                                            | permit.                                                   |         |                                   |                     |                    |                   |                  |              |                           |                                                         |             |  |
|                                                                                                                                                 |                                                           |         |                                   |                     |                    |                   |                  |              |                           |                                                         |             |  |
| SIG                                                                                                                                             | NATURE OF APPLICANT                                       |         |                                   |                     | ADDRESS            | S                 |                  | DATE         |                           | PHON                                                    | NE          |  |
|                                                                                                                                                 |                                                           |         |                                   |                     |                    |                   |                  |              |                           |                                                         |             |  |
|                                                                                                                                                 |                                                           |         |                                   |                     |                    |                   |                  |              |                           |                                                         |             |  |