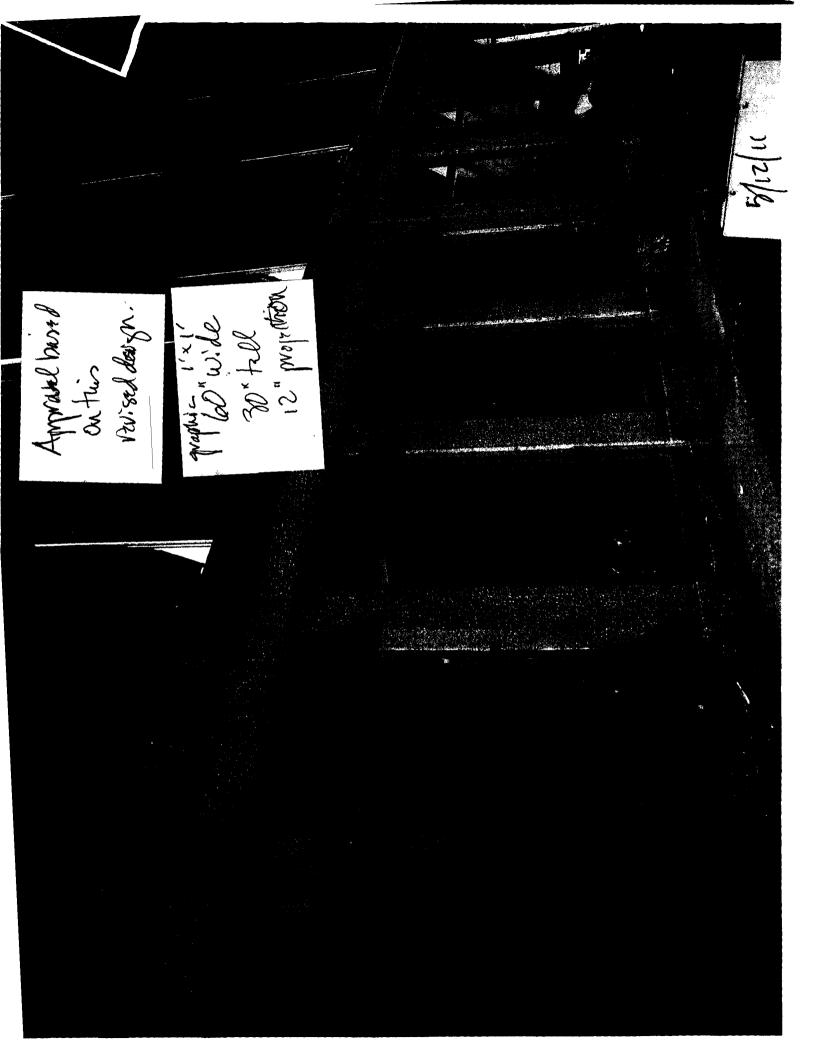

## Historic

- Approval is based on revised proposal submitted to HP staff on 5/12/11. Awnings to measure 60" wide, 30" tall with 12" projection. Graphic detail to measure 1' x1'
- Awnings to fit within individual window openings and be attached to window framing; no part of awning to extend over granite piers or lintel.