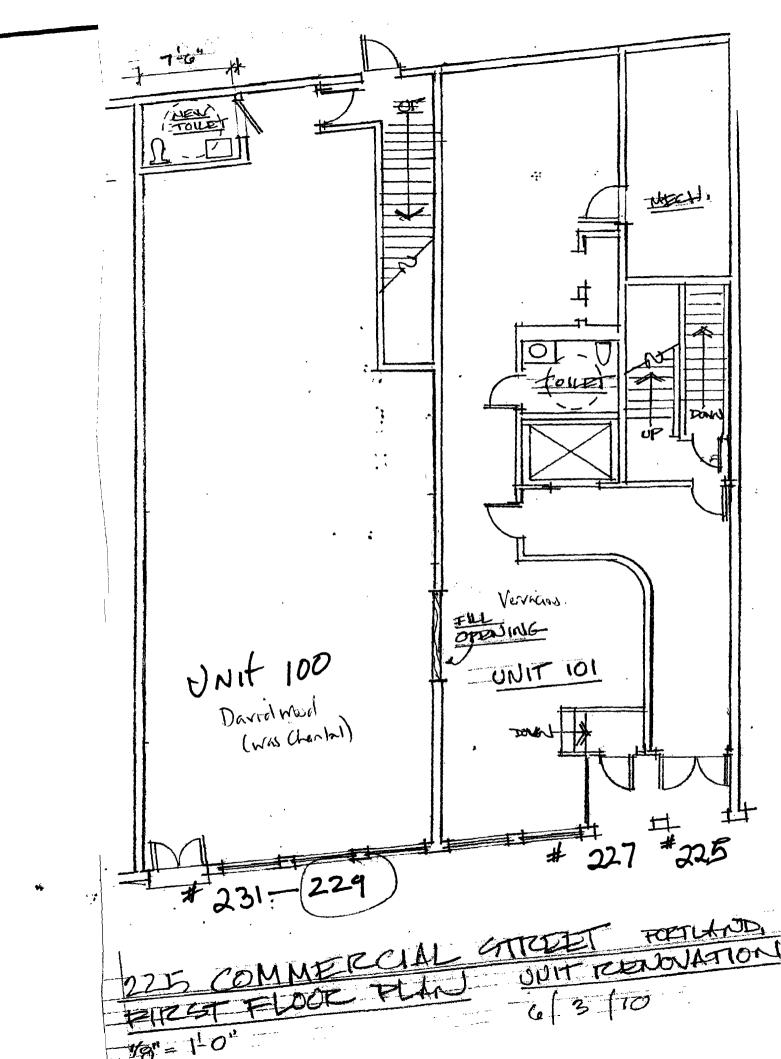

5''' 55'' [8'']Dimensions: 5'-4" wide x 4'-2" tall x 1'-6" projection.

Graphics: The David Wood bowler hat logo painted on front lower section of each awning, centered, in a deep brown color.( 4 total).