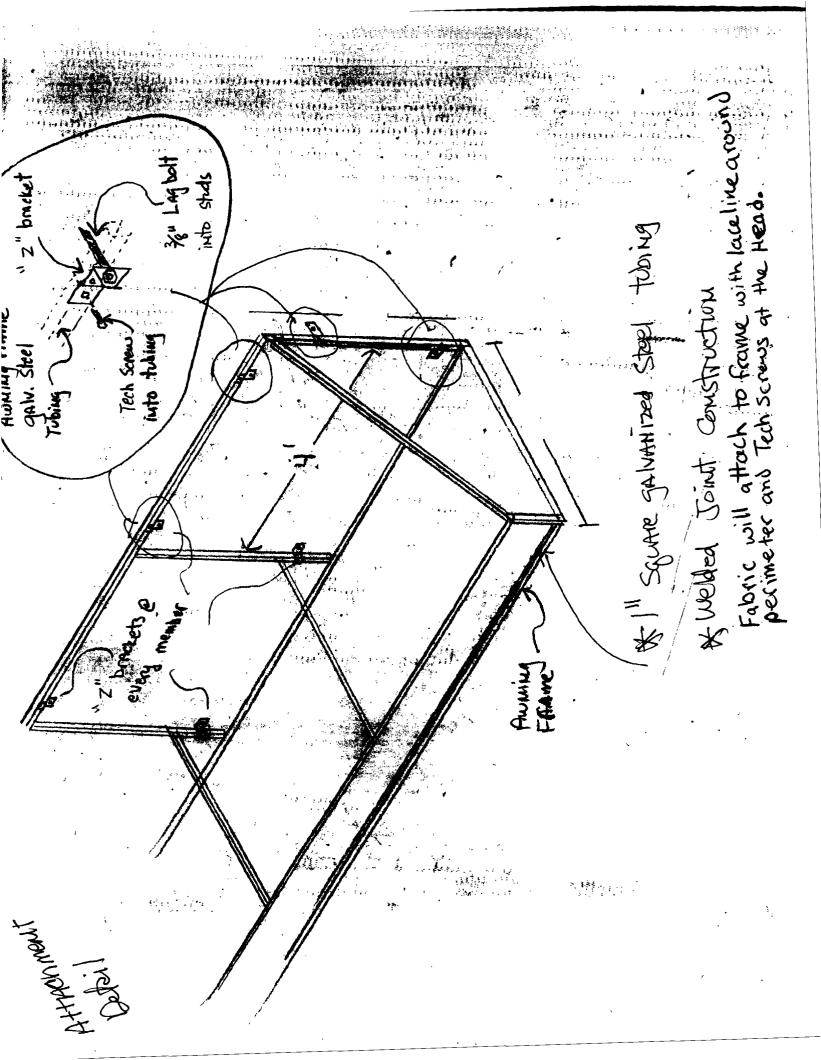

Frames:" 1" square galvanized steel tubing. All welded joint construction. All welds will be wire brushed clean, ground smooth, primed and painted a matching metallic color. Frames fabricated true and square.

5''' 55'' [8'']Dimensions: 5'-4" wide x 4'-2" tall x 1'-6" projection.

Graphics: The David Wood bowler hat logo painted on front lower section of each awning, centered, in a deep brown color.( 4 total).

Scope of work: Fabric will fit frames taught with no puckers or gathering. No loose valance at bottom edge. No fabric on the ends of the frames. Frames mounted 8' off of sidewalk.

| ITEM#                    | ESTIMATE   |
|--------------------------|------------|
|                          |            |
| ESTIMATE as stated above | \$2,106.00 |
| TAX                      | \$88.00    |
| ESTIMATE TOTAL           | \$2,194.00 |
| LESS DEPOSIT             | 50%        |
| DUE UPON INSTALLATION    | Net        |