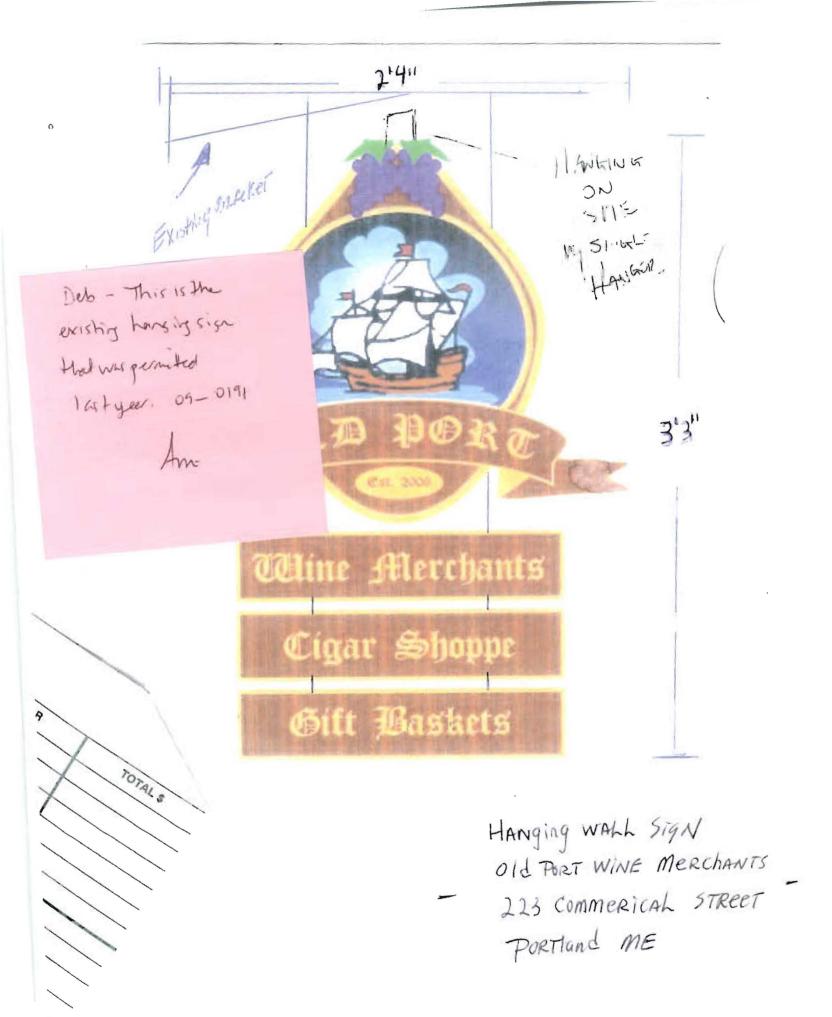

| ne - Building or Use Permit                                                  | Permit No:                                                                                       | Date Applied For:                                                                                                                                               | CBL:                                                                                                                                                                                   |  |  |  |
|------------------------------------------------------------------------------|--------------------------------------------------------------------------------------------------|-----------------------------------------------------------------------------------------------------------------------------------------------------------------|----------------------------------------------------------------------------------------------------------------------------------------------------------------------------------------|--|--|--|
| Ol Tel: (207) 874-8703, Fax: (207)                                           | ) 874-8716                                                                                       | 03/10/2010                                                                                                                                                      | 032 V008001                                                                                                                                                                            |  |  |  |
| Owner Name:                                                                  | Owner Address:                                                                                   | Owner Address: Phone:                                                                                                                                           |                                                                                                                                                                                        |  |  |  |
| 225 Commercial Street, Inc                                                   | c. 225 Commercial S                                                                              | 225 Commercial St Ste 502                                                                                                                                       |                                                                                                                                                                                        |  |  |  |
| Contractor Name:                                                             | Contractor Address:                                                                              | Contractor Address:                                                                                                                                             |                                                                                                                                                                                        |  |  |  |
| n/a                                                                          | n/a Portland                                                                                     |                                                                                                                                                                 |                                                                                                                                                                                        |  |  |  |
| Phone:                                                                       | Permit Type:                                                                                     |                                                                                                                                                                 |                                                                                                                                                                                        |  |  |  |
|                                                                              | Signs - Permaner                                                                                 | nt                                                                                                                                                              |                                                                                                                                                                                        |  |  |  |
|                                                                              | Proposed Project Description                                                                     | :                                                                                                                                                               |                                                                                                                                                                                        |  |  |  |
|                                                                              | Erect 18" x 168" attache                                                                         | d building wall sign.                                                                                                                                           |                                                                                                                                                                                        |  |  |  |
| 3.51.                                                                        |                                                                                                  |                                                                                                                                                                 |                                                                                                                                                                                        |  |  |  |
|                                                                              |                                                                                                  |                                                                                                                                                                 |                                                                                                                                                                                        |  |  |  |
|                                                                              |                                                                                                  |                                                                                                                                                                 |                                                                                                                                                                                        |  |  |  |
|                                                                              |                                                                                                  |                                                                                                                                                                 |                                                                                                                                                                                        |  |  |  |
| Status: Approved                                                             | Reviewer: Deborah Andrev                                                                         | ws Approval I                                                                                                                                                   | Date: 04/21/2010                                                                                                                                                                       |  |  |  |
|                                                                              |                                                                                                  |                                                                                                                                                                 | Ok to Issue:                                                                                                                                                                           |  |  |  |
|                                                                              |                                                                                                  |                                                                                                                                                                 |                                                                                                                                                                                        |  |  |  |
|                                                                              |                                                                                                  |                                                                                                                                                                 |                                                                                                                                                                                        |  |  |  |
| Status: Approved with Conditions                                             | Reviewer: Ann Machado                                                                            | Approval                                                                                                                                                        | hate: 03/11/2010                                                                                                                                                                       |  |  |  |
| Status: Approved with Conditions                                             | Reviewer: Ann Machado                                                                            | Approval C                                                                                                                                                      |                                                                                                                                                                                        |  |  |  |
| 4" hanging sign under permit #09-019                                         | 1.                                                                                               |                                                                                                                                                                 | Ok to Issue: 🔽                                                                                                                                                                         |  |  |  |
|                                                                              | 1.                                                                                               |                                                                                                                                                                 | Ok to Issue:                                                                                                                                                                           |  |  |  |
| 4" hanging sign under permit #09-019                                         | 1.                                                                                               |                                                                                                                                                                 | Ok to Issue:  within an Historic                                                                                                                                                       |  |  |  |
| 4" hanging sign under permit #09-019 uires a separate review and approval th | I.<br>uru Historic Preservation. This                                                            | property is located v                                                                                                                                           | Ok to Issue:  within an Historic                                                                                                                                                       |  |  |  |
| 4" hanging sign under permit #09-019 uires a separate review and approval th | I.  This aru Historic Preservation. This  Reviewer: Jeanine Bourke                               | property is located v                                                                                                                                           | Ok to Issue: within an Historic  Date: 04/22/2010                                                                                                                                      |  |  |  |
|                                                                              | Ol Tel: (207) 874-8703, Fax: (207)  Owner Name: 225 Commercial Street, Inc. Contractor Name: n/a | Owner Name:  225 Commercial Street, Inc.  Contractor Name:  n/a  Phone:  Permit Type:  Signs - Permaner  Proposed Project Description  Erect 18" x 168" attache | Owner Name:  225 Commercial Street, Inc.  Contractor Name:  n/a  Phone:  Permit Type:  Signs - Permanent  Proposed Project Description:  Erect 18" x 168" attached building wall sign. |  |  |  |