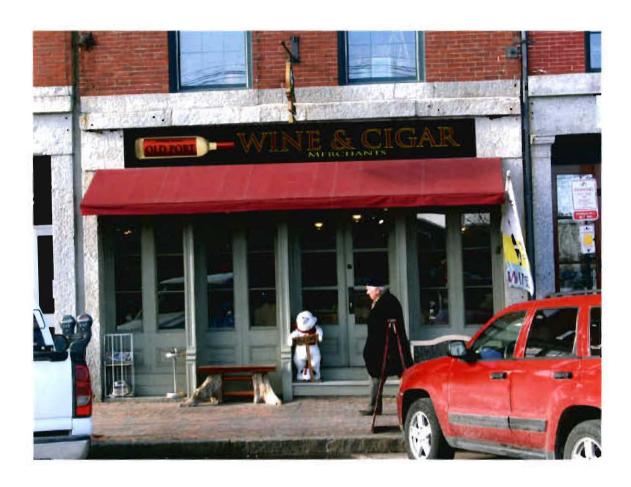

| City of Portland, M                                                                             | aine - Buil     | ding or Use    | Permi                                     | t Application              | n                                                           | Permit No:        | Issue Date:               | 3                          | CBL:              | 3 3,4-7       |  |
|-------------------------------------------------------------------------------------------------|-----------------|----------------|-------------------------------------------|----------------------------|-------------------------------------------------------------|-------------------|---------------------------|----------------------------|-------------------|---------------|--|
| 389 Congress Street, 0                                                                          |                 | _              |                                           |                            | - 1                                                         | 10-0233           |                           |                            | 032 V             | 1 00800       |  |
| Location of Construction:                                                                       |                 | Owner Name:    |                                           |                            | Ov                                                          | vner Address:     |                           |                            | Phone:            |               |  |
| 225 Commercial St (2+3) 225 Commercial Street, Inc.                                             |                 |                | et, Inc.                                  | 225 Commercial St Ste 502  |                                                             |                   |                           |                            |                   |               |  |
| Business Name: Contractor Name                                                                  |                 |                | :                                         |                            | Contractor Address:                                         |                   |                           | Phone                      |                   |               |  |
|                                                                                                 |                 | n/a            |                                           |                            | n/                                                          | 'a Portland       |                           |                            |                   |               |  |
| Lessee/Buyer's Name Phone:                                                                      |                 |                |                                           |                            | Permit Type:                                                |                   |                           |                            | _                 | Zone:         |  |
|                                                                                                 |                 |                |                                           |                            | S                                                           | Signs - Permanent |                           |                            |                   | B-3           |  |
| Past Use:                                                                                       |                 | Proposed Use:  |                                           |                            | Pe                                                          | ermit Fee:        | Cost of Work              | : CI                       | EO District:      |               |  |
|                                                                                                 |                 |                | "Old Port Wine &                          |                            | \$109.80 \$0.00                                             |                   |                           |                            | 11                |               |  |
| Merchants"                                                                                      |                 |                | nts" -Erect 18" x 168"<br>ling wall sign. |                            | FI                                                          | RE DEPT:          | Approved                  | INSPECT                    |                   | SVAV          |  |
|                                                                                                 |                 | attached bund  |                                           |                            | 1                                                           | Denicd            |                           | Use Group M Type 519       |                   |               |  |
|                                                                                                 |                 | ĺ              |                                           |                            |                                                             |                   |                           | 10                         | 1                 | lype Jey      |  |
|                                                                                                 |                 | L              |                                           |                            | 4                                                           |                   |                           | JBC                        | 700               | 5             |  |
| Proposed Project Description                                                                    |                 | U - 2          |                                           |                            | 1 160                                                       |                   |                           | 4/22/10                    |                   |               |  |
| Erect 18" x 168" attache                                                                        | d building wa   | all sign.      |                                           |                            | Signature Signature PEDESTRIAN ACTIVITIES DISTRICT (P.A.D.) |                   |                           |                            |                   | 1/4/10        |  |
|                                                                                                 |                 |                |                                           |                            | PE                                                          | DESTRIAN ACTIV    | THES DIST                 | RICI (P.A                  | b))               | 1             |  |
|                                                                                                 |                 |                |                                           |                            | A                                                           | ction. Approve    | oved Approved w/Condition |                            |                   | Denied        |  |
|                                                                                                 |                 |                |                                           |                            | Signature:                                                  |                   |                           | D                          | Date <sup>.</sup> |               |  |
| Permit Taken By:                                                                                | Date Ap         | oplied For:    |                                           |                            | Zoning Approval                                             |                   |                           |                            |                   |               |  |
| gg                                                                                              |                 | 0/2010         |                                           |                            |                                                             | Zoning 2          | стриота                   | •                          |                   |               |  |
|                                                                                                 | tion does not   | preclude the   | Special Zone or Reviews                   |                            | vs Zoning Appeal                                            |                   |                           | Historic Preservation      |                   |               |  |
| 1. This permit application does not preclude the Applicant(s) from meeting applicable State and |                 | Shoreland      |                                           |                            | Variance                                                    |                   |                           | Not in District or Landina |                   |               |  |
| Federal Rules.                                                                                  |                 |                |                                           |                            |                                                             |                   |                           |                            |                   |               |  |
| 2. Building permits do not include plumbing,                                                    |                 |                | Wetland                                   |                            | Misectlan                                                   | eous              | 1                         | Does Not Require Review    |                   |               |  |
| septic or electrical                                                                            |                 | ζ,             |                                           |                            |                                                             |                   |                           |                            |                   |               |  |
| 3. Building permits an                                                                          | e void if work  | is not started | ∏ FI                                      | ood Zone                   | Conditional Use Require                                     |                   |                           | Requires R                 | evicw             |               |  |
| within six (6) month                                                                            |                 |                |                                           |                            |                                                             |                   |                           |                            | Approved          |               |  |
| False information m                                                                             | (5)             | a building     | ☐ Su                                      | Subdivision Interpretation |                                                             |                   | tion                      |                            |                   |               |  |
| permit and stop all                                                                             | work            |                |                                           |                            |                                                             |                   |                           |                            | /                 |               |  |
|                                                                                                 |                 |                | Si                                        | te Plan                    |                                                             | Approved          |                           | D                          | Approved v        | v/Conditions  |  |
| PERMIT                                                                                          | POLLIN          |                |                                           |                            |                                                             | -                 |                           |                            | ****              |               |  |
| PERMIT                                                                                          | POULD           |                | Maj [                                     | Minor MM                   | П                                                           | Denied            |                           |                            | Denied            | V             |  |
|                                                                                                 |                 |                | 2000                                      | w continu                  |                                                             |                   |                           | 1                          | ular              | 10            |  |
| APR 2                                                                                           | 3 2010          |                | Date: 3                                   | Julio ARM                  | 1_                                                          | Date:             | 1 700                     | Date                       | 4/21              | 100           |  |
| no e                                                                                            |                 |                |                                           |                            |                                                             |                   | 00                        | 00000                      | do                | 712           |  |
|                                                                                                 | D 10 T1 6 8 1 D |                |                                           |                            |                                                             |                   | 7.                        | 100                        | 1 1               | Sept.         |  |
| CITY OF P                                                                                       | ORTLANL         |                |                                           |                            |                                                             |                   | 13/                       | المانعية                   | 4 ave             | mile -        |  |
|                                                                                                 |                 |                |                                           |                            |                                                             |                   | -1                        | 213                        | 14                | WRN           |  |
|                                                                                                 |                 |                | -                                         | CERTIFICATI                | ON                                                          | ſ                 | 1                         | 1 5 1                      | 10.4              | Darona        |  |
| I hazabu aartifi that I a                                                                       | the ourse of    | roord of the   |                                           |                            |                                                             |                   | authorica d               | haraba ara                 |                   | معط معط المعد |  |
| I hereby certify that I am<br>I have been authorized by                                         |                 |                |                                           |                            |                                                             |                   |                           |                            |                   |               |  |
| jurisdiction. In addition,                                                                      |                 |                |                                           |                            |                                                             |                   |                           |                            |                   |               |  |
| shall have the authority to                                                                     |                 |                |                                           |                            |                                                             |                   |                           |                            |                   |               |  |
| such permit.                                                                                    |                 |                |                                           |                            |                                                             |                   |                           |                            |                   |               |  |
|                                                                                                 |                 |                |                                           |                            |                                                             |                   |                           |                            |                   |               |  |
| SIGNATURE OF APPLICAN                                                                           | T               |                |                                           | ADDRES                     | 2                                                           |                   | DATE                      |                            | DH.               | ONE           |  |

| ne - Building or Use Permit                                                  | Permit No:                                                                                       | Date Applied For:                                                                                                                                               | CBL:                                                                                                                                                                                   |  |  |  |
|------------------------------------------------------------------------------|--------------------------------------------------------------------------------------------------|-----------------------------------------------------------------------------------------------------------------------------------------------------------------|----------------------------------------------------------------------------------------------------------------------------------------------------------------------------------------|--|--|--|
| Ol Tel: (207) 874-8703, Fax: (207)                                           | ) 874-8716                                                                                       | 03/10/2010                                                                                                                                                      | 032 V008001                                                                                                                                                                            |  |  |  |
| Owner Name:                                                                  | Owner Address:                                                                                   | Owner Address: Phone:                                                                                                                                           |                                                                                                                                                                                        |  |  |  |
| 225 Commercial Street, Inc                                                   | c. 225 Commercial S                                                                              | 225 Commercial St Ste 502                                                                                                                                       |                                                                                                                                                                                        |  |  |  |
| Contractor Name:                                                             | Contractor Address:                                                                              | Contractor Address:                                                                                                                                             |                                                                                                                                                                                        |  |  |  |
| n/a                                                                          | n/a Portland                                                                                     |                                                                                                                                                                 |                                                                                                                                                                                        |  |  |  |
| Phone:                                                                       | Permit Type:                                                                                     |                                                                                                                                                                 |                                                                                                                                                                                        |  |  |  |
|                                                                              | Signs - Permaner                                                                                 | nt                                                                                                                                                              |                                                                                                                                                                                        |  |  |  |
|                                                                              | Proposed Project Description                                                                     | :                                                                                                                                                               |                                                                                                                                                                                        |  |  |  |
|                                                                              | Erect 18" x 168" attache                                                                         | d building wall sign.                                                                                                                                           |                                                                                                                                                                                        |  |  |  |
| 3.51.                                                                        |                                                                                                  |                                                                                                                                                                 |                                                                                                                                                                                        |  |  |  |
|                                                                              |                                                                                                  |                                                                                                                                                                 |                                                                                                                                                                                        |  |  |  |
|                                                                              |                                                                                                  |                                                                                                                                                                 |                                                                                                                                                                                        |  |  |  |
|                                                                              |                                                                                                  |                                                                                                                                                                 |                                                                                                                                                                                        |  |  |  |
| Status: Approved                                                             | Reviewer: Deborah Andrev                                                                         | ws Approval I                                                                                                                                                   | Date: 04/21/2010                                                                                                                                                                       |  |  |  |
|                                                                              |                                                                                                  |                                                                                                                                                                 | Ok to Issue:                                                                                                                                                                           |  |  |  |
|                                                                              |                                                                                                  |                                                                                                                                                                 |                                                                                                                                                                                        |  |  |  |
|                                                                              |                                                                                                  |                                                                                                                                                                 |                                                                                                                                                                                        |  |  |  |
| Status: Approved with Conditions                                             | Reviewer: Ann Machado                                                                            | Approval                                                                                                                                                        | hate: 03/11/2010                                                                                                                                                                       |  |  |  |
| Status: Approved with Conditions                                             | Reviewer: Ann Machado                                                                            | Approval C                                                                                                                                                      |                                                                                                                                                                                        |  |  |  |
| 4" hanging sign under permit #09-019                                         | 1.                                                                                               |                                                                                                                                                                 | Ok to Issue: 🔽                                                                                                                                                                         |  |  |  |
|                                                                              | 1.                                                                                               |                                                                                                                                                                 | Ok to Issue:                                                                                                                                                                           |  |  |  |
| 4" hanging sign under permit #09-019                                         | 1.                                                                                               |                                                                                                                                                                 | Ok to Issue:  within an Historic                                                                                                                                                       |  |  |  |
| 4" hanging sign under permit #09-019 uires a separate review and approval th | I.<br>uru Historic Preservation. This                                                            | property is located v                                                                                                                                           | Ok to Issue:  within an Historic                                                                                                                                                       |  |  |  |
| 4" hanging sign under permit #09-019 uires a separate review and approval th | I.  This aru Historic Preservation. This  Reviewer: Jeanine Bourke                               | property is located v                                                                                                                                           | Ok to Issue: within an Historic  Date: 04/22/2010                                                                                                                                      |  |  |  |
|                                                                              | Ol Tel: (207) 874-8703, Fax: (207)  Owner Name: 225 Commercial Street, Inc. Contractor Name: n/a | Owner Name:  225 Commercial Street, Inc.  Contractor Name:  n/a  Phone:  Permit Type:  Signs - Permaner  Proposed Project Description  Erect 18" x 168" attache | Owner Name:  225 Commercial Street, Inc.  Contractor Name:  n/a  Phone:  Permit Type:  Signs - Permanent  Proposed Project Description:  Erect 18" x 168" attached building wall sign. |  |  |  |