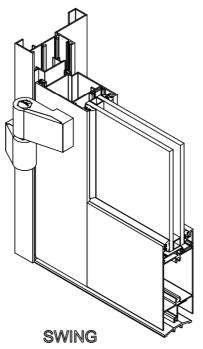

All doors are rebated to provide an airtight perimeter seal and additional security. Standard Vistawall hardware is normally used - or suitable special hardware may be fitted.

Fixed windows can either be integrated with the doors and sliding windows or used as individual units.

# **MERIT LT NON THERMAL**

# **MERIT LT THERMAL**

**SLIDING** 

**OUTWARD SWING** 

**INWARD SWING** 

FIXED