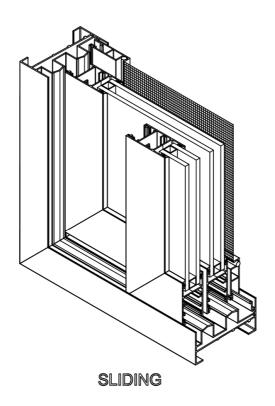

Thermal framework is available in:-

- Sliding systems
- Inward and outward opening windows
- Fixed windows

Merit LT sliding windows have continuous pile seals containing a polypropylene fin to provide superior weatherproofing. The system is designed and fabricated to ensure that there is a continuous barrier between the outside and inside to minimise air infiltration, particularly at the framework intersections. Two, three or four panel windows can be supplied in any configuration of sliding and fixed panels.

# **MERIT LT NON THERMAL**

# **MERIT LT THERMAL**

**SLIDING** 

**OUTWARD SWING** 

**INWARD SWING** 

FIXED