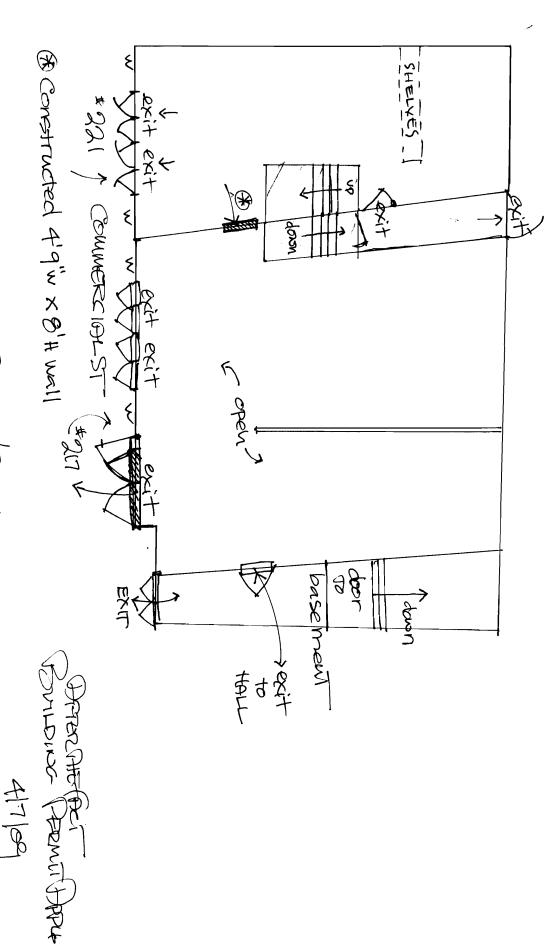

# BU

Permit Number: 090293

provide section

| This is to certify that | 21/ COMMERCIAL STREET         | BSOCIA   |          |           | 1        |              |               | <b>,</b> i |         |
|-------------------------|-------------------------------|----------|----------|-----------|----------|--------------|---------------|------------|---------|
| has permission to       | The Foundry Lane (retail) Sub | sed 1500 | it, New  | bleasor ( | ndry Lar | e) Closing o | ut door openi | ng in t    | ne N    |
| AT _217-COMMERCIA       | AL-ST                         |          |          | —-с       | 032 V0   | 05001 2      | : 6 3009      |            |         |
|                         | person or persons, fi         |          |          | n ac      | ting thi | s permit     | shall con     | iply v     |         |
| of the provisions       | of the Statutes of Ma         | e and    | of the   |           | es of th | ie City of   | Portland      | regi       | llating |
| the construction        | , maintenance and use         | f buile  | dings an | d strue   | res, ar  | nd of the    | application   | on on      | file in |
| this department.        |                               |          |          |           |          |              |               |            |         |