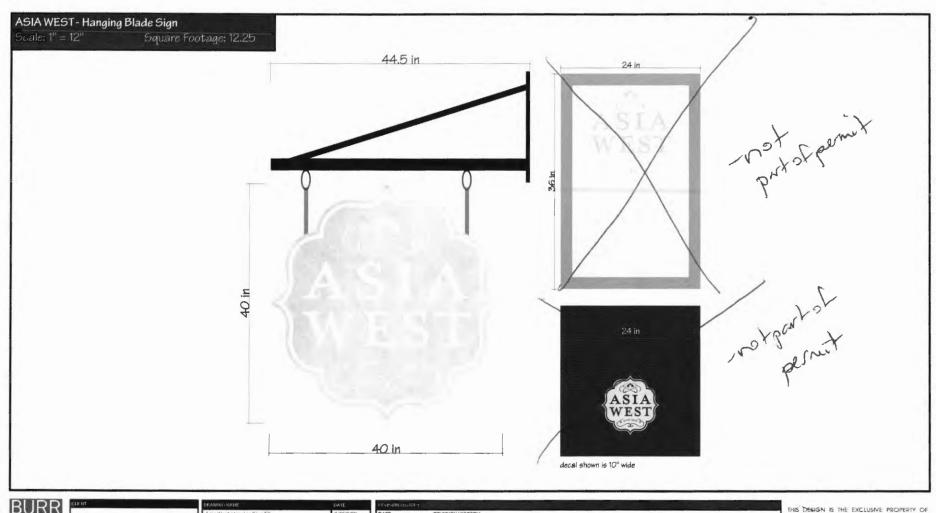

## **CITY OF PORTLAND BUILDING PERMIT**

3/14/12

This is to certify that 217 COMMERCIAL ST. ASSOC. Located At 217 COMMERCIAL ST.

Job ID: 2012-03-3488-SIGN

CBL: 032- V-005-001

has permission to install 40" x 40" hanging sign

#### Historic

- Spot lights must be incorporated into sign bracket itself; no separate mounting of lights on fascia is allowed. (This has been discussed with Randy Burr of Burr Signs; he can incorporate the spot lights within the bracket design itself.)
- 2. All holes and damage to the granite resulting from the previous sign mounting, conduit and lighting must be repaired in conjunction with the proposed installation. (Granite dust to be mixed with mortar for the patches.)

### **Building**

 Signage and Awning Installation to comply with Chapters 16 (Structural Loads), 31 (Materials) & 32 (ROW Height & Encroachments) of the IBC 2009 building code.