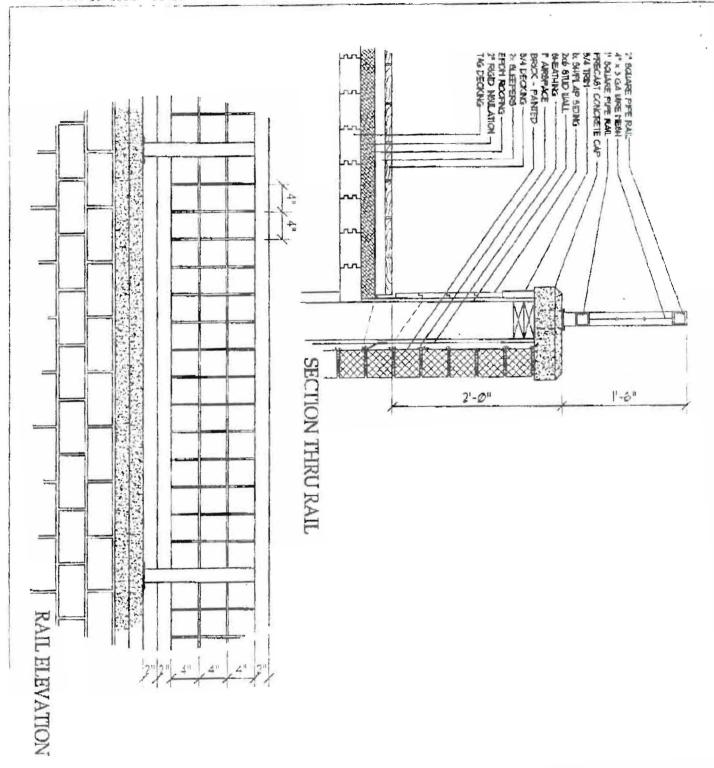

|
|                            | Inspections Co                                           | enditions of Approval                                          |                                |
|                            |                                                          |                                                                |                                |
|                            |                                                          |                                                                |                                |
|                            |                                                          |                                                                |                                |

Fire Conditions of Approval



RAIL SECTION
BRACKET SLEVATION
March 18, 1998
SK2

Project:

SHIPWRECK and CARGO and the PORT BAKE HOUSE

Commercial and Dana St., Portland ME 04101

ARCHETYPE, P.A.
ARCHITECTS

48 Union Wharf (207) 772-6022 Portland, Maine 04101 Fax (207) 772-4056 The Thaxter Company 55 Bell St. Portland, ME 04103 General Contractor

Phone: 878-5553/Fax: 878-5424 Attention: Company: Phone #: Number of pages, including cover page: at (207) 878-5553 if you did not receive the to; al number of pages, or if you have any questions about the material sent. Comments: Please call when permet is rowly to be pucked up thanks Give

## DEPT. OF BUILDING INSPECTION CITY OF PORTLAND, MI 1998

#### MINOR SITE PLAN REVIEW

#### SHIPWRECK & CARGO/PORT BAKEHOUSE

March 16, 1998

Written statements: All site plans shall b