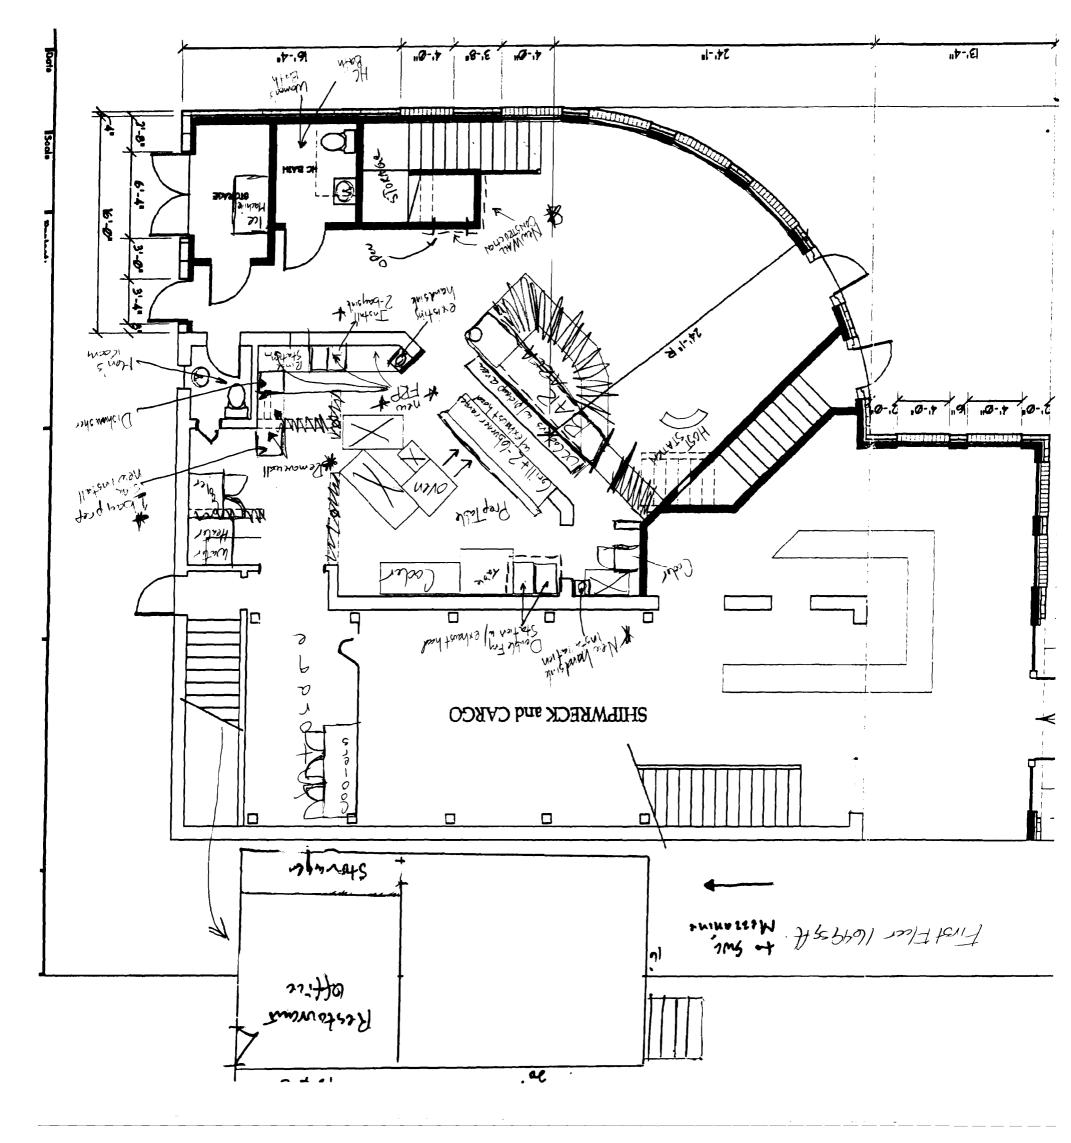

|  |  |  |
|                                                                                                                                                                                                                                                                                                                                                                                                                                                                                                                                   | • • • • • • • • • • • • • • • • • • •                                                   |                                                                          |  |  |  |



SECOND FLOOR PLAN 1/4"=1'-0" 639 Sqft Addition 400 Sqft Clerestory 613 Sqft Roof Deck