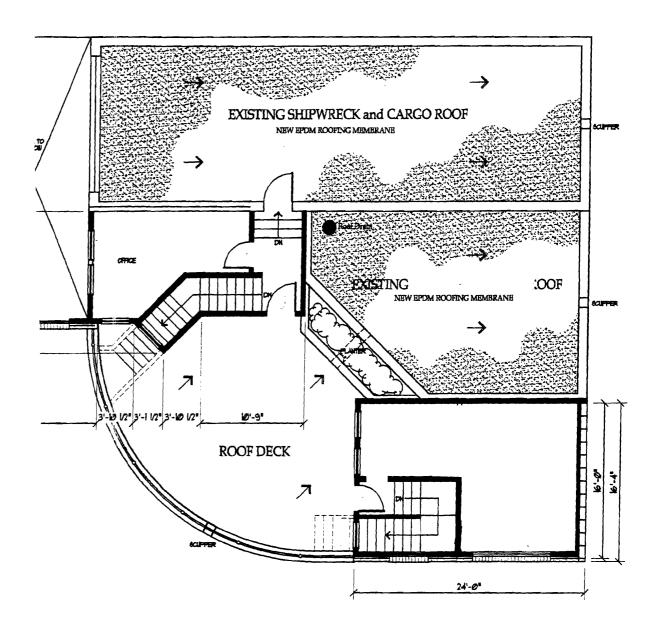

|                                                                          |  |  |  |
|                                                                                                                                                                                                                                                                                                                                                                                                                                                                                                                                   | • • • • • • • • • • • • • • • • • • •                                                   |                                                                          |  |  |  |



SECOND FLOOR PLAN 1/4"=1'-0" 639 Sqft Addition 400 Sqft Clerestory 613 Sqft Roof Deck