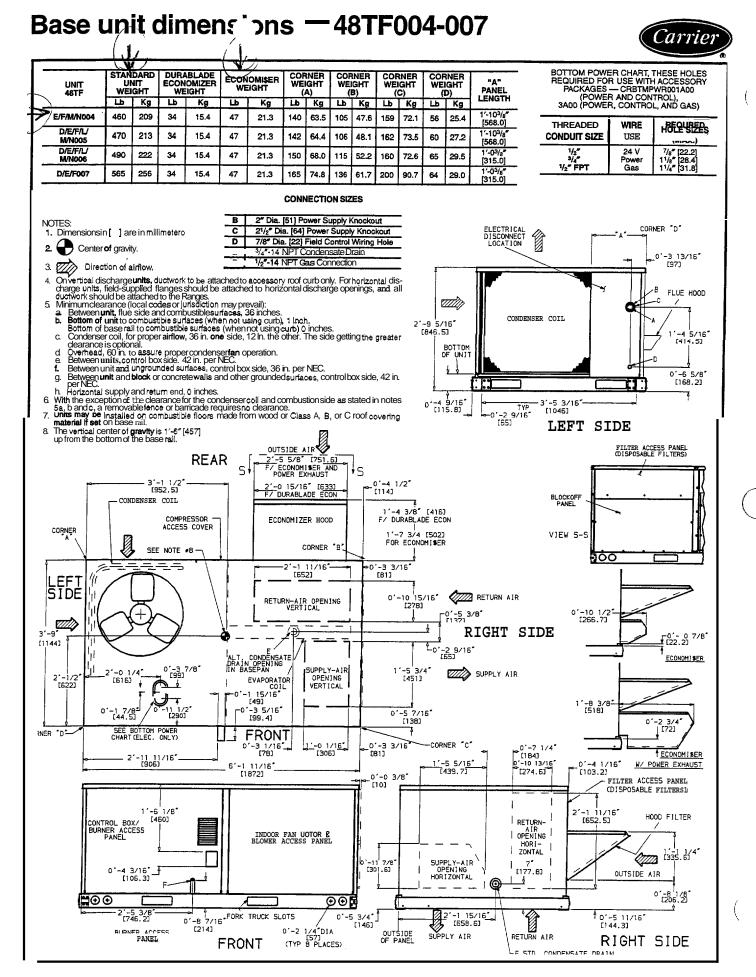

Supply and install a Carrier 48TFE gas/electric rooftop unit with economizer set on the roof curb.

Supply and install a PVC condensate trap.

Supply and install a Carrier programmable thermostat and low voltage wiring.