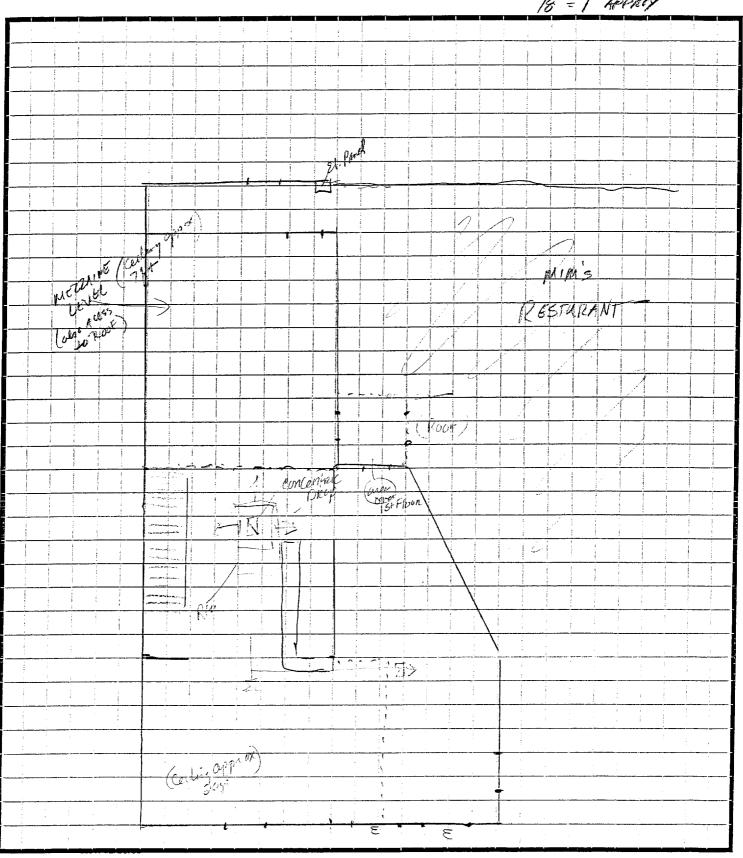

ALEXANDER HUTCHEON Associates, Engineers

Q. Jutcheon By: \_

\_Z\_of -10\_

<u>5 fz/0/06</u> Date 1/8" = 1' APPROY

## (For Dust layout see Sheetmetal Info, Pg2)