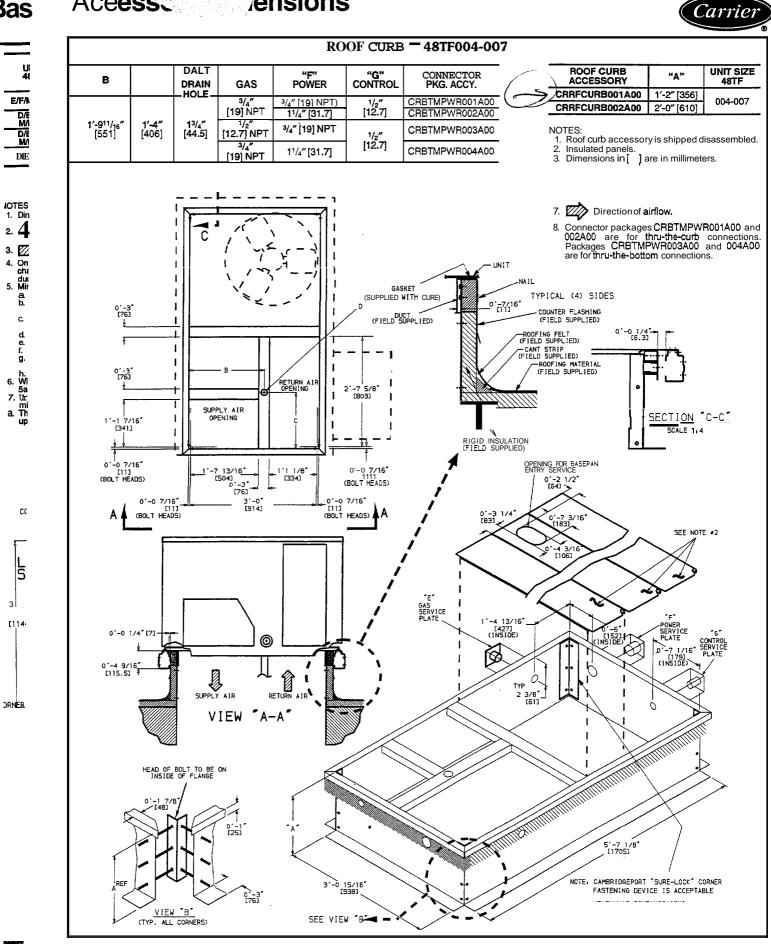

Avery Services, Inc. is pleased to quote, as requested, on the installation of a central HVAC system for your store. Scope of work to include:

Remove and dispose of the existing Reznor hanging unit.

Supply and install a manufacturer's roof curb; includes patch of existing unit heater vent.