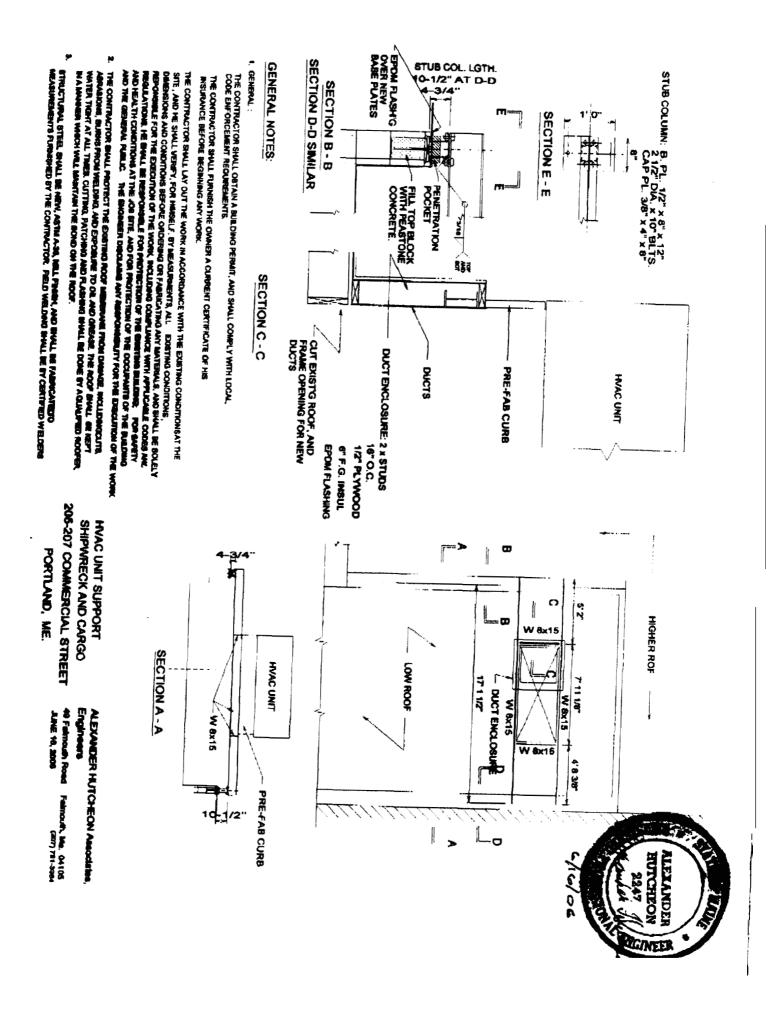

| Fax No. | 874.0933 |
|     | AUERA SERVICES, JNG                   |         |          |
|     | WESTBOOK ME                           |         |          |
|     | <b>_</b>                              |         |          |

2 pages are being telecopied, including this cover page.
Please notify us if you do not receive all pages.

| NOTES | <br>)<br>zofo | SED | sup <sup>-</sup> | PORTS | <u> </u> |  |  |
|-------|---------------|-----|------------------|-------|----------|--|--|
| -     | <br>_         |     |                  |       |          |  |  |
| -     |               |     |                  |       |          |  |  |
| -     |               |     |                  |       |          |  |  |

ALEXANDER HUTCHEON Associates, Engineers

Q. Jutcheon By: \_



\_Z\_of -10\_

<u>5 fz/0/06</u> Date 1/8" = 1' APPROY

## (For Dust layout see Sheetmetal Info, Pg2)





## ensions Aceess



Bas