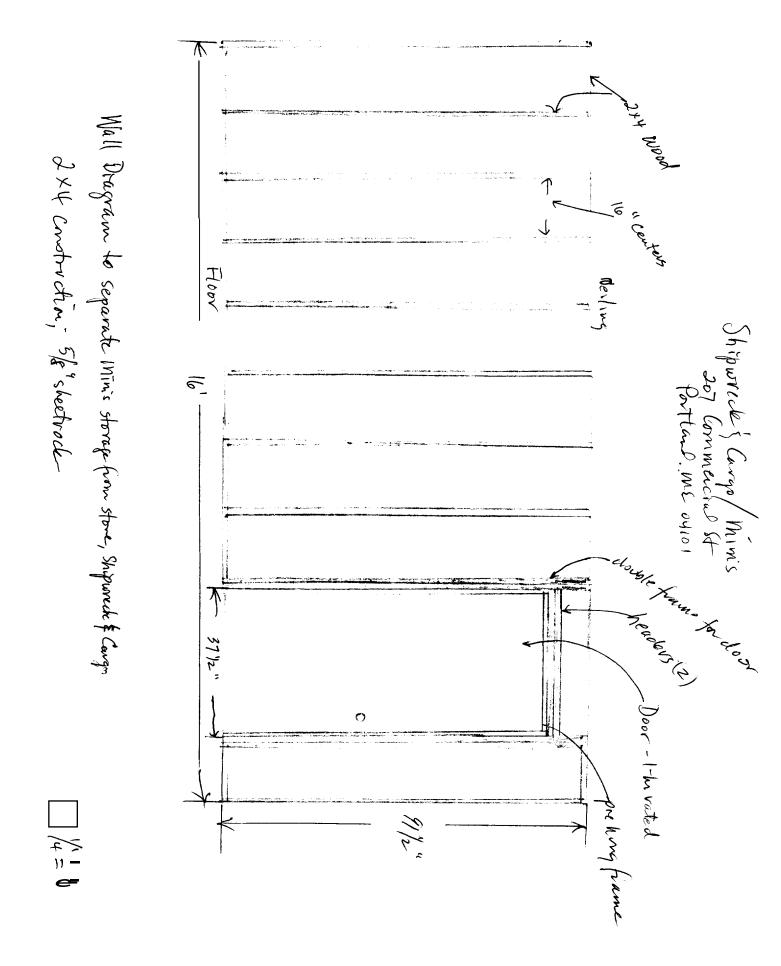

| Location/Address of Construction: 207 (                                                                                                        | ommaci    | al if-                                                      |        |                                                |
|------------------------------------------------------------------------------------------------------------------------------------------------|-----------|-------------------------------------------------------------|--------|------------------------------------------------|
| Total Square Footage of Proposed Structure                                                                                                     |           | Square Footage of Lot                                       |        |                                                |
| N/A                                                                                                                                            |           | 11/4                                                        |        |                                                |
| Lot#                                                                                                                                           |           | enster Hand og ak                                           | ~~<br> | 207-775-3057                                   |
|                                                                                                                                                | R. Bre    | ame, address & telephone:<br>Woter Harding<br>Commercial SH |        | 00                                             |
|                                                                                                                                                |           | cE/Mimis                                                    |        | of O Fee: \$                                   |
| Current Specific use: <u>Letail store</u> S<br>Proposed Specific use: <u>Restaurant store</u><br>V6 So<br>Project description: Cong twet one U | all wit   | L'door Separate                                             | e n    | en storage                                     |
| space for min's Resta                                                                                                                          | curant    | from store, Shy                                             | δur    | OF BUILDING INSPECTION<br>DITY OF PORTLAND, ME |
| Contractor's name, address & telephone: Bre<br>Who should we contact when the permit is read<br>Mailing address:                               | ly: Brews |                                                             |        | FEB 15 2005<br>RECEIVED                        |
|                                                                                                                                                |           | ~                                                           |        |                                                |