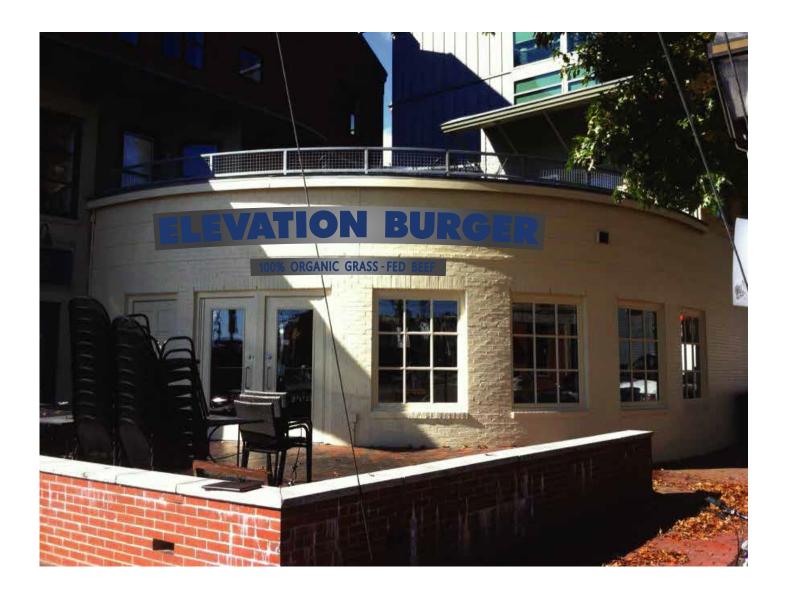

CLIENT:

**Elevation Burger** 

LOCATION:

Portland, ME

These plans are the exclusive property of **SignOne** and are results of the original work of its employees. They are submitted to your company for the sole purpose of your consideration to purchase a sign manufactured according to these plans. Distribution of these plans to anyone other than employees of your company is expressly forbidden. Thank you for your consideration.

26"x281" Painted silver metallic raceway with 20" reverse lit channel letters with blue LED lighting.

10.5"x109" Painted blue raceway with routed and backed 8" copy.