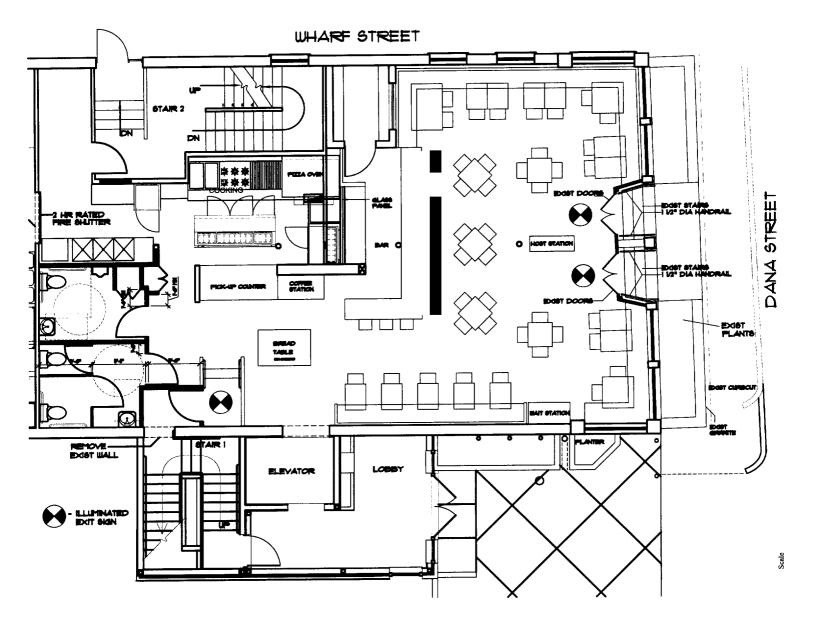

-----Original Message-----From: David Lloyd [mailto:lloyd@archetypepa.com] Sent: Friday, March 17, 2006 2:24 PM To: Dodge, Stephen B Subject: 10 Dana Street restaurant

Steve

I have revised the main restaurant entrance. These doors as shown are existing. I believe this represents a safe compromise on exiting. Please let me know if you are in agreement. If so I will prepare a full submission for your review.

10Dana Street Restaurant 1st Floor

Have been designed and drawn up by the undersigned, a Maine registered Architect / Engineer accurding to the <u>2003 International Building Code</u> and local amendments.