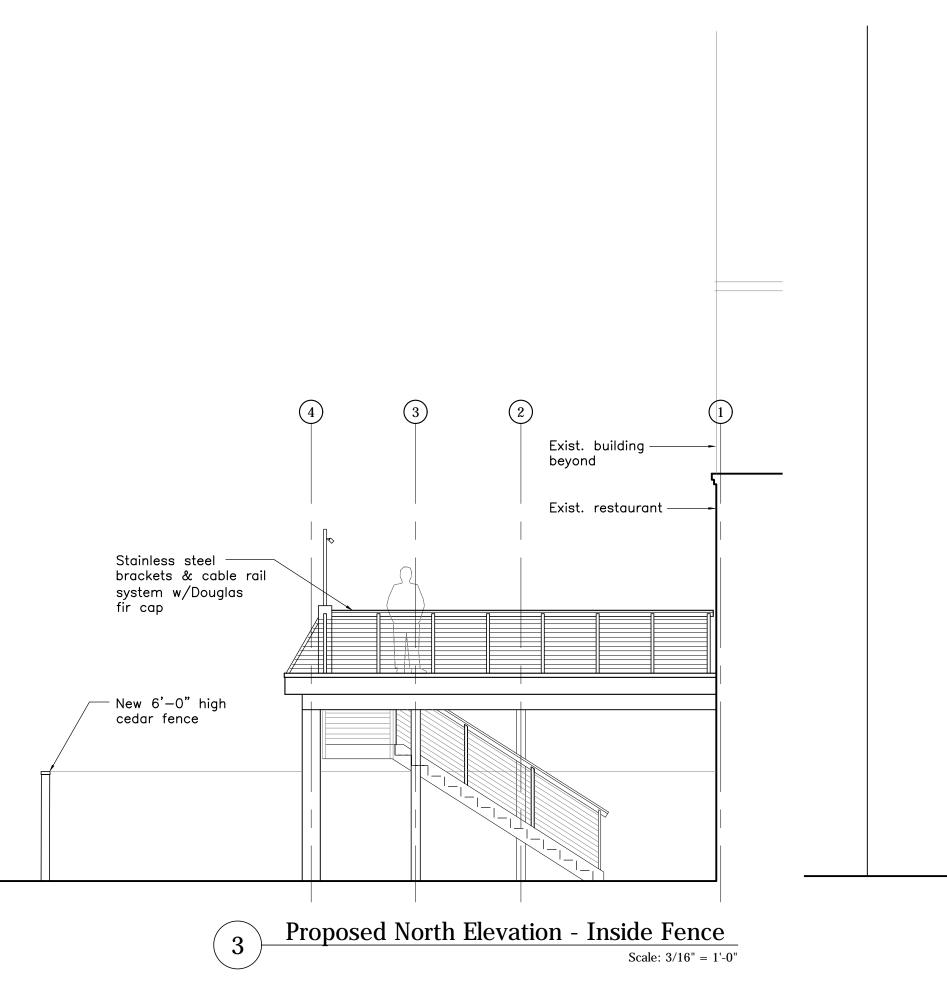

|                                                                                                                                                                                                                 |           | David Matero<br>Architecture<br>NOO Front Street<br>Suite 40<br>Bath, Maine 04530<br>207.671.6820<br>david@davidmatero.com |
|-----------------------------------------------------------------------------------------------------------------------------------------------------------------------------------------------------------------|-----------|----------------------------------------------------------------------------------------------------------------------------|
|                                                                                                                                                                                                                 |           | <u>Consultants</u><br>Casco Bay Engineering<br><sub>Structural Engineer</sub>                                              |
| Exist. abutting<br>building<br>Light poles no<br>higher than 8' aff<br>Railing<br>+3'-6"                                                                                                                        |           | Revisions<br>02.17.16 State Fire Marshal<br>Comments<br>07.06.16 Portland CEO Comments                                     |
| 2nd Floor<br>Steel column &<br>beam - paint to<br>match restaurant<br>New 4'-0" high<br>cedar fence w/<br>drink rail<br>Replace exist. conc.<br>- slab w/new - top of<br>new slab to match<br>exist. 1st Floor. |           | Amigos Mexican<br>Restaurant &<br>Bar<br>Roof Deck &<br>Patio<br>7 Dana Street<br>Portland, Maine 04101                    |
|                                                                                                                                                                                                                 |           | BAVID S.<br>MATERO<br>No. 2705<br>MATERO MAINE                                                                             |
|                                                                                                                                                                                                                 | 2nd Floor | Job Number: 15.000<br>Date: 07.06.16<br>Scale: As Noted<br>Drawing Title:<br><b>Proposed<br/>Building<br/>Elevations</b>   |
|                                                                                                                                                                                                                 |           | A3.1                                                                                                                       |