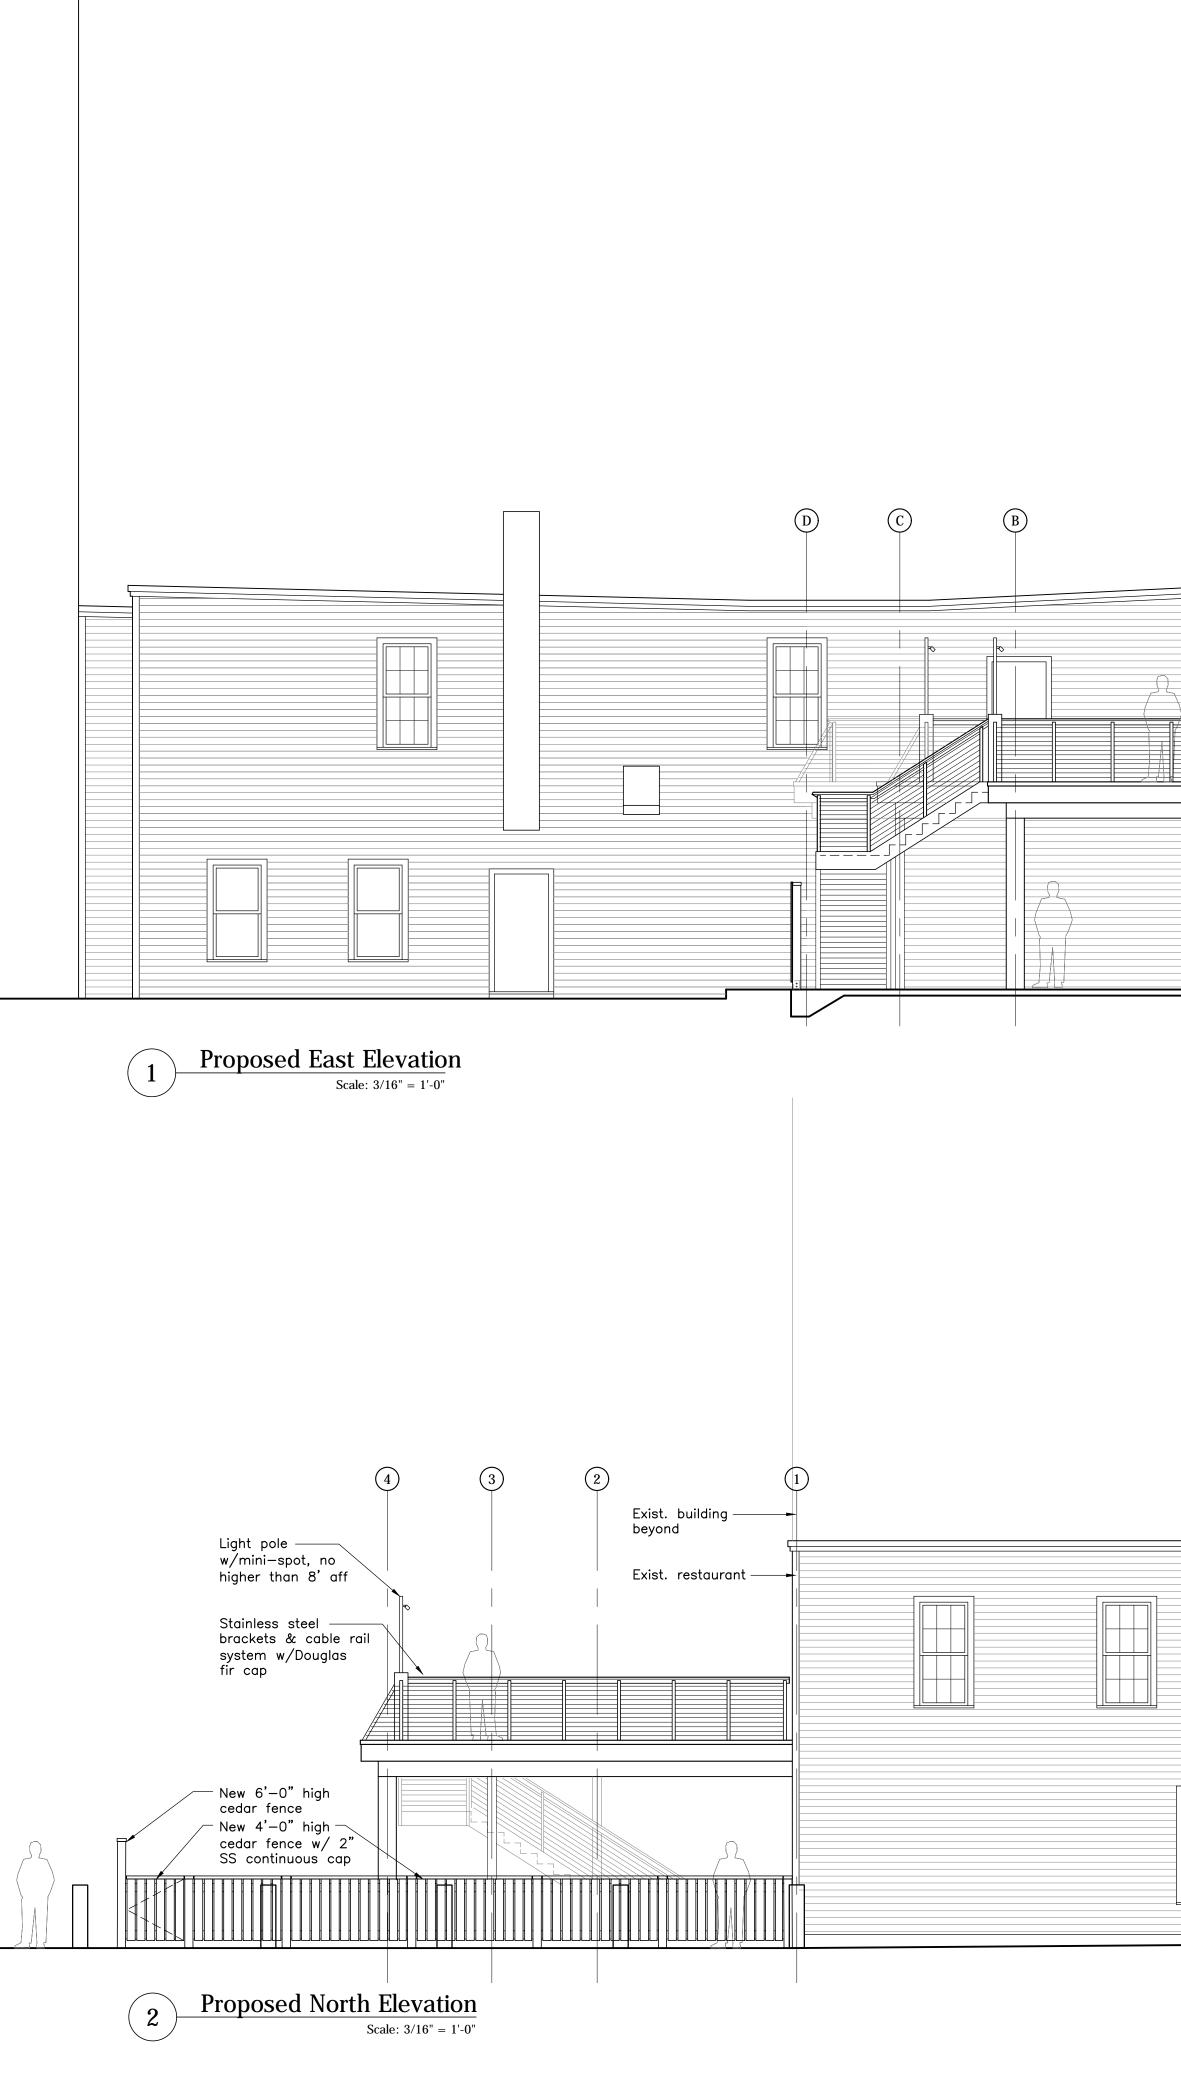

|                                                                                                                                                                                                                 |           | David Matero<br>Architecture<br>NOO Front Street<br>Suite 40<br>Bath, Maine 04530<br>207.671.6820<br>david@davidmatero.com |
|-----------------------------------------------------------------------------------------------------------------------------------------------------------------------------------------------------------------|-----------|----------------------------------------------------------------------------------------------------------------------------|
|                                                                                                                                                                                                                 |           | <u>Consultants</u><br>Casco Bay Engineering<br><sub>Structural Engineer</sub>                                              |
| Exist. abutting<br>building<br>Light poles no<br>higher than 8' aff<br>Railing<br>+3'-6"                                                                                                                        |           | Revisions<br>02.17.16 State Fire Marshal<br>Comments<br>07.06.16 Portland CEO Comments                                     |
| 2nd Floor<br>Steel column &<br>beam - paint to<br>match restaurant<br>New 4'-0" high<br>cedar fence w/<br>drink rail<br>Replace exist. conc.<br>- slab w/new - top of<br>new slab to match<br>exist. 1st Floor. |           | Amigos Mexican<br>Restaurant &<br>Bar<br>Roof Deck &<br>Patio<br>7 Dana Street<br>Portland, Maine 04101                    |
|                                                                                                                                                                                                                 |           | BAVID S.<br>MATERO<br>No. 2705<br>MATERO MAINE                                                                             |
|                                                                                                                                                                                                                 | 2nd Floor | Job Number: 15.000<br>Date: 07.06.16<br>Scale: As Noted<br>Drawing Title:<br><b>Proposed<br/>Building<br/>Elevations</b>   |
|                                                                                                                                                                                                                 |           | A3.1                                                                                                                       |