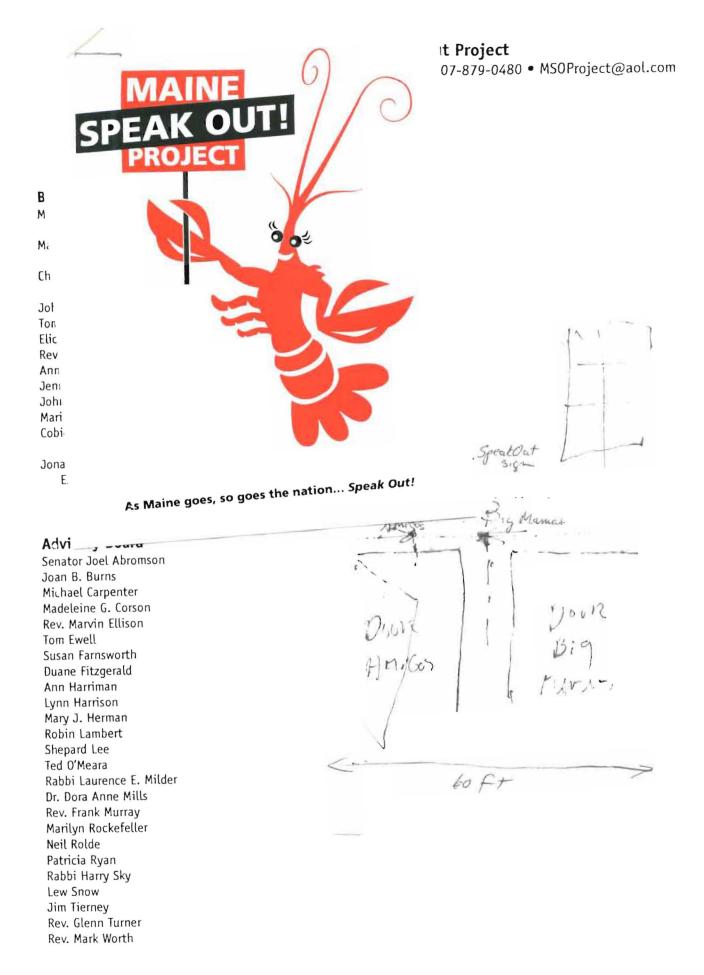

The mission of the Maine SpeakOut Project is to promote respect and understanding among persons of differing sexual orientations.

Maine SpeakOut works to accomplish this mission by training and empowering volunteers to share their personal experiences and perspectives with individuals and community groups.

#### PLEASE ANSWER ALL QUESTIONS

| 7 3                                                                                                            |  |  |  |  |
|----------------------------------------------------------------------------------------------------------------|--|--|--|--|
| ADDRESS: 7 Dana St ZONE: 5                                                                                     |  |  |  |  |
| OWNER: Steve Mc Duffy / TransMaine 230 Anderson St Portland 04101                                              |  |  |  |  |
| APPLICANT: Maine Speak Out Project                                                                             |  |  |  |  |
| ASSESSOR NO.:                                                                                                  |  |  |  |  |
| SINGLE TENANT LOT? YESNOX                                                                                      |  |  |  |  |
| MULTI TENANT LOT? YES X NO NO                                                                                  |  |  |  |  |
| FREESTANDING SIGN? YES $\times$ NO DIMENSIONS $\frac{1}{12}$ $\frac{1}{12}$ $\times$ 30 wide = (ex. pole sign) |  |  |  |  |
| MORE THAN ONE SIGN? YES NO DIMENSIONS                                                                          |  |  |  |  |
| BLDG. WALL SIGN? YES X DIMENSIONS DIMENSIONS DIMENSIONS WALL SIGN? WES WORD IS BIRD. WES WEST DIMENSIONS       |  |  |  |  |
| MORE THAN ONE SIGN? YES NO DIMENSIONS                                                                          |  |  |  |  |
| LIST ALL EXISTING SIGNAGE AND THEIR DIMENSIONS: Amygos - approx 5 x 3/2                                        |  |  |  |  |
| Big Mama's - approx 3/2 x 3'                                                                                   |  |  |  |  |
| LOT FRONTAGE (FEET) 60 =+                                                                                      |  |  |  |  |
| BLDG FRONTAGE (FEET) LOFT ( 7 - 120 F                                                                          |  |  |  |  |
| AWNING YESNO IS AWNING BACKLIT? YES NO                                                                         |  |  |  |  |
| HEIGHT OF AWNING:                                                                                              |  |  |  |  |
| IS THERE ANY COMMUNICATION, MESSAGE, TRADEMARK OR SYMBOL ON IT?                                                |  |  |  |  |
| A SITE SKETCH AND BUILDING SKETCH SHOWING EXACTLY WHERE EXISTING AND NEW                                       |  |  |  |  |
| SIGNAGE IS LOCATED MUST BE PROVIDED. SKETCHES AND/OR PICTURES OF THE                                           |  |  |  |  |

PROPOSED SIGNS ARE ALSO REQUIRED.