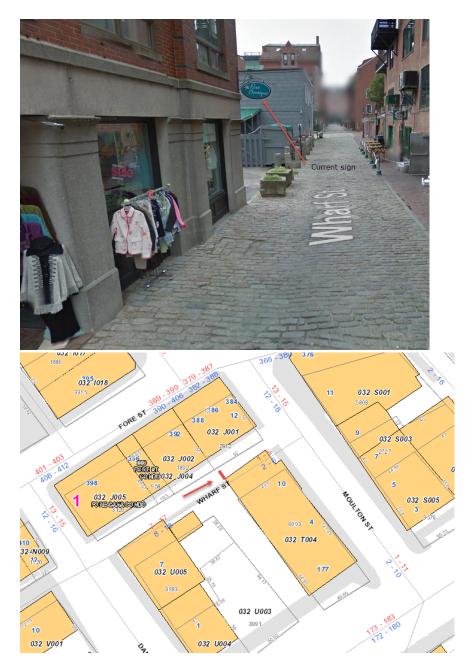

Hidden Treasure Wharf street. Portland Maine

Ref tax map number E10NW

## Scope of Work:

1) Replace current sign with new sign of same size at the same location to current sign bracket.

Installation and mounting:

| New sign will be attached using existing hardware or similar replacement hardware to current bracket. Bracket will not be removed, moved or altered. |
|------------------------------------------------------------------------------------------------------------------------------------------------------|
|                                                                                                                                                      |
|                                                                                                                                                      |
|                                                                                                                                                      |
|                                                                                                                                                      |
|                                                                                                                                                      |
|                                                                                                                                                      |
|                                                                                                                                                      |
|                                                                                                                                                      |
|                                                                                                                                                      |
|                                                                                                                                                      |
|                                                                                                                                                      |
|                                                                                                                                                      |
|                                                                                                                                                      |
|                                                                                                                                                      |
|                                                                                                                                                      |
|                                                                                                                                                      |
|                                                                                                                                                      |
|                                                                                                                                                      |
|                                                                                                                                                      |
|                                                                                                                                                      |
|                                                                                                                                                      |
|                                                                                                                                                      |