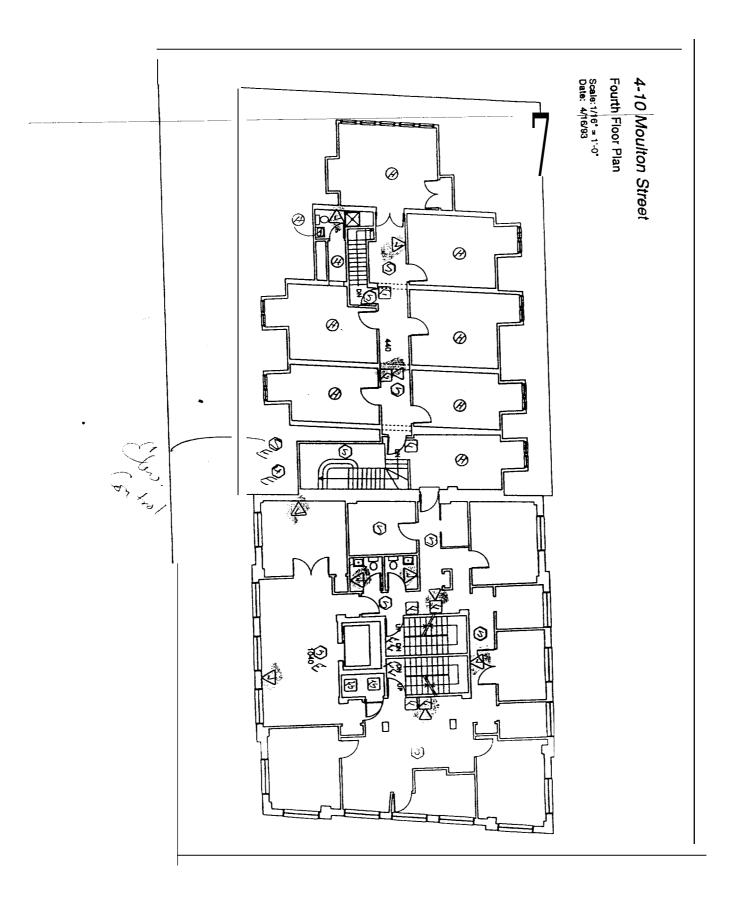

## 4-10 Moulton Street Seventh Floor Pian scale: 16' = 1'-0" Date: 16/03

I

30 70

3 7