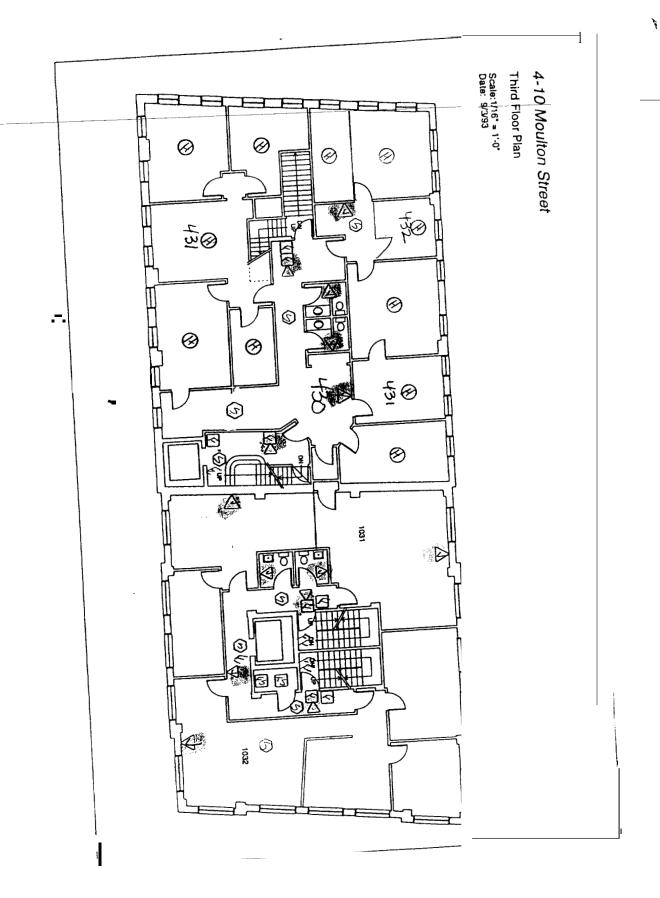

## 4-10 Moulton Street Seventh Floor Pian scale: 16' = 1'-0" Date: 16/03

I

30 70

3 7