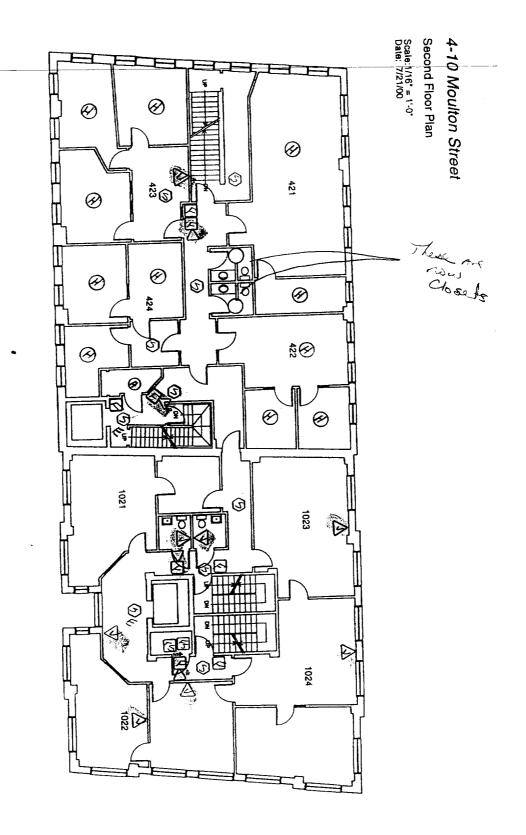

## 4-10 Moulton Street Seventh Floor Pian scale: 16' = 1'-0" Date: 16/03

I

30 70

3 7