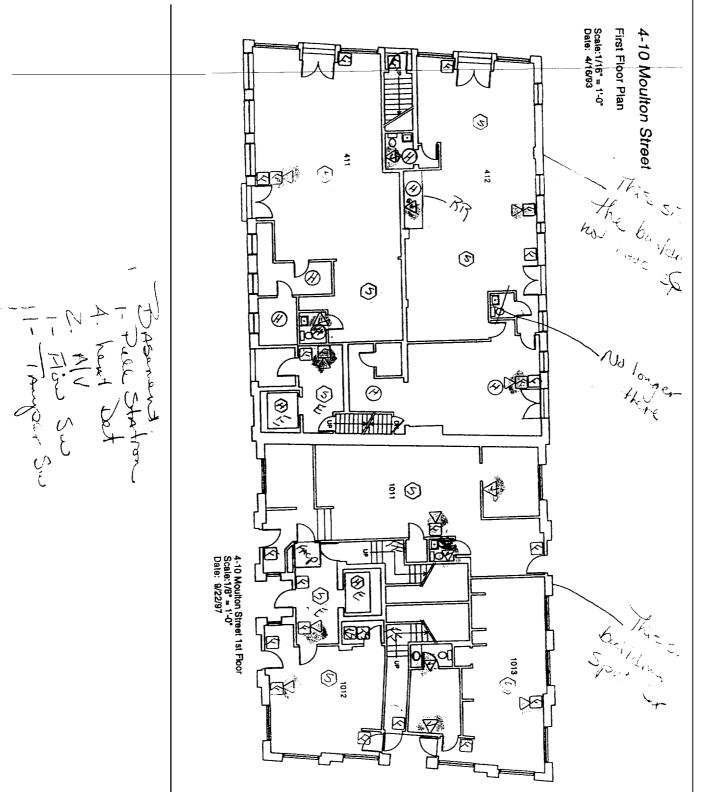

## 4-10 Moulton Street Seventh Floor Pian scale: 16' = 1'-0" Date: 16/03

I

30 70

3 7