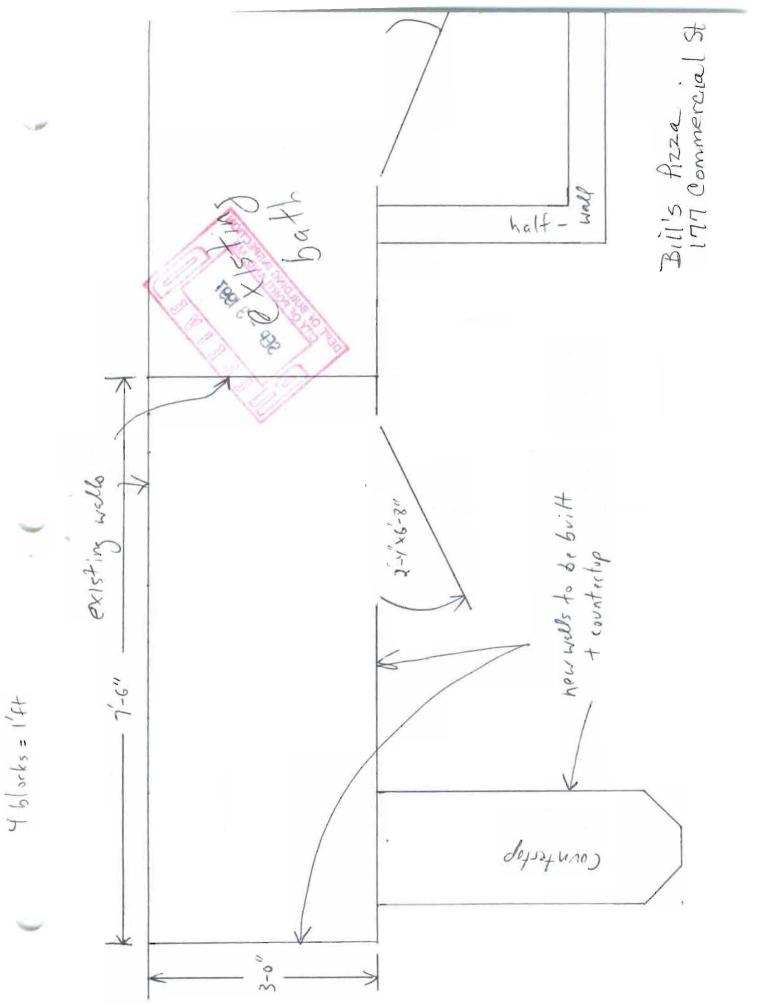

- 17. A portable fire extinguisher shall be located as per NFPA #10. They shall bear the label of an approved agency and be of an approved type.
- 18. The Fire Alarm System shall be maintained to NFPA #72 Standard.
- 19. The Sprinkler System shall maintained to NFPA #13 Standard.
- All exit signs, lights, and means of egress lighting shall be done in accordance with Chapter 10 Section & Subsections 1023. & 1024. Of the City's building code. (The BOCA National Building Code/1996)
- 21. No construction or demolition work shall begin until you have obtained permits for dumpsters or containers. A work Stop Order shall be issued if this requirement is not met.
- 22. Section 25-135 of the Municipal Code for the City of Portland states, "No person or utility shall be granted a permit to excavate or open any street or sidewalk from the time of November 15 of each year to April 15 of the following year".
- 23. The builder of a facility to which Section 4594-C of the Maine State Human Rights Act Title 5 MRSA refers, shall obtain a certification from a design professional that the plans commencing construction of the facility, the builder shall submit the certification to the Division of Inspection Services.
- 24. This permit does not excuse the applicant from obtaining any license which may be needed from the City Clerk's office.
- 25. Ventilation shall meet the requirements of Chapter 12 Sections 1210. of the City's Building Code.
- 26. All electrical and plumbing permits must be obtained by a Master Licensed holders of their trade.
- 27. All requirements must be met before a finial Certificate of Occupancy is issued.