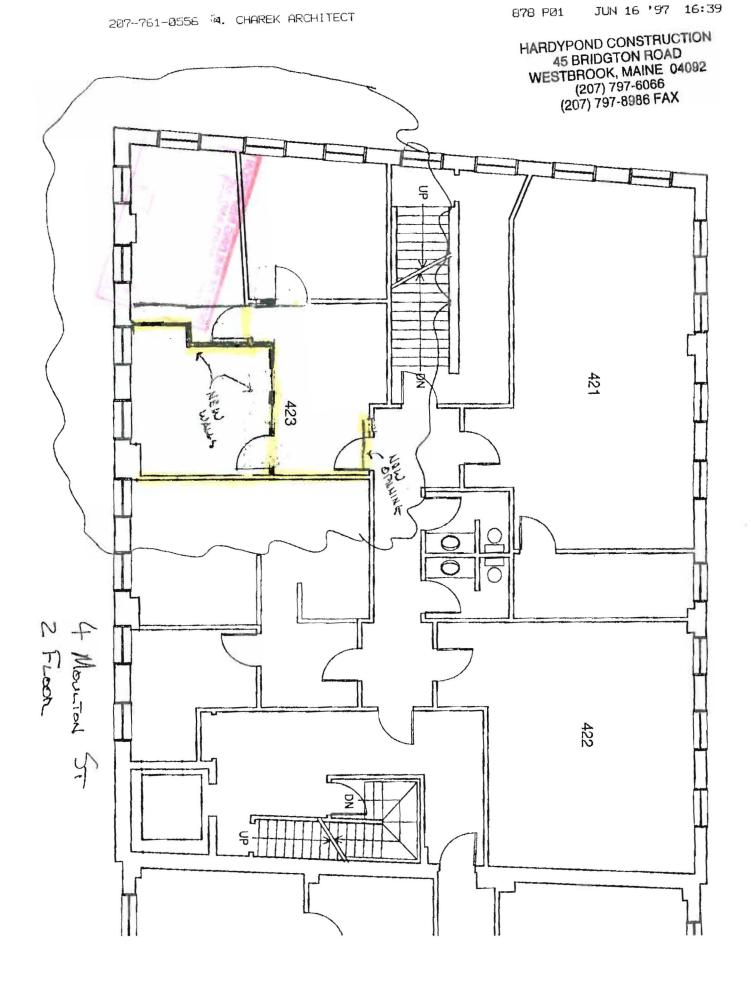

## **BUILDING PERMIT REPORT**

| DATE:ADDRESS: ADDRESS: Kleitten St                            |        |
|---------------------------------------------------------------|--------|
| REASON FOR PERMIT: rt novition.                               |        |
| BUILDING OWNER: Adrenou - Jana - Jana                         |        |
| CONTRACTOR: Hardy for 1 Compt                                 |        |
| PERMIT APPLICANT: Bob (source APPROVAL: */ */6*17×18*19242526 | DENIED |

## CONDITION(S) OF APPROVAL

- 4. This permit does not excuse the applicant from meeting applicable State and Federal rules and laws.
- 2. Before concrete for foundation is placed, approvals from the Development Review Coordinator and Inspection Services must be obtained. (A 24 hour notice is required prior to inspection)
- 3. Precaution must be taken to protect concrete from freezing.
- 4. It is strongly recommended that a registered land surveyor check all foundation forms before concrete is placed. This is done to verify that the proper setbacks are maintained.
- 5. Private garages located <u>beneath habitable rooms</u> in occupancies in Use Group R-1, R-2, R-3 or I-1 shall be separated from adjacent interior spaces by fire partitions and floor/ceiling assembly which are constructed with not less than 1-hour fire resisting rating. Private garages attached side-by-side to rooms in the above occupancies shall be completely separated from the interior spaces and the attic area by means of ½ inch gypsum board or the equivalent applied to the garage means of ½ inch gypsum board or the eQUivalent applied to the garage means of ½ inch gypsum board or the eQUivalent applied to the garage side. (Chapter 4 Section 407.0 of the BOCA/1996)
- 6. All chimneys and vents shall be installed and maintained as per Chapter 12 of the City's Mechanical Code. (The BOCA National Mechanical Code/1993) U.L. 103.
- 7. Guardrail & Handrails A guardrail system is a system of building components located near the open sides of elevated walking surfaces for the purpose of minimizing the possibility of an accidental fall from the walking surface to the lower level. Minimum height all Use Groups 42", except Use Group R which is 36". In occupancies in Use Group A, B, H-4, I-1, I-2 M and R and public garages and open parking structures, open guards shall have balusters or be of solid inaterial such that a sphere with a diameter of 4" cannot pass through any opening. Guards shall not have an ornamental pattern that would provide a ladder effect.
- 8. Headroom in habitable space is a minimum of 7'6".
- Stair construction in Use Group R-3 & R-4 is a minimum of 10" tread and 7 3/4" maximum rise. All other Use group minimum 11" tread. 7" maximum rise.
- 10. The minimum hendroom in all parts of a stairway shall not be less than 80 inches.
- 11. Every sleeping room below the fourth story in buildings of use Groups R and I-1 shall have at least one operable window or exterior door approved for emergency egress or rescue. The units must be operable from the inside without the use of special knowledge or separate tools. Where windows are provided as means of egress or rescue they shall have a sill height not more than 44 inches (1118mm) above the floor. All egress or rescue windows from sleeping rooms shall have a minimum net clear opening height dimension of 24 inches (610mm). The minimum net clear opening width dimension shall be 20 inches (508min), and a minimum net clear opening of 5.7 sq. fl.
- 12. Each apartment shall have access to two (2) separate, remote and approved means of egress. A single exit is acceptable when it exits directly from the apartment to the building exterior with no communications to other apartment units.
- 13. All vertical openings shall be enclosed with construction having a fire rating of at lest one (1)hour, including fire doors with self closer's.
- 14. The boiler shall be protected by enclosing with (1) hour fire-rated construction including fire doors and ceiling, or by providing automatic extinguishment.
- 15. All single and multiple station smoke detectors shall be of an approved type and shall be installed in accordance with the provisions of the City's Building Code Chapter 9, Section 19, 920.3.2 (BOCA National Building Code/1996), and NFPA 101 Chapter 18 & 19. (Smoke detectors shall be installed and maintained at the following locations):
  - In the immediate vicinity of bedrooms
  - In all bedrooms
  - In each story within a dwelling unit, including basements

| X 25. | All electrical and plumbing permits must be obtained by a Master Licensed holders of their trade. |  |  |  |  |  |
|-------|---------------------------------------------------------------------------------------------------|--|--|--|--|--|
| X 26. | This permit is For interator work only Any extenior work                                          |  |  |  |  |  |
| _     | will require H. P. review.                                                                        |  |  |  |  |  |
| 27.   |                                                                                                   |  |  |  |  |  |
|       |                                                                                                   |  |  |  |  |  |
| 28.   |                                                                                                   |  |  |  |  |  |