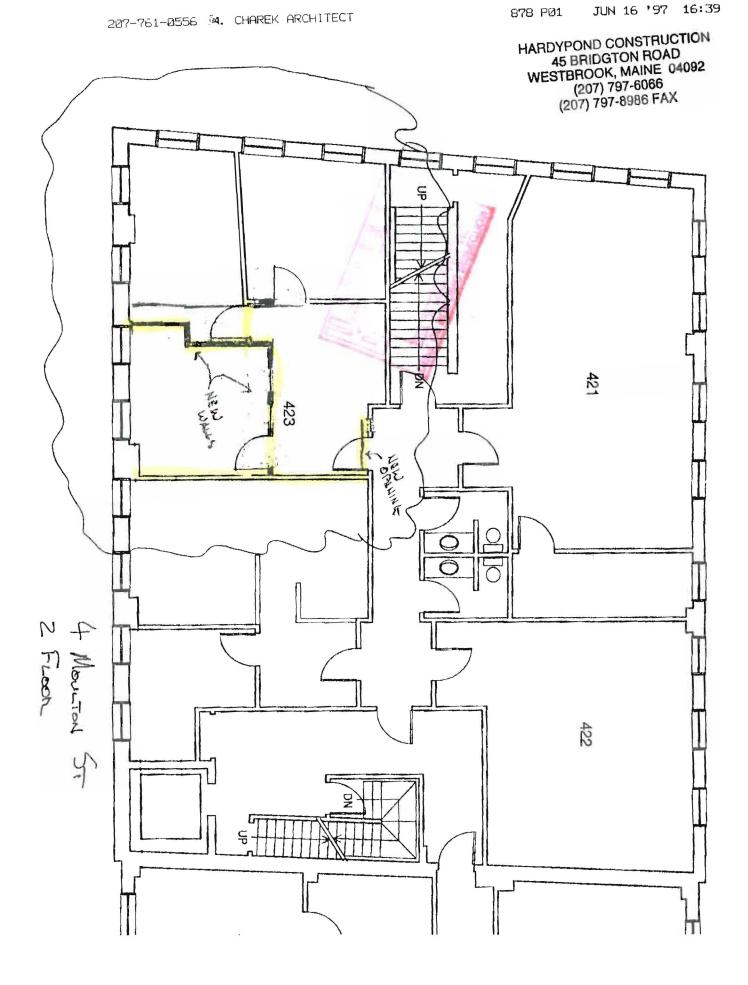

## **BUILDING PERMIT REPORT**

| DATE:ADDRESS: ADDRESS: Kleitten St                            |        |
|---------------------------------------------------------------|--------|
| REASON FOR PERMIT: rt novition.                               |        |
| BUILDING OWNER: Adrenou - Jana - Jana                         |        |
| CONTRACTOR: Hardy for 1 Compt                                 |        |
| PERMIT APPLICANT: Bob (source APPROVAL: */ */6*17×18*19242526 | DENIED |

## CONDITION(S) OF APPROVAL

- 4. This permit does not excuse the applicant from meeting applicable State and Federal rules and laws.
- 2. Before concrete for foundation is placed, approvals from the Development Review Coordinator and Inspection Services must be obtained. (A 24 hour notice is required prior to inspection)
- 3. Precaution must be taken to protect concrete from freezing.
- 4. It is strongly recommended that a registered land surveyor check all foundation forms before concrete is placed. This is done to verify that the proper setbacks are maintained.
- 5. Private garages located <u>beneath habitable rooms</u> in occupancies in Use Group R-1, R-2, R-3 or I-1 shall be separated from adjacent interior spaces by fire partitions and floor/ceiling assembly which are constructed with not less than 1-hour fire resisting rating. Private garages attached side-by-side to rooms in the above occupancies shall be completely separated from the interior spaces and the attic area by means of ½ inch gypsum board or the equivalent applied to the garage means of ½ inch gypsum board or the eQUivalent applied to the garage means of ½ inch gypsum board or the eQUivalent applied to the garage side. (Chapter 4 Section 407.0 of the BOCA/1996)
- 6. All chimneys and vents shall be installed and maintained as per Chapter 12 of the City's Mechanical Code. (The BOCA National Mechanical Code/1993) U.L. 103.
- 7. Guardrail & Handrails A guardrail system is a system of building components located near the open sides of elevated walking surfaces for the purpose of minimizing the possibility of an accidental fall from the walking surface to the lower level. Minimum height all Use Groups 42", except Use Group R which is 36". In occupancies in Use Group A, B, H-4, I-1, I-2 M and R and public garages and open parking structures, open guards shall have balusters or be of solid inaterial such that a sphere with a diameter of 4" cannot pass through any opening. Guards shall not have an ornamental pattern that would provide a ladder effect.
- 8. Headroom in habitable space is a minimum of 7'6".
- Stair construction in Use Group R-3 & R-4 is a minimum of 10" tread and 7 3/4" maximum rise. All other Use group minimum 11" tread. 7" maximum rise.
- 10. The minimum hendroom in all parts of a stairway shall not be less than 80 inches.
- 11. Every sleeping room below the fourth story in buildings of use Groups R and I-1 shall have at least one operable window or exterior door approved for emergency egress or rescue. The units must be operable from the inside without the use of special knowledge or separate tools. Where windows are provided as means of egress or rescue they shall have a sill height not more than 44 inches (1118mm) above the floor. All egress or rescue windows from sleeping rooms shall have a minimum net clear opening height dimension of 24 inches (610mm). The minimum net clear opening width dimension shall be 20 inches (508min), and a minimum net clear opening of 5.7 sq. fl.
- 12. Each apartment shall have access to two (2) separate, remote and approved means of egress. A single exit is acceptable when it exits directly from the apartment to the building exterior with no communications to other apartment units.
- 13. All vertical openings shall be enclosed with construction having a fire rating of at lest one (1)hour, including fire doors with self closer's.
- 14. The boiler shall be protected by enclosing with (1) hour fire-rated construction including fire doors and ceiling, or by providing automatic extinguishment.
- 15. All single and multiple station smoke detectors shall be of an approved type and shall be installed in accordance with the provisions of the City's Building Code Chapter 9, Section 19, 920.3.2 (BOCA National Building Code/1996), and NFPA 101 Chapter 18 & 19. (Smoke detectors shall be installed and maintained at the following locations):
  - In the immediate vicinity of bedrooms
  - In all bedrooms
  - In each story within a dwelling unit, including basements

| X 25. | All electrical and plumbing permits must be obtained by a Master Licensed holders of their trade. |  |  |  |  |  |
|-------|---------------------------------------------------------------------------------------------------|--|--|--|--|--|
| X 26. | This permit is For interator work only Any extenior work                                          |  |  |  |  |  |
| _     | will require H. P. review.                                                                        |  |  |  |  |  |
| 27.   |                                                                                                   |  |  |  |  |  |
|       |                                                                                                   |  |  |  |  |  |
| 28.   |                                                                                                   |  |  |  |  |  |