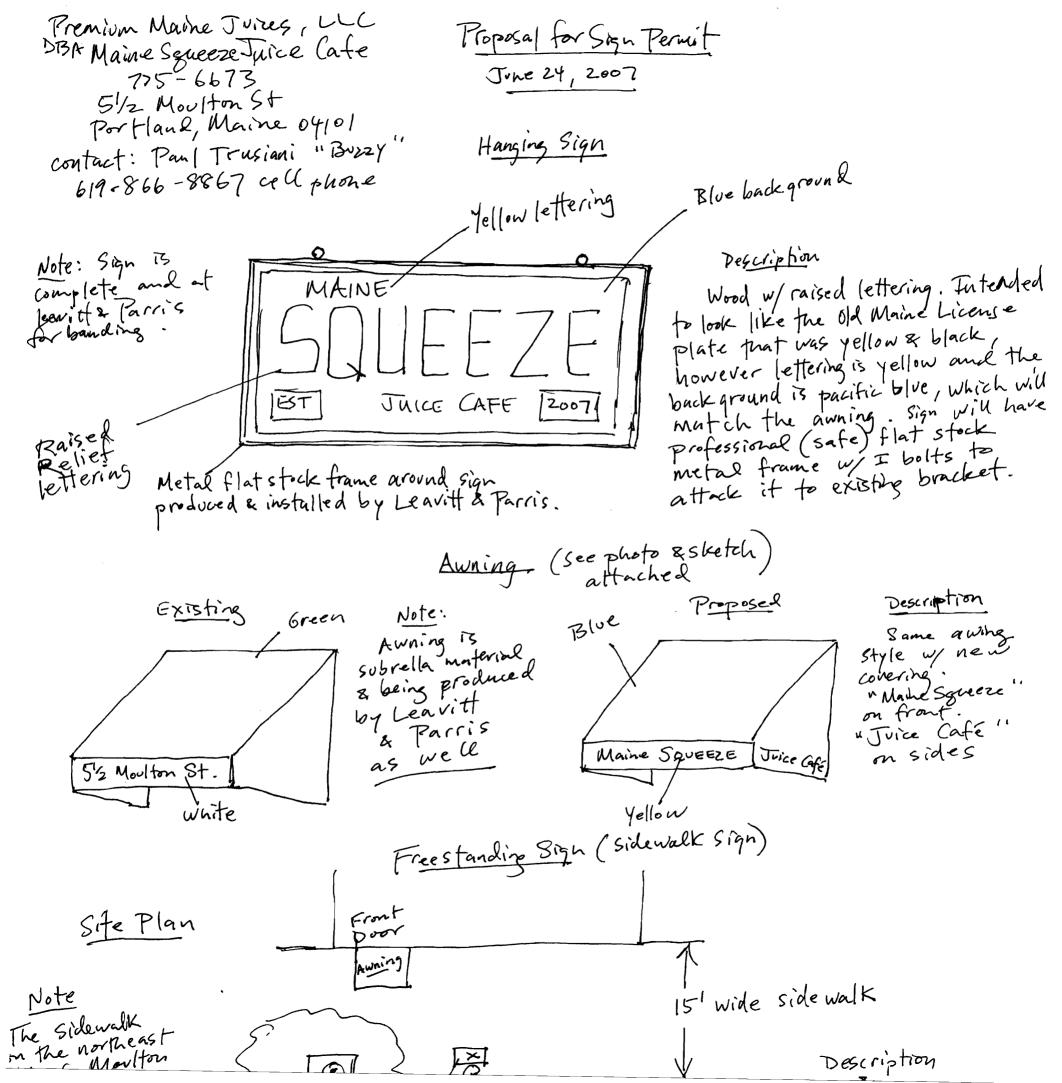

|             |
| This is not a permit;                                                                                                                                                                                                           | you may not commence ANY work ur                                                              | ntil the permit is issu                           | ied.                                                          |             |









Metal Frame w/ I bolts to attach to bracket



## MOULTON STREET REALTY LLC 5 Moulton street Portland, ME 04101

June 21, 2007

### TO WHOM IT MAY CONCERN:

Please be advised that we have granted the Maine Squeeze permission to hang a sign for their business.

Sincerely,

Mark Malone