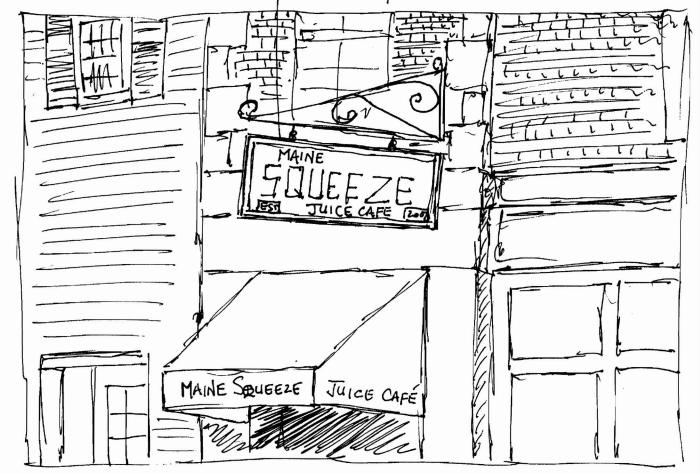

| Location/Address of Construction:                                                                                                                                                                                               | 11 Malta Ct                                                                                   |                                                   |                                                               |             |
|---------------------------------------------------------------------------------------------------------------------------------------------------------------------------------------------------------------------------------|-----------------------------------------------------------------------------------------------|---------------------------------------------------|---------------------------------------------------------------|-------------|
| Tax Assessor's Chart, Block & Lot Chart# Block# Lot#                                                                                                                                                                            | 2 Moulton St<br>Owner:                                                                        |                                                   | Telephone: 772 - 24                                           | 22          |
| GIACUT BIOCKIT LOCIT                                                                                                                                                                                                            | Moulton Street Re                                                                             | alty, LLC                                         | mound                                                         |             |
| Lessce/Buyer's Name (If Applicable)                                                                                                                                                                                             | Contractor name, address & telephor                                                           |                                                   | signage x \$2.00                                              |             |
| Leavitt & Parris<br>Portland, Maine<br>will frame & Many sign<br>& do the awning.                                                                                                                                               | Paul Trusiani<br>619 866 8867<br>same address                                                 | For H.D. sig<br>Fee: \$                           | \$30.00/\$65.00<br>gnage= Total<br>2 / 00<br>ee= cost of work |             |
| Who should we contact when the permit is ready                                                                                                                                                                                  | Paul Trusian, phon                                                                            | 619866<br>mx                                      | 8867 207<br>cell 775-6                                        | 673<br>ines |
| Tenant/allocated building space frontage (for Lot Frontage (feet) Applox 60                                                                                                                                                     | Single Tenant or Multi Tenant Lot                                                             | Milti                                             |                                                               |             |
| Current Specific use: Tegh Jv                                                                                                                                                                                                   | ice Café                                                                                      |                                                   | - alk                                                         |             |
| If vacant, what was prior use:  Proposed Use:  Proposed Use:                                                                                                                                                                    | ic                                                                                            | (2:                                               | sided) Sider                                                  |             |
| Current Specific use:                                                                                                                                                                                                           | No Dimensions proposed:  No Dimensions proposed:                                              | 2 × 4   Height                                    | from grade: 41<br>sided) = 8P                                 |             |
| Proposed awning? Yes No Is aw Height of awning: 1 Length of a Is there any communication, message, tradem If yes, total s.f. of panels w/communications,                                                                        | ark or symbol on it? Yes 🔼 No _                                                               |                                                   | -/ (14 T)                                                     |             |
| Information on existing and previously perm<br>Freestanding (e.g., pole) sign? Yes<br>Bldg. wall sign? (attached to bldg) Yes Awning? Yes No Sq. ft. area                                                                       | No Dimensions:  No Dimensions:                                                                | (Not S<br>4 s.f.                                  | ket is 4 tong<br>ure about press<br>sign -)                   | ,,,,,       |
| A site sketch and building sketch showing ex<br>Sketches and/or pictures of proposed signage                                                                                                                                    |                                                                                               |                                                   | be provided.                                                  |             |
| Please submit all of the information of Failure to do so may result in the auto                                                                                                                                                 |                                                                                               | pplication Che                                    | cklist.                                                       |             |
| In order to be sure the City fully understands the additional information prior to the issuance of a Building Inspections office, room 315 City Hall of                                                                         | permit. For further information visit us                                                      |                                                   |                                                               |             |
| I hereby certify that I am the Owner of record of the rauthorized by the owner to make this application as his a permit for work described in this application is issued areas covered by this permit at any reasonable hour to | s/her authorized agent. I agree to conform<br>d, I certify that the Code Official's authorize | to all applicable laws<br>ed representative shall | of this jurisdiction. In addition, is                         | f           |
| Signature of applicant:                                                                                                                                                                                                         |                                                                                               | Date: 6/5/                                        | 06                                                            |             |
| This is not a permit;                                                                                                                                                                                                           | you may not commence ANY work ur                                                              | ntil the permit is issu                           | ied.                                                          |             |

Metal Frame w/ I bolts to attach to bracket