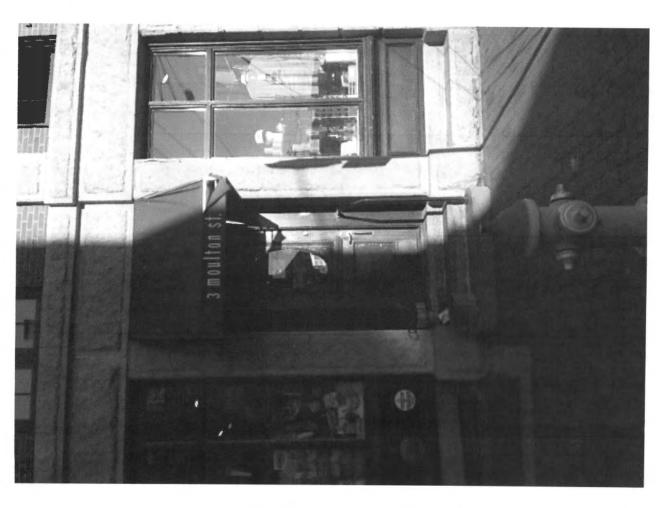

# CITY OF PORTLAN NG PER

01/14/13

This is to certify that

MOULTON STREET REALTY LLC /Maine Bay Canvas

Located at

5 MOULTON ST (3)

**PERMIT ID: 2012-50597** 

CBL: 032 S005001

has permission to

relace existing awning on Moulton Street with new awning (3' long) with 7.5 sf of

signage

provided that the person or persons, firm or corporation accepting this permit shall comply with all of the provisions of the Statues of Maine and of the Ordinances of the City of Portland regulating the construction, maintenance and use of the buildings and structures, and of the application on file in the department.