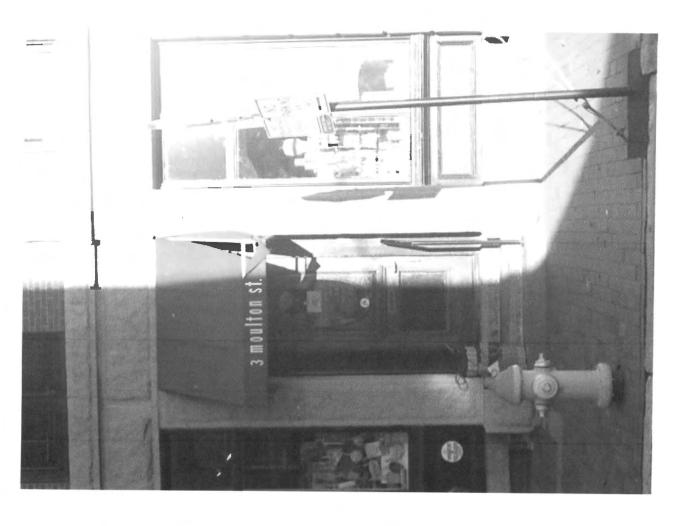

# CITY OF PORTLAN NG PER

01/14/13

This is to certify that

MOULTON STREET REALTY LLC /Maine Bay Canvas

Located at

5 MOULTON ST (3)

**PERMIT ID: 2012-50597** 

CBL: 032 S005001

has permission to

relace existing awning on Moulton Street with new awning (3' long) with 7.5 sf of

signage

provided that the person or persons, firm or corporation accepting this permit shall comply with all of the provisions of the Statues of Maine and of the Ordinances of the City of Portland regulating the construction, maintenance and use of the buildings and structures, and of the application on file in the department.