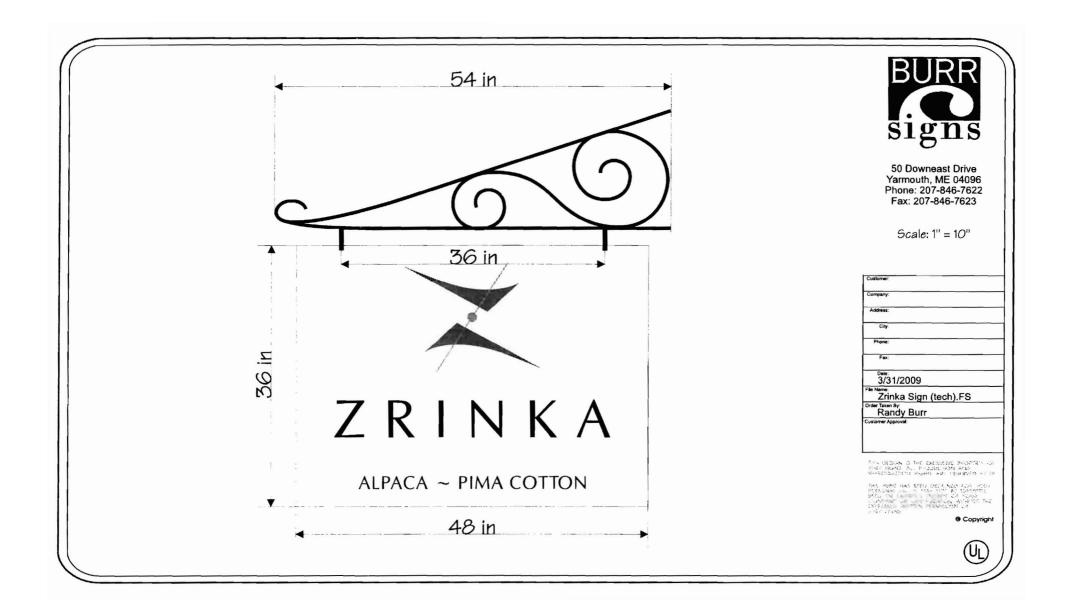

| Location/Address of Construction: 37                                                                                                                         | O FORE STI, PORTLAND, ME                                                                                                                                                     |
|--------------------------------------------------------------------------------------------------------------------------------------------------------------|------------------------------------------------------------------------------------------------------------------------------------------------------------------------------|
| $\begin{array}{cccc} Chart # & Block # & Lot # \\ \hline 032 & & & & & & & & \\ \end{array}$                                                                 | Owner:<br>Charlie McGee Telephone:                                                                                                                                           |
| Lessee/Buyer's Name (If Applicable)                                                                                                                          | Contractor name, address & telephone:Total s.f. of signage x \$2.00Per s.f. plus \$30.00/\$65.00                                                                             |
| ZRINKA INC,                                                                                                                                                  | Burr Sighs<br>50 Downeast Dr,<br>Yarmouth, ME 04096<br>(207) 846-7623<br>For H.D. signage7 Total<br>Fee: \$ <u>29</u><br>Awning Fee= cost of work<br>Total Fee: \$ <u>89</u> |
| Who should we contact when the permit is ready                                                                                                               | 2RINKA ORR phone: (603) 465-7861                                                                                                                                             |
| Lot Frontage (feet)                                                                                                                                          | et): Length: <u>20 feet</u> Height <u>10 feet</u><br>Single Tenant or Multi Tenant Lot <u>multi</u>                                                                          |
| Current Specific use: <u>Co</u> hi<br>If vacant, what was prior use: <u>Child</u><br>Proposed Use: <u>Womens</u> Child                                       | ven's Clothing Store                                                                                                                                                         |
| Information on proposed sign(s):<br>Freestanding (e.g., pole) sign? Yes<br>Bldg. wall sign? (attached to bldg) Yes                                           | No Dimensions proposed: Height from grade:         No Dimensions proposed: 36 in ches                                                                                        |
| Is there any communication, message, tradem                                                                                                                  | awning: Depth:                                                                                                                                                               |
| Information on existing and previously perm<br>Freestanding (e.g., pole) sign? Yes<br>Bldg. wall sign? (attached to bldg) Yes<br>Awning? Yes No Sq. ft. area | No Dimensions: VIA POSTAL MAIL                                                                                                                                               |
| A site sketch and building sketch showing ex<br>Sketches and/or pictures of proposed signag                                                                  | cactly where existing and new signage is located must be provided.<br>ge and existing building are also required.                                                            |
|                                                                                                                                                              | outlined in the Sign/Awning Application Checklist.                                                                                                                           |
| Failure to do so may result in the auto                                                                                                                      | omatic denial of your permit.                                                                                                                                                |