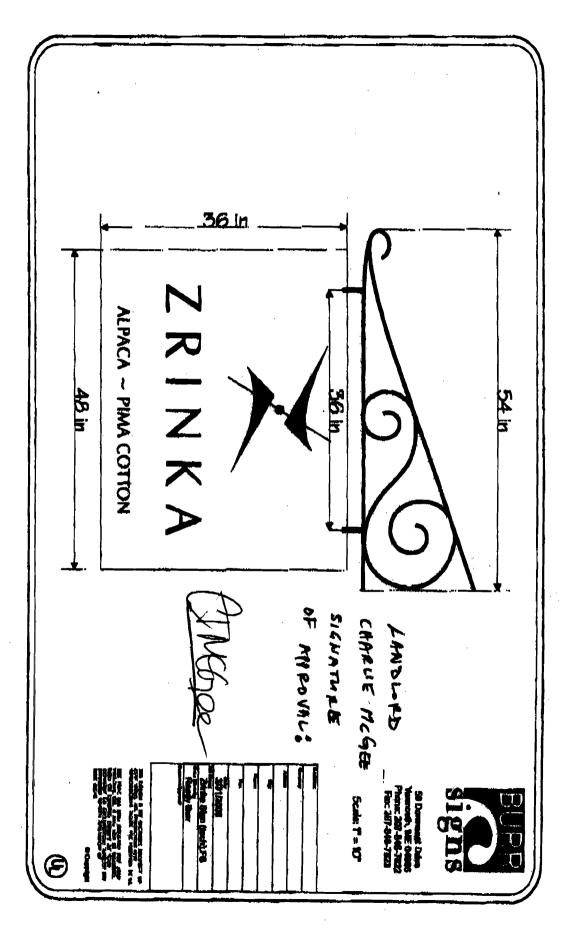

| Location/Address of Construction: 37                                                                                                                         | O FORE STI, PORTLAND, ME                                                                                                                                                     |
|--------------------------------------------------------------------------------------------------------------------------------------------------------------|------------------------------------------------------------------------------------------------------------------------------------------------------------------------------|
| $\begin{array}{cccc} Chart # & Block # & Lot # \\ \hline 032 & & & & & & & & \\ \end{array}$                                                                 | Owner:<br>Charlie McGee Telephone:                                                                                                                                           |
| Lessee/Buyer's Name (If Applicable)                                                                                                                          | Contractor name, address & telephone:Total s.f. of signage x \$2.00Per s.f. plus \$30.00/\$65.00                                                                             |
| ZRINKA INC,                                                                                                                                                  | Burr Sighs<br>50 Downeast Dr,<br>Yarmouth, ME 04096<br>(207) 846-7623<br>For H.D. signage7 Total<br>Fee: \$ <u>29</u><br>Awning Fee= cost of work<br>Total Fee: \$ <u>89</u> |
| Who should we contact when the permit is ready                                                                                                               | 2RINKA ORR phone: (603) 465-7861                                                                                                                                             |
| Lot Frontage (feet)                                                                                                                                          | et): Length: <u>20 feet</u> Height <u>10 feet</u><br>Single Tenant or Multi Tenant Lot <u>multi</u>                                                                          |
| Current Specific use: <u>Co</u> hi<br>If vacant, what was prior use: <u>Child</u><br>Proposed Use: <u>Womens</u> Child                                       | ven's Clothing Store                                                                                                                                                         |
| Information on proposed sign(s):<br>Freestanding (e.g., pole) sign? Yes<br>Bldg. wall sign? (attached to bldg) Yes                                           | No Dimensions proposed: Height from grade:         No Dimensions proposed: 36 in ches                                                                                        |
| Is there any communication, message, tradem                                                                                                                  | awning: Depth:                                                                                                                                                               |
| Information on existing and previously perm<br>Freestanding (e.g., pole) sign? Yes<br>Bldg. wall sign? (attached to bldg) Yes<br>Awning? Yes No Sq. ft. area | No Dimensions: VIA POSTAL MAIL                                                                                                                                               |
| A site sketch and building sketch showing ex<br>Sketches and/or pictures of proposed signag                                                                  | cactly where existing and new signage is located must be provided.<br>ge and existing building are also required.                                                            |
|                                                                                                                                                              | outlined in the Sign/Awning Application Checklist.                                                                                                                           |
| Failure to do so may result in the auto                                                                                                                      | omatic denial of your permit.                                                                                                                                                |