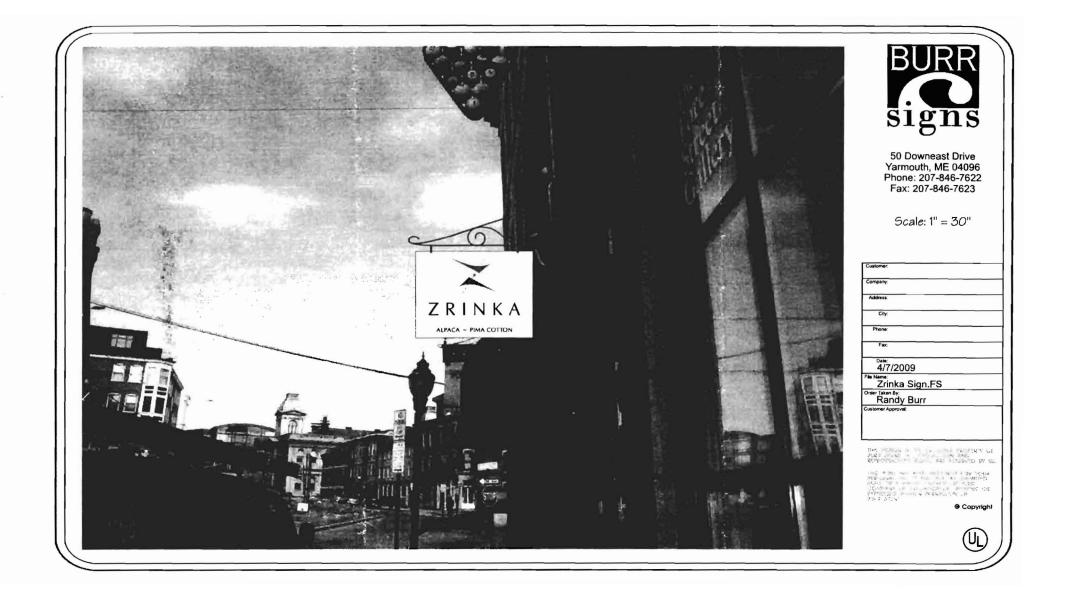

| Location/Address of Construction: 37                                                                                                                         | O FORE STI, PORTLAND, ME                                                                                                                                                     |
|--------------------------------------------------------------------------------------------------------------------------------------------------------------|------------------------------------------------------------------------------------------------------------------------------------------------------------------------------|
| $\begin{array}{cccc} Chart # & Block # & Lot # \\ \hline 032 & & & & & & & & \\ \end{array}$                                                                 | Owner:<br>Charlie McGee Telephone:                                                                                                                                           |
| Lessee/Buyer's Name (If Applicable)                                                                                                                          | Contractor name, address & telephone:Total s.f. of signage x \$2.00Per s.f. plus \$30.00/\$65.00                                                                             |
| ZRINKA INC,                                                                                                                                                  | Burr Sighs<br>50 Downeast Dr,<br>Yarmouth, ME 04096<br>(207) 846-7623<br>For H.D. signage7 Total<br>Fee: \$ <u>29</u><br>Awning Fee= cost of work<br>Total Fee: \$ <u>89</u> |
| Who should we contact when the permit is ready                                                                                                               | 2RINKA ORR phone: (603) 465-7861                                                                                                                                             |
| Lot Frontage (feet)                                                                                                                                          | et): Length: <u>20 feet</u> Height <u>10 feet</u><br>Single Tenant or Multi Tenant Lot <u>multi</u>                                                                          |
| Current Specific use: <u>Co</u> hi<br>If vacant, what was prior use: <u>Child</u><br>Proposed Use: <u>Womens</u> Child                                       | ven's Clothing Store                                                                                                                                                         |
| Information on proposed sign(s):<br>Freestanding (e.g., pole) sign? Yes<br>Bldg. wall sign? (attached to bldg) Yes                                           | No Dimensions proposed: Height from grade:         No Dimensions proposed: 36 in ches                                                                                        |
| Is there any communication, message, tradem                                                                                                                  | awning: Depth:                                                                                                                                                               |
| Information on existing and previously perm<br>Freestanding (e.g., pole) sign? Yes<br>Bldg. wall sign? (attached to bldg) Yes<br>Awning? Yes No Sq. ft. area | No Dimensions: VIA POSTAL MAIL                                                                                                                                               |
| A site sketch and building sketch showing ex<br>Sketches and/or pictures of proposed signag                                                                  | cactly where existing and new signage is located must be provided.<br>ge and existing building are also required.                                                            |
|                                                                                                                                                              | outlined in the Sign/Awning Application Checklist.                                                                                                                           |
| Failure to do so may result in the auto                                                                                                                      | omatic denial of your permit.                                                                                                                                                |