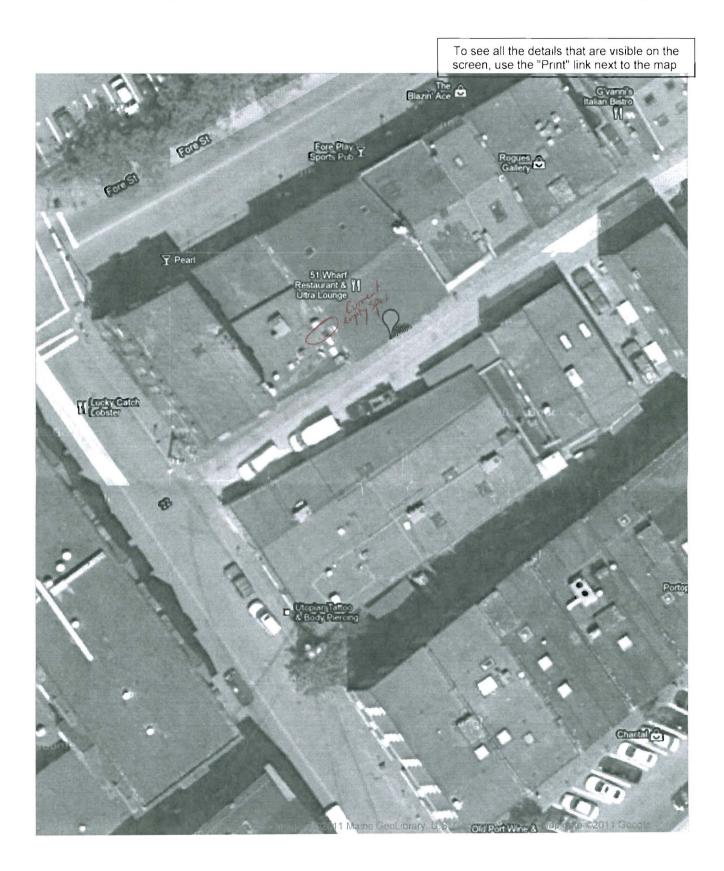

# Address 12 Union Street

Address is approximate

# Address 445 Fore Street

Address is approximate

# portland maine map - Google Maps