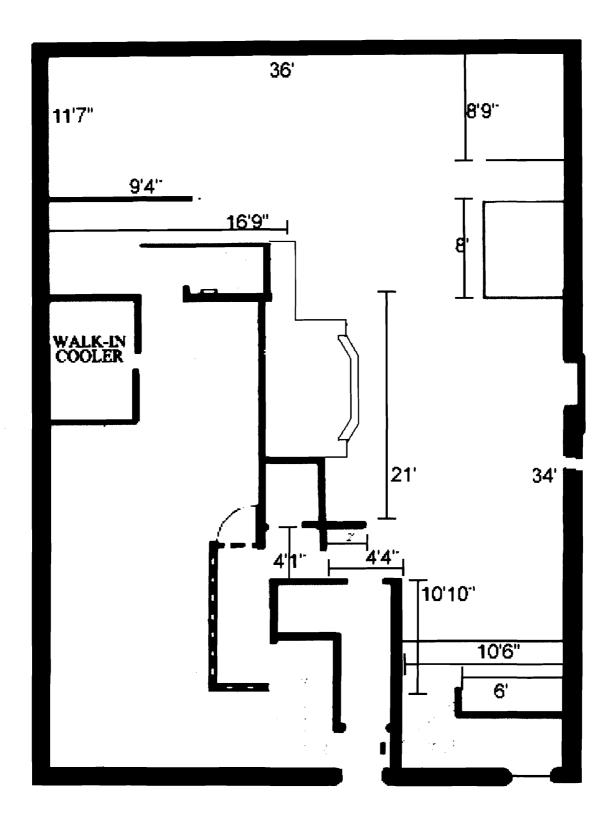

| Location/Address of Construction: 436                                                                                                                                                                                                                                                                                                                                                                                                  | Fore Street (514                                                                                                                      | Jharf)                                                 |  |  |  |  |  |
|----------------------------------------------------------------------------------------------------------------------------------------------------------------------------------------------------------------------------------------------------------------------------------------------------------------------------------------------------------------------------------------------------------------------------------------|---------------------------------------------------------------------------------------------------------------------------------------|--------------------------------------------------------|--|--|--|--|--|
| Total Square Footage of Proposed Structure/A                                                                                                                                                                                                                                                                                                                                                                                           |                                                                                                                                       | , <b>,</b>                                             |  |  |  |  |  |
| Tax Assessor's Chart, Block & Lot<br>Chart# Block# Lot#                                                                                                                                                                                                                                                                                                                                                                                | Applicant * <u>must</u> be owner, Lessee or Buyer<br>Name JACC Inc<br>Address 1500A Lafayette Pd;<br>City, State & Zip Portsmonth, NH | 207-774-1157                                           |  |  |  |  |  |
| Lessee/DBA (If Applicable)<br>51 Whort Restaurant<br>51 Whort St<br>Portland, ME 04101                                                                                                                                                                                                                                                                                                                                                 | Owner (if different from Applicant)<br>Name<br>Address<br>City, State & Zip                                                           | Cost Of<br>Work: \$<br>C of O Fee: \$<br>Total Fee: \$ |  |  |  |  |  |
| Current legal use (i.e. single family) <u>Restaurant</u><br>If vacant, what was the previous use? <u>If yes, please name</u><br>Proposed Specific use: <u>If yes, please name</u><br>Project description: The Project will consist of two ports. First replacing<br>a #15 year old bar that has better design and functionally (see Attached)<br>and the second is to resession the Stairs for entering into the<br>Nestaurant.        |                                                                                                                                       |                                                        |  |  |  |  |  |
| Contractor's name:       Herget       Management       Group         Address:       1500 A       Lafayette       fel, #176         City, State & Zip       Po(+Smouth, NH 03801       Telephone:       603-817-1128         Who should we contact when the permit is ready:       Tannec       Herget       Telephone:       603-817-1120         Mailing address:       SAME       AS       ABOVE       Telephone:       603-817-1120 |                                                                                                                                       |                                                        |  |  |  |  |  |

Proposed area of effect highlighted in RED (Current Configuration)

(Proposed Configuration)

. . . . .