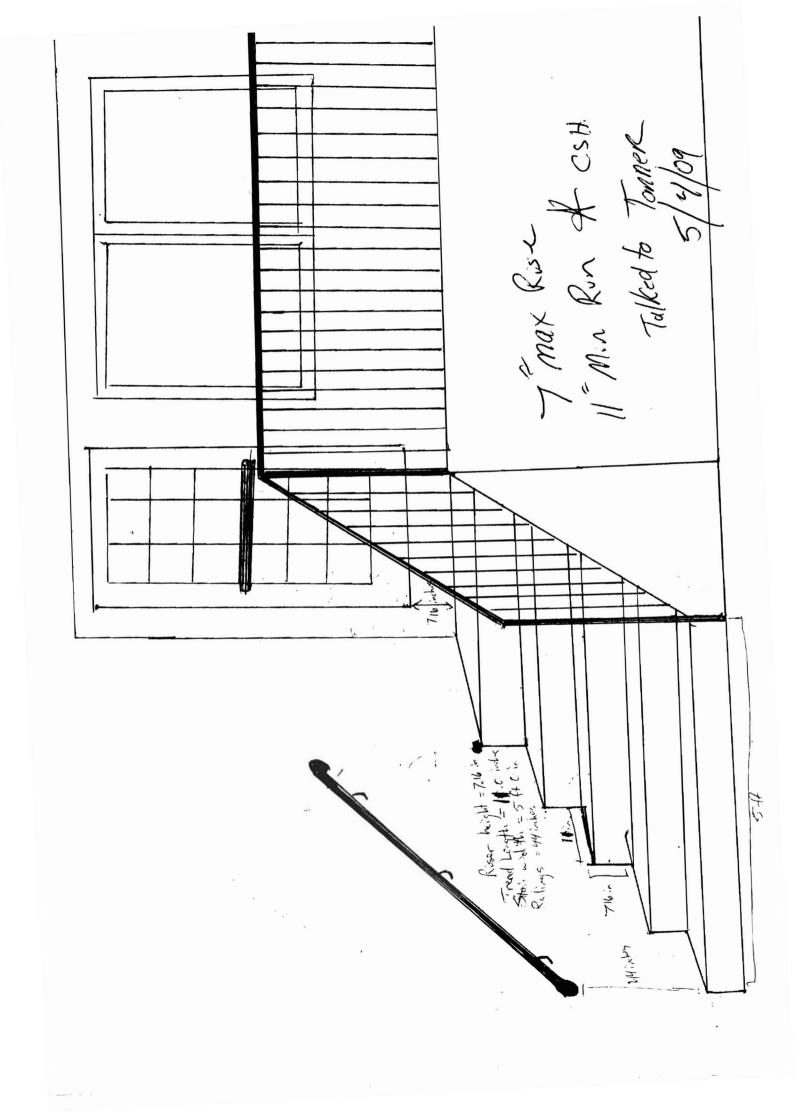

| City of Portland, Maine - Buil                                                                 | ding or Use Permit                                | t                  | Permit No:                             | Date Applied For:       | CBL:                             |  |  |  |
|------------------------------------------------------------------------------------------------|---------------------------------------------------|--------------------|----------------------------------------|-------------------------|----------------------------------|--|--|--|
| 389 Congress Street, 04101 Tel: (2                                                             |                                                   |                    | 09-0330                                | 04/16/2009              | 032 R007001                      |  |  |  |
| Location of Construction:                                                                      | Owner Name:                                       |                    | Dwner Address:                         |                         | Phone:                           |  |  |  |
| 436 FORE ST                                                                                    | 101 RICHARDSO                                     | N ST               |                                        |                         |                                  |  |  |  |
| Business Name:                                                                                 | Contractor Name:                                  |                    | Contractor Address:                    | Phone                   |                                  |  |  |  |
|                                                                                                | Herget Management G                               | Group              | 1500A Lafayette R                      | (303) 817-1120          |                                  |  |  |  |
| Lessee/Buyer's Name                                                                            | Phone:                                            | ]                  | Permit Type:                           |                         | •                                |  |  |  |
|                                                                                                |                                                   |                    | Alterations - Com                      | mercial                 |                                  |  |  |  |
| Proposed Use:                                                                                  |                                                   | Propose            | l Project Description:                 |                         |                                  |  |  |  |
| Commercial Restaurant - Replace old<br>the restaurant                                          | bar & redesign stairs er                          | ntering Replac     | e old bar & redesig                    | n stairs entering the i | restaurant                       |  |  |  |
| Dept:ZoningStatus:ANote:1)ANY exterior work requires a sepa<br>District.                       | pproved with Condition<br>arate review and approv |                    | Marge Schmucka<br>Preservation. This p |                         | Ok to Issue: 🗹                   |  |  |  |
| 2) Separate permits shall be required for any new signage.                                     |                                                   |                    |                                        |                         |                                  |  |  |  |
| <ol> <li>This permit is being approved on twork.</li> </ol>                                    | the basis of plans submi                          | tted. Any deviat   | ions shall require a                   | separate approval be    | fore starting that               |  |  |  |
| Dept: Building Status: A<br>Note:                                                              | pproved with Condition                            | s <b>Reviewer:</b> | Chris Hanson                           | Approval Da             | te: 05/04/2009<br>Ok to Issue: ☑ |  |  |  |
| <ol> <li>Guards must be 42 inches in heigh<br/>guard. Stair treads shall not be les</li> </ol> |                                                   |                    |                                        | installed on both side  | es of the stair                  |  |  |  |
| <ol> <li>Permit approved based on the plan<br/>noted on plans.</li> </ol>                      | as submitted and review                           | ed w/owner/cont    | ractor, with addition                  | nal information as ag   | reed on and as                   |  |  |  |
| <ol> <li>Separate permits are required for a<br/>need to be submitted for approval</li> </ol>  |                                                   |                    | larm or HVAC or e                      | xhaust systems. Sepa    | rate plans may                   |  |  |  |
| 4) Separate Permits shall be required                                                          | for any new signage.                              |                    |                                        |                         |                                  |  |  |  |
| 5) ANY exterior work requires separ                                                            | ate review and approval                           | l thru Historic Pr | eservation                             |                         |                                  |  |  |  |
| Dept: Fire Status: A<br>Note:                                                                  | pproved with Condition                            | s Reviewer:        | Capt Keith Gautre                      | ••                      | te: 05/01/2009<br>Ok to Issue: 🗹 |  |  |  |
| 1) Stairs shall comply with NFPA 10                                                            | 1-7.2.                                            |                    |                                        |                         |                                  |  |  |  |
| 2) All construction shall comply with                                                          |                                                   |                    |                                        |                         |                                  |  |  |  |

| Location/Address of Construction: 436                                                                                                                                                                                                                                                                                                                                                                                                  | Fore Street (514                                                                                                                      | Jharf)                                                 |  |  |  |  |  |
|----------------------------------------------------------------------------------------------------------------------------------------------------------------------------------------------------------------------------------------------------------------------------------------------------------------------------------------------------------------------------------------------------------------------------------------|---------------------------------------------------------------------------------------------------------------------------------------|--------------------------------------------------------|--|--|--|--|--|
| Total Square Footage of Proposed Structure/A                                                                                                                                                                                                                                                                                                                                                                                           |                                                                                                                                       | , <b>,</b>                                             |  |  |  |  |  |
| Tax Assessor's Chart, Block & Lot<br>Chart# Block# Lot#                                                                                                                                                                                                                                                                                                                                                                                | Applicant * <u>must</u> be owner, Lessee or Buyer<br>Name JACC Inc<br>Address 1500A Lafayette Pd;<br>City, State & Zip Portsmonth, NH | 207-774-1157                                           |  |  |  |  |  |
| Lessee/DBA (If Applicable)<br>51 Whort Restaurant<br>51 Whort St<br>Portland, ME 04101                                                                                                                                                                                                                                                                                                                                                 | Owner (if different from Applicant)<br>Name<br>Address<br>City, State & Zip                                                           | Cost Of<br>Work: \$<br>C of O Fee: \$<br>Total Fee: \$ |  |  |  |  |  |
| Current legal use (i.e. single family) <u>Restaurant</u><br>If vacant, what was the previous use? <u>If yes, please name</u><br>Proposed Specific use: <u>If yes, please name</u><br>Project description: The Project will consist of two ports. First replacing<br>a #15 year old bar that has better design and functionally (see Attached)<br>and the second is to resession the Stairs for entering into the<br>Nestaurant.        |                                                                                                                                       |                                                        |  |  |  |  |  |
| Contractor's name:       Herget       Management       Group         Address:       1500 A       Lafayette       fel, #176         City, State & Zip       Po(+Smouth, NH 03801       Telephone:       603-817-1128         Who should we contact when the permit is ready:       Tannec       Herget       Telephone:       603-817-1120         Mailing address:       SAME       AS       ABOVE       Telephone:       603-817-1120 |                                                                                                                                       |                                                        |  |  |  |  |  |