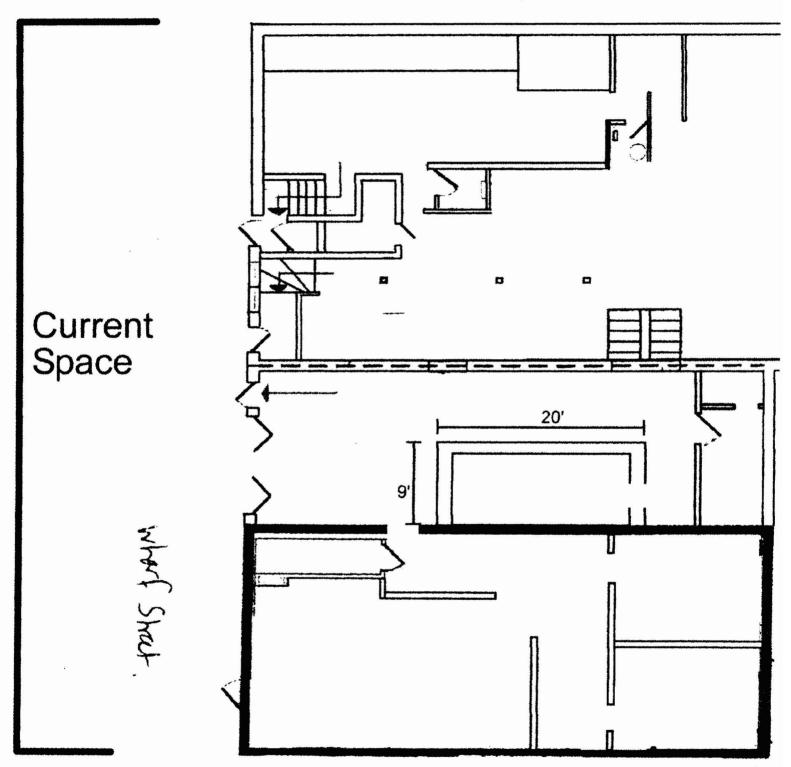

Proposed area of effect highlighted in RED (Current Configuration)

(Proposed Configuration)

. . . . .

## 37 Wharf Street

# 37 Wharf Street EXHIBIT A