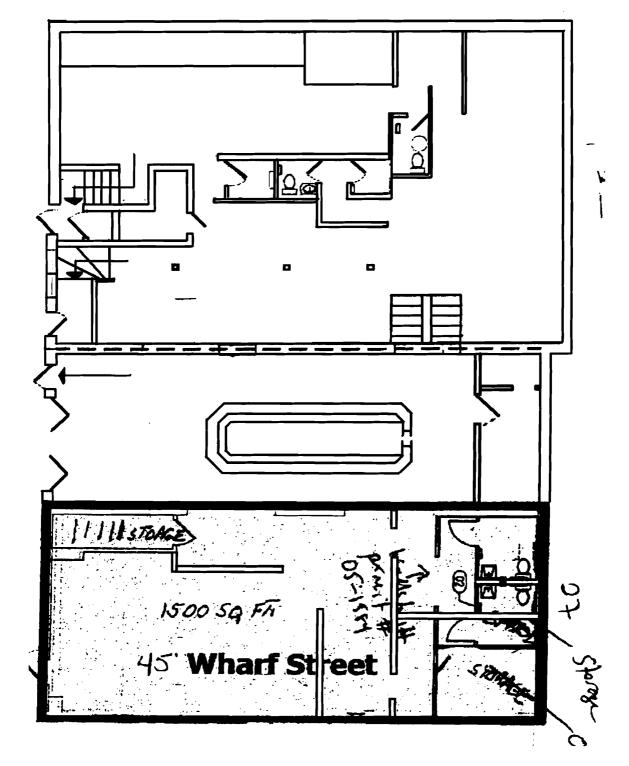

Proposed area of effect highlighted in RED (Current Configuration)

(Proposed Configuration)

. . . . .

## 37 Wharf Street

# 37 Wharf Street EXHIBIT A