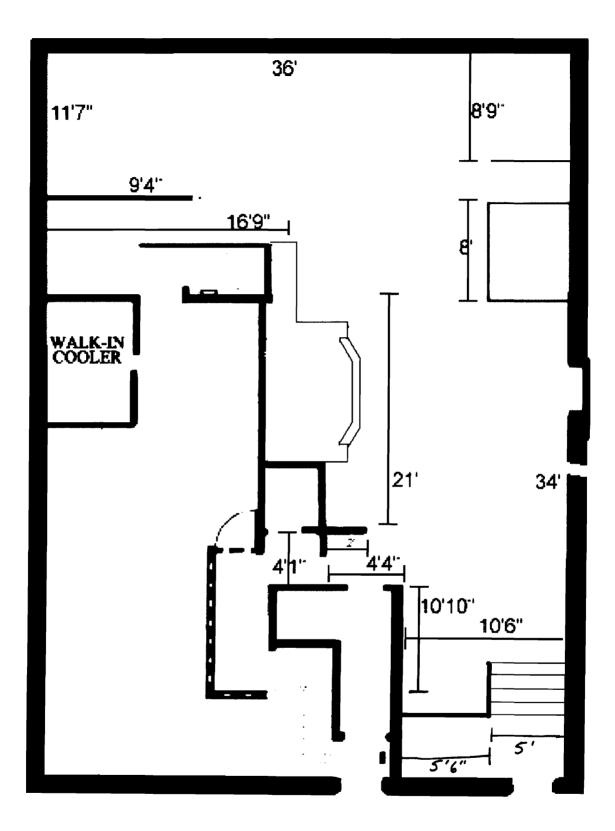

| Location/Address of Construction: 436                                                                                                                                                                                                                                                                                                                                                                                                  | Fore Street (514                                                                                                                      | Jharf)                                                 |  |  |  |  |  |
|----------------------------------------------------------------------------------------------------------------------------------------------------------------------------------------------------------------------------------------------------------------------------------------------------------------------------------------------------------------------------------------------------------------------------------------|---------------------------------------------------------------------------------------------------------------------------------------|--------------------------------------------------------|--|--|--|--|--|
| Total Square Footage of Proposed Structure/A                                                                                                                                                                                                                                                                                                                                                                                           |                                                                                                                                       | , <b>,</b>                                             |  |  |  |  |  |
| Tax Assessor's Chart, Block & Lot<br>Chart# Block# Lot#                                                                                                                                                                                                                                                                                                                                                                                | Applicant * <u>must</u> be owner, Lessee or Buyer<br>Name JACC Inc<br>Address 1500A Lafayette Pd;<br>City, State & Zip Portsmonth, NH | 207-774-1157                                           |  |  |  |  |  |
| Lessee/DBA (If Applicable)<br>51 Whort Restaurant<br>51 Whort St<br>Portland, ME 04101                                                                                                                                                                                                                                                                                                                                                 | Owner (if different from Applicant)<br>Name<br>Address<br>City, State & Zip                                                           | Cost Of<br>Work: \$<br>C of O Fee: \$<br>Total Fee: \$ |  |  |  |  |  |
| Current legal use (i.e. single family) <u>Restaurant</u><br>If vacant, what was the previous use? <u>If yes, please name</u><br>Proposed Specific use: <u>If yes, please name</u><br>Project description: The Project will consist of two ports. First replacing<br>a #15 year old bar that has better design and functionally (see Attached)<br>and the second is to resession the Stairs for entering into the<br>Nestaurant.        |                                                                                                                                       |                                                        |  |  |  |  |  |
| Contractor's name:       Herget       Management       Group         Address:       1500 A       Lafayette       fel, #176         City, State & Zip       Po(+Smouth, NH 03801       Telephone:       603-817-1128         Who should we contact when the permit is ready:       Tannec       Herget       Telephone:       603-817-1120         Mailing address:       SAME       AS       ABOVE       Telephone:       603-817-1120 |                                                                                                                                       |                                                        |  |  |  |  |  |

Proposed area of effect highlighted in RED (Current Configuration)

(Proposed Configuration)

. . . . .