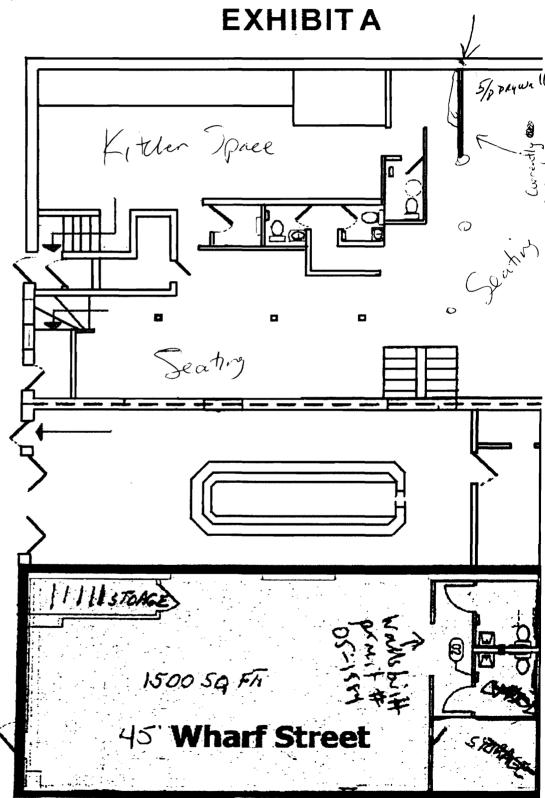

#### Comments:

3/6/2008-amachado: Spoke to Tanner Herget about doing asign permit application after the fact. Told him that he had thrity days.

We are looking to build a wall to seperate the Kitchen from Costoner restourant Seating, Corrently a drape/curtin is present.

2x4x160n center construction will be conducted

37 Wharf Street 2x4x16 conte

what Shad

# **Wharf Stree**