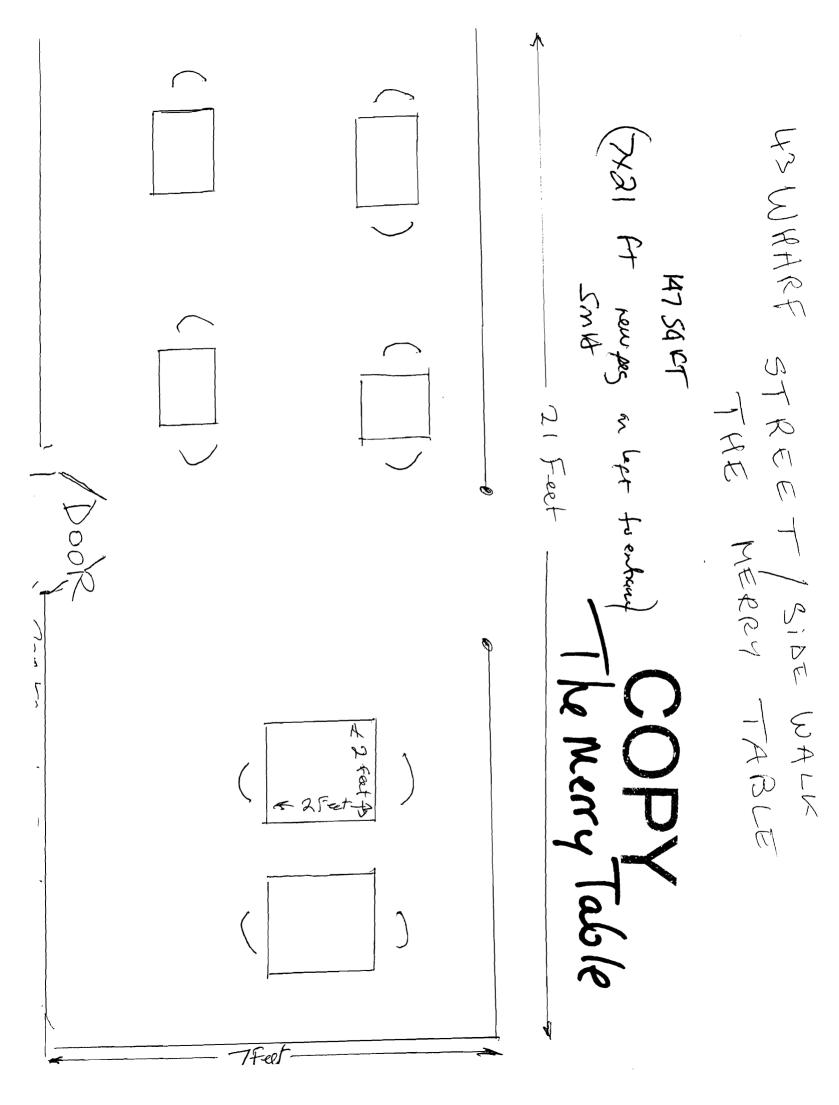

| City of Portland, Maine - Bui                                                                                                                                   | lding or Use Permi        | Permit No:       | Date Applied For: | CBL:                   |                       |                     |  |  |
|-----------------------------------------------------------------------------------------------------------------------------------------------------------------|---------------------------|------------------|-------------------|------------------------|-----------------------|---------------------|--|--|
| 389 Congress Street, 04101 Tel:                                                                                                                                 | (207) 874-8703, Fax: (    | (207) 874-8      | 8716              | 09-0442                | 05/11/2009            | 032 R004001         |  |  |
| Location of Construction:                                                                                                                                       | Owner Name:               | Owner Address:   |                   | Phone:                 |                       |                     |  |  |
| 434 FORE ST                                                                                                                                                     | OLD PORT RETAIL           | HOLDING          | s                 | 101 RICHARDSC          |                       |                     |  |  |
| Business Name:                                                                                                                                                  | Contractor Name:          | Contractor Name: |                   |                        | Contractor Address:   |                     |  |  |
|                                                                                                                                                                 | The Merry Table           |                  |                   |                        |                       |                     |  |  |
| Lessee/Buyer's Name                                                                                                                                             | Phone: Pe                 |                  |                   | Permit Type:           |                       |                     |  |  |
|                                                                                                                                                                 |                           |                  |                   | Outdoor Seating        |                       |                     |  |  |
| Proposed Use:                                                                                                                                                   |                           | Pro              | opose             | d Project Description: |                       |                     |  |  |
| Restaurant "The Merry Table, LLC"                                                                                                                               | - Outside Dining 6 table  | s and ["]        | [he ]             | Merry Table, LLC"      | - Outside Dining 6    | ables and 12 Chairs |  |  |
| 12 Chairs                                                                                                                                                       |                           |                  |                   |                        |                       |                     |  |  |
|                                                                                                                                                                 |                           |                  |                   |                        |                       |                     |  |  |
|                                                                                                                                                                 |                           |                  |                   |                        |                       |                     |  |  |
|                                                                                                                                                                 |                           |                  |                   |                        |                       |                     |  |  |
| Dept: Zoning Status: A                                                                                                                                          | Approved with Condition   | ns Revie         | wer:              | Tammy Munson           | Approval D            | ate: 05/15/2009     |  |  |
| Note:                                                                                                                                                           |                           |                  |                   |                        |                       | Ok to Issue: 🗹      |  |  |
| 1) All outdoor seating is subject to a                                                                                                                          | adjustment at any time fr | om the City      | 's tra            | ffic engineer who e    | ensures that the City | sidewalk is open    |  |  |
| and cleared for pedestrian use.                                                                                                                                 |                           | -                |                   | -                      | -                     |                     |  |  |
| <b>Dept:</b> Building <b>Status:</b> A                                                                                                                          | Approved with Condition   | Dovio            |                   | Tammy Munson           | Approval D            | ate: 05/15/2009     |  |  |
|                                                                                                                                                                 | Approved with Condition   | is nevie         | wer:              | 1 anniny Munson        | Approvarb             | Ok to Issue:        |  |  |
| Note:                                                                                                                                                           |                           |                  |                   |                        |                       |                     |  |  |
| <ol> <li>The outside dining permit is appr<br/>THIS PERMIT MUST BE REN</li> </ol>                                                                               |                           | ated at the ir   | spec              | tion and stated on t   | the permit, and must  | be kept on site.    |  |  |
| <ol> <li>This permit approves outside seating only. Any alcohol or entertainment in this space requires licensing approvals from the City<br/>Clerk.</li> </ol> |                           |                  |                   |                        |                       |                     |  |  |
| 3) The tables and chairs must not block any means of egress of any building, even during storage.                                                               |                           |                  |                   |                        |                       |                     |  |  |