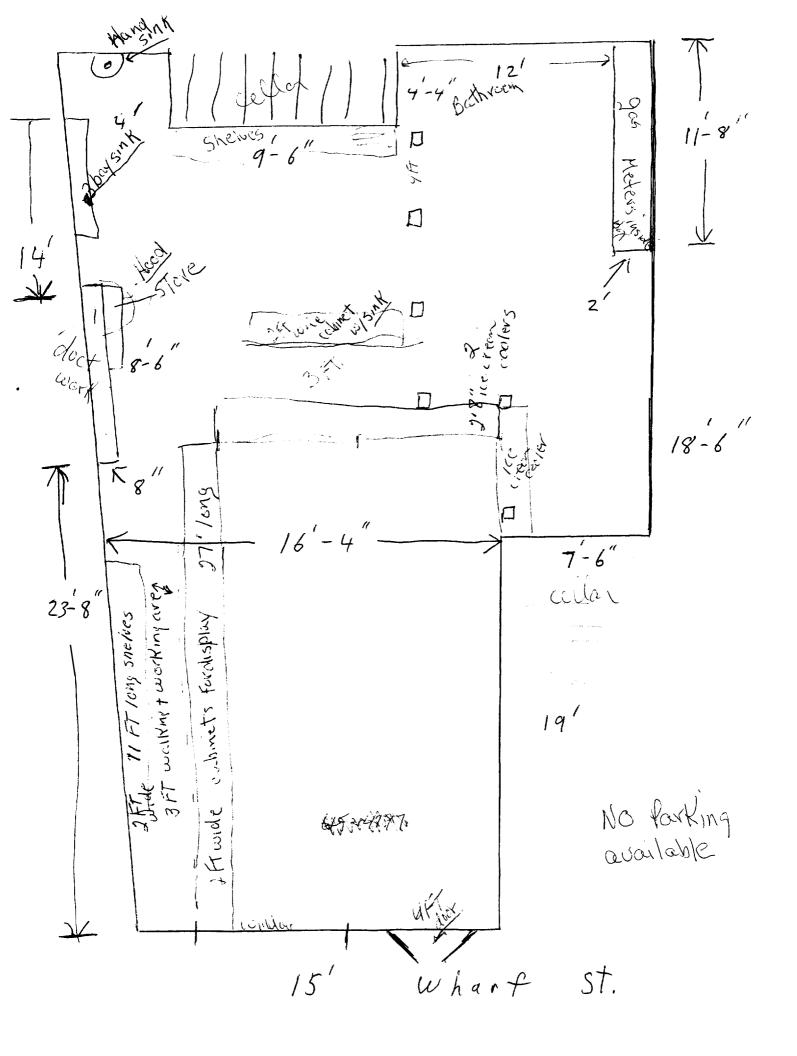

|                                                                       | 31 Fore St. / 2/3 wh                               | AST                    |
|-----------------------------------------------------------------------|----------------------------------------------------|------------------------|
| Total Square Footage of Proposed Structure                            | Square Footage of Lot                              | ION J SP               |
|                                                                       |                                                    |                        |
| structure 537                                                         |                                                    |                        |
| Tax Assessor's Chart, Block & Lot                                     | owner:<br>Fore St. Holding, LLC                    | Telephone:             |
| Chart# Block# Lot#.<br>33 A H                                         | Tole on the look of                                | 207.831-4063           |
| Lessee/Buyer's Name (If Applicable)                                   | rr · · · · · · · · · · · · · · · · · ·             | ost Of                 |
| Robert C. Fuller                                                      | 43 wharf st. W                                     | ork \$_ <u>3C</u>      |
| Susan Fuller                                                          | 43 WI(W)                                           | \$ 105                 |
|                                                                       | С                                                  | of O Fee: \$ <u>75</u> |
|                                                                       | at was bri bestrugant                              |                        |
| Proposed Specific use: A Choin                                        | into Jursen Stor                                   |                        |
| Project description: Chag & Use. +                                    | O Chocolate/IceGream S                             | tore.                  |
| Tulle                                                                 | (                                                  |                        |
|                                                                       |                                                    |                        |
|                                                                       |                                                    | en X 114               |
| Contractor's name, address & telephone: 5                             | USon Fuller, 432 Fore St. 253-                     | Noto NATO              |
| Who should <b>we</b> contact when the permit is read Mailing address: | y: <u>Susan Fuller</u><br>Phone: 45 3- 8010 on 140 | 59-4762                |
| 432 Fare St                                                           |                                                    |                        |
| Portland, Me.04101                                                    |                                                    |                        |