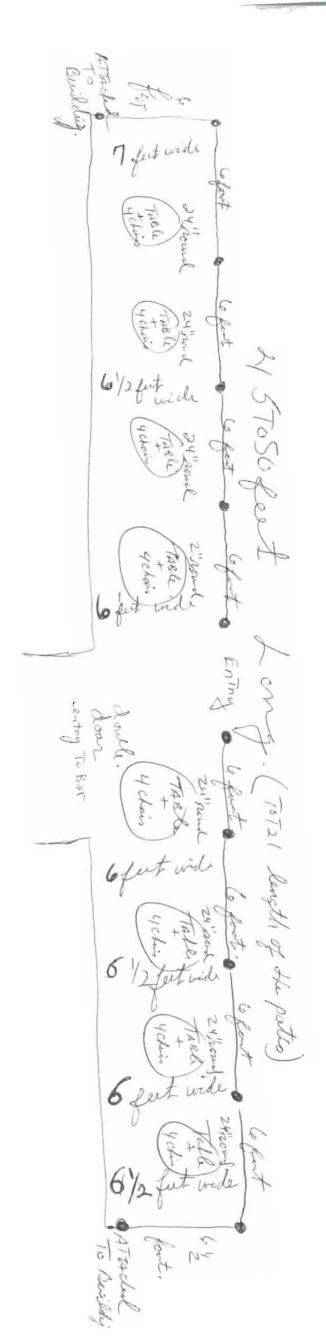

- In order to apply the applicant must submit plans showing where the tables and chairs would be located (showing footage distances from the establishment, other chairs, exiting, curbing, how much sidewalk footage is available, etc). The tables and chairs shall be placed on the sidewalk in such a manner as to allow the free and safe passage of pedestrian traffic. If in the sole opinion of the Traffic Engineer, the placement of the tables and chairs creates a public safety hazard, the establishment shall comply with the Traffic Engineer's request to relocate the tables and chairs to a more suitable location. The establishment shall keep the sidewalk area where the tables and chairs are located neat and free from litter and debris.
- The establishment shall procure and maintain public liability insurance coverage in an amount of not less than three hundred thousand (\$300,000) combined single limit for bodily injury, death and property damage. And if the tables and chairs are on City property, the City of Portland shall be named as an additional insured thereon.
- If the establishment is to be on City Property an indemnifying statement shall be signed by the establishment owner (see attached).
- 4. No food shall be prepared outside. If alcohol is to be served, we need to be notified. State law requires that the area be segregated from the rest of the public. We need to know how that is to be accomplished.