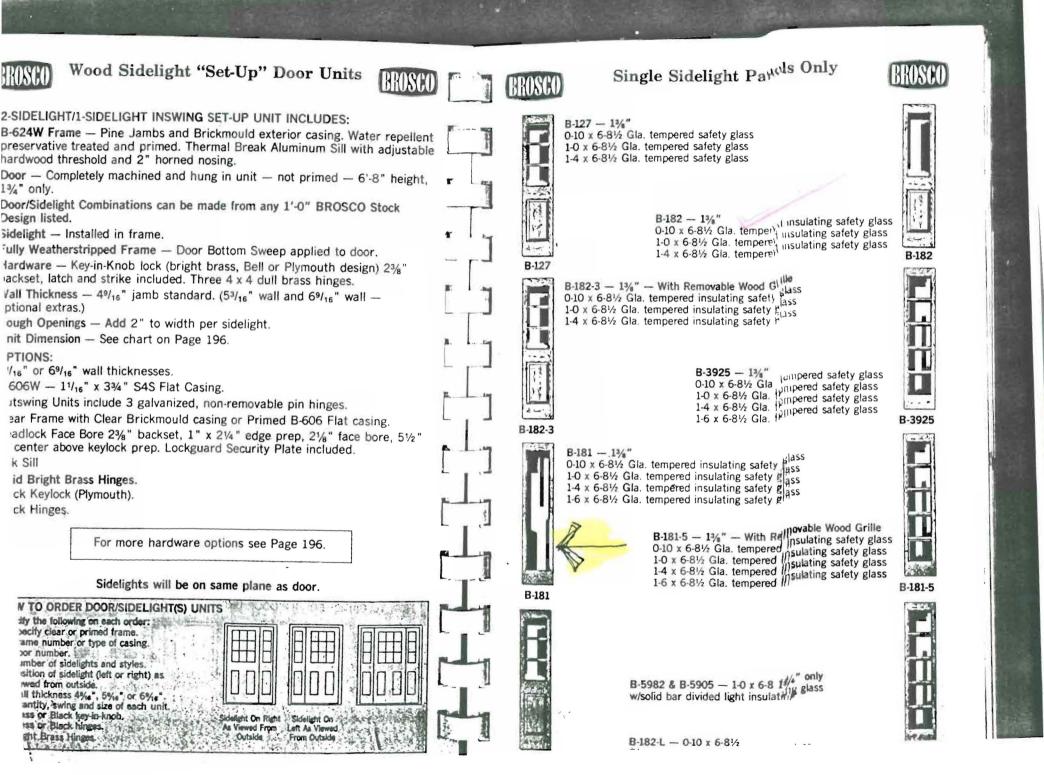

the applicant is proposing to replace an oxisting window with a door/sidelight. The building is a 10 year old infill structure of no historical significance other that it being in the historic district. This proposed change would not alter the significance of this building nor detract from the appreciation of the historic character of the district.

existing window is SOT wide + 60" high witha head floor. It is a 6.0" +/- u the bove singl Nopo a 2" 7- wood 1-15 trim . with be upplied around matching trun wood the new Sidelight door door MORGON 591 he glass dog. vamed this door/side Morgan B181 ALL wood the remaining umdow wou De him color