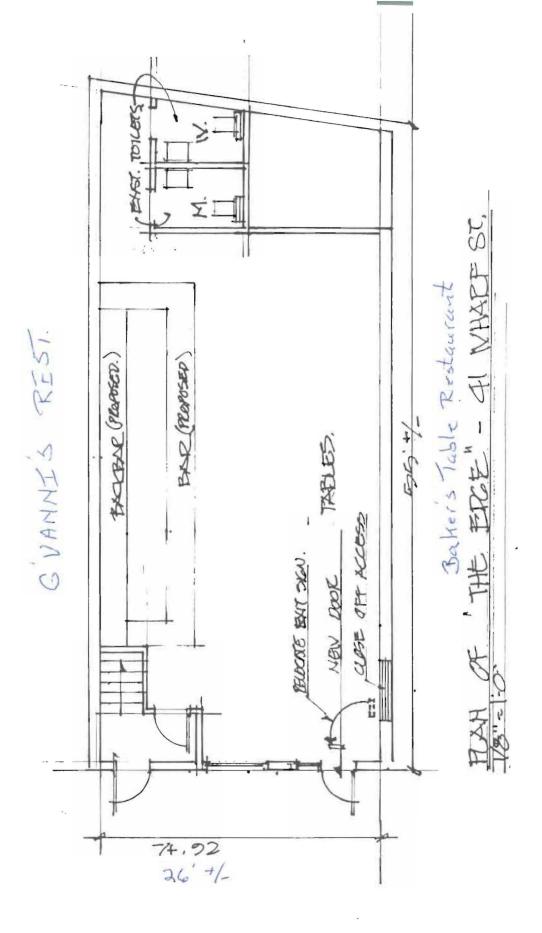

# AKERS ASSOCIATES, INC.

Commercial Real Estate and Business Brokerage

October 3, 1995

Portland Building Inspector 389 Congress Street Portland, ME 04101

Attn: Marge Schmuckal

Dear Marge,

Enclosed you will find a copy of the application submitted by The McClure Group, Inc. to occupy the space located at 41 Wharf Street in Portland, Maine. I have enclosed the information that was submitted to the Historic Preservation Committee for the installation of a door, with side light, into one of the window areas that currently exist. I have also enclosed an Architects rendering of the change to be made to the facade of the building along with a floor plan for the space.

the applicant is proposing to replace an oxisting window with a door/sidelight. The building is a 10 year old infill structure of no historical significance other that it being in the historic district. This proposed change would not alter the significance of this building nor detract from the appreciation of the historic character of the district.