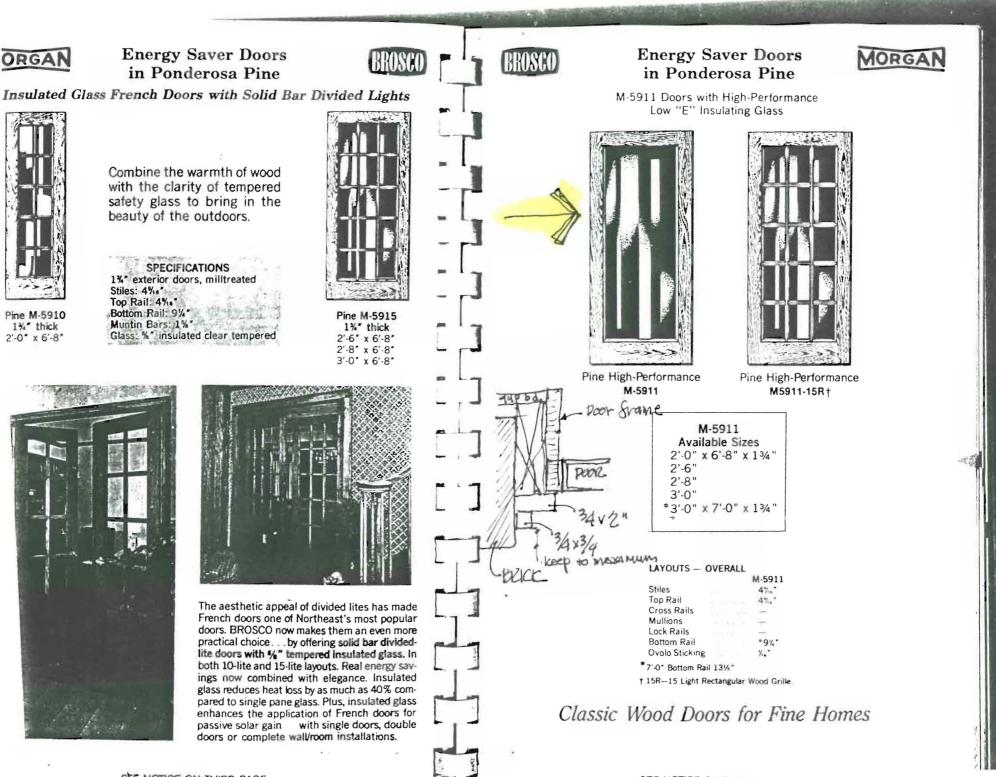

the applicant is proposing to replace an oxisting window with a door/sidelight. The building is a 10 year old infill structure of no historical significance other that it being in the historic district. This proposed change would not alter the significance of this building nor detract from the appreciation of the historic character of the district.

existing window is SOT wide + 60" high witha head floor. It is a 6.0" +/- u the bove singl Nopo a 2" 7- wood 1-15 trim . with be upplied around matching trun wood the new Sidelight door door MORGON 591 he glass dog. vamed this door/side Morgan B181 ALL wood the remaining umdow wou De him color