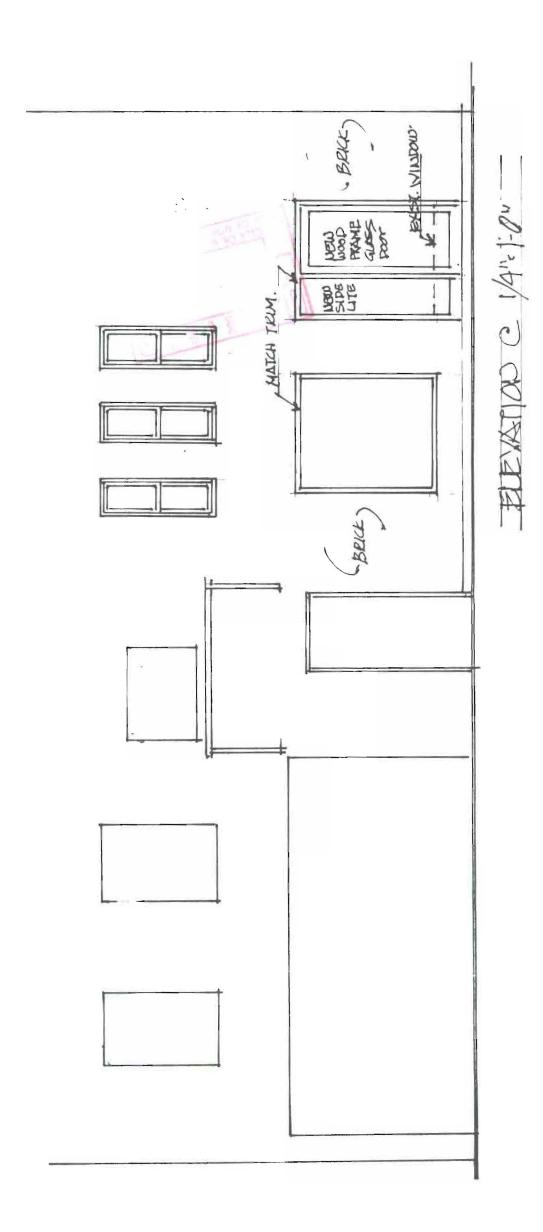

# AKERS ASSOCIATES, INC.

Commercial Real Estate and Business Brokerage

October 3, 1995

Portland Building Inspector 389 Congress Street Portland, ME 04101

Attn: Marge Schmuckal

Dear Marge,

Enclosed you will find a copy of the application submitted by The McClure Group, Inc. to occupy the space located at 41 Wharf Street in Portland, Maine. I have enclosed the information that was submitted to the Historic Preservation Committee for the installation of a door, with side light, into one of the window areas that currently exist. I have also enclosed an Architects rendering of the change to be made to the facade of the building along with a floor plan for the space.

the applicant is proposing to replace an oxisting window with a door/sidelight. The building is a 10 year old infill structure of no historical significance other that it being in the historic district. This proposed change would not alter the significance of this building nor detract from the appreciation of the historic character of the district.

existing window is SOT wide + 60" high witha head floor. It is a 6.0" +/- u the bove singl Nopo a 2" 7- wood 1-15 trim . with be upplied around matching trun wood the new Sidelight door door MORGON 591 he glass dog. vamed this door/side Morgan B181 ALL wood the remaining umdow wou De him color