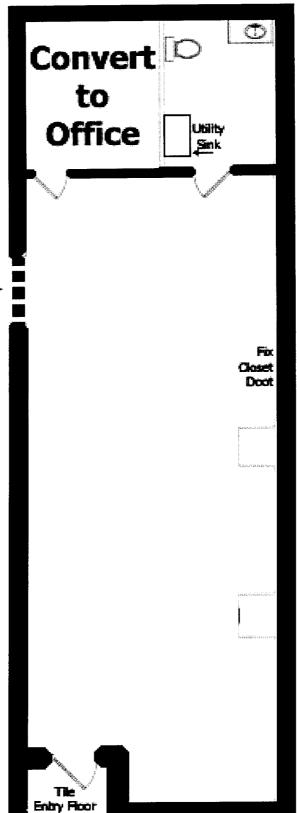

# Exhibit B Landlord's Work 41 Wharf Street

- \* Remove bathroom Fixtures
- \*Paint
- \* Vinyl Floor
- \*Create Division
  wall
  under permit
  06-0445
- \*Separate Electric Service to the unit

Upgrade Restroom

- -New sink & toilet
- -Remove Urinals
- -New Flooring & Paint
  - -Install utility sink