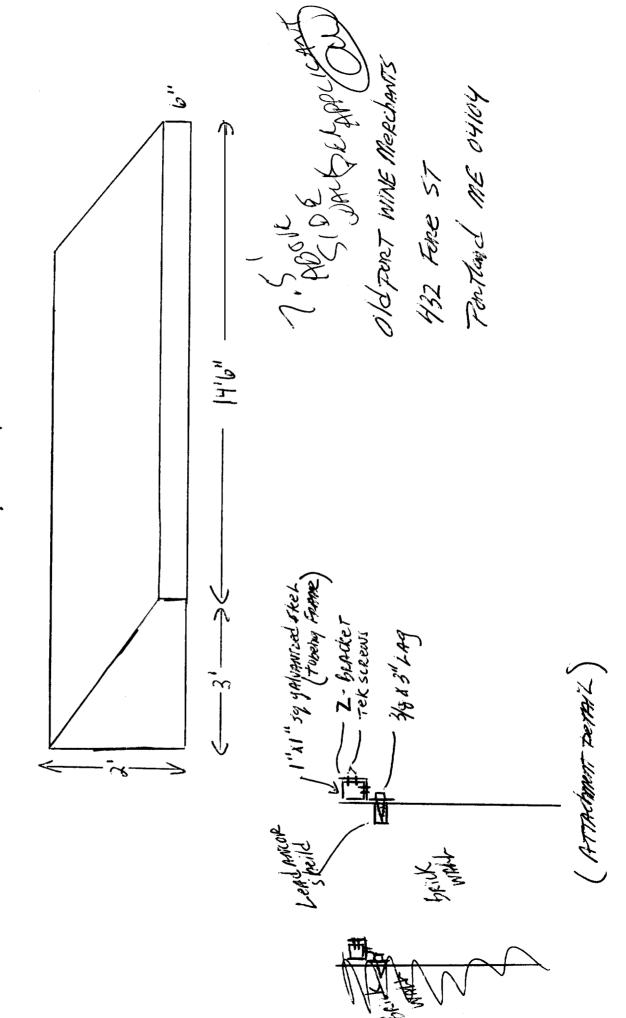

|                                                                                                                                                                                                                                                                                                                                                                                                                                     | _                                                                                                   |                                                                                      |                                                                                                                                                                |
|-------------------------------------------------------------------------------------------------------------------------------------------------------------------------------------------------------------------------------------------------------------------------------------------------------------------------------------------------------------------------------------------------------------------------------------|-----------------------------------------------------------------------------------------------------|--------------------------------------------------------------------------------------|----------------------------------------------------------------------------------------------------------------------------------------------------------------|
| 4                                                                                                                                                                                                                                                                                                                                                                                                                                   | REET                                                                                                |                                                                                      |                                                                                                                                                                |
| Total Square Footage of Proposed Structure                                                                                                                                                                                                                                                                                                                                                                                          | Square Foots                                                                                        | age of Lot                                                                           | 8                                                                                                                                                              |
| Tax Assessor's Chart, Block & Lot Chart# 32 Block TS Lot# 3                                                                                                                                                                                                                                                                                                                                                                         | Owner: Fore STREET                                                                                  | )                                                                                    | Telephone: <b>9</b> 31-4063                                                                                                                                    |
| 125 Atwater Road  Leave 256                                                                                                                                                                                                                                                                                                                                                                                                         | ant name, address & one:  IH ? PARRIS INC READ STREET  Tund ME 0410.                                | for H. Fee: Awni                                                                     | s.f. a signage x \$2.00<br>c.f. plus \$30.00/\$65.00<br>D. signage = Total<br>\$<br>ing Fee = Cost Of<br>c: \$ 1900 \ \cdot\cdot\cdot\cdot\cdot\cdot\cdot\cdot |
| Current use: RETAIL Shop                                                                                                                                                                                                                                                                                                                                                                                                            |                                                                                                     |                                                                                      |                                                                                                                                                                |
| Approximately how long has it been vacant:  Proposed use:  Project description:  Contractor's name, address & telephone:  Populary  Whom should we contact when the permit is review the requirements before starting any wound a \$100.00 fee if any work starts before the permit is respectively.                                                                                                                                | to cover window  With & Papers Two  eady: Carl Rick  it is ready. You must cook, with a Plan Review | 25 Read S<br>Cerro III                                                               | up the permit and CORDER will be issued                                                                                                                        |
| IF THE REQUIRED INFORMATION IS NOT INCLUDED DENIED AT THE DISCRETION OF THE BUILDING/PLA INFORMATION IN ORDER TO APROVE THIS PERMIT.  Inhereby certify that I am the Owner of record of the named that I have been authorized by the owner to make this applitudes of this jurisdiction. In addition, if a permit for work destribute of this jurisdiction in addition, if a permit for work destributed applicable to this permit. | NNING DEPARTMENT.  If property, or that the owner in this application is iss                        | WE MAY REQUIRE  r of record authorizes d agent.   agree to c ued.   certify that the | ADDITIONAL  sthe proposed work and onform to all applicable Code Official's authorized                                                                         |
| Signature of applicant:                                                                                                                                                                                                                                                                                                                                                                                                             | " IN THE                                                                                            | Date: 3/2,                                                                           | 2/06                                                                                                                                                           |

## PLEASE COMPLETE ALL INFORMATION

| ADDRESS: 432 Fore STREET                                                                                  | zone: <u>B3</u>                                                           |
|-----------------------------------------------------------------------------------------------------------|---------------------------------------------------------------------------|
| CBL:                                                                                                      |                                                                           |
| SINGLE TENANT LOT? YES NONONO                                                                             |                                                                           |
| TENANT/ALLOCATED BUILDING SPA                                                                             |                                                                           |
| Length: Approx 201 Height:                                                                                | 3 18°                                                                     |
| INFORMATION ON PROPOSED SIGN(S):  FREESTANDING (e.g., pole) SIGN? YES NO NO NO                            | DIMENSIONS PROPOSED:                                                      |
| INFORMATION ON ALREADY EXISTING AND PERM                                                                  | ITTED SIGN(S):                                                            |
| FREESTANDING (e.g., pole) SIGN? YESNO                                                                     | . ,                                                                       |
| BLDG. WALL SIGN(attached to bldg) ? YES NO _                                                              | DIMENSIONS:                                                               |
| AWNING? YES NO DIMENSIONS:                                                                                |                                                                           |
| LOT FRONTAGE (FEET):                                                                                      |                                                                           |
| AWNING YES X NO IS AWN                                                                                    |                                                                           |
| HEIGHT OF AWNING: LENGTH OF                                                                               | AWNING: 146 dd DEPTH: 31                                                  |
| IS THERE ANY COMMUNICATION, MESSAGE, TRADEM                                                               | MARK OR SYMBOL ON IT? YES NO                                              |
| IF YES, TOTAL S.F. OF PANELS WITH COMMUNICATION                                                           | NS/WESSAGE/TRADEMARK/SYMBOL?s.f.                                          |
| A SITE SKETCH AND BUILDING SKETCH SE<br>SIGNAGE IS LOCATED MUST BE PROVIDED<br>SIGNAGE ARE ALSO REQUIRED. | OWING EXACTLY WHERE EXISTING AND NEW SKETCHES AND/OR PICTURES OF PROPOSED |
| SIGNATURE OF APPLICANT: ( )                                                                               | Mut II DATE: 3/22/06                                                      |
| * * * * * FOROF                                                                                           | FICEUSEONLY * * * * *                                                     |
|                                                                                                           |                                                                           |
|                                                                                                           |                                                                           |
|                                                                                                           |                                                                           |
|                                                                                                           |                                                                           |