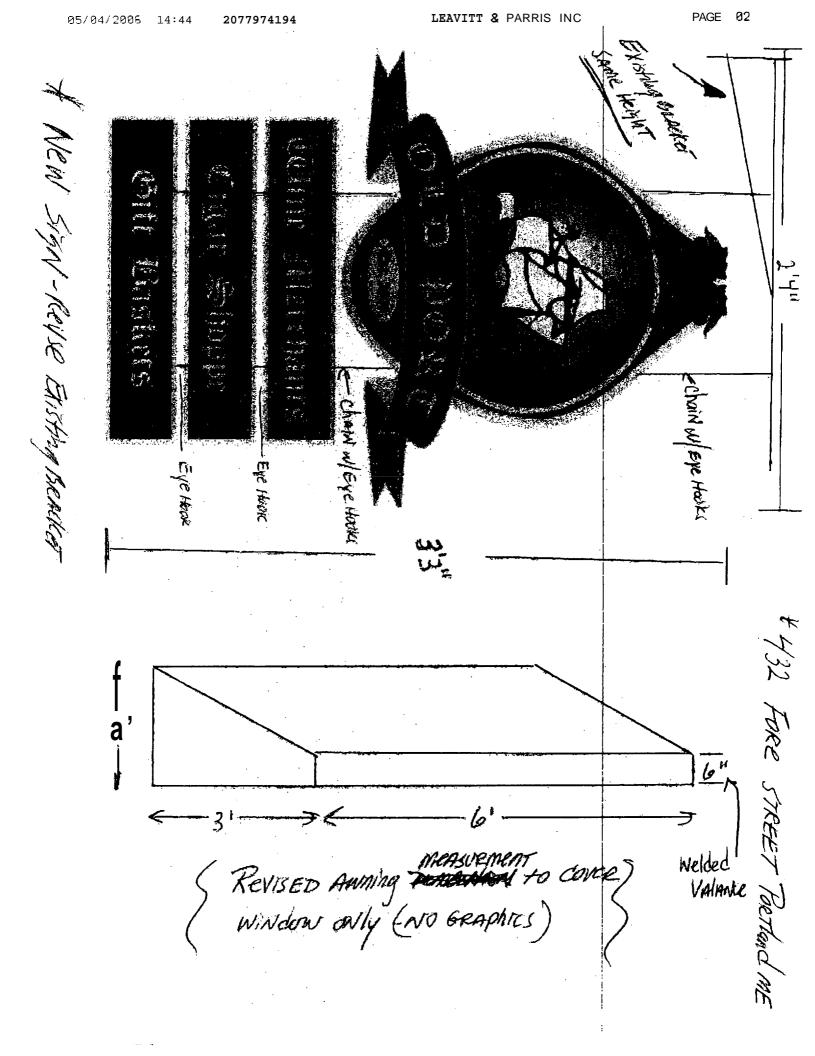

PRODUCTS AND EVENTS

Thenes and Syrpchures Il Party (Accessories

Party Micessorids
Rented for
Weddides and
Miccasions

TO: Deb Andrews

FROM: CARL M RICKETT

RE: Revised Awaing Measurement & SigN For 432 Fore ST Protland

NUMBER OF PAGES INCLUDING COVER PAGE: 2

MESSAGE: Please Review New Awaing Magazement For Window ONly & New Sign W/ Measurement Reuseing Some Bracket

(a) Same Height:

CALL Me N/ Any Grestions

CONFIDENTIALITY NOTICE: This facaintile contains confidential information intended only for the use of the address named above. If you are not the intended recipient or the employee or agent responsible for delivering it to the intended recipient, you are hereby notified that any dissemination or copying of this facsimile or the taking of any action in reliance on the contents of this tele-copied information may be strictly prohibited. If you have received this facsimile in error, please notify us immediately by telephone and return the entire facsimile to us at the above address via U.S. Postal Service. Thank you.

## PLEASE COMPLETE ALL INFORMATION

| ADDRESS: 432 Fore STREET                                                                                  | zone: <u>B3</u>                                                           |
|-----------------------------------------------------------------------------------------------------------|---------------------------------------------------------------------------|
| CBL:                                                                                                      |                                                                           |
| SINGLE TENANT LOT? YES NONONO                                                                             |                                                                           |
| TENANT/ALLOCATED BUILDING SPA                                                                             |                                                                           |
| Length: Approx 201 Height:                                                                                | 3 18°                                                                     |
| INFORMATION ON PROPOSED SIGN(S):  FREESTANDING (e.g., pole) SIGN? YES NO NO NO                            | DIMENSIONS PROPOSED:                                                      |
| INFORMATION ON ALREADY EXISTING AND PERM                                                                  | ITTED SIGN(S):                                                            |
| FREESTANDING (e.g., pole) SIGN? YESNO                                                                     | . ,                                                                       |
| BLDG. WALL SIGN(attached to bldg) ? YES NO _                                                              | DIMENSIONS:                                                               |
| AWNING? YES NO DIMENSIONS:                                                                                |                                                                           |
| LOT FRONTAGE (FEET):                                                                                      |                                                                           |
| AWNING YES X NO IS AWN                                                                                    |                                                                           |
| HEIGHT OF AWNING: LENGTH OF                                                                               | AWNING: 146 dd DEPTH: 31                                                  |
| IS THERE ANY COMMUNICATION, MESSAGE, TRADEM                                                               | MARK OR SYMBOL ON IT? YES NO                                              |
| IF YES, TOTAL S.F. OF PANELS WITH COMMUNICATION                                                           | NS/WESSAGE/TRADEMARK/SYMBOL?s.f.                                          |
| A SITE SKETCH AND BUILDING SKETCH SE<br>SIGNAGE IS LOCATED MUST BE PROVIDED<br>SIGNAGE ARE ALSO REQUIRED. | OWING EXACTLY WHERE EXISTING AND NEW SKETCHES AND/OR PICTURES OF PROPOSED |
| SIGNATURE OF APPLICANT: ( )                                                                               | Mut II DATE: 3/22/06                                                      |
| * * * * * FOROF                                                                                           | FICEUSEONLY * * * * *                                                     |
|                                                                                                           |                                                                           |
|                                                                                                           |                                                                           |
|                                                                                                           |                                                                           |
|                                                                                                           |                                                                           |