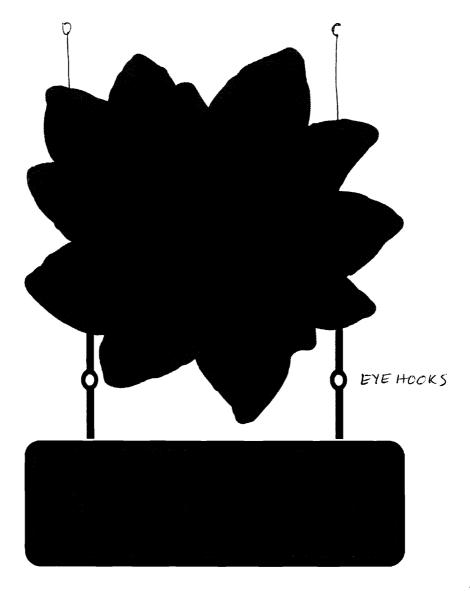

## DISPLAY THIS CARD ON PRINCIPAL FRONTAGE OF WORK

|                                                                                                                    | ITY OF PORTLAND                                                            |                                                                                                   |
|--------------------------------------------------------------------------------------------------------------------|----------------------------------------------------------------------------|---------------------------------------------------------------------------------------------------|
| Please Read<br>Application And                                                                                     | PHIL DIVID INSPECTION                                                      | PERMIT ISSUED                                                                                     |
| Notes, if Any,<br>Attached                                                                                         |                                                                            | Tunit Number: 060899  JUN 1 2 2007                                                                |
| This is to certify thatNICHOLAS BREND.                                                                             | A S /T Signery                                                             |                                                                                                   |
| has permission to install 2 bldg signs tha                                                                         | at are conected to her. 2 & 8"x24                                          | CITY OF PORTLAND                                                                                  |
| AT 428 FORE ST                                                                                                     | L 032 R0010                                                                | 01                                                                                                |
| provided that the person or person of the provisions of the Statute the construction, maintenance this department. | s of sine and of the containes of the and e of buildings and euctures, and | permit shall comply with a City of Portland regulating of the application on file in              |
| Apply to Public Works for street line and grade if nature of work requires such information.                       | pre this ilding of art there is pro                                        | certificate of occupancy must be ocured by owner before this build-g or part thereof is occupied. |
| OTHER REQUIRED APPROVALS                                                                                           |                                                                            |                                                                                                   |

PENALTY FOR REMOVING THIS CARD

| City of Portland, Ma                                      | ine - Buil  | ding or Use     | Permi        | t Applicatio      | n F                                   | Permit No:                | Issue Date                                                                                           | :                        | CBL:                    |               |
|-----------------------------------------------------------|-------------|-----------------|--------------|-------------------|---------------------------------------|---------------------------|------------------------------------------------------------------------------------------------------|--------------------------|-------------------------|---------------|
| 389 Congress Street, 04                                   |             | _               |              |                   | - 1                                   | 06-0899                   |                                                                                                      |                          | 032 R0                  | 001001        |
| Location of Construction:                                 |             | Owner Name:     |              | <u> </u>          |                                       | ner Address:              |                                                                                                      |                          | Phone:                  |               |
| 428 FORE ST                                               |             | NICHOLAS E      | REND         | A S               | 42                                    | CHAMBERL                  | AIN AVE                                                                                              |                          |                         |               |
| Business Name:                                            |             | Contractor Name | ::           |                   | Con                                   | tractor Address:          | Phone                                                                                                |                          |                         |               |
|                                                           |             | The Signery     |              |                   | 299 Forest Avenue Portland            |                           |                                                                                                      |                          | 2078797700              |               |
| Lessee/Buyer's Name                                       |             | Phone:          |              |                   | Peri                                  | mit Type:                 |                                                                                                      |                          | Zone:                   |               |
|                                                           |             |                 |              |                   | Si                                    | gns - Permane             | nt                                                                                                   |                          |                         | B3            |
| Past Use:                                                 |             | Proposed Use:   | <u> </u>     |                   |                                       | Permit Fee: Cost of Work: |                                                                                                      |                          | CEO District:           |               |
| Commercial - retail                                       |             | Commercial (    |              |                   |                                       | \$77.00                   | \$7                                                                                                  | 7.00                     | 1                       |               |
|                                                           |             |                 |              |                   | FIRE DEPT: Approved                   |                           | INSPE                                                                                                | CTION:                   |                         |               |
|                                                           |             | together. 2'x2' | & 8"x2       | 4"                |                                       |                           | Denied                                                                                               | Use G                    | roup: 3                 | Type: 5       |
|                                                           |             |                 |              |                   |                                       |                           |                                                                                                      |                          | 1BC-                    | 3003°         |
|                                                           |             |                 |              |                   |                                       |                           |                                                                                                      |                          |                         |               |
| Proposed Project Description:                             |             |                 |              |                   |                                       |                           |                                                                                                      |                          | .1.1                    | 00 01         |
| install 2 bldg signs that are                             | e connected | together. 2'x2' | & 8"x24      | μ"                | Signature:                            |                           | INSPECTION: Use Group: 3 Type 5 7 3 Signature: 4120 Ch Ch CRICT (P.A.D.)  proved w/Conditions Denied |                          |                         |               |
|                                                           |             |                 |              |                   | PEDESTRIAN ACTIVITIES DISTR           |                           |                                                                                                      | rict (                   | ICT (P.A.D.)            |               |
|                                                           |             |                 |              |                   | Action: Approved Approved w/Condition |                           |                                                                                                      |                          |                         | Denied        |
|                                                           |             |                 |              |                   | Sion                                  | nature:                   |                                                                                                      | Date:                    |                         |               |
| Permit Taken By:                                          | Date A      | oplied For:     | Ι            | <u></u>           | Join St.                              |                           |                                                                                                      |                          |                         | -             |
| dmartin                                                   |             | 5/2006          |              |                   |                                       | Zoning                    | Approva                                                                                              | l I                      |                         |               |
|                                                           |             |                 | Spe          | cial Zone or Revi | ws                                    | Zoni                      | ng Appeal                                                                                            |                          | Historic Preservation   |               |
| 1. This permit application Applicant(s) from me           |             |                 |              |                   |                                       |                           |                                                                                                      | _ γω                     |                         | ist or Landma |
| Federal Rules.                                            | cing applic | able State and  | Shoreland    |                   | Variance                              |                           |                                                                                                      | Not in District or Landm |                         |               |
| 2. Building permits do n                                  |             | olumbing,       | 🗆 w          | etland            |                                       | Miscellaneous             |                                                                                                      |                          | Does Not Require Review |               |
| septic or electrical wo                                   |             |                 |              |                   |                                       |                           |                                                                                                      | Danima Daviani           |                         |               |
| 3. Building permits are                                   |             |                 | Flood Zone   |                   |                                       | Conditional Use           |                                                                                                      |                          | Requires Review         |               |
| within six (6) months False information may               |             |                 | Codedición   |                   | Interpretation                        |                           |                                                                                                      | Approved-                |                         |               |
| permit and stop all wo                                    |             | a sanamg        | Subdivision  |                   |                                       | [ Interpretation          |                                                                                                      |                          | Арргоуда                |               |
|                                                           |             |                 | │<br>│       | te Plan           | Approved                              |                           |                                                                                                      |                          | Approved w/Conditions   |               |
|                                                           |             |                 |              | ic i iun          |                                       |                           | .u                                                                                                   |                          | - Approved w            | Conditions    |
| DEDANT                                                    | lecura      | `               | Maj Minor MM |                   | 1 Denied                              |                           |                                                                                                      | - [                      | Denied                  |               |
| PERMIT                                                    | 1920FF      | <u> </u>        |              |                   |                                       |                           |                                                                                                      | 1                        |                         |               |
|                                                           |             |                 | Date:        |                   |                                       | Date:                     |                                                                                                      |                          | Date: 12 A. A.          |               |
| JUN 1                                                     | 2 2007      | 1 1             | Dutc.        |                   |                                       |                           |                                                                                                      | <u> </u>                 | - W ' - W               | 14/0          |
| 0011 1 2 2007                                             |             |                 |              |                   |                                       |                           |                                                                                                      |                          | 7                       | 100           |
| OITY OF F                                                 | ADTI AR     |                 |              |                   |                                       |                           |                                                                                                      |                          |                         | ( ( )         |
| CITY OF F                                                 | UKILAI      | עע              |              |                   |                                       |                           |                                                                                                      |                          |                         |               |
|                                                           |             |                 |              |                   |                                       |                           |                                                                                                      |                          |                         |               |
|                                                           |             |                 |              | CERTIFICATI       |                                       |                           |                                                                                                      |                          |                         |               |
| I hereby certify that I am th                             |             |                 |              |                   |                                       |                           |                                                                                                      |                          |                         |               |
| I have been authorized by t jurisdiction. In addition, if |             |                 |              |                   |                                       |                           |                                                                                                      |                          |                         |               |
| shall have the authority to e                             |             |                 |              |                   |                                       |                           |                                                                                                      |                          |                         |               |
| such permit.                                              |             |                 | F            |                   |                                       |                           | L                                                                                                    |                          | (-)                     |               |
|                                                           |             |                 |              |                   |                                       |                           |                                                                                                      |                          |                         |               |
| SIGNATURE OF APPLICANT                                    |             |                 |              | ADDRES            |                                       |                           | DATE                                                                                                 |                          | DUC                     |               |
| SIONATURE OF APPLICANT                                    |             |                 |              | ADDRES            | 3                                     |                           | DATE                                                                                                 |                          | PHC                     | ONE           |
|                                                           |             |                 |              |                   |                                       |                           |                                                                                                      |                          |                         |               |
| RESPONSIBLE PERSON IN CH                                  | HARGE OF W  | ORK, TITLE      |              | -                 |                                       | _                         | DATE                                                                                                 |                          | PHC                     | ONE —         |