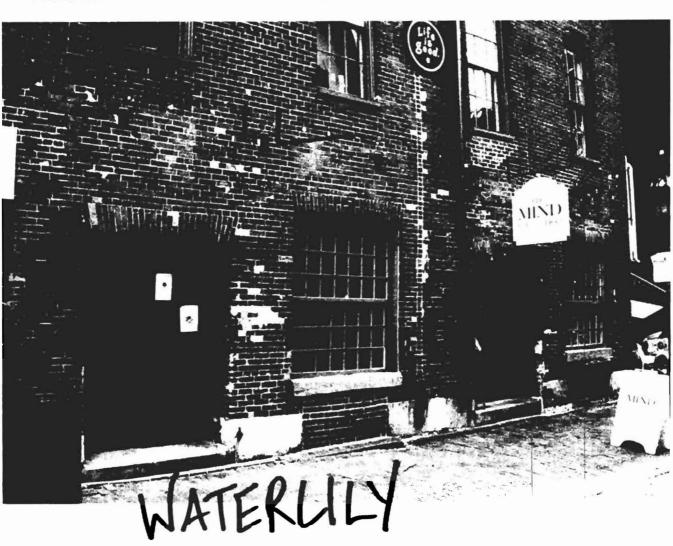

## DISPLAY THIS CARD ON PRINCIPAL FRONTAGE OF WORK

|                                                                                                                    | ITY OF PORTLAND                                                            |                                                                                                   |
|--------------------------------------------------------------------------------------------------------------------|----------------------------------------------------------------------------|---------------------------------------------------------------------------------------------------|
| Please Read<br>Application And                                                                                     | PHIL DIVID INSPECTION                                                      | PERMIT ISSUED                                                                                     |
| Notes, if Any,<br>Attached                                                                                         |                                                                            | Tunit Number: 060899  JUN 1 2 2007                                                                |
| This is to certify thatNICHOLAS BREND.                                                                             | A S /T Signery                                                             |                                                                                                   |
| has permission to install 2 bldg signs tha                                                                         | at are conected to her. 2 & 8"x24                                          | CITY OF PORTLAND                                                                                  |
| AT 428 FORE ST                                                                                                     | L 032 R0010                                                                | 01                                                                                                |
| provided that the person or person of the provisions of the Statute the construction, maintenance this department. | s of sine and of the containes of the and e of buildings and euctures, and | permit shall comply with a City of Portland regulating of the application on file in              |
| Apply to Public Works for street line and grade if nature of work requires such information.                       | pre this ilding of art there is pro                                        | certificate of occupancy must be ocured by owner before this build-g or part thereof is occupied. |
| OTHER REQUIRED APPROVALS                                                                                           |                                                                            |                                                                                                   |

PENALTY FOR REMOVING THIS CARD

| City of Portland, Ma                                      | ine - Buil  | ding or Use     | Permi        | t Applicatio      | n F                                   | Permit No:                | Issue Date                                                                                           | :                        | CBL:                    |               |
|-----------------------------------------------------------|-------------|-----------------|--------------|-------------------|---------------------------------------|---------------------------|------------------------------------------------------------------------------------------------------|--------------------------|-------------------------|---------------|
| 389 Congress Street, 04                                   |             | _               |              |                   | - 1                                   | 06-0899                   |                                                                                                      |                          | 032 R0                  | 001001        |
| Location of Construction:                                 |             | Owner Name:     |              | <u> </u>          |                                       | ner Address:              |                                                                                                      |                          | Phone:                  |               |
| 428 FORE ST                                               |             | NICHOLAS E      | REND         | A S               | 42                                    | CHAMBERL                  | AIN AVE                                                                                              |                          |                         |               |
| Business Name:                                            |             | Contractor Name | ::           |                   | Con                                   | tractor Address:          | Phone                                                                                                |                          |                         |               |
|                                                           |             | The Signery     |              |                   | 299 Forest Avenue Portland            |                           |                                                                                                      |                          | 2078797700              |               |
| Lessee/Buyer's Name                                       |             | Phone:          |              |                   | Peri                                  | mit Type:                 |                                                                                                      |                          | Zone:                   |               |
|                                                           |             |                 |              |                   | Si                                    | gns - Permane             | nt                                                                                                   |                          |                         | B3            |
| Past Use:                                                 |             | Proposed Use:   | <u> </u>     |                   |                                       | Permit Fee: Cost of Work: |                                                                                                      |                          | CEO District:           |               |
| Commercial - retail                                       |             | Commercial (    |              |                   |                                       | \$77.00                   | \$7                                                                                                  | 7.00                     | 1                       |               |
|                                                           |             |                 |              |                   | FIRE DEPT: Approved                   |                           | INSPE                                                                                                | CTION:                   |                         |               |
|                                                           |             | together. 2'x2' | & 8"x2       | 4"                |                                       |                           | Denied                                                                                               | Use G                    | roup: 3                 | Type: 5       |
|                                                           |             |                 |              |                   |                                       |                           |                                                                                                      |                          | 1BC-                    | 3003°         |
|                                                           |             |                 |              |                   |                                       |                           |                                                                                                      |                          |                         |               |
| Proposed Project Description:                             |             |                 |              |                   |                                       |                           |                                                                                                      |                          | .1.1                    | 00 01         |
| install 2 bldg signs that are                             | e connected | together. 2'x2' | & 8"x24      | μ"                | Signature:                            |                           | INSPECTION: Use Group: 3 Type 5 7 3 Signature: 4120 Ch Ch CRICT (P.A.D.)  proved w/Conditions Denied |                          |                         |               |
|                                                           |             |                 |              |                   | PEDESTRIAN ACTIVITIES DISTR           |                           |                                                                                                      | rict (                   | ICT (P.A.D.)            |               |
|                                                           |             |                 |              |                   | Action: Approved Approved w/Condition |                           |                                                                                                      |                          |                         | Denied        |
|                                                           |             |                 |              |                   | Sion                                  | nature:                   |                                                                                                      | Date:                    |                         |               |
| Permit Taken By:                                          | Date A      | oplied For:     | Ι            | <u></u>           | Join St.                              |                           |                                                                                                      |                          |                         | -             |
| dmartin                                                   |             | 5/2006          |              |                   |                                       | Zoning                    | Approva                                                                                              | l I                      |                         |               |
|                                                           |             |                 | Spe          | cial Zone or Revi | ws                                    | Zoni                      | ng Appeal                                                                                            |                          | Historic Preservation   |               |
| 1. This permit application Applicant(s) from me           |             |                 |              |                   |                                       |                           |                                                                                                      | _ γω                     |                         | ist or Landma |
| Federal Rules.                                            | cing applic | able State and  | Shoreland    |                   | Variance                              |                           |                                                                                                      | Not in District or Landm |                         |               |
| 2. Building permits do n                                  |             | olumbing,       | 🗆 w          | etland            |                                       | Miscellaneous             |                                                                                                      |                          | Does Not Require Review |               |
| septic or electrical wo                                   |             |                 |              |                   |                                       |                           |                                                                                                      | Danima Daviani           |                         |               |
| 3. Building permits are                                   |             |                 | Flood Zone   |                   |                                       | Conditional Use           |                                                                                                      |                          | Requires Review         |               |
| within six (6) months False information may               |             |                 | Codedición   |                   | Interpretation                        |                           |                                                                                                      | Approved-                |                         |               |
| permit and stop all wo                                    |             | a sanamg        | Subdivision  |                   |                                       | [ Interpretation          |                                                                                                      |                          | Арргоуда                |               |
|                                                           |             |                 | │<br>│       | te Plan           | Approved                              |                           |                                                                                                      |                          | Approved w/Conditions   |               |
|                                                           |             |                 |              | ic i iun          |                                       |                           | .u                                                                                                   |                          | - Approved w            | Conditions    |
| DEDANT                                                    | lecura      | `               | Maj Minor MM |                   | 1 Denied                              |                           |                                                                                                      | - [                      | Denied                  |               |
| PERMIT                                                    | 1920FF      | <u> </u>        |              |                   |                                       |                           |                                                                                                      | 1                        |                         |               |
|                                                           |             |                 | Date:        |                   |                                       | Date:                     |                                                                                                      |                          | Date: 12 A. A.          |               |
| JUN 1                                                     | 2 2007      | 1 1             | Dutc.        |                   |                                       |                           |                                                                                                      | <u> </u>                 | - W ' - W               | 14/0          |
| 0011 1 2 2007                                             |             |                 |              |                   |                                       |                           |                                                                                                      |                          | 7                       | 100           |
| OITY OF F                                                 | ADTI AR     |                 |              |                   |                                       |                           |                                                                                                      |                          |                         | ( ( )         |
| CITY OF F                                                 | UKILAI      | עע              |              |                   |                                       |                           |                                                                                                      |                          |                         |               |
|                                                           |             |                 |              |                   |                                       |                           |                                                                                                      |                          |                         |               |
|                                                           |             |                 |              | CERTIFICATI       |                                       |                           |                                                                                                      |                          |                         |               |
| I hereby certify that I am th                             |             |                 |              |                   |                                       |                           |                                                                                                      |                          |                         |               |
| I have been authorized by t jurisdiction. In addition, if |             |                 |              |                   |                                       |                           |                                                                                                      |                          |                         |               |
| shall have the authority to e                             |             |                 |              |                   |                                       |                           |                                                                                                      |                          |                         |               |
| such permit.                                              |             |                 | F            |                   |                                       |                           | L                                                                                                    |                          | (-)                     |               |
|                                                           |             |                 |              |                   |                                       |                           |                                                                                                      |                          |                         |               |
| SIGNATURE OF APPLICANT                                    |             |                 |              | ADDRES            |                                       |                           | DATE                                                                                                 |                          | DUC                     |               |
| SIONATURE OF APPLICANT                                    |             |                 |              | ADDRES            | 3                                     |                           | DATE                                                                                                 |                          | PHC                     | ONE           |
|                                                           |             |                 |              |                   |                                       |                           |                                                                                                      |                          |                         |               |
| RESPONSIBLE PERSON IN CH                                  | HARGE OF W  | ORK, TITLE      |              | -                 |                                       | _                         | DATE                                                                                                 |                          | PHC                     | ONE —         |