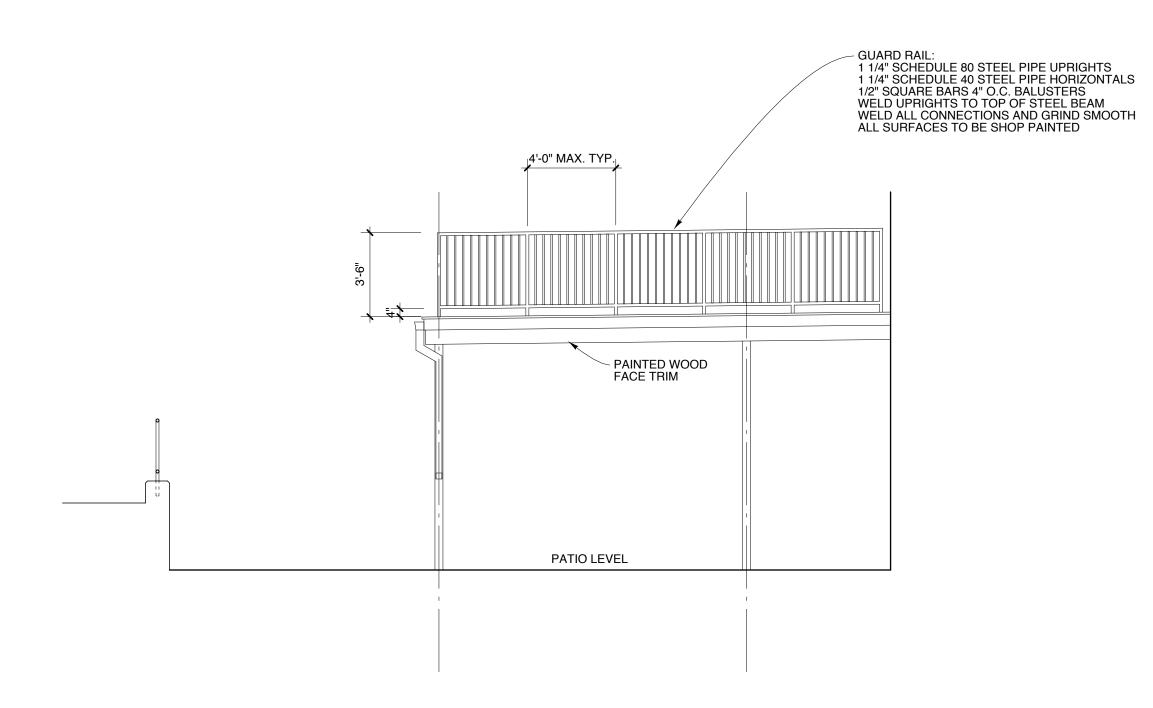

ELEVATION - GROUND LEVEL ONLY

SCALE: 1/4" = 1'-0"

1' 2' 4' 8'

3 ELEVATION - DECK LEVEL ONLY

SCALE: 1/4" = 1'-0"

1' 2' 4' 8'

Michael Charek Architects

25 Hartley Streement Maine 0