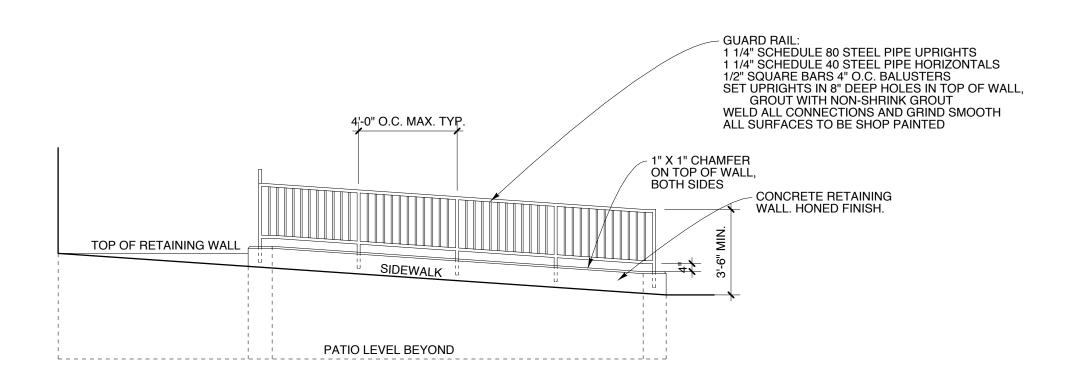

GUARD RAIL:

1 1/4" SCHEDULE 40 STEEL PIPE HORIZONTALS

1 1/2" SQUARE BARS 4" O.C. BALUSTERS

SET UPRIGHTS IN 3" DEEP HOLES IN TOP OF WALL,
GROUT WITH NON-SHRINK GROUT
WELD ALL CONNECTIONS AND GRIND SMOOTH
ALL SURFACES TO BE SHOP PAINTED

CONCRETE RETAINING
WALL HONED FINISH.

1" X 1" CHAMFER
ON TOP OF WALL,
BOTH SIDES

PATIO LEVEL BEYOND

EXISTING CONCRETE
RETAINING WALL - RUB
SMOOTH

ELEVATION - GROUND LEVEL ONLY

SCALE: 1/4" = 1'-0"

1' 2' 4' 8'

ELEVATION - GROUND LEVEL ONLY

SCALE: 1/4" = 1'-0"

1' 2' 4' 8'

3 ELEVATION - DECK LEVEL ONLY

SCALE: 1/4" = 1'-0"

1' 2' 4' 8'

Michael Charek Architects

25 Hartley Streement Maine 0