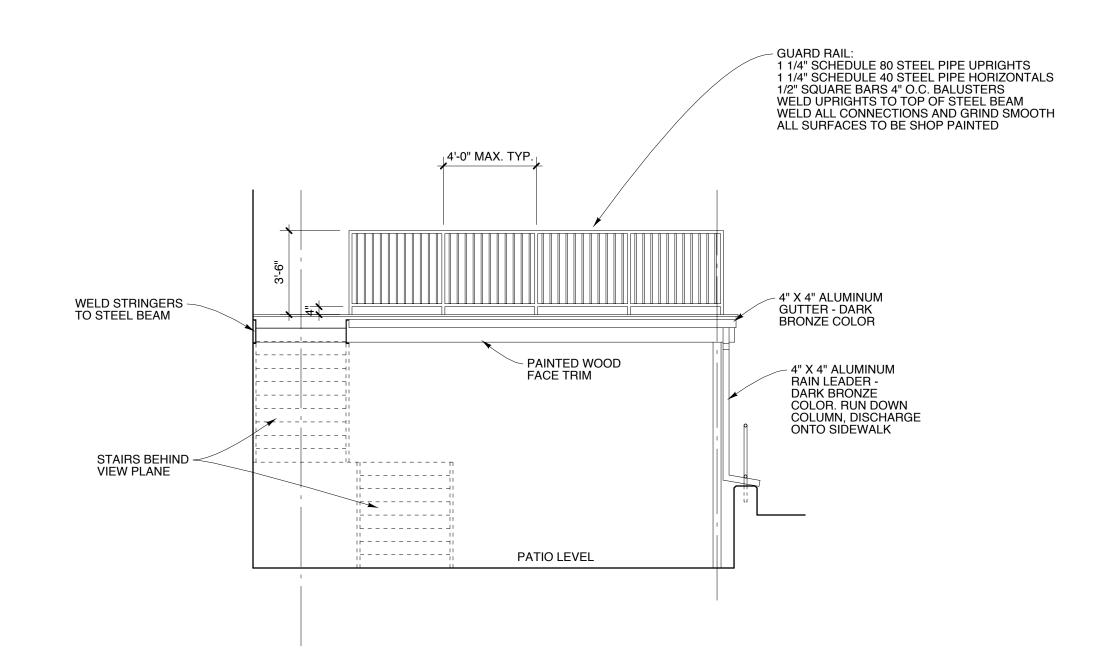

ELEVATION - GROUND LEVEL ONLY

SCALE: 1/4" = 1'-0"

1' 2' 4' 8'

3 ELEVATION - DECK LEVEL ONLY

SCALE: 1/4" = 1'-0"

1' 2' 4' 8'

Michael Charek Architects

25 Hartley Streement Maine 0