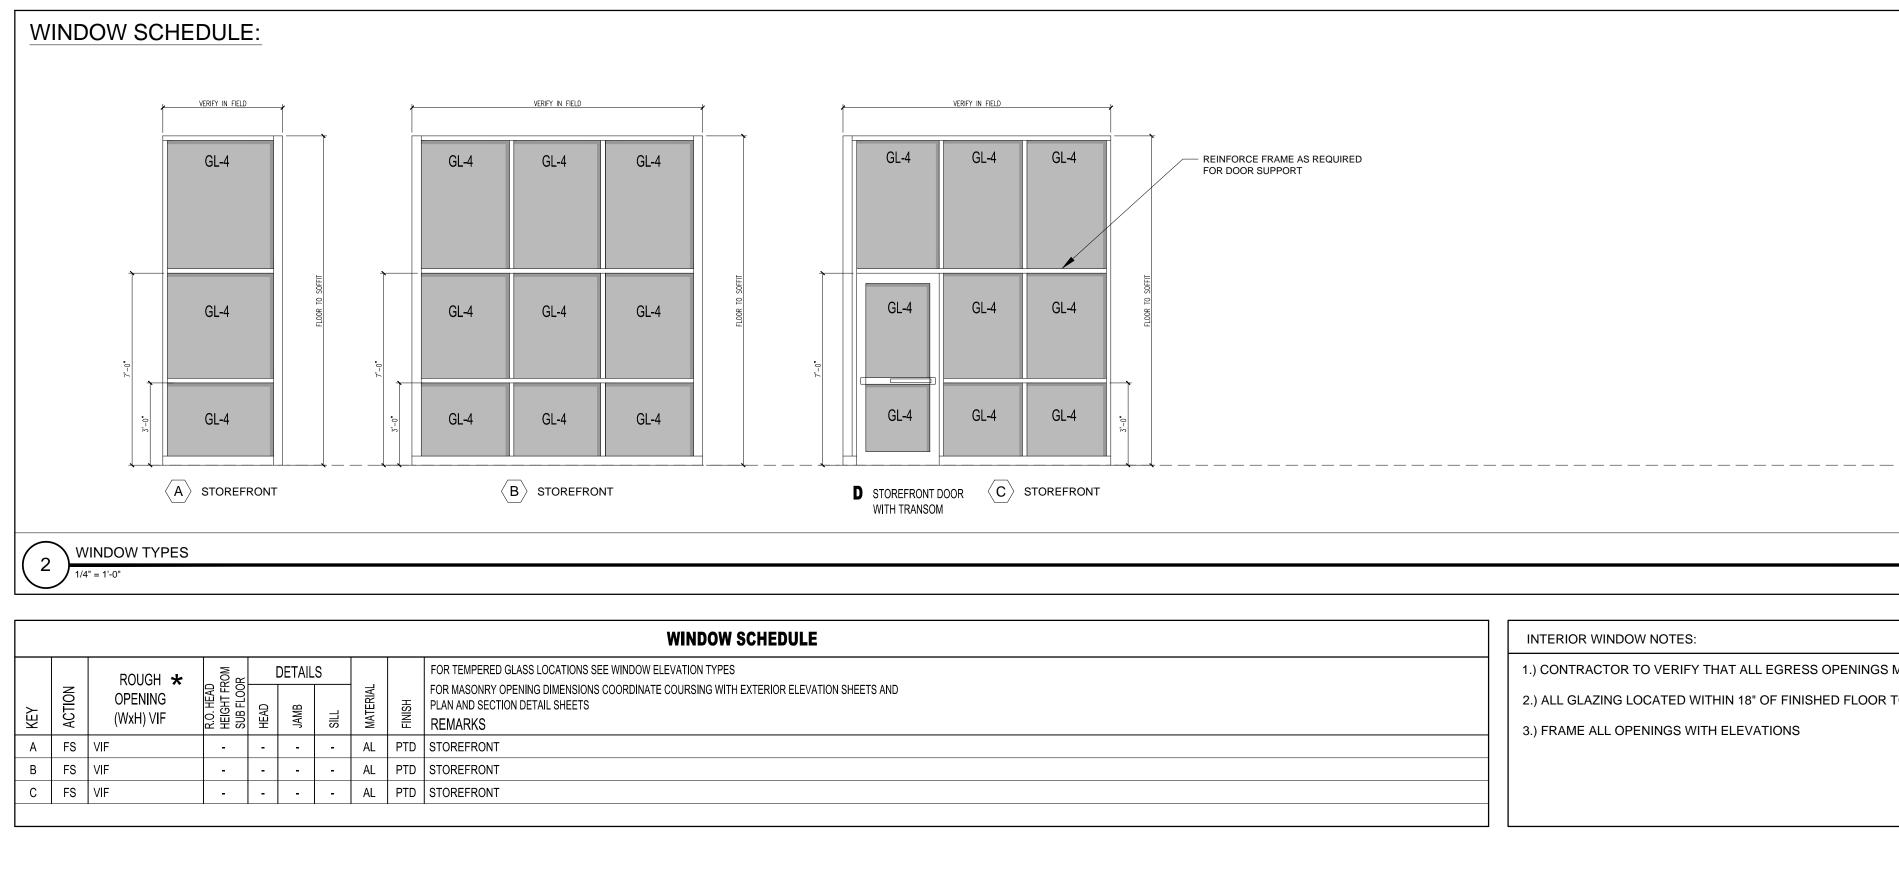

## INTERIOR WINDOW NOTES:

1.) CONTRACTOR TO VERIFY THAT ALL EGRESS OPENINGS MEET EGRESS REQUIREMENTS 2.) ALL GLAZING LOCATED WITHIN 18" OF FINISHED FLOOR TO BE TEMPERED GLASS 3.) FRAME ALL OPENINGS WITH ELEVATIONS