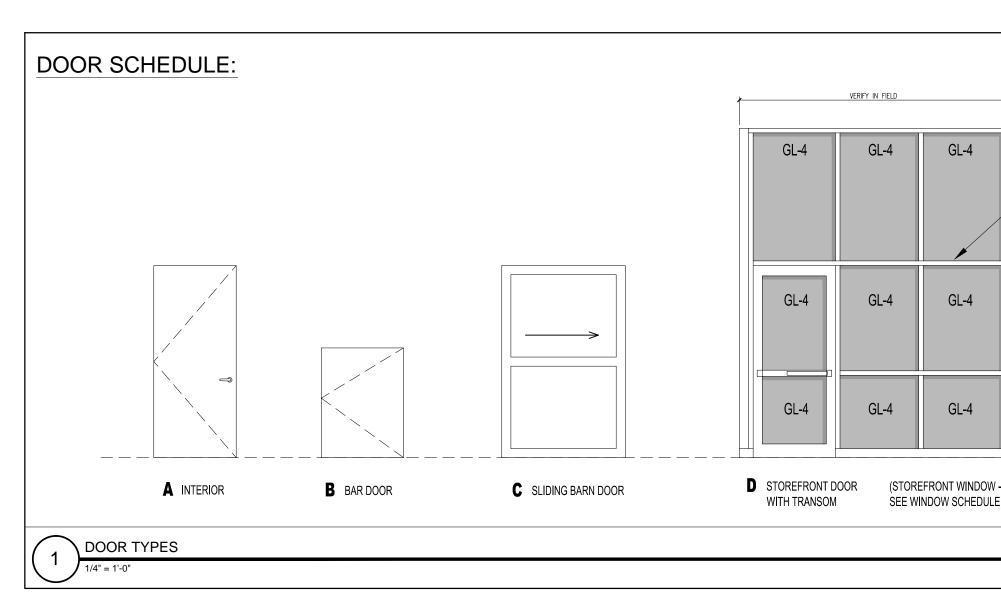

|              |          |      |                |                |                  |                    |            |      |          |           | DO   | OR S | CHE     | DULE   |                          |   |                                                                                                                                             |                                                                                |
|--------------|----------|------|----------------|----------------|------------------|--------------------|------------|------|----------|-----------|------|------|---------|--------|--------------------------|---|---------------------------------------------------------------------------------------------------------------------------------------------|--------------------------------------------------------------------------------|
| DOOR         |          |      |                |                |                  |                    |            |      | FRAME    |           |      |      |         |        | GENERAL                  |   |                                                                                                                                             |                                                                                |
|              |          |      |                | SIZE           |                  |                    |            |      |          |           |      | [    | DETAILS | 6      |                          |   |                                                                                                                                             | HARDWARE KEY<br>MLS - MORTISE LOCK SET                                         |
| GROUND FLOOR | DOOR NO. | ТҮРЕ | WIDTH          | HEIGHT         | THICKNESS        | MATERIAL<br>FINISH | INSULATED  | ТҮРЕ | MATERIAL | THRESHOLD | HEAD | JAMB | SILL    | CLOSER | FIRE RATING<br>(MINUTES) |   | INCO-MORTISE LOCK SET<br>SPECIFICATION SECTION<br>PR - PRIVACY SET<br>PS - PASSAGE SET<br>LP - LEVER PULL<br>PH - PEEPHOLE LENSE<br>REMARKS |                                                                                |
|              | 001.1    | A    | 3'-0"          | 7'-0"          | 1-3/8"           | WD                 | PTD        | N    | 2        | STL       | -    | -    | -       | -      | -                        | - | -                                                                                                                                           | -                                                                              |
|              | 002.1    | A    | 3'-0"          | 7'-0"          | 1-3/8"           | WD                 | PTD        | N    | 2        | STL       | -    | -    | -       | -      | -                        | - | -                                                                                                                                           | -                                                                              |
|              | 003.1    | A    | 3'-0"          | 7'-0"          | 1-3/8"           | WD                 | PTD        | Y    | 2        | STL       | -    | -    | -       | -      | Y                        | - | -                                                                                                                                           | -                                                                              |
| SECOND FLOOR | 102.1    | BB   | 3'-0"<br>3'-0" | 3'-0"<br>3'-0" | 1-3/8"<br>1-3/8" | WD<br>WD           | PTD<br>PTD | N    | -        | WD<br>WD  | -    | -    | -       | -      | -                        | - | -                                                                                                                                           | BAR HALF DOOR WITH PANIC PUSH HARDWAR<br>BAR HALF DOOR WITH PANIC PUSH HARDWAR |
|              | 103.1    | С    | VIF            | VIF            | 1-3/8"           | WD                 | PTD        | N    | -        | WD        | -    | -    | -       | -      | -                        | - | -                                                                                                                                           | RECESSED PANEL BARN DOOR WITH STAINLE                                          |
|              | 107.1    | A    | 3'-0"          | 7'-0"          | 1-3/8"           | WD                 | PTD        | Y    | 2        | STL       | -    | -    | -       | -      | Y                        | - | -                                                                                                                                           | -                                                                              |
|              | 108.1    | A    | 3'-0"          | 7'-0"          | 1-3/8"           | WD                 | PTD        | Y    | 2        | STL       | -    | -    | -       | -      | Y                        | - | -                                                                                                                                           | -                                                                              |
|              | 109.1    | A    | 3'-0"          | 7'-0"          | 1-3/8"           | WD                 | PTD        | N    | 2        | STL       | -    | -    | -       | -      | -                        | - | -                                                                                                                                           | -                                                                              |
|              |          | D    | 3'-0"          | 7'-0"          |                  | AL                 | _          |      |          | _         |      | _    | _       | _      | Y                        |   | _                                                                                                                                           | THERMALLY BROKEN STOREFRONT DOOR WI                                            |

| REINFORCE FRAME AS REQUIRED<br>FOR DOOR SUPPORT | DOOR NOTES:<br>1.) ALL DOORS TO BE SOLID CORE |
|-------------------------------------------------|-----------------------------------------------|
| FLOOR TO SOFFIT                                 |                                               |
|                                                 |                                               |
| )                                               |                                               |

| ARDWARE SEE DOOR HARDWARE<br>CTION 08710 |  |
|------------------------------------------|--|
|                                          |  |
|                                          |  |
|                                          |  |
|                                          |  |
|                                          |  |
|                                          |  |
| VARE                                     |  |
| NLESS STEEL HARDEWARE AND KEEPERS        |  |
|                                          |  |
|                                          |  |
| WITH TRANSOM WINDOW ABOVE                |  |
|                                          |  |
|                                          |  |