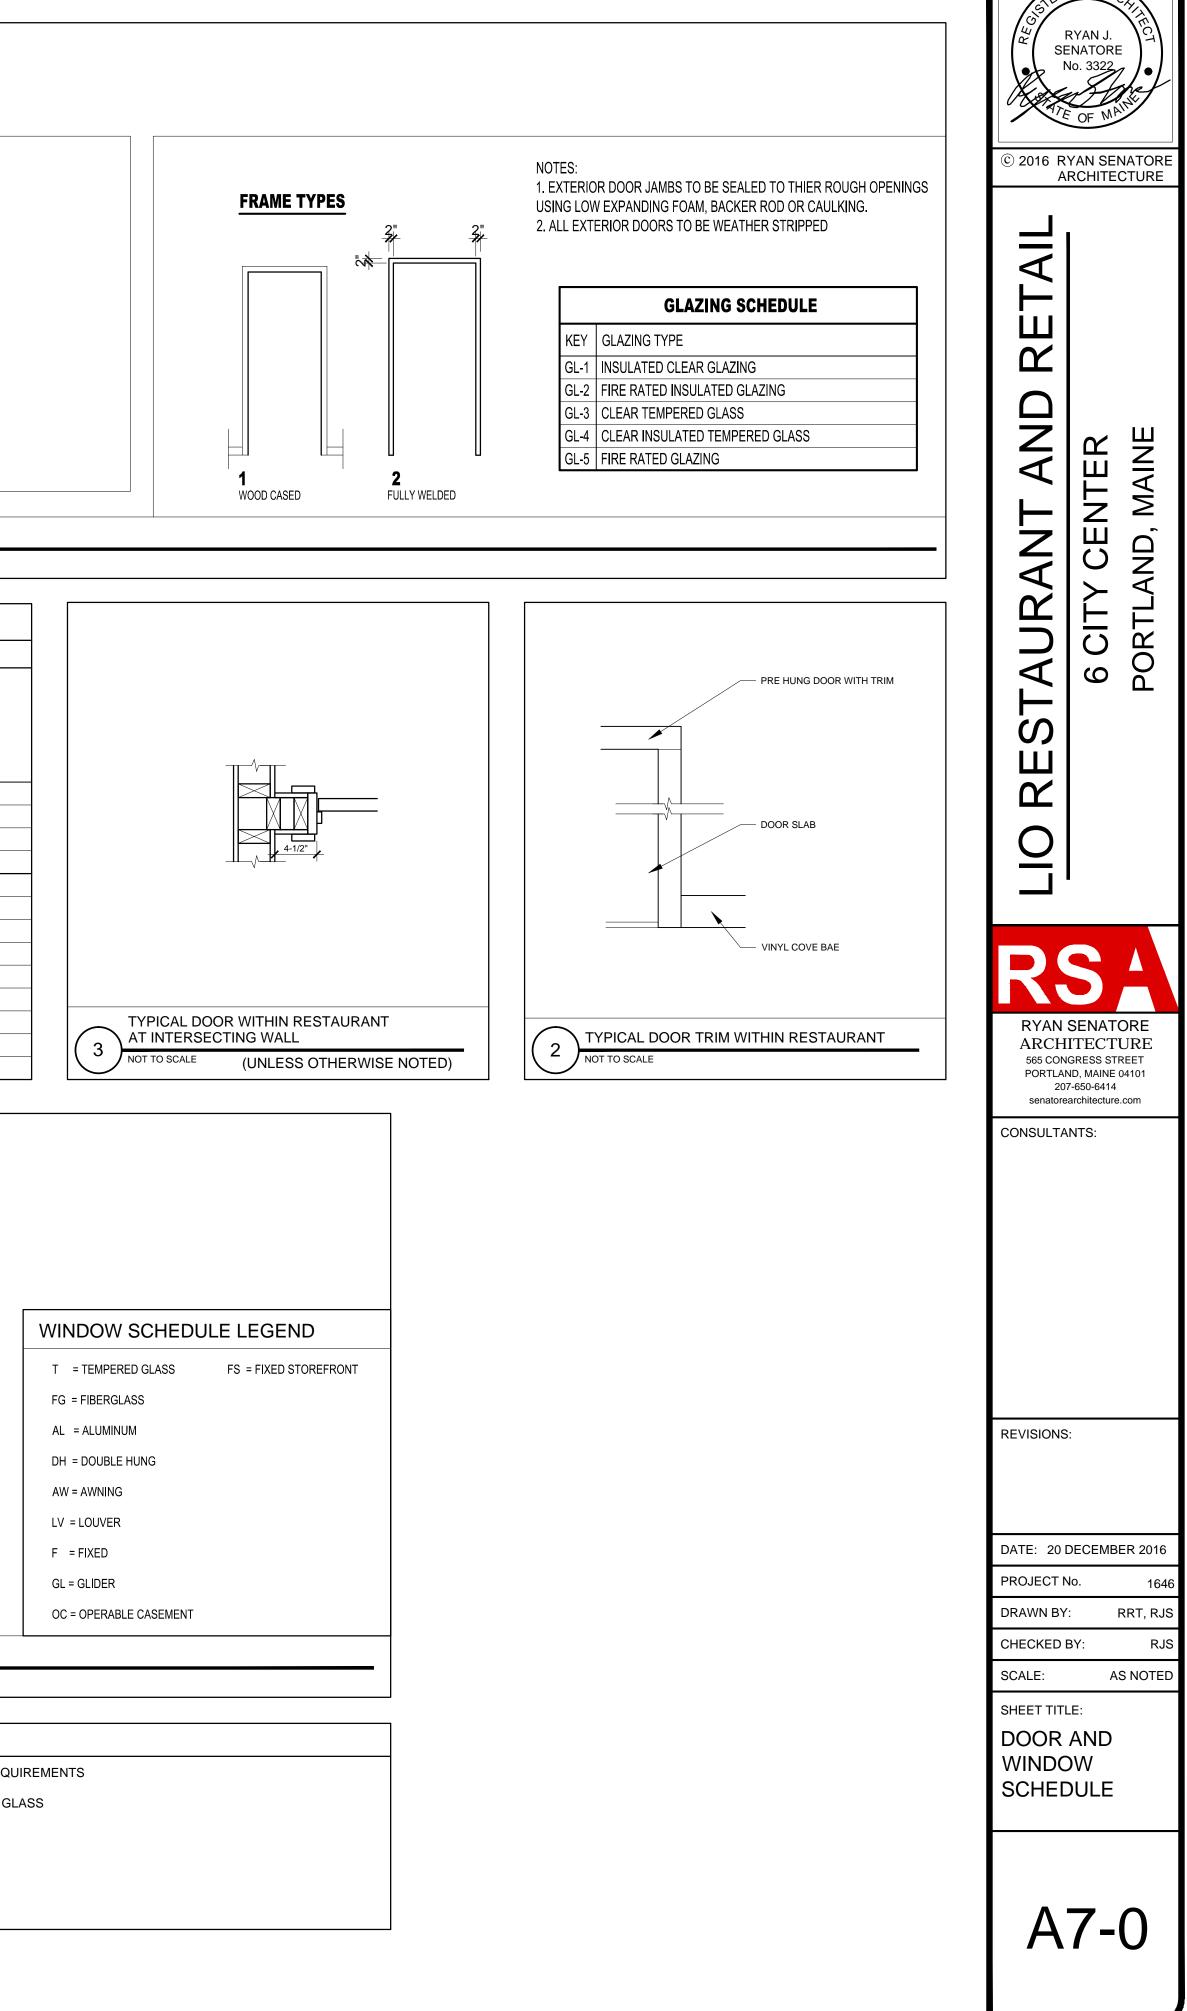

|                                               |

| ARDWARE SEE DOOR HARDWARE<br>CTION 08710 |  |
|------------------------------------------|--|
|                                          |  |
|                                          |  |
|                                          |  |
|                                          |  |
|                                          |  |
|                                          |  |
| VARE                                     |  |
| NLESS STEEL HARDEWARE AND KEEPERS        |  |
|                                          |  |
|                                          |  |
| WITH TRANSOM WINDOW ABOVE                |  |
|                                          |  |
|                                          |  |



## INTERIOR WINDOW NOTES:

1.) CONTRACTOR TO VERIFY THAT ALL EGRESS OPENINGS MEET EGRESS REQUIREMENTS 2.) ALL GLAZING LOCATED WITHIN 18" OF FINISHED FLOOR TO BE TEMPERED GLASS 3.) FRAME ALL OPENINGS WITH ELEVATIONS