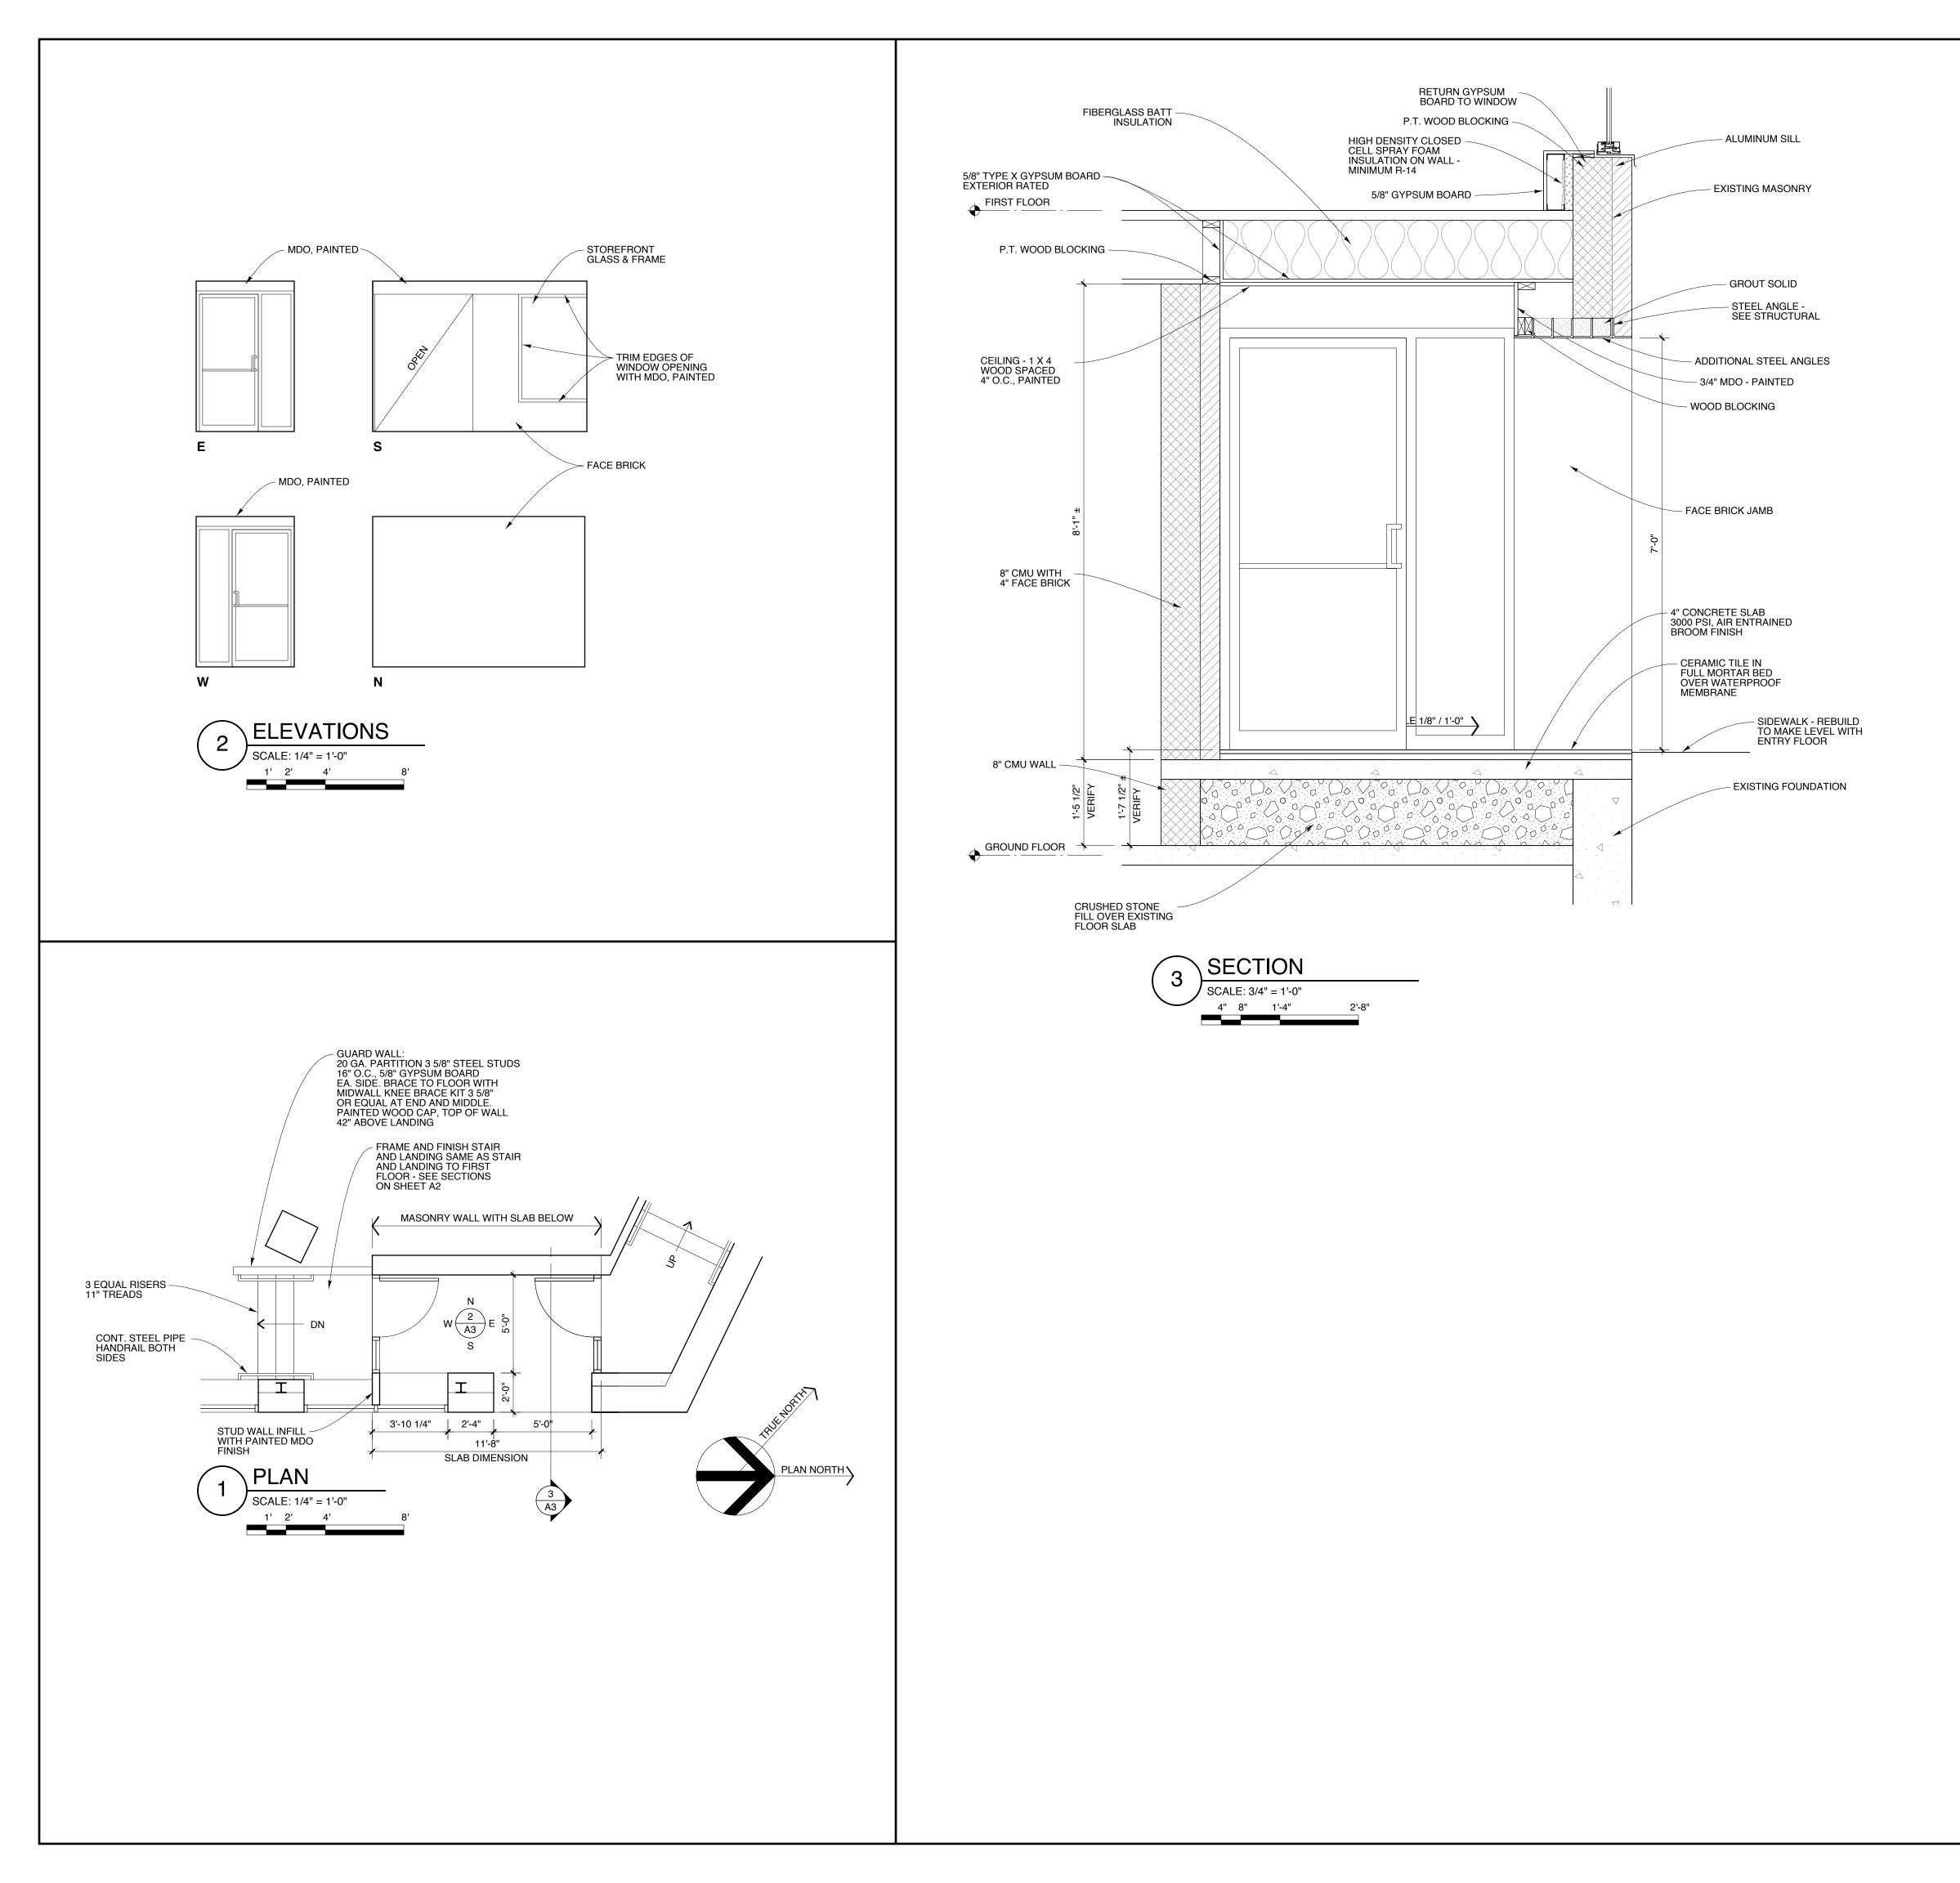

NOTE: WORK SHOWN ON THIS SHEET HAS BEEN PREVIOUSLY PERMITTED UNDER 2016-02384, DATED 9/21/16, AND IS INCLUDED HERE FOR ILLUSTRATION PURPOSES.