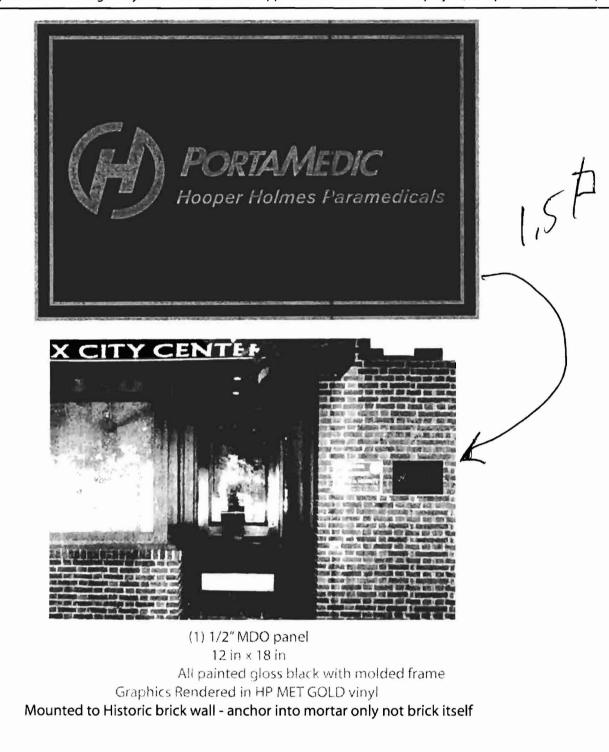

| Location/Address of Construction:                                                                                                                                                                                                    | Dx City Center -                                                                                             | Dirthand-me                                                                                                                                        |
|--------------------------------------------------------------------------------------------------------------------------------------------------------------------------------------------------------------------------------------|--------------------------------------------------------------------------------------------------------------|----------------------------------------------------------------------------------------------------------------------------------------------------|
| Tax Assessor's Chart, Block & Lot<br>Chart# Block# Lot#                                                                                                                                                                              | Winer:                                                                                                       | DURTLANG-MC<br>Telephone:                                                                                                                          |
|                                                                                                                                                                                                                                      | MARK KIRMINOK                                                                                                | num 22-0196                                                                                                                                        |
| Lessee/Buyer's Name (If Applicable)<br><i>Poetamedic</i><br><i>Benergy T. Wixen</i>                                                                                                                                                  | Contractor name, address & telephone:                                                                        | Total s.f. of signage x \$2.00<br>Per s.f. plus \$30.00/\$65.00<br>For H.D. signage= Total<br>Fee: \$<br>Awning Fee= cost of work<br>Total Fee: \$ |
|                                                                                                                                                                                                                                      | a t This I                                                                                                   |                                                                                                                                                    |
| Who should we contact when the permit is read                                                                                                                                                                                        | y Seventy . Mixan phone:                                                                                     | 761-1514, W.D.N.                                                                                                                                   |
| Tenant/allocated building space frontage (for                                                                                                                                                                                        | eet) (Length) (Height)<br>Single Tenant or Multi Tenant Lot                                                  | Sofeet pringer a                                                                                                                                   |
| Lot Frontage (feet) )                                                                                                                                                                                                                | Single Tenant of Multi Tenant Lot                                                                            | MULTE DOLL                                                                                                                                         |
| Current Specific use:                                                                                                                                                                                                                |                                                                                                              | x SIC QUI                                                                                                                                          |
| Proposed Use: C + i                                                                                                                                                                                                                  | <u>Ce</u>                                                                                                    | O                                                                                                                                                  |
| Information on proposed sign(s):<br>Freestanding (e.g., pole) sign? Yes<br>Bldg. wall sign? (attached to bldg) Yes                                                                                                                   | No Dimensions proposed:<br>No Dimensions proposed: #                                                         | Height from grader                                                                                                                                 |
| Proposed awning? YesNo X Is aw<br>Height of awning: Length of<br>Is there any communication, message, tradem<br>If yes, total s.f. of panels w/communications,                                                                       | awning: Depth:<br>hark or symbol on it? Yes No                                                               | - 1,1+65                                                                                                                                           |
| Information on existing and previously perm<br>Freestanding (e.g., pole) sign? Yes<br>Bldg. wall sign? (attached to bldg) Yes<br>Awning? Yes No Sq. ff. are                                                                          | nitted sign(s):<br>No Dimensions:<br>No Dimensions:<br>ea of awning w/communication:                         | × 18 IN - langues iff                                                                                                                              |
| A site sketch and building sketch showing ex<br>Sketches and/or pictures of proposed signa                                                                                                                                           |                                                                                                              |                                                                                                                                                    |
| Please submit all of the information of Failure to do so may result in the aut                                                                                                                                                       | · · · ·                                                                                                      | cation Checklist.                                                                                                                                  |
| In order to be sure the City fully understands the<br>additional information prior to the issuance of a<br>Building Inspections office, room 315 City Hall                                                                           | permit. For further information visit us on-li                                                               |                                                                                                                                                    |
| I hereby certify that I am the Owner of record of the<br>authorized by the owner to make this application as h<br>a permit for work described in this application is issue<br>areas covered by this permit at any reasonable hour to | uis/her authorized agent. I agree to conform to all<br>ed, I certify that the Code Official's authorized rep | applicable aws of this jurisdiction. In addition, i resentative shall have the authority to enter all                                              |