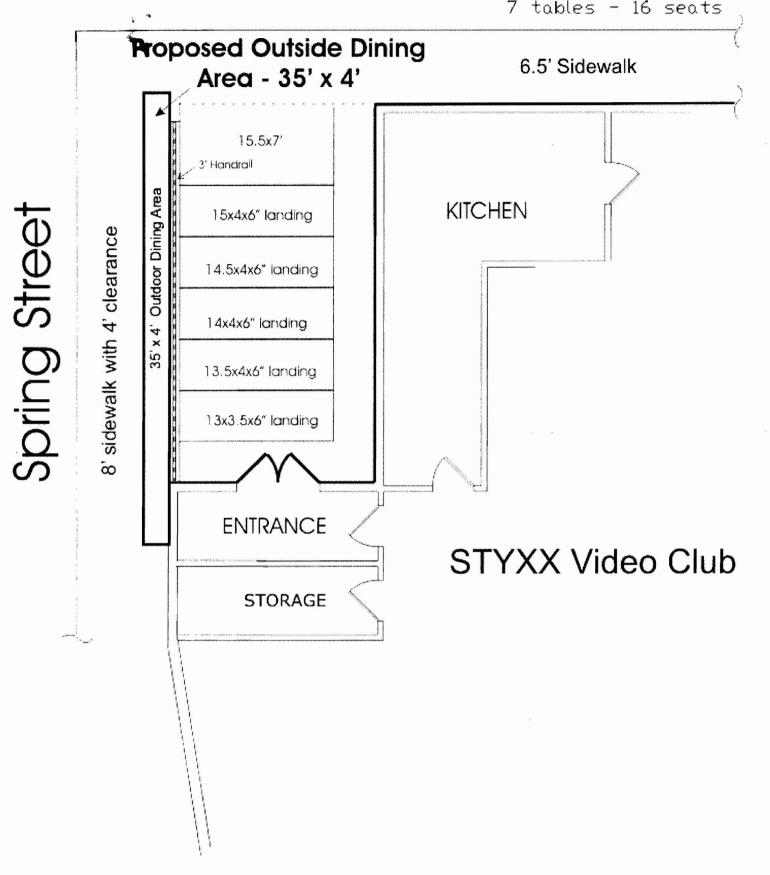

|                                                                                    |                                                                                                   |                                                                                                                                                                            |        |



## Cross Street

3 SPRING STREET PORTLAND, ME 04101

Proposed Dutdoor Dining 8/2009 7 tables - 16 seats









## Cross Street

3 SPRING STREET PORTLAND, ME 04101

Proposed Outdoor Dining 7/2009 7 tables - 16 seats









From: Alexandra Murphy
To: Lannie Dobson
Date: 8/25/2009 3:25:26 PM
Subject: Styxx VC, 3 Spring St

The City Council approved the outdoor dining. You may issue their permit. Thanks.

Alexandra J. P. Murphy
Business License Administrator
City Clerk Department
389 Congress Street
Portland, ME 04101
(207) 874-8557 phone
(207) 874-8612 fax

CC: Tammy Munson