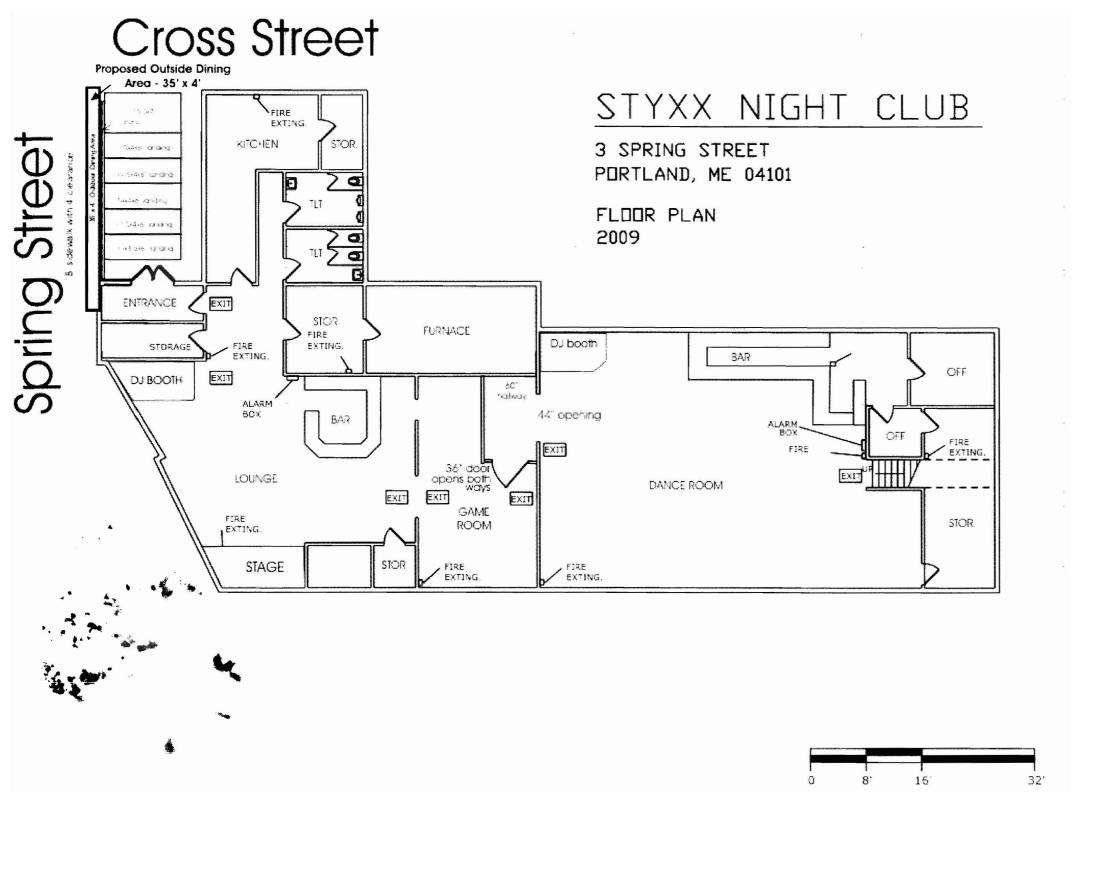

|                                                                                    |                                                                                                   |                                                                                                                                                                            |        |



## Cross Street

3 SPRING STREET PORTLAND, ME 04101

Proposed Dutdoor Dining 8/2009 7 tables - 16 seats









## Cross Street

3 SPRING STREET PORTLAND, ME 04101

Proposed Outdoor Dining 7/2009 7 tables - 16 seats









From: Alexandra Murphy
To: Lannie Dobson
Date: 8/25/2009 3:25:26 PM
Subject: Styxx VC, 3 Spring St

The City Council approved the outdoor dining. You may issue their permit. Thanks.

Alexandra J. P. Murphy
Business License Administrator
City Clerk Department
389 Congress Street
Portland, ME 04101
(207) 874-8557 phone
(207) 874-8612 fax

CC: Tammy Munson