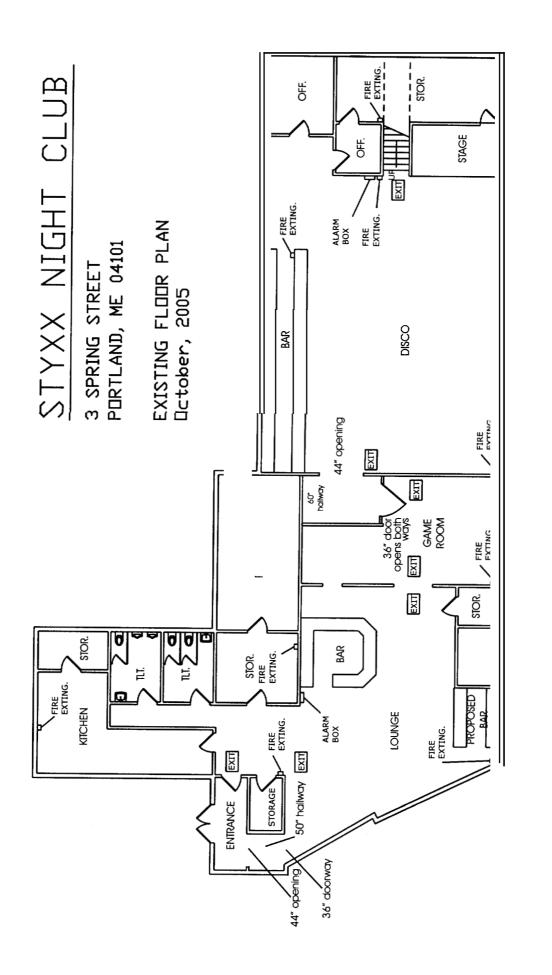

| City of Po                                       | rtland. Maine - Bı             | uilding or Use Permit                                   |            | Permit No:           | Date Applied For:     | CBL:                             |  |
|--------------------------------------------------|--------------------------------|---------------------------------------------------------|------------|----------------------|-----------------------|----------------------------------|--|
| ·                                                | ,                              | : (207) 874-8703, <b>Fax:</b> (2                        |            | 6 05-1495            | 10/13/2005            | 032 P004001                      |  |
| Location of Construction: Owner Name:            |                                |                                                         |            | Owner Address:       |                       | Phone:                           |  |
| 6 CITY CTF                                       | ł                              | CITY CENTER PROP                                        | ERTIES LLC | 6 CITY CENTER        | STE 201               |                                  |  |
| Business Name                                    | :                              | Contractor Name:                                        |            | Contractor Address:  |                       | Phone                            |  |
|                                                  |                                | neil margulis                                           |            | 3 Spring St Portlan  | nd                    | (207) 828-0822                   |  |
| Lessee/Buyer's                                   | Name                           | Phone:                                                  |            | Permit Type:         |                       |                                  |  |
|                                                  |                                |                                                         |            | Alterations - Com    | mercial               |                                  |  |
| Commercial                                       | remove door and retu           | ırn to original floor plan                              | Remo       | we door and return t | o original floor plan |                                  |  |
| Dept: His<br>Note:                               | torical Status:                | Approved                                                | Reviewer   | : Deborah Andrew     | 11                    | te: 10/28/2005<br>Ok to Issue: ☑ |  |
| Dept: Zon<br>Note:                               | ing Status:                    | Approved                                                | Reviewer   | : Marge Schmucka     |                       | te: 10/27/2005<br>Ok to Issue: □ |  |
| Dept: Bui<br>Note:<br>1) Must obs                | -                              | Approved with Conditions<br>prescribed by the State and |            | Mike Nugent          | Approval Da           | te: 11/09/2005<br>Ok to Issue: ☑ |  |
| <b>Dept:</b> Fire<br><b>Note:</b><br>1) Maintain | Status:<br>all NFPA standards. | Approved                                                | Reviewer   | Jay Kelley           | Approval Da           | te: 10/28/2005<br>Ok to Issue: ☑ |  |

## **Comments:**

11/7/2005-mjn: need actual allowable occupant load and the actual widths of both means of egress and is the building sprinkled?? Left voicemail w/ applicant Received!!

|                                                                                                                                                                                                                                                                       |                                                                  | (B.                                                         | ASEM              | ENT)                                       |  |
|-----------------------------------------------------------------------------------------------------------------------------------------------------------------------------------------------------------------------------------------------------------------------|------------------------------------------------------------------|-------------------------------------------------------------|-------------------|--------------------------------------------|--|
| Total Square Footage of Proposed Structure                                                                                                                                                                                                                            |                                                                  | Square Footage of Lot                                       |                   |                                            |  |
| Tax Assessor's Chart, Block & Lot      Chart#    Block#    Lot#      732    7    004                                                                                                                                                                                  | Owner:<br>N M                                                    | MARGULIS                                                    |                   | Telephone:<br>207–<br>828-0822             |  |
| Lessee/Buyer's Name (If Applicable)<br>STYXX<br>NGAL MARCULS                                                                                                                                                                                                          | Applicant name, address & telephone:<br>MARGULIS<br>3 SPRING ST, |                                                             | W                 | cost Of 500,<br>Work \$ 500,<br>Fee: \$ 20 |  |
| Current Specific use:<br>Proposed Specific use:                                                                                                                                                                                                                       | PORTO                                                            | CAWD 04101                                                  | C                 | of O Fee: \$                               |  |
| Project description: APPROX. / YEAR<br>DOOK AT OUT<br>THE EXTRA '-<br>TO I YEAR AGO                                                                                                                                                                                   | ACC S<br>KANCE,<br>DOOK.<br>AND PRE                              | TYXX ADED .<br>WE WOULD L<br>THIS WILL MA<br>YOUT CUSTOMERS | AN<br>IKE<br>KE I | EXTRA<br>TO REMOVE<br>T SIMILAR            |  |
| Contractor's name, address & telephone:<br>Who should we contact when the permit is read<br>Mailing address:<br>$\int \partial_{1} \int \partial_{2} k / 53.53$<br>$\int \partial_{1} \int \partial_{2} k / 53.53$<br>$\int \partial_{1} \int \partial_{2} k / 53.53$ | ly: NE                                                           | 17005E<br>ML MARGUL( <u>)</u><br>207-828-082:               |                   |                                            |  |