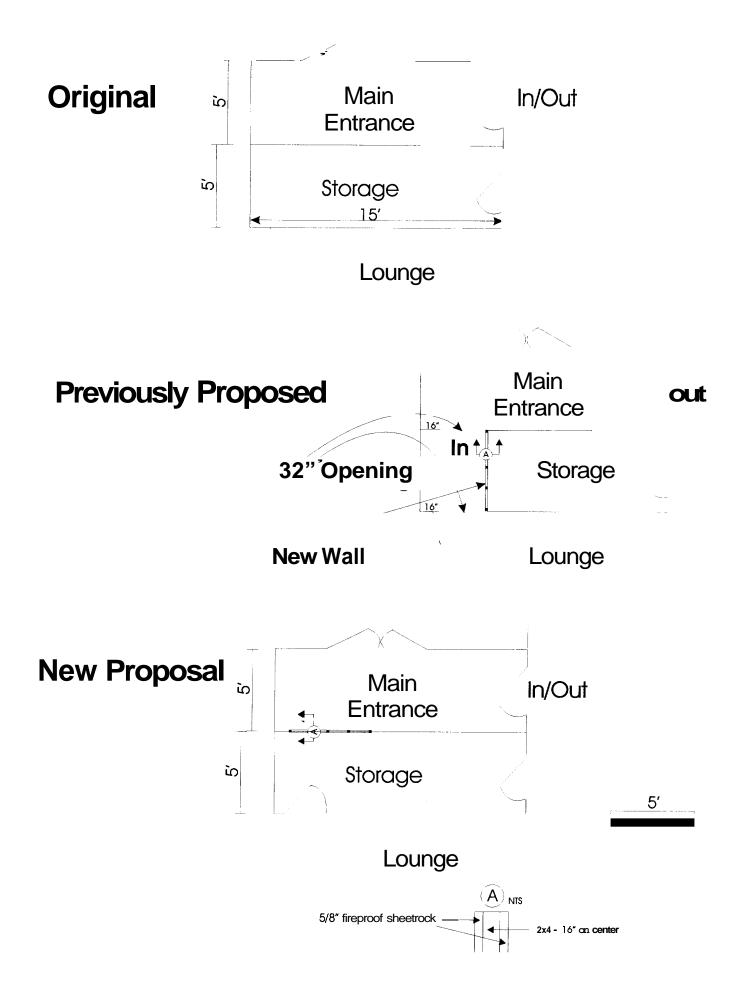

|                                                                                                                                                                                                                                                                       |                                                                  | (B.                                                         | ASEM              | ENT)                                       |  |
|-----------------------------------------------------------------------------------------------------------------------------------------------------------------------------------------------------------------------------------------------------------------------|------------------------------------------------------------------|-------------------------------------------------------------|-------------------|--------------------------------------------|--|
| Total Square Footage of Proposed Structure                                                                                                                                                                                                                            |                                                                  | Square Footage of Lot                                       |                   |                                            |  |
| Tax Assessor's Chart, Block & Lot      Chart#    Block#    Lot#      732    7    004                                                                                                                                                                                  | Owner:<br>N M                                                    | MARGULIS                                                    |                   | Telephone:<br>207–<br>828-0822             |  |
| Lessee/Buyer's Name (If Applicable)<br>STYXX<br>NGAL MARCULS                                                                                                                                                                                                          | Applicant name, address & telephone:<br>MARGULIS<br>3 SPRING ST, |                                                             | W                 | cost Of 500,<br>Work \$ 500,<br>Fee: \$ 20 |  |
| Current Specific use:<br>Proposed Specific use:                                                                                                                                                                                                                       | PORTO                                                            | CAWD 04101                                                  | C                 | of O Fee: \$                               |  |
| Project description: APPROX. / YEAR<br>DOOK AT OUT<br>THE EXTRA '-<br>TO I YEAR AGO                                                                                                                                                                                   | ACC S<br>KANCE,<br>DOOK.<br>AND PRE                              | TYXX ADED .<br>WE WOULD L<br>THIS WILL MA<br>YOUT CUSTOMERS | AN<br>IKE<br>KE I | EXTRA<br>TO REMOVE<br>T SIMILAR            |  |
| Contractor's name, address & telephone:<br>Who should we contact when the permit is read<br>Mailing address:<br>$\int \partial_{1} \int \partial_{2} k / 53.53$<br>$\int \partial_{1} \int \partial_{2} k / 53.53$<br>$\int \partial_{1} \int \partial_{2} k / 53.53$ | ly: NE                                                           | 17005E<br>ML MARGUL( <u>)</u><br>207-828-082:               |                   |                                            |  |