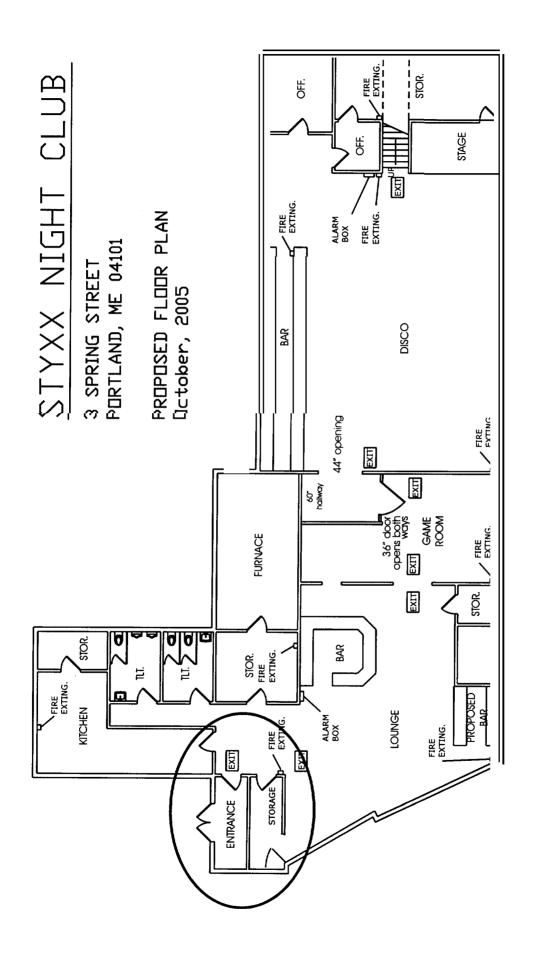

| City of Po                                       | rtland. Maine - Bı             | uilding or Use Permit                                   |            | Permit No:           | Date Applied For:     | CBL:                             |  |
|--------------------------------------------------|--------------------------------|---------------------------------------------------------|------------|----------------------|-----------------------|----------------------------------|--|
| ·                                                | ,                              | : (207) 874-8703, <b>Fax:</b> (2                        |            | 6 05-1495            | 10/13/2005            | 032 P004001                      |  |
| Location of Construction: Owner Name:            |                                |                                                         |            | Owner Address:       |                       | Phone:                           |  |
| 6 CITY CTF                                       | ł                              | CITY CENTER PROP                                        | ERTIES LLC | 6 CITY CENTER        | STE 201               |                                  |  |
| Business Name                                    | :                              | Contractor Name:                                        |            | Contractor Address:  |                       | Phone                            |  |
|                                                  |                                | neil margulis                                           |            | 3 Spring St Portlan  | nd                    | (207) 828-0822                   |  |
| Lessee/Buyer's                                   | Name                           | Phone:                                                  |            | Permit Type:         |                       |                                  |  |
|                                                  |                                |                                                         |            | Alterations - Com    | mercial               |                                  |  |
| Commercial                                       | remove door and retu           | ırn to original floor plan                              | Remo       | we door and return t | o original floor plan |                                  |  |
| Dept: His<br>Note:                               | torical Status:                | Approved                                                | Reviewer   | : Deborah Andrew     | 11                    | te: 10/28/2005<br>Ok to Issue: ☑ |  |
| Dept: Zon<br>Note:                               | ing Status:                    | Approved                                                | Reviewer   | : Marge Schmucka     |                       | te: 10/27/2005<br>Ok to Issue: □ |  |
| Dept: Bui<br>Note:<br>1) Must obs                | -                              | Approved with Conditions<br>prescribed by the State and |            | Mike Nugent          | Approval Da           | te: 11/09/2005<br>Ok to Issue: ☑ |  |
| <b>Dept:</b> Fire<br><b>Note:</b><br>1) Maintain | Status:<br>all NFPA standards. | Approved                                                | Reviewer   | Jay Kelley           | Approval Da           | te: 10/28/2005<br>Ok to Issue: ☑ |  |

## **Comments:**

11/7/2005-mjn: need actual allowable occupant load and the actual widths of both means of egress and is the building sprinkled?? Left voicemail w/ applicant Received!!

|                                                                                                                                                                                                                                                                       |                                                                  | (B.                                                         | ASEM              | ENT)                                       |  |
|-----------------------------------------------------------------------------------------------------------------------------------------------------------------------------------------------------------------------------------------------------------------------|------------------------------------------------------------------|-------------------------------------------------------------|-------------------|--------------------------------------------|--|
| Total Square Footage of Proposed Structure                                                                                                                                                                                                                            |                                                                  | Square Footage of Lot                                       |                   |                                            |  |
| Tax Assessor's Chart, Block & Lot      Chart#    Block#    Lot#      732    7    004                                                                                                                                                                                  | Owner:<br>N M                                                    | MARGULIS                                                    |                   | Telephone:<br>207–<br>828-0822             |  |
| Lessee/Buyer's Name (If Applicable)<br>STYXX<br>NGAL MARCULS                                                                                                                                                                                                          | Applicant name, address & telephone:<br>MARGULIS<br>3 SPRING ST, |                                                             | W                 | cost Of 500,<br>Work \$ 500,<br>Fee: \$ 20 |  |
| Current Specific use:<br>Proposed Specific use:                                                                                                                                                                                                                       | PORTO                                                            | CAWD 04101                                                  | C                 | of O Fee: \$                               |  |
| Project description: APPROX. / YEAR<br>DOOK AT OUT<br>THE EXTRA '-<br>TO I YEAR AGO                                                                                                                                                                                   | ACC S<br>KANCE,<br>DOOK.<br>AND PRE                              | TYXX ADED .<br>WE WOULD L<br>THIS WILL MA<br>YOUT CUSTOMERS | AN<br>IKE<br>KE I | EXTRA<br>TO REMOVE<br>T SIMILAR            |  |
| Contractor's name, address & telephone:<br>Who should we contact when the permit is read<br>Mailing address:<br>$\int \partial_{1} \int \partial_{2} k / 53.53$<br>$\int \partial_{1} \int \partial_{2} k / 53.53$<br>$\int \partial_{1} \int \partial_{2} k / 53.53$ | ly: NE                                                           | 17005E<br>ML MARGUL( <u>)</u><br>207-828-082:               |                   |                                            |  |