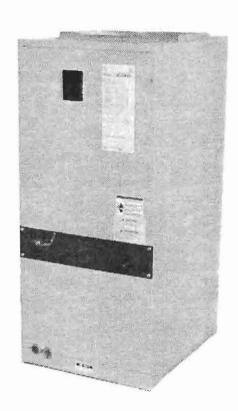

#### SINGLE PIECE AIR HANDLERS

HEAT PUMP MODELS F2RP / F2FP018 THRU 060 F3RP / F3FP018 THRU 060 COOLING MODELS F2RC / F2FC 024 THRU 036

CAUTION: READ ALL SAFETY GUIDES BEFORE YOU STAKT TO INSTALL YOUR UNIT.

SAVE THIS MANUAL

035-14520-001 Rev. B (0803)

York - A/c Unit

Roof

Bit sitting on 4X4

pressure treated

Sleepers

60'xa6'xd2" Old unit 10 110 lbs Evap
Old unit 156 lbs Cond
50'x24x22" New unit - 106 lbs Evap
New unit - 142 lbs Cond