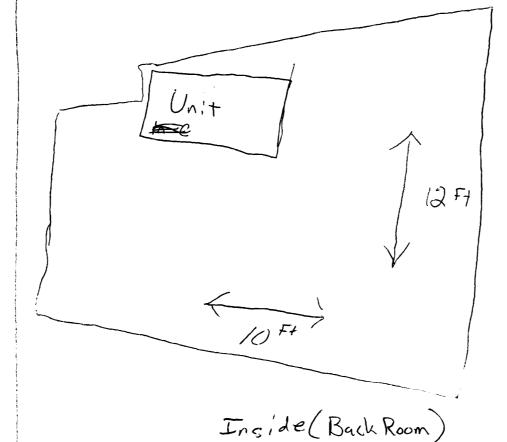

SAVE THIS MANUAL

035-14520-001 Rev. B (0803)

York - A/c Unit

Roof

Bit sitting on 4X4

pressure treated

Sleepers

60'xa6'xd2" Old unit 10 110 lbs Evap
Old unit 156 lbs Cond
50'x24x22" New unit - 106 lbs Evap
New unit - 142 lbs Cond

Size of Duct

22/3×103/8 Same as Old Duct

\*\*Using All Exsiting Duct Work #