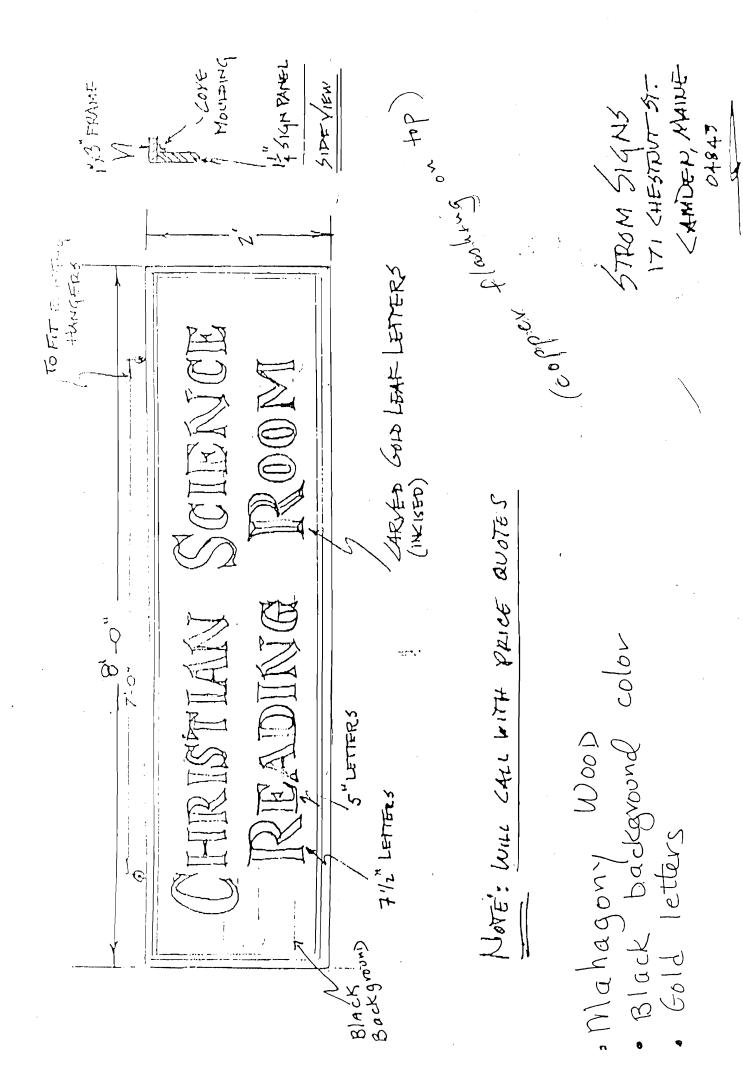

## City of Portland, Maine - Building or Use Permit Application 389 Congress Street, 04101, Tel: (207) 874-8703, FAX: 874-8716

| Location of Construction: 4 City Center                                                                                                                         |             | Owner:                 |             | Phone:                                                                                       |                 |             |                     | Permit                                | Permit No:                                                                |              |  |
|-----------------------------------------------------------------------------------------------------------------------------------------------------------------|-------------|------------------------|-------------|----------------------------------------------------------------------------------------------|-----------------|-------------|---------------------|---------------------------------------|---------------------------------------------------------------------------|--------------|--|
|                                                                                                                                                                 |             | Lessee/Buyer's Name:   |             |                                                                                              | Phone: Business |             | :Name:              |                                       |                                                                           |              |  |
| Owner Address.                                                                                                                                                  | 1           | ian Science Rea        | ading R     | 1                                                                                            | st flo          | 1           | n variic.           |                                       |                                                                           |              |  |
| ntractor Name: Address: Phone:                                                                                                                                  |             |                        |             |                                                                                              |                 |             |                     | Permit                                | Permit Issued:                                                            |              |  |
|                                                                                                                                                                 | Room        | 4 City Center          | Ptld,       | ME 0410                                                                                      | i               | 772-09      | 996                 |                                       |                                                                           |              |  |
| Past Use:                                                                                                                                                       | Proposed    |                        |             | COST OF                                                                                      |                 |             | PERMIT FEE:         |                                       |                                                                           |              |  |
|                                                                                                                                                                 |             |                        |             | \$                                                                                           |                 |             | \$ 28.20            |                                       |                                                                           |              |  |
| Study Room/Retail                                                                                                                                               | Same        |                        |             | FIRE DEPT. □ Approved                                                                        |                 | INSPECTION: |                     |                                       |                                                                           |              |  |
| beauty Noom, Needli                                                                                                                                             |             | ame                    |             |                                                                                              | □ De            |             | Use Group: Type:    |                                       |                                                                           |              |  |
|                                                                                                                                                                 |             |                        |             |                                                                                              |                 | •           |                     | Zone:                                 | CBL: 032                                                                  | -P-003       |  |
| Proposed Project Description:                                                                                                                                   | ļ           |                        |             | Signature:                                                                                   |                 |             | Signature:          | Zoning                                | Approval:                                                                 |              |  |
| Erect Signage (16 Sq Ft                                                                                                                                         |             |                        |             | PEDESTRIAN ACTIVITIES DISTRICT (P.A.D.)  Action: Approved  Approved with Conditions:  Denied |                 |             |                     | ,                                     | Special Zone or Reviews:                                                  |              |  |
|                                                                                                                                                                 |             |                        |             |                                                                                              |                 |             |                     | ) 50                                  |                                                                           |              |  |
|                                                                                                                                                                 |             |                        |             |                                                                                              |                 |             |                     | _   ~ ~ ~                             |                                                                           |              |  |
|                                                                                                                                                                 |             |                        |             | l                                                                                            | D               | enied       |                     | □□We                                  | tland<br>od Zone                                                          |              |  |
|                                                                                                                                                                 |             |                        |             | Signature:                                                                                   |                 |             | Date:               |                                       | od Zone<br>odivision                                                      |              |  |
| Permit Taken By:                                                                                                                                                |             | Date Applied For:      |             | Signature.                                                                                   |                 |             | Date.               |                                       |                                                                           | lminor □mm □ |  |
| Mary Gresik                                                                                                                                                     |             | Dute Applied 1 of.     | 05 A        | ugust 199                                                                                    | 97 [            |             |                     |                                       |                                                                           |              |  |
| This permit application does not preclude the Applicant(s) from meeting applicable State and Federal rules.                                                     |             |                        |             |                                                                                              |                 |             |                     | <b>Zoning Appeal</b> □ Variance       |                                                                           |              |  |
| •                                                                                                                                                               |             | •                      | cable State | and Federal                                                                                  | rules.          |             |                     | j.                                    | cellaneous                                                                |              |  |
| 2. Building permits do not include plumbing, septic or electrical work.                                                                                         |             |                        |             |                                                                                              |                 |             |                     | ☐ Conditional Use                     |                                                                           |              |  |
| 3. Building permits are void if work is not started within six (6) months of the date of issuance. False informa-                                               |             |                        |             |                                                                                              |                 |             |                     |                                       | □Interpretation                                                           |              |  |
| tion may invalidate a building permit and stop all work                                                                                                         |             |                        |             |                                                                                              |                 |             |                     |                                       | □Approved                                                                 |              |  |
|                                                                                                                                                                 |             |                        |             |                                                                                              |                 |             |                     | ☐ De                                  | nied                                                                      |              |  |
|                                                                                                                                                                 |             |                        |             |                                                                                              |                 |             |                     | H                                     | listoric Pres                                                             | ervation     |  |
|                                                                                                                                                                 |             |                        |             |                                                                                              |                 |             |                     |                                       | ☐ Not in District or Landmark ☐ Does Not Require Review ☐ Requires Review |              |  |
|                                                                                                                                                                 |             |                        |             |                                                                                              |                 |             |                     |                                       |                                                                           |              |  |
|                                                                                                                                                                 |             |                        |             |                                                                                              |                 |             |                     | LIKE                                  | uires Reviev                                                              | V            |  |
|                                                                                                                                                                 |             |                        |             |                                                                                              |                 |             |                     | Action                                | :                                                                         |              |  |
|                                                                                                                                                                 |             | CERTIFICATIO           | N           |                                                                                              |                 |             |                     |                                       | noved                                                                     |              |  |
| I hereby certify that I am the owner of record of the named property, or that the proposed work is authorized by the owner of record and that I have been       |             |                        |             |                                                                                              |                 |             | , ,                 | ☐ Approved ☐ Approved with Conditions |                                                                           |              |  |
| authorized by the owner to make this application a                                                                                                              | -           |                        |             |                                                                                              | •               |             |                     |                                       |                                                                           |              |  |
| if a permit for work described in the application is issued, I certify that the code official's authorized representative shall have the authority to enter all |             |                        |             |                                                                                              |                 |             |                     | r all                                 |                                                                           |              |  |
| areas covered by such permit at any reasonable ho                                                                                                               | ur to enfor | ce the provisions of t | he code(s   | ) applicable to                                                                              | o such p        | ermit       | ·                   | Date: _                               |                                                                           |              |  |
|                                                                                                                                                                 | 11          |                        |             |                                                                                              |                 |             |                     |                                       |                                                                           |              |  |
| Philipp Hools                                                                                                                                                   | 1           |                        |             | (                                                                                            | 05 A110         | ust 199     | 97                  |                                       |                                                                           |              |  |
| SIGNATURE OF APPLICANT Elizabeth Ho                                                                                                                             | eschle      | ADDRESS:               | <del></del> | DATE:                                                                                        | 33 1102         | 177         | PHONE:              |                                       |                                                                           |              |  |
| Litzabeth no                                                                                                                                                    | COCHIE      |                        |             |                                                                                              |                 |             |                     |                                       |                                                                           |              |  |
|                                                                                                                                                                 |             | <del>-</del>           |             | ·                                                                                            |                 |             | - <del></del>       |                                       | [                                                                         |              |  |
| RESPONSIBLE PERSON IN CHARGE OF WORK                                                                                                                            | K, TITLE    |                        |             |                                                                                              |                 |             | PHONE:              | CEO                                   | DISTRICT                                                                  |              |  |
| White-Pe                                                                                                                                                        | rmit Desk   | Green-Assessor's       | Canary      | /-D.P.W. Pi                                                                                  | nk-Pub          | lic File I  | vory Card-Inspector |                                       |                                                                           |              |  |

## SIGNAGE

## PLEASE ANSWER ALL QUESTIONS

| Address: 4 Cety Center Portlandzone: B-5                           |
|--------------------------------------------------------------------|
| owner: Four City Center LL CASSESSORS #:                           |
| Applicant: Christian Science Reading Room<br>(772-0996)            |
| Single Tenant Lot?: Yes No                                         |
| Multi Tenant Lot?: Yes No                                          |
| Freestanding (Ext pole sign)? Yes No Dimensions                    |
| More than (1) one sign?: Yes No Dimensions                         |
| Bldg Wall sign (att to bldg)? Yes No Dimensions                    |
| List all existing signage and their dimensions:                    |
|                                                                    |
| Lot Frontage(feet): 201 Tenant Frontage(feet): 16/12               |
| AWNINGS                                                            |
| Awning?: Yes No Is Awning Backlit?: Yes No                         |
| Is there any comunication, message, trademark or symbol on awning? |
| Height of Awning?:                                                 |