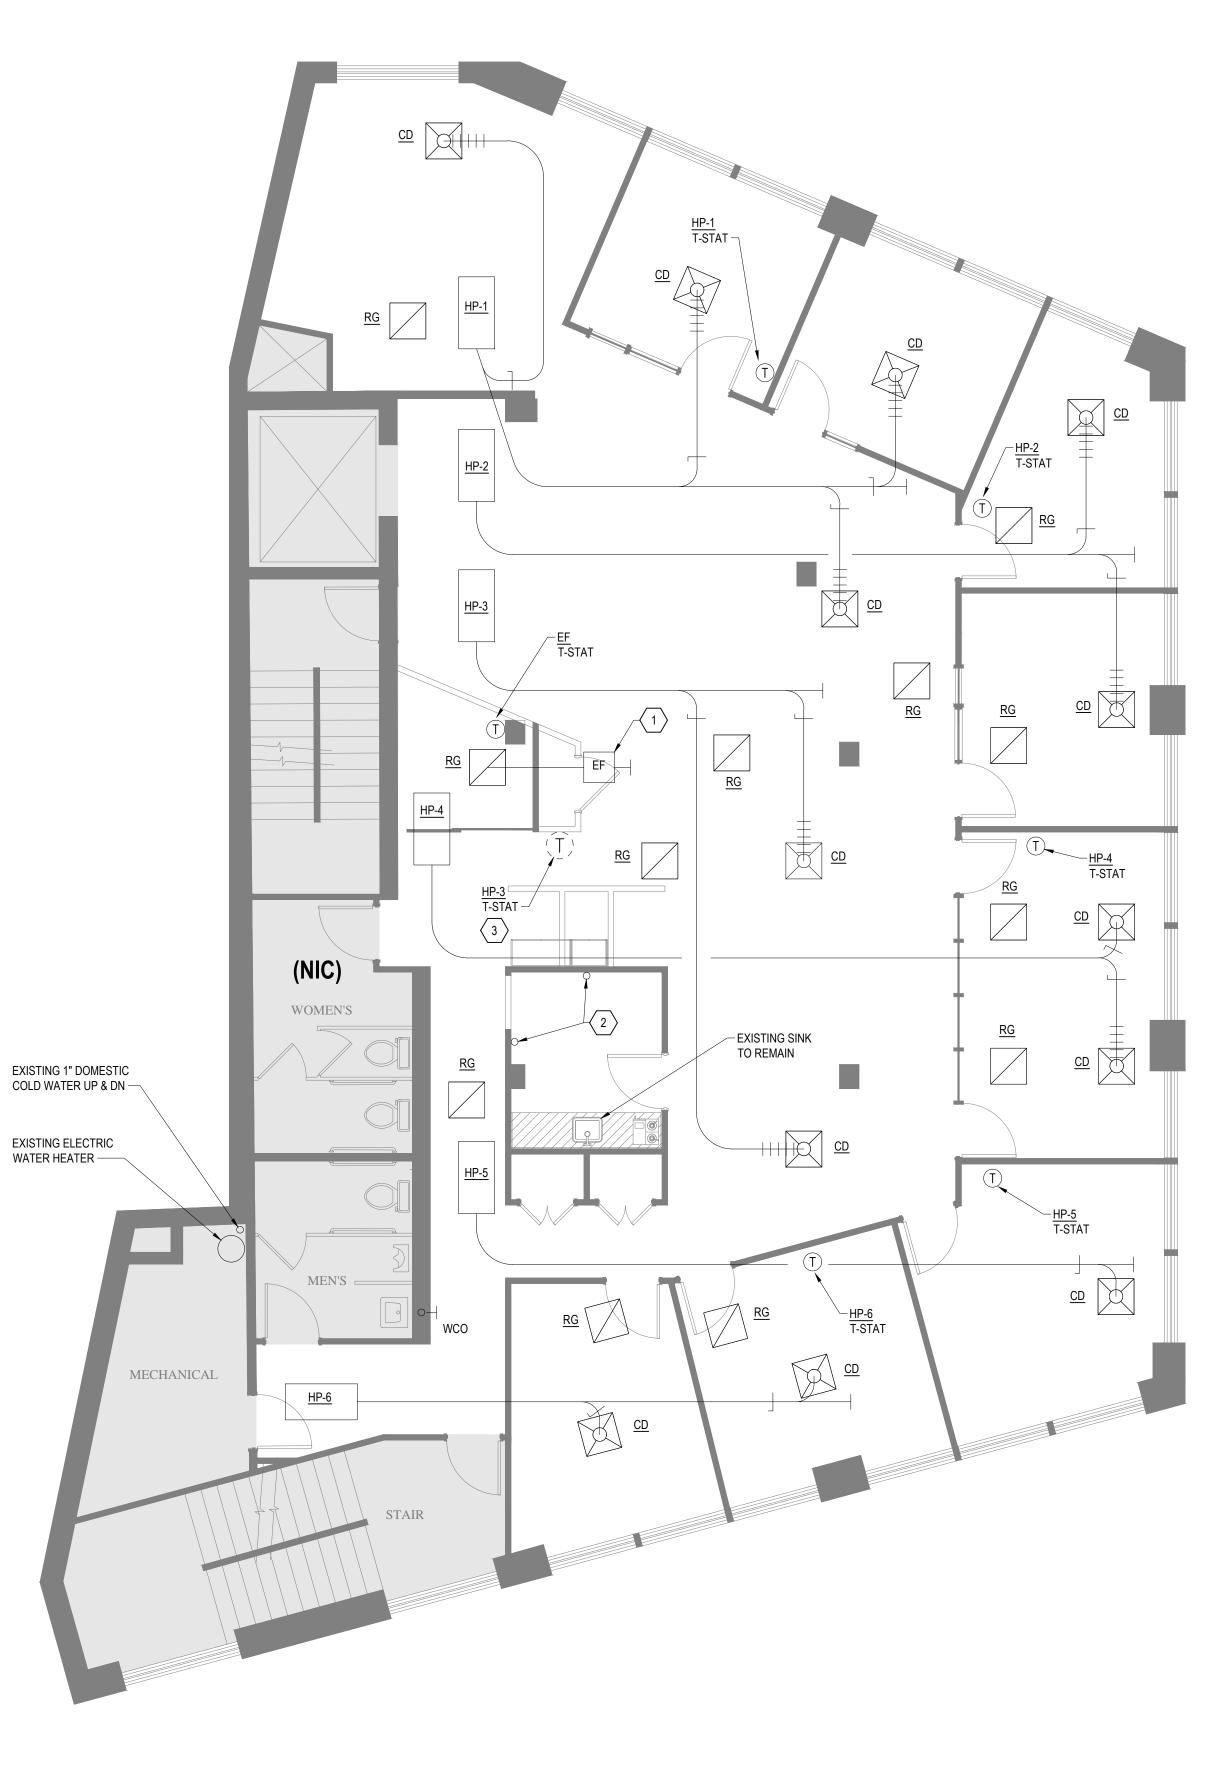

## **GENERAL NOTES**

- 1. NO PLUMBING PIPING SHALL RUN THROUGH OR IN ELECTRICAL ROOM.
- 2. FIELD VERIFY EXACT LOCATION OF FLOOR PENETRATIONS WITH EXISTING STRUCTURAL BEAMS, AND ADJUST LOCATIONS AS REQUIRED.
- 3. HVAC AND PLUMBING LAYOUT IS BASED ON LIMITED DRAWINGS AND FIELD INVESTIGATION. MECHANICAL AND PLUMBING CONTRACTORS SHALL VISIT THE SITE PRIOR TO PLACING BID AND FIELD INVESTIGATE EXISTING CONDITIONS. NOTIFY GENERAL CONTRACTOR, OWNER, AND ARCHITECT/ENGINEER OF ANY DISCREPANCIES THAT WILL EFFECT THE BID. ADDITIONAL WORK REQUIRED DUE TO NOT DOING A PRE-BID SITE SURVEY SHALL BE DONE AT NO
- ADDITIONAL COST TO OWNER/TENANT. 4. MECHANICAL/PLUMBING CONTRACTOR SHALL BE RESPONSIBLE FOR REMOVAL AND REINSTALLATION OF EXISTING CEILING AS REQUIRED TO PERFORM WORK. REPLACED DAMAGED TILES AND GRID WITH SIMILAR IN PLACE. CUT EXISTING FIRE RATED CEILING AS REQUIRED TO PERFORM WORK. PATCH AND SEAL FIRE RATED CEILING WHERE WORK WAS PERFORMED OR PENETRATIONS ARE REQUIRED.
- 5. SHADED AREAS ON PLAN ARE NOT IN CONTRACT (NIC).