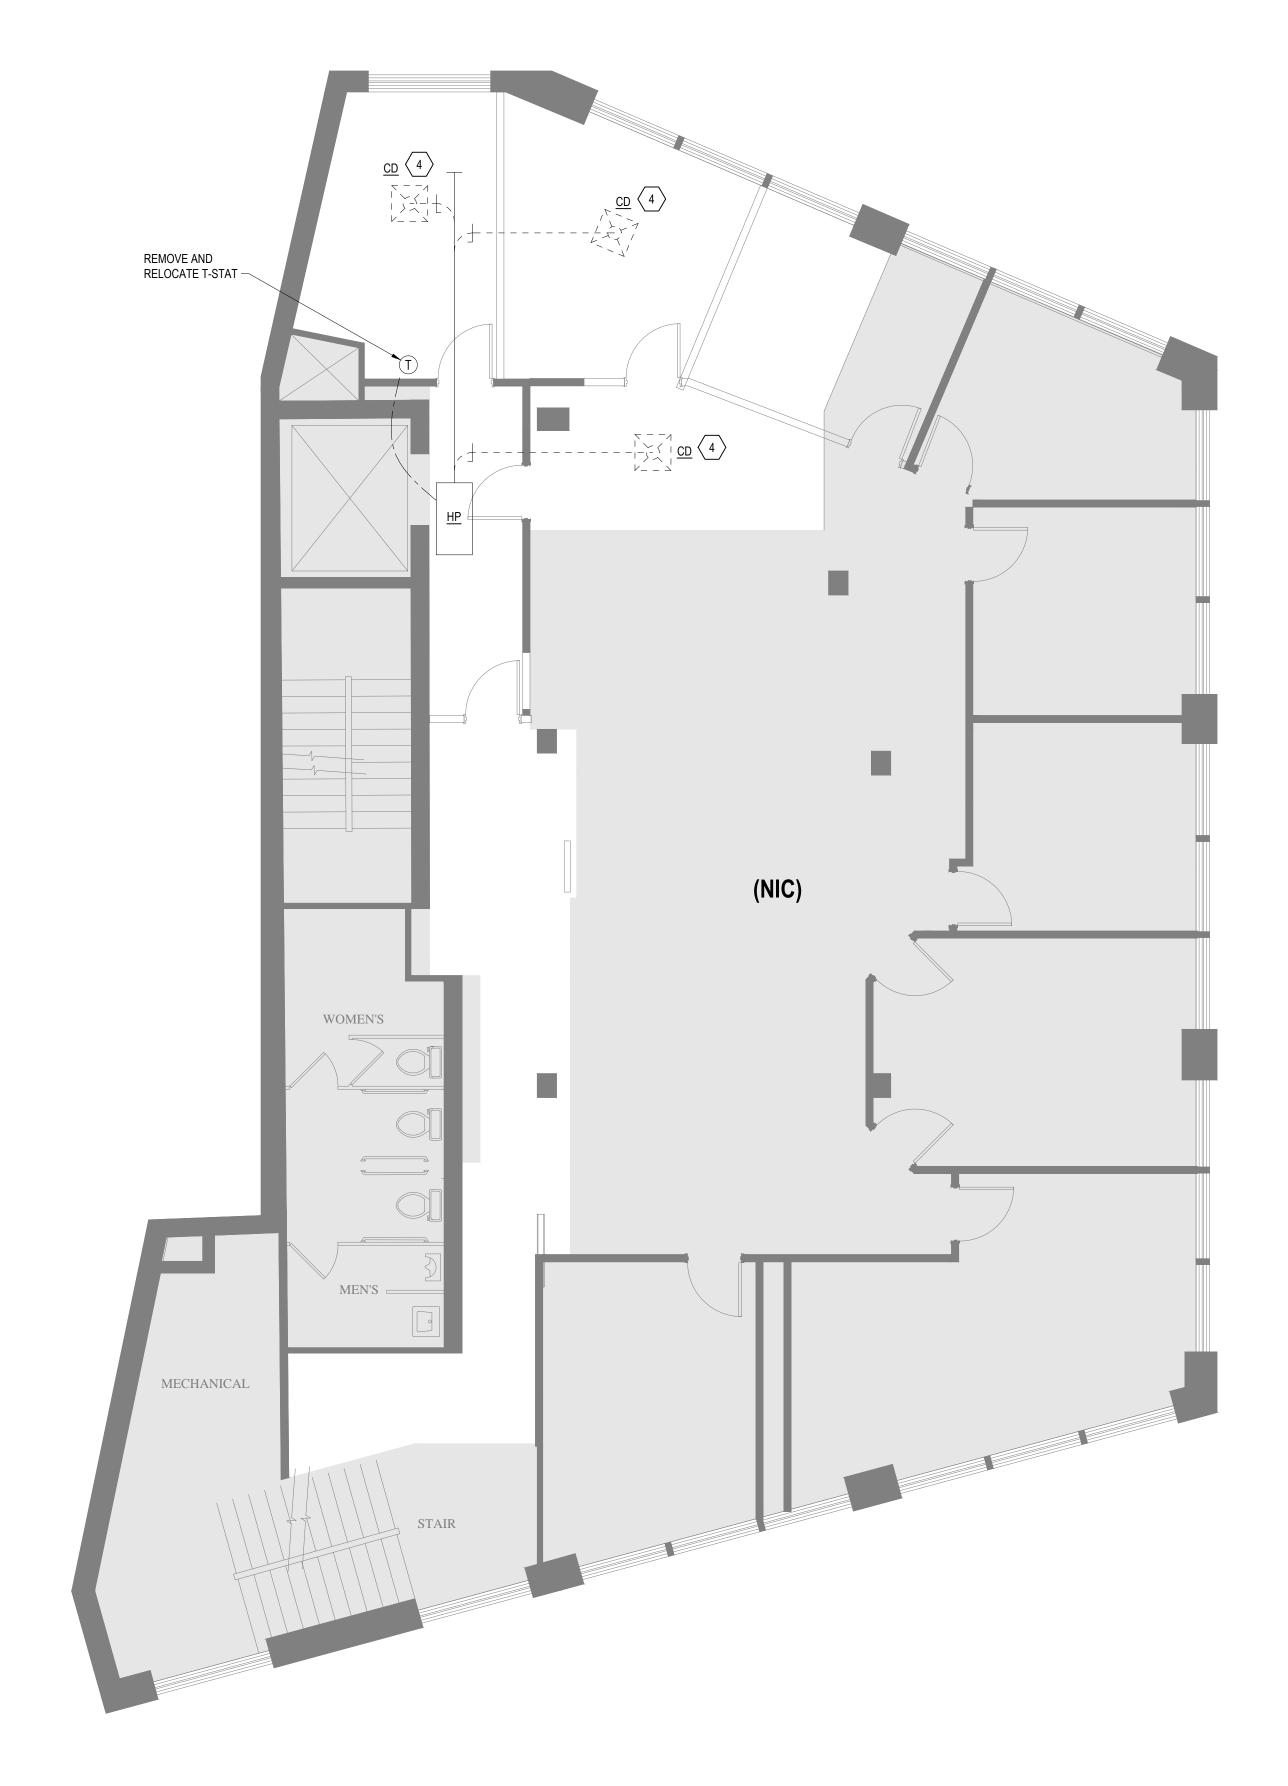

## SHEET NOTES

- DISCONNECT EXISTING EXHAUST FAN AND ABANDON IN PLACE.
- REMOVE EXISTING WATER HOSE CONNECTION BACK TO MAIN AND CAP. FIELD VERIFY EXTENT OF
- WORK. 3 REMOVE THERMOSTAT AND ASSOCIATED CONTROL WIRING FOR REMOVAL OF WALL. REFER TO NEW WORK PLAN FOR EXTENT OF DEMOLITION
- WORK. 4 REMOVE CEILING DIFFUSER AND ASSOCIATED BRANCH DUCT TO MAIN AND CAP.

## **GENERAL NOTES**

- 1. NO PLUMBING PIPING SHALL RUN THROUGH OR IN ELECTRICAL ROOM.
- 2. FIELD VERIFY EXACT LOCATION OF FLOOR PENETRATIONS WITH EXISTING STRUCTURAL BEAMS, AND ADJUST LOCATIONS AS REQUIRED.
- 3. HVAC AND PLUMBING LAYOUT IS BASED ON LIMITED DRAWINGS AND FIELD INVESTIGATION. MECHANICAL AND PLUMBING CONTRACTORS SHALL VISIT THE SITE PRIOR TO PLACING BID AND FIELD INVESTIGATE EXISTING CONDITIONS. NOTIFY GENERAL CONTRACTOR, OWNER, AND ARCHITECT/ENGINEER OF ANY DISCREPANCIES THAT WILL EFFECT THE BID. ADDITIONAL WORK REQUIRED DUE TO NOT DOING A PRE-BID SITE SURVEY SHALL BE DONE AT NO
- ADDITIONAL COST TO OWNER/TENANT. 4. MECHANICAL/PLUMBING CONTRACTOR SHALL BE RESPONSIBLE FOR REMOVAL AND REINSTALLATION OF EXISTING CEILING AS REQUIRED TO PERFORM WORK. REPLACED DAMAGED TILES AND GRID WITH SIMILAR IN PLACE. CUT EXISTING FIRE RATED CEILING AS REQUIRED TO PERFORM WORK. PATCH AND SEAL FIRE RATED CEILING WHERE WORK WAS PERFORMED OR PENETRATIONS ARE REQUIRED.
- 5. SHADED AREAS ON PLAN ARE NOT IN CONTRACT (NIC).