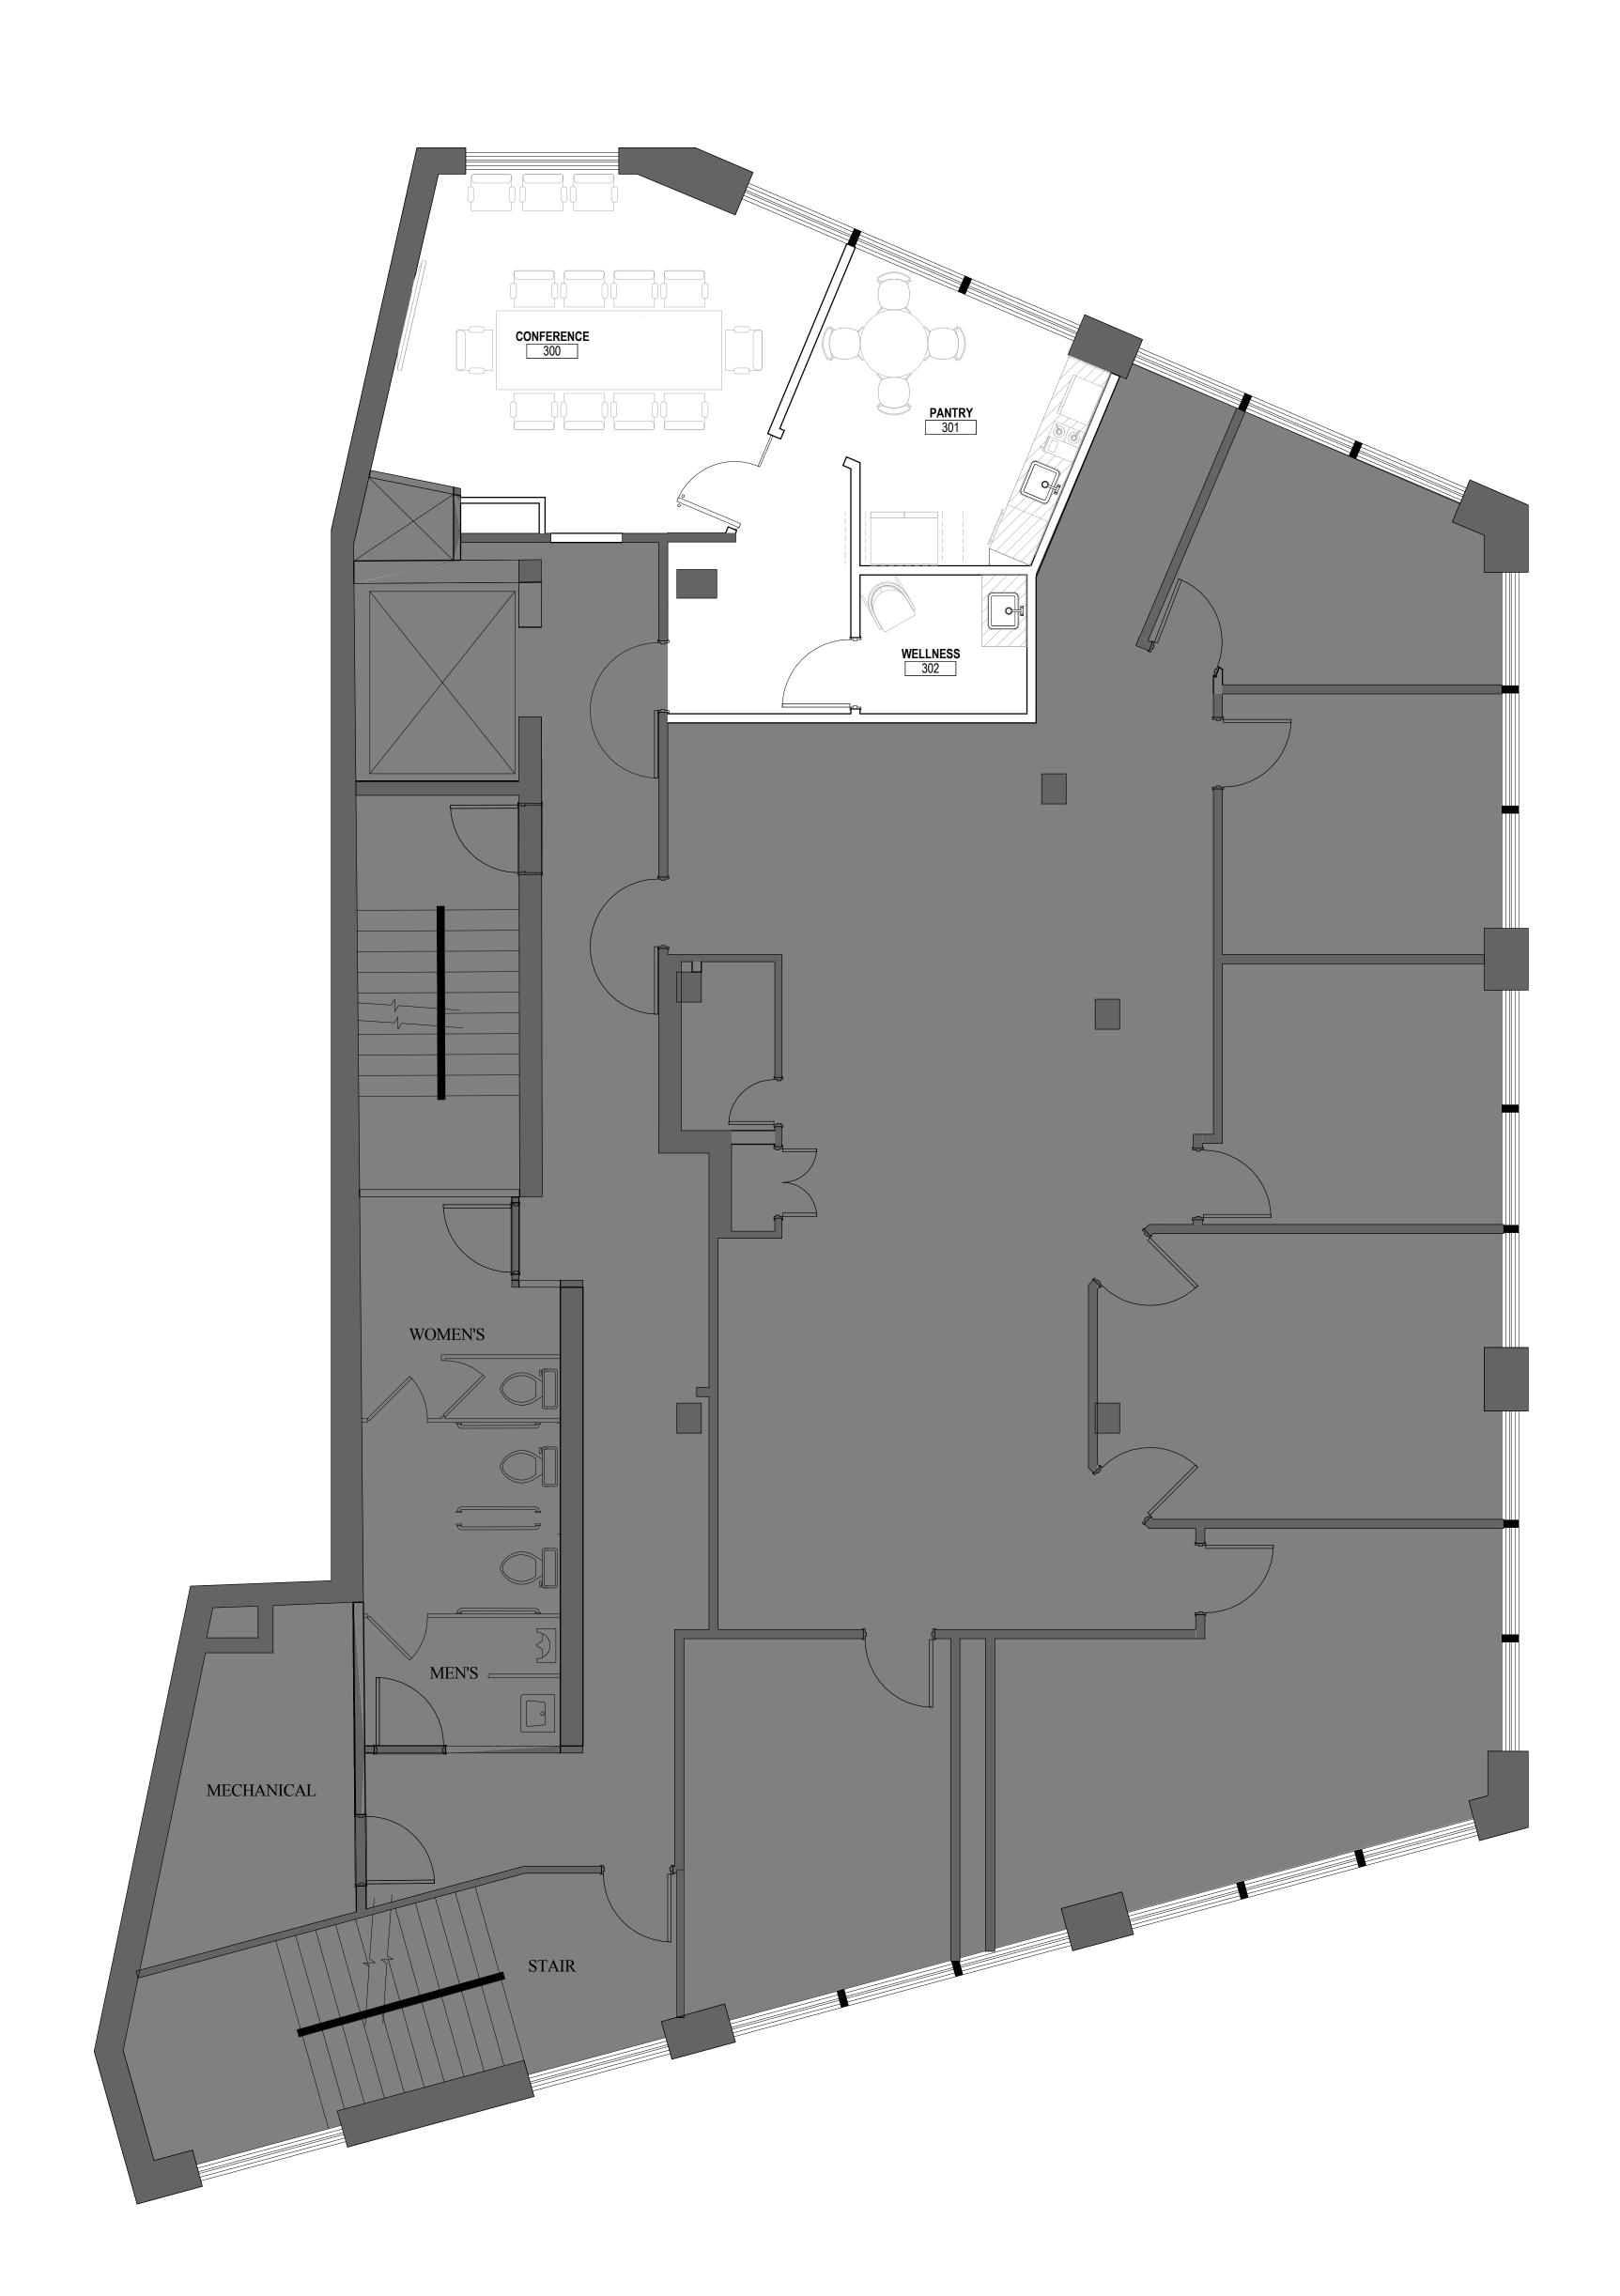

## **GENERAL NOTES**

- A. THE FURNITURE PLAN SHOWN ON THIS SHEET IS ISSUED FOR REFERENCE ONLY. REFER TO THE FURNITURE PLANS PREPARED BY THE FURNITURE VENDOR(S) FOR FURNITURE LAYOUT INFORMATION - COORD. ALL HOLD DIMENSIONS. B. SEE EQUIPMENT SCHEDULE FOR
- PRINTER/PLOTTER SPECIFICATIONS -COORDINATE EXACT LOCATIONS WITH ELECT DWG, ARCHITECT AND OWNER
- C. GC TO COORDINATE ALL FLOOR CORE/SLEEVE LOCATIONS WITH FURNITURE VENDOR FOR EXACT PLACEMENT. LOCATIONS TO BE REVIEWED/APPROVED BY BASE BUILDING STRUCTURAL ENGINEER PRIOR TO INSTALL

Project Number

Scale 1/4" = 1'-0"

Description FURNITURE PLAN - LEVEL 03 - REFERENCE ONLY

© 2014 Gensler